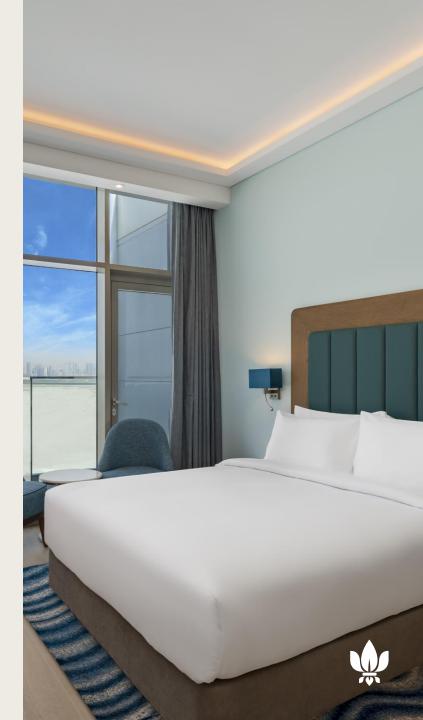

# SUPERIOR

#### FEATURES

The superior room is 30m<sup>2</sup>, featuring sea facing balconies only.

Configurations: Twin, Queen or King Bed