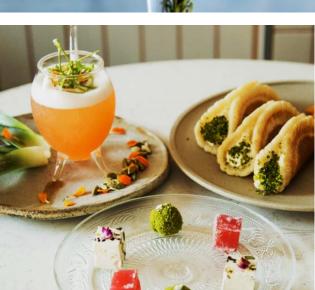

## JALUN

Jalun is an institutional dining destination. Open for all main meal periods serving international cuisine.

#### **KEY OFFERINGS:**

All Day Dining

Buffet and à la carte options

Serving International cuisine with authentic flair from around the world

The café offers an enticing culinary journey, featuring delightful afternoon sushi rolls, elegant afternoon tea, and delectably presented pastries.