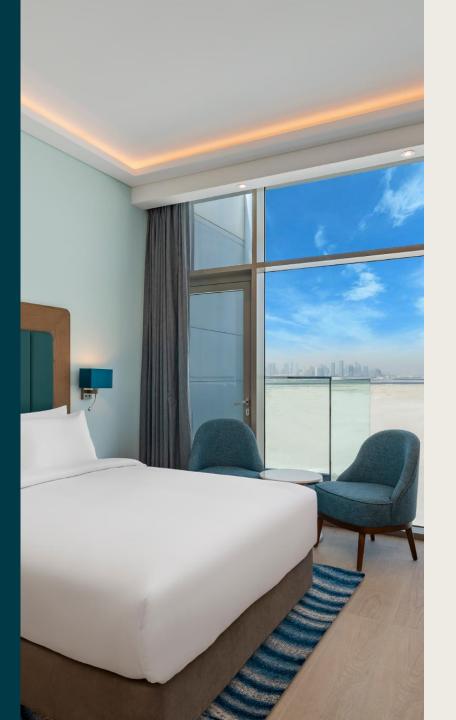

# ROOM

### FEATURES

The deluxe room is 33m<sup>2</sup>, featuring both city facing balconies only.

Configurations: King & Twin Bed