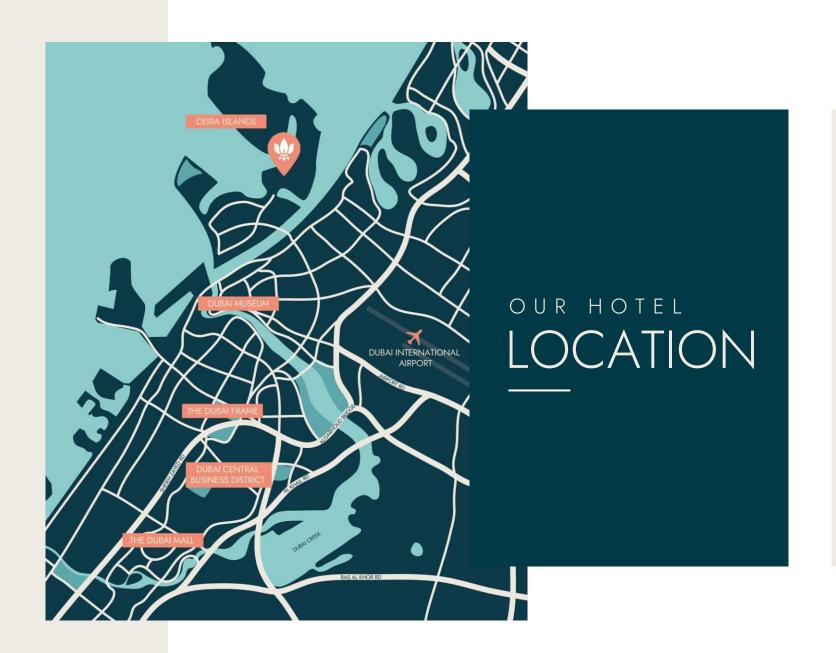

### DUBAI ISLANDS

Park Regis by Prince Dubai Islands will be 1 of 3 hotels on the island and is located 17km from Dubai International Airport and 31km from Dubai Central Business District.