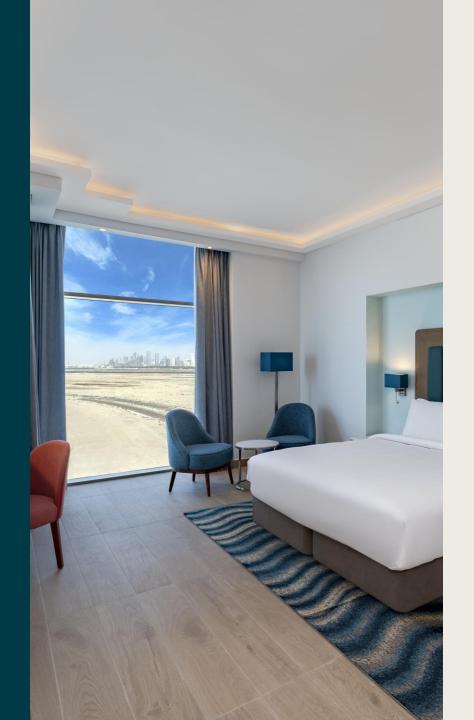

#### OUR ROOMS

### & SUITES

Park Regis by Prince Dubai Islands offers 159 modern guest rooms & suites.

#### FEATURES

The standard room is  $28m^2$ , featuring both city and sea facing balconies.

Configurations: Twin, Queen or King Bed