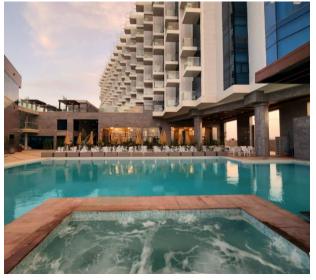

### SWIMMING POOL

A refreshing oasis for all ages, with a separate children's pool providing a safe and enjoyable experience for younger swimmers. The main pool offers a spacious area for adults to swim laps or relax on loungers, while the children's pool is shallow and shallow to accommodate little ones.

With clear blue waters and comfortable temperatures, this swimming pool is the perfect spot to beat the heat and spend quality time with the family.