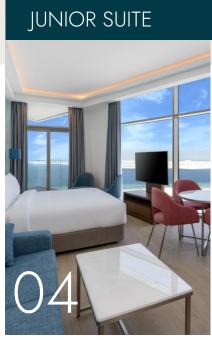

# SUITE

#### FEATURES

The junior suite room is 50m<sup>2</sup>, featuring sea facing balconies.

Configurations: King Bed