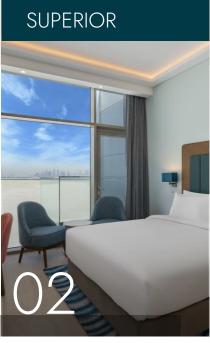

# SUPERIOR

#### FEATURES

The superior room is 30m<sup>2</sup>, featuring sea facing balconies only.

Configurations: Twin, Queen or King Bed