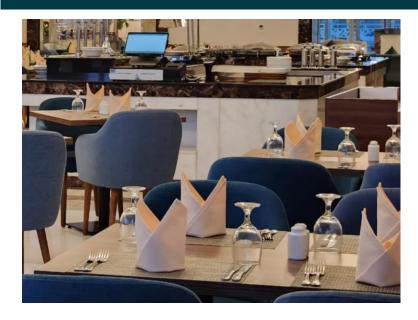

## JALUN

Jalun is an institutional dining destination. Open for all main meal periods serving international cuisine.

#### **KEY OFFERINGS:**

All Day Dining

Buffet and à la carte options

Serving International cuisine with authentic flair from around the world

The café offers an enticing culinary journey, featuring delightful afternoon sushi rolls, elegant afternoon tea, and delectably presented pastries.