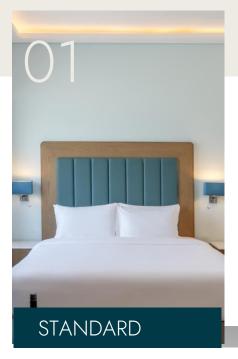

### standard ROOM

#### FEATURES

The standard room is  $28m^2$ , featuring both city and sea facing balconies.

Configurations: Twin, Queen or King Bed