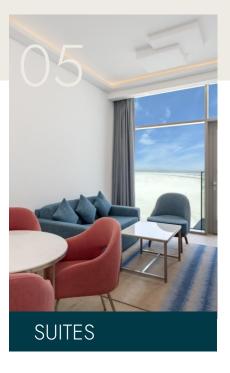

# ONE BEDROOM SUITE

#### FEATURES

The One Bedroom Suite is our largest room at 63m<sup>2</sup> with sea facing balconies.

Configurations: King Bed