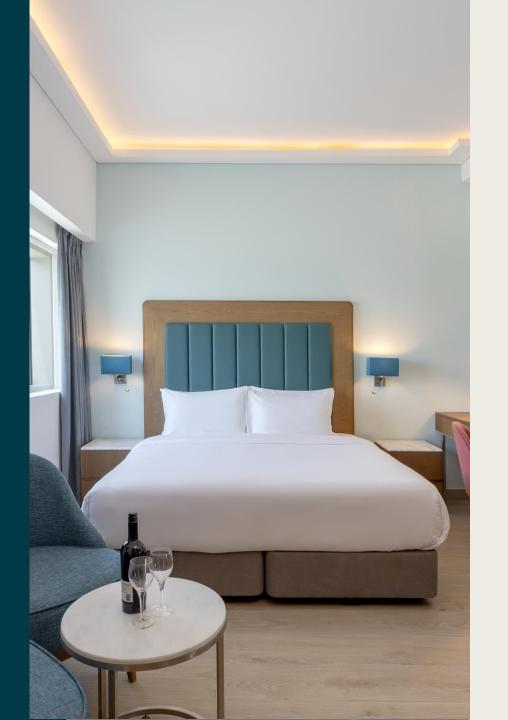

### standard ROOM

#### FEATURES

The standard room is  $28m^2$ , featuring both city and sea facing balconies.

Configurations: Twin, Queen or King Bed