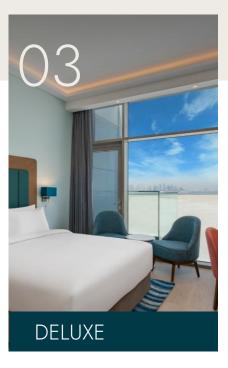

# ROOM

### FEATURES

The deluxe room is 33m<sup>2</sup>, featuring both city facing balconies only.

Configurations: King & Twin Bed