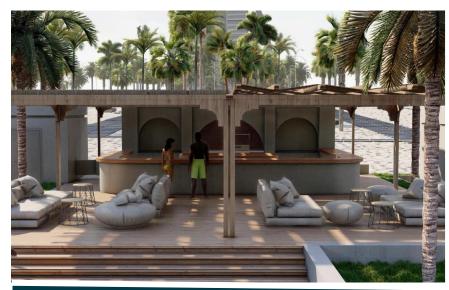

### YAMBA ROCK

Yamba Rock is a vibrant poolside bar serving a captivating array of flavors from all over the world and hand-crafted cocktails.

#### KEY OFFERINGS:

Poolside Bar

Serves Hand crafted Cocktails

Sunken Pool Bar Patio

Overlooking open air Beach