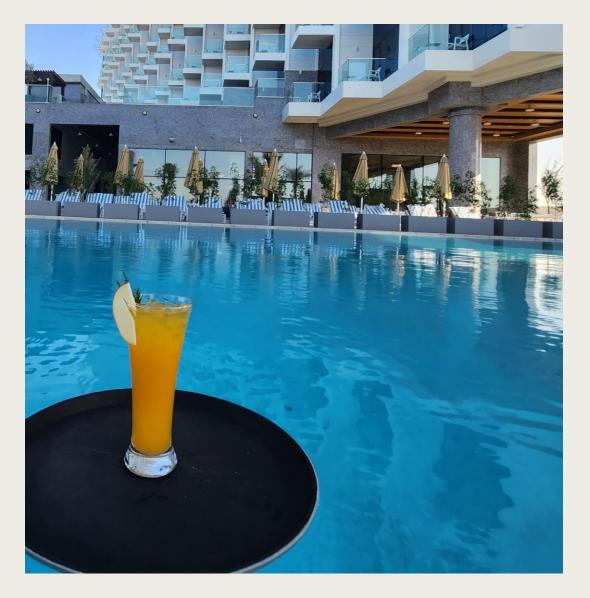

### SWIMMING POOL

A refreshing oasis for all ages, with a separate children's pool providing a safe and enjoyable experience for younger swimmers. The main pool offers a spacious area for adults to swim laps or relax on loungers, while the children's pool is shallow and shallow to accommodate little ones.

With clear blue waters and comfortable temperatures, this swimming pool is the perfect spot to beat the heat and spend quality time with the family.