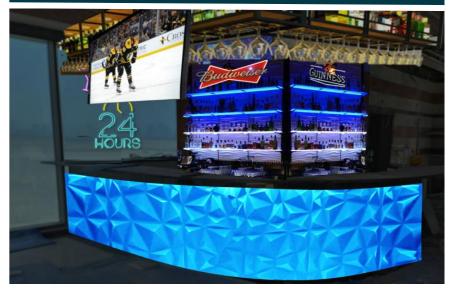

### YAMBA ROCK

Yamba Rock is a vibrant poolside bar serving a captivating array of flavors from all over the world and hand-crafted cocktails.

#### KEY OFFERINGS:

Poolside Bar

Serves Hand crafted Cocktails

Sunken Pool Bar Patio

Overlooking open air Beach