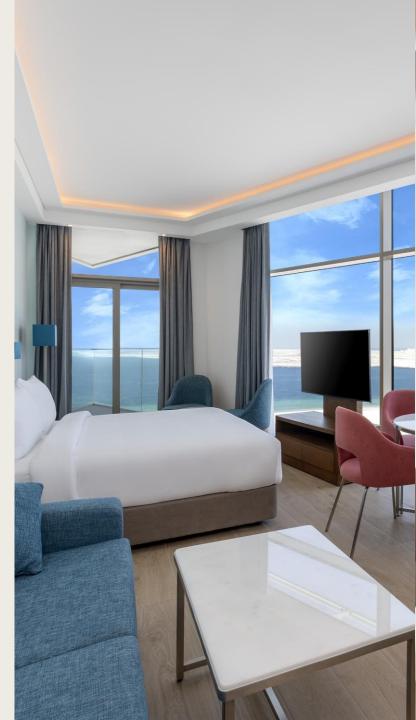

# ONE BEDROOM SUITE

#### FEATURES

The One Bedroom Suite is our largest room at 63m<sup>2</sup> with sea facing balconies.

Configurations: King Bed