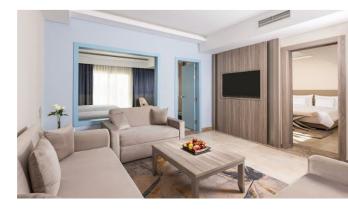

# ROOM & SUITES OVERVIEW

| ROOM TYPES                | SIZE         | UNITS | DESCRIPTION                                                                                                                                                                                                                                                                                                       |
|---------------------------|--------------|-------|-------------------------------------------------------------------------------------------------------------------------------------------------------------------------------------------------------------------------------------------------------------------------------------------------------------------|
| SUPERIOR ROOM TIRANA      | 35 – 40 m2   | 346   | This cozy room offers a choice between a king-size bed or twin beds, depending on your needs. Enjoy serene views of the garden and pool from your Superior room, and step out onto your private terrace or balcony.  Maximum: 3 adults or 2 adults and 2 children.                                                |
| FAMILY ROOM TIRANA        | 51 m²        | 72    | Enjoy stunning views and unwind on your private terrace or balcony. Ideal for families, our 51 m² room includes a king bed and a sofa in one room, and twin beds in another room, separated by two doors for added privacy. Has garden or pool view.  Maximum: 4 adults and 1 child.                              |
| JUNIOR SUITE TIRANA       | 70 m²        | 35    | Immerse yourself in the beauty of Junior Suite, which features a king bedroom connected to a living room. Bright and airy, the 70 m2 suite has a private terrace or balcony with lush garden views. Equipped with two bathrooms and separate shower units.  Maximum: 3 adults and 1 child                         |
| SUPERIOR ROOM BLUE PLANET | 40 – 43 m²   | 113   | With a modern design room offering a choice between a king-size bed or twin beds, you'll feel right at home. Treat yourself to our luxurious branded bathroom amenities for an added touch of indulgence. Pool or garden view Maximum: 3 adults or 2 adults and 2 children.                                       |
| FAMILY ROOM BLUE PLANET   | 50 – 53 m2   | 263   | Indulge in spacious comfort with our Family Room, generously spanning 50-53 m2. Thoughtfully designed to be the perfect sanctuary for families, it boasts a meticulously planned layout featuring both king-size and twin beds. Pool or garden view  Maximum: 4 adults and 1 child                                |
| JUNIOR SUITE BLUE PLANET  | 59 – 65 m2   | 10    | The modern Junior Suite offers a luxurious vacation experience. It consists of two interconnected rooms: a bedroom with a king-sized bed and a sitting area that offers a breathtaking view. Suites are available on both the ground and upper floors with pool and garden view Maximum: 3 adults and 1 child     |
| SENIOR SUITE BLUE PLANET  | 67 – 76 m²   | 14    | Experience the ultimate relaxation in our suite, which features two bedrooms with king-size and twin beds, separated by a cozy living area. The suite can accommodate three adults and one child, making it an ideal choice for small families or groups. Has pool and garden view Maximum: 3 adults and 1 child. |
| 2 BEDROOM DELUXE SUITE    | 100 – 150 m² | 12    | Spacious Suite with two large bedrooms and a separate living area. It's a great choice for families and ideal for special holiday memories. Enjoy stunning views from the upper floor for a truly elevated experience and garden view Maximum: 4 adults and 2 children                                            |

#### SUITE GALLERY

**JUNIOR SUITE TIRANA** 

Size: 70 m<sup>2</sup>

Size: 59 – 65 m<sup>2</sup>

TWO BEDROOM DELUXE SUITE

Size: 100 – 150 m<sup>2</sup>

**SENIOR SUITE** 

Size: 67 – 76 m<sup>2</sup>