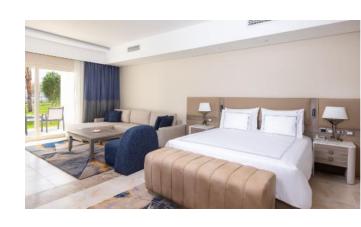

# ROOM & SUITES OVERVIEW

| ROOM TYPES                | SIZE         | UNITS | DESCRIPTION                                                                                                                                                                                                                                                                                                       |
|---------------------------|--------------|-------|-------------------------------------------------------------------------------------------------------------------------------------------------------------------------------------------------------------------------------------------------------------------------------------------------------------------|
| SUPERIOR ROOM TIRANA      | 35 – 40 m2   | 346   | This cozy room offers a choice between a king-size bed or twin beds, depending on your needs. Enjoy serene views of the garden and pool from your Superior room, and step out onto your private terrace or balcony.  Maximum: 3 adults or 2 adults and 2 children.                                                |
| FAMILY ROOM TIRANA        | 51 m²        | 72    | Enjoy stunning views and unwind on your private terrace or balcony. Ideal for families, our 51 m² room includes a king bed and a sofa in one room, and twin beds in another room, separated by two doors for added privacy. Has garden or pool view.  Maximum: 4 adults and 1 child.                              |
| JUNIOR SUITE TIRANA       | 70 m²        | 35    | Immerse yourself in the beauty of Junior Suite, which features a king bedroom connected to a living room. Bright and airy, the 70 m2 suite has a private terrace or balcony with lush garden views. Equipped with two bathrooms and separate shower units.  Maximum: 3 adults and 1 child                         |
| SUPERIOR ROOM BLUE PLANET | 40 – 43 m²   | 113   | With a modern design room offering a choice between a king-size bed or twin beds, you'll feel right at home. Treat yourself to our luxurious branded bathroom amenities for an added touch of indulgence. Pool or garden view Maximum: 3 adults or 2 adults and 2 children.                                       |
| FAMILY ROOM BLUE PLANET   | 50 – 53 m2   | 263   | Indulge in spacious comfort with our Family Room, generously spanning 50-53 m2. Thoughtfully designed to be the perfect sanctuary for families, it boasts a meticulously planned layout featuring both king-size and twin beds. Pool or garden view  Maximum: 4 adults and 1 child                                |
| JUNIOR SUITE BLUE PLANET  | 59 – 65 m2   | 10    | The modern Junior Suite offers a luxurious vacation experience. It consists of two interconnected rooms: a bedroom with a king-sized bed and a sitting area that offers a breathtaking view. Suites are available on both the ground and upper floors with pool and garden view Maximum: 3 adults and 1 child     |
| SENIOR SUITE BLUE PLANET  | 67 – 76 m²   | 14    | Experience the ultimate relaxation in our suite, which features two bedrooms with king-size and twin beds, separated by a cozy living area. The suite can accommodate three adults and one child, making it an ideal choice for small families or groups. Has pool and garden view Maximum: 3 adults and 1 child. |
| 2 BEDROOM DELUXE SUITE    | 100 – 150 m² | 12    | Spacious Suite with two large bedrooms and a separate living area. It's a great choice for families and ideal for special holiday memories. Enjoy stunning views from the upper floor for a truly elevated experience and garden view Maximum: 4 adults and 2 children                                            |

#### SUPERIOR ROOM TIRANA

Size: 35 – 40 m<sup>2</sup>

Size: 40 – 43 m<sup>2</sup>

#### **FAMILY ROOM TIRANA**

Size: 51 m<sup>2</sup>

**FAMILY ROOM BLUE PLANET** 

Size: 50 – 53 m<sup>2</sup>