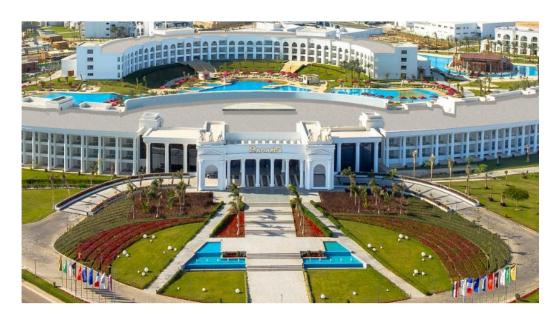

# LOCATION & PROPERTY

| DATE OF OPENING         | November 2023                       |
|-------------------------|-------------------------------------|
| CATEGORY                | 5 Star Ultra All Inclusive          |
| TOTAL AREA              | 300 000 m2                          |
| ADDRESS                 | Sharm El Sheikh, South Sinai, Egypt |
| PHONE                   |                                     |
| E-MAIL                  |                                     |
| WEBSITE                 | http://www.rixos.com/               |
| BEACH LOCATION & LENGTH | Private Beach                       |
| SWIMMING POOLS          | 4 swimming pools                    |
| NUMBER OF ROOMS         | 1 642 rooms & 26 villas             |
| ELEVATORS               | 7 elevators                         |