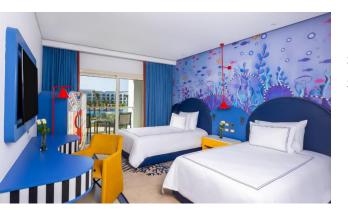

# ROOM GALLERY

#### SUPERIOR ROOM TIRANA

Size: 35 – 40 m<sup>2</sup>

Size: 40 – 43 m<sup>2</sup>