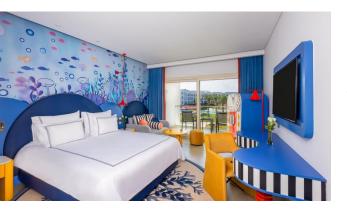

# ROOM & SUITES OVERVIEW

| ROOM TYPES                | SIZE         | UNITS | DESCRIPTION                                                                                                                                                                                                                                                                                                       |
|---------------------------|--------------|-------|-------------------------------------------------------------------------------------------------------------------------------------------------------------------------------------------------------------------------------------------------------------------------------------------------------------------|
| SUPERIOR ROOM TIRANA      | 35 – 40 m2   | 346   | This cozy room offers a choice between a king-size bed or twin beds, depending on your needs. Enjoy serene views of the garden and pool from your Superior room, and step out onto your private terrace or balcony.  Maximum: 3 adults or 2 adults and 2 children.                                                |
| FAMILY ROOM TIRANA        | 51 m²        | 72    | Enjoy stunning views and unwind on your private terrace or balcony. Ideal for families, our 51 m² room includes a king bed and a sofa in one room, and twin beds in another room, separated by two doors for added privacy. Has garden or pool view.  Maximum: 4 adults and 1 child.                              |
| JUNIOR SUITE TIRANA       | 70 m²        | 35    | Immerse yourself in the beauty of Junior Suite, which features a king bedroom connected to a living room. Bright and airy, the 70 m2 suite has a private terrace or balcony with lush garden views. Equipped with two bathrooms and separate shower units.  Maximum: 3 adults and 1 child                         |
| SUPERIOR ROOM BLUE PLANET | 40 – 43 m²   | 113   | With a modern design room offering a choice between a king-size bed or twin beds, you'll feel right at home. Treat yourself to our luxurious branded bathroom amenities for an added touch of indulgence. Pool or garden view Maximum: 3 adults or 2 adults and 2 children.                                       |
| FAMILY ROOM BLUE PLANET   | 50 – 53 m2   | 263   | Indulge in spacious comfort with our Family Room, generously spanning 50-53 m2. Thoughtfully designed to be the perfect sanctuary for families, it boasts a meticulously planned layout featuring both king-size and twin beds. Pool or garden view  Maximum: 4 adults and 1 child                                |
| JUNIOR SUITE BLUE PLANET  | 59 – 65 m2   | 10    | The modern Junior Suite offers a luxurious vacation experience. It consists of two interconnected rooms: a bedroom with a king-sized bed and a sitting area that offers a breathtaking view. Suites are available on both the ground and upper floors with pool and garden view Maximum: 3 adults and 1 child     |
| SENIOR SUITE BLUE PLANET  | 67 – 76 m²   | 14    | Experience the ultimate relaxation in our suite, which features two bedrooms with king-size and twin beds, separated by a cozy living area. The suite can accommodate three adults and one child, making it an ideal choice for small families or groups. Has pool and garden view Maximum: 3 adults and 1 child. |
| 2 BEDROOM DELUXE SUITE    | 100 – 150 m² | 12    | Spacious Suite with two large bedrooms and a separate living area. It's a great choice for families and ideal for special holiday memories. Enjoy stunning views from the upper floor for a truly elevated experience and garden view Maximum: 4 adults and 2 children                                            |

#### **FAMILY ROOM TIRANA**

Size: 51 m<sup>2</sup>

**FAMILY ROOM BLUE PLANET** 

Size: 50 – 53 m<sup>2</sup>