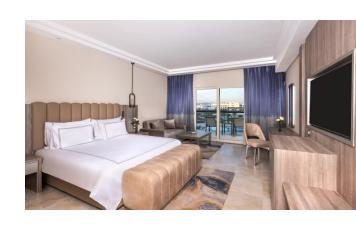

# ROOM & SUITES OVERVIEW

| ROOM TYPES                | SIZE         | UNITS | DESCRIPTION                                                                                                                                                                                                                                                                                                       |
|---------------------------|--------------|-------|-------------------------------------------------------------------------------------------------------------------------------------------------------------------------------------------------------------------------------------------------------------------------------------------------------------------|
| SUPERIOR ROOM TIRANA      | 35 – 40 m2   | 346   | This cozy room offers a choice between a king-size bed or twin beds, depending on your needs. Enjoy serene views of the garden and pool from your Superior room, and step out onto your private terrace or balcony.  Maximum: 3 adults or 2 adults and 2 children.                                                |
| FAMILY ROOM TIRANA        | 51 m²        | 72    | Enjoy stunning views and unwind on your private terrace or balcony. Ideal for families, our 51 m² room includes a king bed and a sofa in one room, and twin beds in another room, separated by two doors for added privacy. Has garden or pool view.  Maximum: 4 adults and 1 child.                              |
| JUNIOR SUITE TIRANA       | 70 m²        | 35    | Immerse yourself in the beauty of Junior Suite, which features a king bedroom connected to a living room. Bright and airy, the 70 m2 suite has a private terrace or balcony with lush garden views. Equipped with two bathrooms and separate shower units.  Maximum: 3 adults and 1 child                         |
| SUPERIOR ROOM BLUE PLANET | 40 – 43 m²   | 113   | With a modern design room offering a choice between a king-size bed or twin beds, you'll feel right at home. Treat yourself to our luxurious branded bathroom amenities for an added touch of indulgence. Pool or garden view Maximum: 3 adults or 2 adults and 2 children.                                       |
| FAMILY ROOM BLUE PLANET   | 50 – 53 m2   | 263   | Indulge in spacious comfort with our Family Room, generously spanning 50-53 m2. Thoughtfully designed to be the perfect sanctuary for families, it boasts a meticulously planned layout featuring both king-size and twin beds. Pool or garden view  Maximum: 4 adults and 1 child                                |
| JUNIOR SUITE BLUE PLANET  | 59 – 65 m2   | 10    | The modern Junior Suite offers a luxurious vacation experience. It consists of two interconnected rooms: a bedroom with a king-sized bed and a sitting area that offers a breathtaking view. Suites are available on both the ground and upper floors with pool and garden view Maximum: 3 adults and 1 child     |
| SENIOR SUITE BLUE PLANET  | 67 – 76 m²   | 14    | Experience the ultimate relaxation in our suite, which features two bedrooms with king-size and twin beds, separated by a cozy living area. The suite can accommodate three adults and one child, making it an ideal choice for small families or groups. Has pool and garden view Maximum: 3 adults and 1 child. |
| 2 BEDROOM DELUXE SUITE    | 100 – 150 m² | 12    | Spacious Suite with two large bedrooms and a separate living area. It's a great choice for families and ideal for special holiday memories. Enjoy stunning views from the upper floor for a truly elevated experience and garden view Maximum: 4 adults and 2 children                                            |

#### SUPERIOR ROOM TIRANA

Size: 35 – 40 m<sup>2</sup>

Size: 40 – 43 m<sup>2</sup>