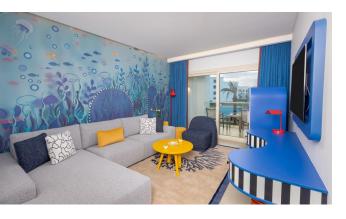

# ROOM & SUITES OVERVIEW

| ROOM TYPES                | SIZE         | UNITS | DESCRIPTION                                                                                                                                                                                                                                                                                                       |
|---------------------------|--------------|-------|-------------------------------------------------------------------------------------------------------------------------------------------------------------------------------------------------------------------------------------------------------------------------------------------------------------------|
| SUPERIOR ROOM TIRANA      | 35 – 40 m2   | 346   | This cozy room offers a choice between a king-size bed or twin beds, depending on your needs. Enjoy serene views of the garden and pool from your Superior room, and step out onto your private terrace or balcony.  Maximum: 3 adults or 2 adults and 2 children.                                                |
| FAMILY ROOM TIRANA        | 51 m²        | 72    | Enjoy stunning views and unwind on your private terrace or balcony. Ideal for families, our 51 m² room includes a king bed and a sofa in one room, and twin beds in another room, separated by two doors for added privacy. Has garden or pool view.  Maximum: 4 adults and 1 child.                              |
| JUNIOR SUITE TIRANA       | 70 m²        | 35    | Immerse yourself in the beauty of Junior Suite, which features a king bedroom connected to a living room. Bright and airy, the 70 m2 suite has a private terrace or balcony with lush garden views. Equipped with two bathrooms and separate shower units.  Maximum: 3 adults and 1 child                         |
| SUPERIOR ROOM BLUE PLANET | 40 – 43 m²   | 113   | With a modern design room offering a choice between a king-size bed or twin beds, you'll feel right at home. Treat yourself to our luxurious branded bathroom amenities for an added touch of indulgence. Pool or garden view Maximum: 3 adults or 2 adults and 2 children.                                       |
| FAMILY ROOM BLUE PLANET   | 50 – 53 m2   | 263   | Indulge in spacious comfort with our Family Room, generously spanning 50-53 m2. Thoughtfully designed to be the perfect sanctuary for families, it boasts a meticulously planned layout featuring both king-size and twin beds. Pool or garden view  Maximum: 4 adults and 1 child                                |
| JUNIOR SUITE BLUE PLANET  | 59 – 65 m2   | 10    | The modern Junior Suite offers a luxurious vacation experience. It consists of two interconnected rooms: a bedroom with a king-sized bed and a sitting area that offers a breathtaking view. Suites are available on both the ground and upper floors with pool and garden view Maximum: 3 adults and 1 child     |
| SENIOR SUITE BLUE PLANET  | 67 – 76 m²   | 14    | Experience the ultimate relaxation in our suite, which features two bedrooms with king-size and twin beds, separated by a cozy living area. The suite can accommodate three adults and one child, making it an ideal choice for small families or groups. Has pool and garden view Maximum: 3 adults and 1 child. |
| 2 BEDROOM DELUXE SUITE    | 100 – 150 m² | 12    | Spacious Suite with two large bedrooms and a separate living area. It's a great choice for families and ideal for special holiday memories. Enjoy stunning views from the upper floor for a truly elevated experience and garden view Maximum: 4 adults and 2 children                                            |

#### SUITE GALLERY

**JUNIOR SUITE TIRANA** 

Size: 70 m<sup>2</sup>

Size: 59 – 65 m<sup>2</sup>

TWO BEDROOM DELUXE SUITE

Size: 100 – 150 m<sup>2</sup>

**SENIOR SUITE** 

Size: 67 – 76 m<sup>2</sup>