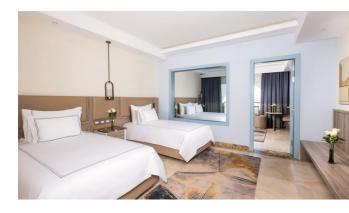

# ROOM & SUITES OVERVIEW

| ROOM TYPES                | SIZE         | UNITS | DESCRIPTION                                                                                                                                                                                                                                                                                                       |
|---------------------------|--------------|-------|-------------------------------------------------------------------------------------------------------------------------------------------------------------------------------------------------------------------------------------------------------------------------------------------------------------------|
| SUPERIOR ROOM TIRANA      | 35 – 40 m2   | 346   | This cozy room offers a choice between a king-size bed or twin beds, depending on your needs. Enjoy serene views of the garden and pool from your Superior room, and step out onto your private terrace or balcony.  Maximum: 3 adults or 2 adults and 2 children.                                                |
| FAMILY ROOM TIRANA        | 51 m²        | 72    | Enjoy stunning views and unwind on your private terrace or balcony. Ideal for families, our 51 m² room includes a king bed and a sofa in one room, and twin beds in another room, separated by two doors for added privacy. Has garden or pool view.  Maximum: 4 adults and 1 child.                              |
| JUNIOR SUITE TIRANA       | 70 m²        | 35    | Immerse yourself in the beauty of Junior Suite, which features a king bedroom connected to a living room. Bright and airy, the 70 m2 suite has a private terrace or balcony with lush garden views. Equipped with two bathrooms and separate shower units.  Maximum: 3 adults and 1 child                         |
| SUPERIOR ROOM BLUE PLANET | 40 – 43 m²   | 113   | With a modern design room offering a choice between a king-size bed or twin beds, you'll feel right at home. Treat yourself to our luxurious branded bathroom amenities for an added touch of indulgence. Pool or garden view Maximum: 3 adults or 2 adults and 2 children.                                       |
| FAMILY ROOM BLUE PLANET   | 50 – 53 m2   | 263   | Indulge in spacious comfort with our Family Room, generously spanning 50-53 m2. Thoughtfully designed to be the perfect sanctuary for families, it boasts a meticulously planned layout featuring both king-size and twin beds. Pool or garden view  Maximum: 4 adults and 1 child                                |
| JUNIOR SUITE BLUE PLANET  | 59 – 65 m2   | 10    | The modern Junior Suite offers a luxurious vacation experience. It consists of two interconnected rooms: a bedroom with a king-sized bed and a sitting area that offers a breathtaking view. Suites are available on both the ground and upper floors with pool and garden view Maximum: 3 adults and 1 child     |
| SENIOR SUITE BLUE PLANET  | 67 – 76 m²   | 14    | Experience the ultimate relaxation in our suite, which features two bedrooms with king-size and twin beds, separated by a cozy living area. The suite can accommodate three adults and one child, making it an ideal choice for small families or groups. Has pool and garden view Maximum: 3 adults and 1 child. |
| 2 BEDROOM DELUXE SUITE    | 100 – 150 m² | 12    | Spacious Suite with two large bedrooms and a separate living area. It's a great choice for families and ideal for special holiday memories. Enjoy stunning views from the upper floor for a truly elevated experience and garden view Maximum: 4 adults and 2 children                                            |

#### SUITE GALLERY

**JUNIOR SUITE TIRANA** 

Size: 70 m<sup>2</sup>

Size: 59 – 65 m<sup>2</sup>

TWO BEDROOM DELUXE SUITE

Size: 100 – 150 m<sup>2</sup>

**SENIOR SUITE** 

Size: 67 – 76 m<sup>2</sup>