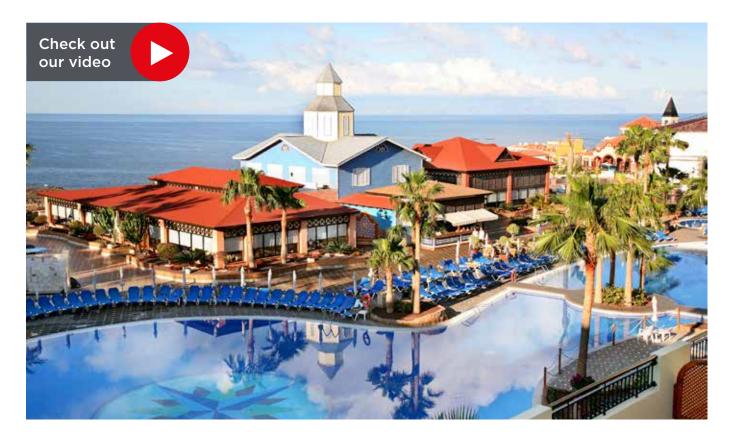

# Tenerife

Its architecture will evoke the feeling of a traditional Canary Island village. Located atop a cliff, you will enjoy truly remarkable panoramic views. Comfortable and fully equipped facilities make it easy for you and your family to make the most of your vacation.

#### Get to know your hotel and your destination

2,5 km / 3 mi

Our Tenerife complex is located on the southern tip of the island, along Costa Adeje at Playa Paraíso, to be exact. Its traditional architecture not only evokes the atmosphere of an authentic Canary Island village, but also offers stunning views of la Gomera that will simply take your breath away.

At the Bahia Principe Sunlight Tenerife you will enjoy truly remarkable panoramic views. Comfortable and fully equipped facilities make it easy for you and your family to make the most of your vacation. You can enjoy yourself bay the pool - a giant lagoon-style number - or play a round of minigolf. There's also a spa where you can have your treatments outside, and three restaurants including a Mexican place.