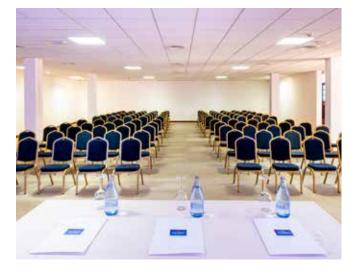

# Conference facilities

#### **Meeting rooms**

- Conference rooms with capacity for up to 120 people.
- Personalized service.
- Up-to-date audio visual equipment.
- Banquet chairs & tables
- •1 Standard projector
- •1 Projection screen
- •1 Basic audio system: 1 speaker + 1 wireless microphone
- Optional services: cocktail receptions, coffee breaks and working lunches.