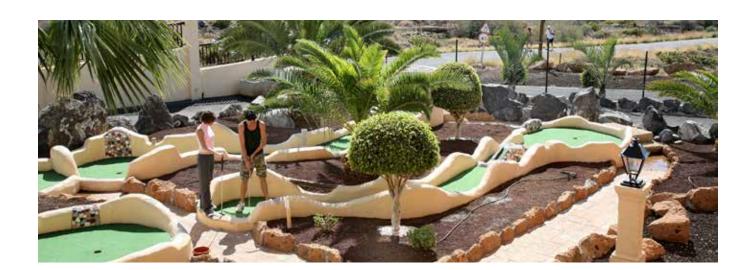

At the Bahia Principe Sunlight Tenerife you will enjoy truly remarkable panoramic views. Comfortable and fully equipped facilities make it easy for you and your family to make the most of your vacation. You can enjoy yourself bay the pool - a giant lagoon-style number - or play a round of minigolf. There's also a spa where you can have your treatments outside, and three restaurants including a Mexican place.

# **Sports & Activities**

Kids Club (4 to 12 years)

Teens Club (13 to 17 years old)

Karaoke

Olympic games

Surf yoga

Minigolf

 $<sup>\</sup>ensuremath{^*}$  activities may be modified by the animation team. Subject to change