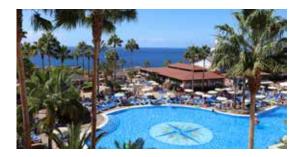

# Swimming pools

- 2 pools
- Integrated whirlpool bath
- Main swimming pool depth 1,35 m / 4,4 ft.
- Childrens swimming pool depth 0,40 m / 1,31 ft.
- Solarium with umbrellas and sunloungers
- Towel service

At the Bahia Principe Sunlight Tenerife you will enjoy truly remarkable panoramic views. Comfortable and fully equipped facilities make it easy for you and your family to make the most of your vacation. You can enjoy yourself bay the pool - a giant lagoon-style number - or play a round of minigolf. There's also a spa where you can have your treatments outside, and three restaurants including a Mexican place.