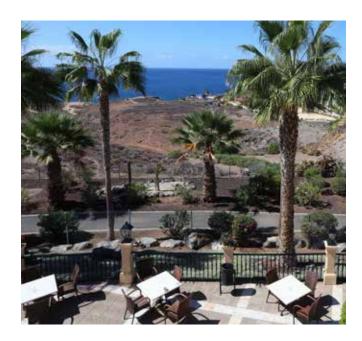

#### Get to know your hotel and your destination

2,5 km / 3 mi

Our Tenerife complex is located on the southern tip of the island, along Costa Adeje at Playa Paraíso, to be exact. Its traditional architecture not only evokes the atmosphere of an authentic Canary Island village, but also offers stunning views of la Gomera that will simply take your breath away.

At the Bahia Principe Sunlight Tenerife you will enjoy truly remarkable panoramic views. Comfortable and fully equipped facilities make it easy for you and your family to make the most of your vacation. You can enjoy yourself bay the pool - a giant lagoon-style number - or play a round of minigolf. There's also a spa where you can have your treatments outside, and three restaurants including a Mexican place.