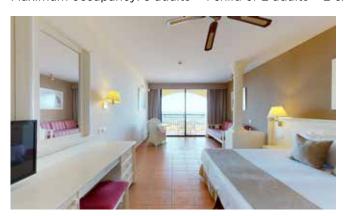

### JUNIOR SUITE SEA SIDE

1 king size bed or 2 twin beds Maximum occupancy: 3 adults + 1 child or 2 adults + 2 children

### All rooms feature the following

Air conditioning

Double Wash basin

Television with international channels

Ceiling fan

Balcony/Terrace

Hair dryer

Free 24-hour WiFi