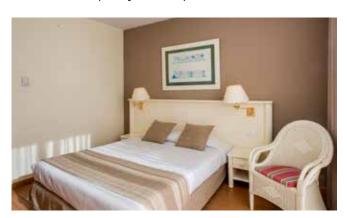

### **STANDARD**

1 king size bed or 2 twin beds Maximum occupancy: 3 adults or 2 adults + 1 child

### **JUNIOR SUITE**

1 king size bed or 2 twin beds Maximum occupancy: 3 adults + 1 child or 2 adults + 2 children

### JUNIOR SUITE SEA SIDE

1 king size bed or 2 twin beds Maximum occupancy: 3 adults + 1 child or 2 adults + 2 children

### **CONNECTING JUNIOR SUITE**

1 king size bed or 2 twin beds

Maximum occupancy: 3 adults + 1 child or 2 adults + 2 children

Mandatory to book always in pairs, not combinable with other categories.

Minimum occupancy: 1 adult per room

### All rooms feature the following

Air conditioning

Double Wash basin

Television with international channels

Ceiling fan

Balcony/Terrace

Hair dryer

Free 24-hour WiFi