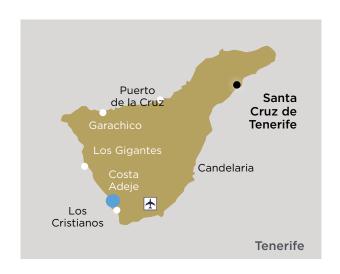

### **Address**

Calle Idafe S/N Urb. Playa Paraíso Adeje. Santa Cruz de Tenerife. Spain. info.tenerife@bahia-principe.com

Distance to the nearest town

(Playa Paraiso)

### Location

| Distance to the Tenerife North airport                 |                                                                                                         | 89 km / 56 mi |  |  |
|--------------------------------------------------------|---------------------------------------------------------------------------------------------------------|---------------|--|--|
| Distance to the Tenerife South airport                 |                                                                                                         | 25 km / 16 mi |  |  |
| Distance to the nearest hospital                       |                                                                                                         | 10 km / 7 mi  |  |  |
| Nearest medical doctor                                 | Medical doctor service from<br>12:30 to 13:30 in Bahia Principe.<br>Sunlight Costa Adeje (not inlcuded) |               |  |  |
| Nearest shops onsite                                   | In the hotel/<br>Bahia Princip                                                                          | e Village     |  |  |
| Nearest commercial area (off site)<br>C.C. Rosa Center |                                                                                                         | 4,5 km / 5 mi |  |  |