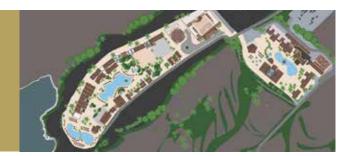

#### Get to know your hotel and your destination

2,5 km / 3 mi

Our Tenerife complex is located on the southern tip of the island, along Costa Adeje at Playa Paraíso, to be exact. Its traditional architecture not only evokes the atmosphere of an authentic Canary Island village, but also offers stunning views of la Gomera that will simply take your breath away.

At the Bahia Principe Sunlight Tenerife you will enjoy truly remarkable panoramic views. Comfortable and fully equipped facilities make it easy for you and your family to make the most of your vacation. You can enjoy yourself bay the pool - a giant lagoon-style number - or play a round of minigolf. There's also a spa where you can have your treatments outside, and three restaurants including a Mexican place.