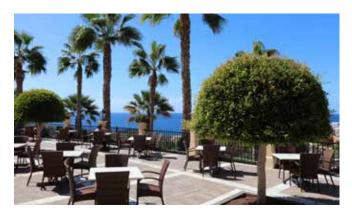

#### Get to know your hotel and your destination

2,5 km / 3 mi

Our Tenerife complex is located on the southern tip of the island, along Costa Adeje at Playa Paraíso, to be exact. Its traditional architecture not only evokes the atmosphere of an authentic Canary Island village, but also offers stunning views of la Gomera that will simply take your breath away.

At the Bahia Principe Sunlight Tenerife you will enjoy truly remarkable panoramic views. Comfortable and fully equipped facilities make it easy for you and your family to make the most of your vacation. You can enjoy yourself bay the pool - a giant lagoon-style number - or play a round of minigolf. There's also a spa where you can have your treatments outside, and three restaurants including a Mexican place.