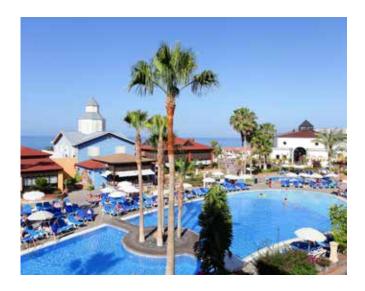

# Tenerife

Its architecture will evoke the feeling of a traditional Canary Island village. Located atop a cliff, you will enjoy truly remarkable panoramic views. Comfortable and fully equipped facilities make it easy for you and your family to make the most of your vacation.

#### Get to know your hotel and your destination

2,5 km / 3 mi

Our Tenerife complex is located on the southern tip of the island, along Costa Adeje at Playa Paraíso, to be exact. Its traditional architecture not only evokes the atmosphere of an authentic Canary Island village, but also offers stunning views of la Gomera that will simply take your breath away.

At the Bahia Principe Sunlight Tenerife you will enjoy truly remarkable panoramic views. Comfortable and fully equipped facilities make it easy for you and your family to make the most of your vacation. You can enjoy yourself bay the pool - a giant lagoon-style number - or play a round of minigolf. There's also a spa where you can have your treatments outside, and three restaurants including a Mexican place.