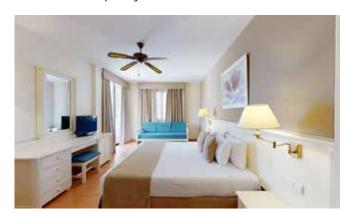

### **STANDARD**

1 king size bed or 2 twin beds Maximum occupancy: 3 adults or 2 adults + 1 child

### All rooms feature the following

Air conditioning

Double Wash basin

Television with international channels

Ceiling fan

Balcony/Terrace

Hair dryer

Free 24-hour WiFi