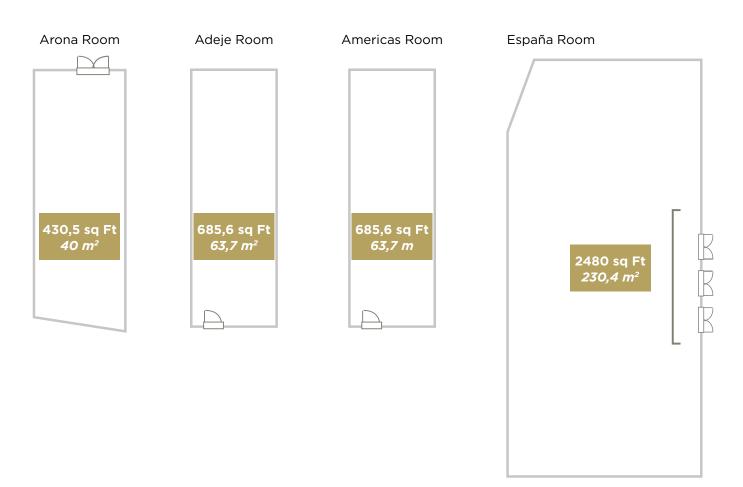

Contact: groupsbp@bahia-principe.com

| Location                       | Room          |         | Maximum Capacity (Number of people) |          |         |         |
|--------------------------------|---------------|---------|-------------------------------------|----------|---------|---------|
|                                |               | Theater | Classroom                           | Cocktail | Banquet | U-Shape |
| Bahia Principe Tenerife Resort | Adeje Room    | 60      | 25                                  | 80       | N/A     | 18      |
| -                              | Arona Room    | 30      | 15                                  | 40       | N/A     | 12      |
|                                | Americas Room | 60      | 25                                  | 80       | N/A     | 18      |
|                                | España Room   | 200     | 90                                  | 250      | N/A     | N/A     |