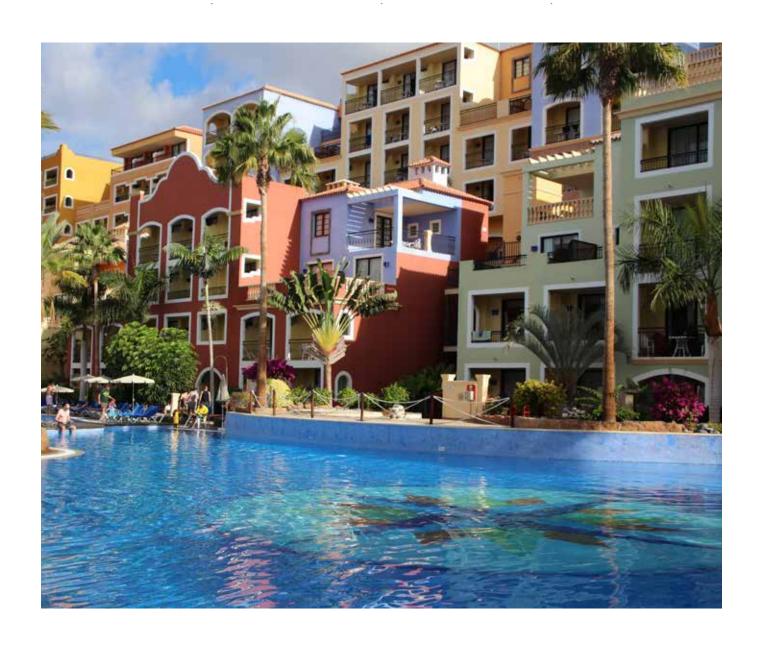

### **STANDARD**

1 king size bed or 2 twin beds Maximum occupancy: 3 adults or 2 adults + 1 child

### **JUNIOR SUITE**

1 king size bed or 2 twin beds Maximum occupancy: 3 adults + 1 child or 2 adults + 2 children

### JUNIOR SUITE SEA SIDE

1 king size bed or 2 twin beds Maximum occupancy: 3 adults + 1 child or 2 adults + 2 children

### **CONNECTING JUNIOR SUITE**

1 king size bed or 2 twin beds

Maximum occupancy: 3 adults + 1 child or 2 adults + 2 children

Mandatory to book always in pairs, not combinable with other categories.

Minimum occupancy: 1 adult per room