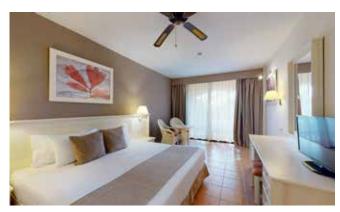

Junior Suite Room size aprox: 45m²/147 sqft

### **STANDARD**

1 king size bed or 2 twin beds Maximum occupancy: 3 adults or 2 adults + 1 child

### **JUNIOR SUITE**

1 king size bed or 2 twin beds Maximum occupancy: 3 adults + 1 child or 2 adults + 2 children

### JUNIOR SUITE SEA SIDE

1 king size bed or 2 twin beds Maximum occupancy: 3 adults + 1 child or 2 adults + 2 children

### **CONNECTING JUNIOR SUITE**

1 king size bed or 2 twin beds

Maximum occupancy: 3 adults + 1 child or 2 adults + 2 children

Mandatory to book always in pairs, not combinable with other categories.

Minimum occupancy: 1 adult per room

### All rooms feature the following

Air conditioning

Double Wash basin

Television with international channels

Ceiling fan

Balcony/Terrace

Hair dryer

Free 24-hour WiFi