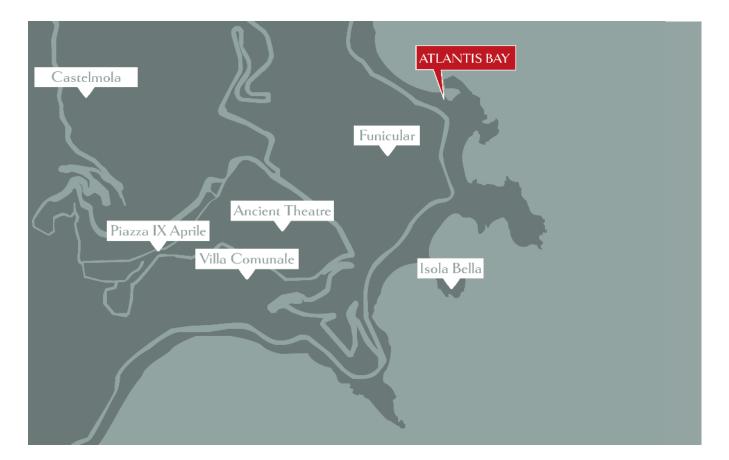

## TAORMINA, MERMAIDS BAY

Atlantis Bay is embraced by the Pearl of the Mediterranean, the historic town of Taormina, where the art and culture of ancient times blend with the beauty of a lush natural landscape. From the Ancient Theater and the charming *Mermaids Bay* to the narrow, medieval streets and gastronomic traditions, Taormina is a treasure chest waiting to be discovered, enclosing the true essence of the Sicilian land.

| Center of Taormina | 4 Km  |
|--------------------|-------|
| Castelmola         | 5 Km  |
| Messina            | 52 Km |
| Etna               | 65 Km |
| Catania            | 70 Km |

Railway Station Giardini Naxos5 KmFontanarossa Airport60 Km