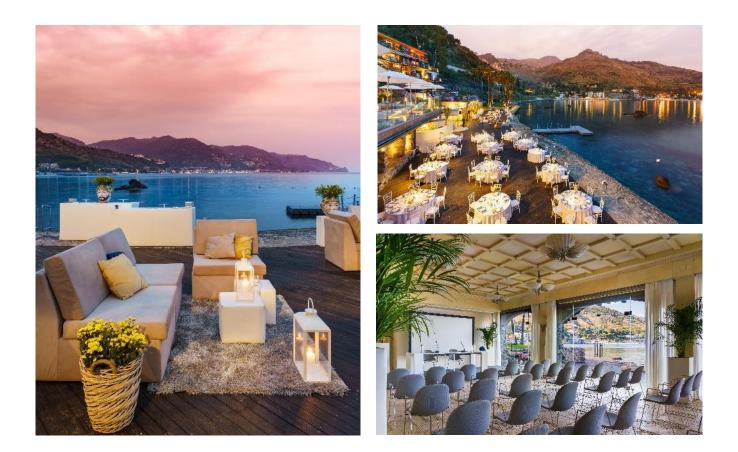

### **EVENTS**

Receptions, meetings, exclusive gatherings, and events find the perfect setting in Atlantis Bay. Illuminated by natural sunlight and characterized by an exceptional view of the sea, the meeting rooms offer fully equipped and flexible spaces, perfect for hosting both small business meetings and larger events. Romantic occasions and special receptions become even more unforgettable when celebrated on the Atlantis Bay platform. An intimate, waterfront view of the Mermaids Bay immersed in the exceptional beauty of the surrounding natural landscape.