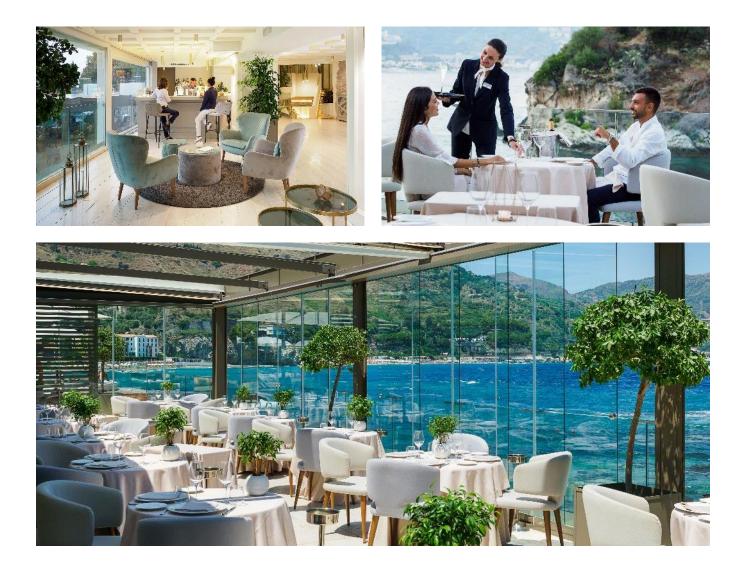

#### **BARS AND RESTAURANT**

Three different settings await guests with varying options designed to satisfy their culinary desires in each moment of the day while enjoying a front row seat to the spectacle of the Mediterranean. Start your day on the sweeter side with an indulgent breakfast overlooking the sea. Delicious midday snacks, refreshing drinks, and light lunches are served at the Beach Bar. As the sun sets, the terrace of Dioniso Bar becomes the perfect place for a very special aperitif. Finally, immerse yourself in the breathtaking view of the Mermaids Bay at the Ippocampo Restaurant and delight in a gourmet dinner, where wholesome Mediterranean cuisine is expertly revisited with a modern touch.