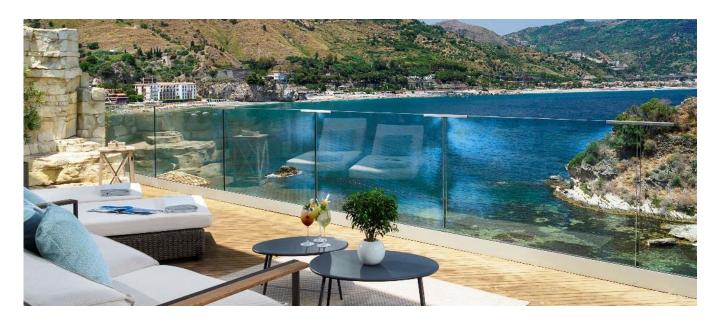

# YOUR RETREAT IN TAORMINA

A strip of paradise on Earth gracefully welcomes Atlantis Bay, suspended amongst the varying shades of blue from the clearest sky to the deepest sea. The hotel is characterized by a distinctive architectural style that brings to mind an ancient fishing village. Large terraces catch the eye and descend along the majestic cliff of the Mermaids Bay until they reach the Mediterranean Sea. A most spectacular landscape to be enjoyed directly from the terrace of your room or from the hotel's waterfront platform, an intimate and relaxing alternative to the beach. Atlantis Bay is the only hotel in the Mermaids Bay, this unique location and the magical silence ensure an intimate and relaxing stay.

## **ROOMS AND SUITES**

76 rooms and suites, united by an unmistakable common theme: a spectacular view of the sea. The marine style of the recently renovated and modernized rooms is characterized by soft, relaxing colors. Gentle reflections of water and golden light make these refined and elegant settings the perfect place for a rejuvenating and restful experience.