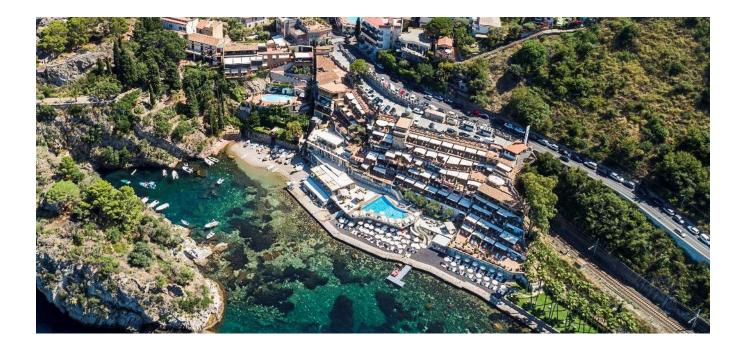

# YOUR RETREAT IN TAORMINA

A strip of paradise on Earth gracefully welcomes Atlantis Bay, suspended amongst the varying shades of blue from the clearest sky to the deepest sea. The hotel is characterized by a distinctive architectural style that brings to mind an ancient fishing village. Large terraces catch the eye and descend along the majestic cliff of the Mermaids Bay until they reach the Mediterranean Sea. A most spectacular landscape to be enjoyed directly from the terrace of your room or from the hotel's waterfront platform, an intimate and relaxing alternative to the beach. Atlantis Bay is the only hotel in the Mermaids Bay, this unique location and the magical silence ensure an intimate and relaxing stay.

## TAORMINA, MERMAIDS BAY

Atlantis Bay is embraced by the Pearl of the Mediterranean, the historic town of Taormina, where the art and culture of ancient times blend with the beauty of a lush natural landscape. From the Ancient Theater and the charming *Mermaids Bay* to the narrow, medieval streets and gastronomic traditions, Taormina is a treasure chest waiting to be discovered, enclosing the true essence of the Sicilian land.