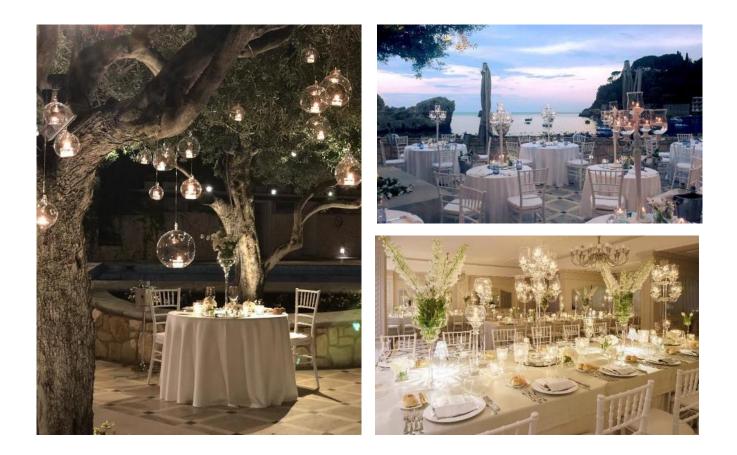

#### **EVENTS**

Receptions, gala events and banquets are transformed into unforgettable moments when they take place on the enchanting terrace of Mazzarò Sea Palace, directly overlooking the Bay. The property also features a meeting room ideal for presentations, training courses and seminars. Finally, there are also private corners and more intimate rooms for small or informal business meetings.