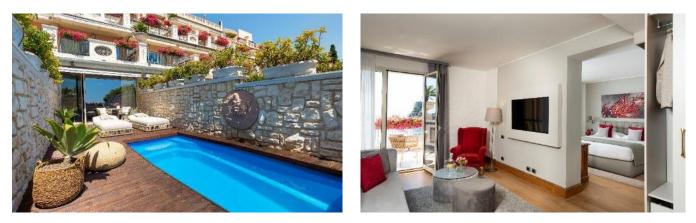

### **ROOMS AND SUITES**

The Mazzarò Sea Palace has 76 rooms and suites with each room offering a unique view of the Mediterranean Sea through large windows and private terraces. A harmonious mix of marineinspired colors, red shades of Sicilian marble, and gold sandy tones blend into the contemporary and sumptuous style of the structure's rooms and apartments. The exclusive Pool Suites are particularly noteworthy for those who demand the best during their stay, offering heated swimming pools and whirlpools on their private terraces.

6 Inner Rooms 29 Superior Rooms 20 Deluxe Rooms 11 Junior Suite 3 Suite 6 Pool Suites 1 Suite Exclusive