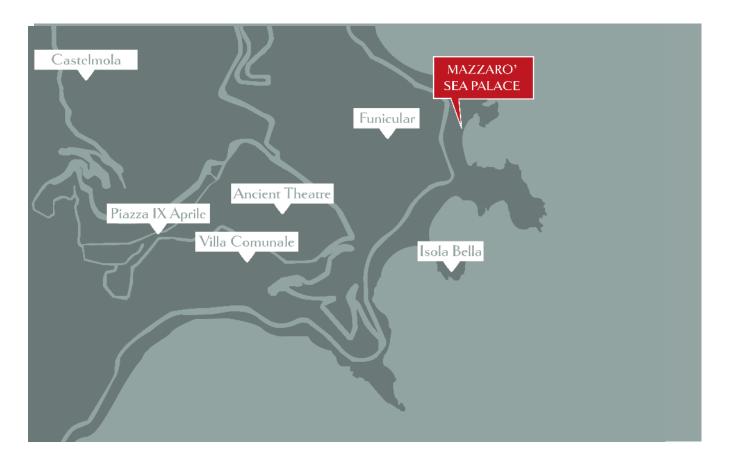

# TAORMINA, MAZZARÒ BAY

At the crossroads of art, culture, and natural beauty, Taormina is undoubtedly one of the most enchanting cities in Sicily. And it is precisely here that Mazzarò Sea Palace rests, the perfect place to set off on surprising itineraries that explore the Sicilian territory. Beyond Taormina, with its Ancient Theater and narrow medieval streets, Sicily is lush with untouched nature and unique culinary and wine traditions. A thousand facets of this remarkable territory to experience and to discover moment by moment.

| Center of Taormina | 4 Km  |
|--------------------|-------|
| Castelmola         | 5 Km  |
| Messina            | 52 Km |
| Etna               | 65 Km |
| Catania            | 70 Km |

| Railway Station Giardini Naxos | 5 Km  |
|--------------------------------|-------|
| Fontanarossa Airport           | 60 Km |