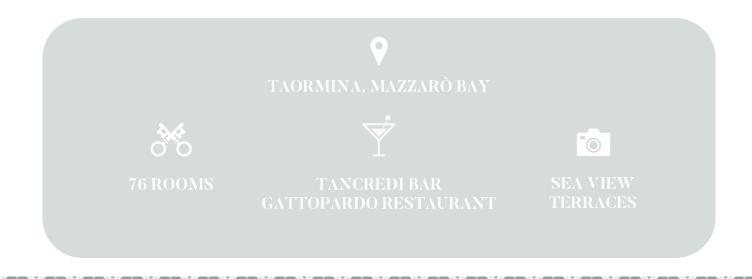

# TAORMINA, MAZZARÒ BAY

At the crossroads of art, culture, and natural beauty, Taormina is undoubtedly one of the most enchanting cities in Sicily. And it is precisely here that Mazzarò Sea Palace rests, the perfect place to set off on surprising itineraries that explore the Sicilian territory. Beyond Taormina, with its Ancient Theater and narrow medieval streets, Sicily is lush with untouched nature and unique culinary and wine traditions. A thousand facets of this remarkable territory to experience and to discover moment by moment.

### **ROOMS AND SUITES**

The Mazzarò Sea Palace has 76 rooms and suites with each room offering a unique view of the Mediterranean Sea through large windows and private terraces. A harmonious mix of marineinspired colors, red shades of Sicilian marble, and gold sandy tones blend into the contemporary and sumptuous style of the structure's rooms and apartments. The exclusive Pool Suites are particularly noteworthy for those who demand the best during their stay, offering heated swimming pools and whirlpools on their private terraces.

### **BAR AND RESTAURANTS**

The enchanting backdrop of the Mediterranean Sea is the crown jewel of the Gattopardo Restaurant, which looks down on the Bay from its splendid terrace above. The waterfront views enjoyed from these locations create a unique ambiance and make each moment special, from the buffet breakfast to a light lunch. Delight in an aperitif at sunset or an evening snack at the Tancredi Bar lounge area, located on the panoramic terrace where the sun colors each moment with unique charm.