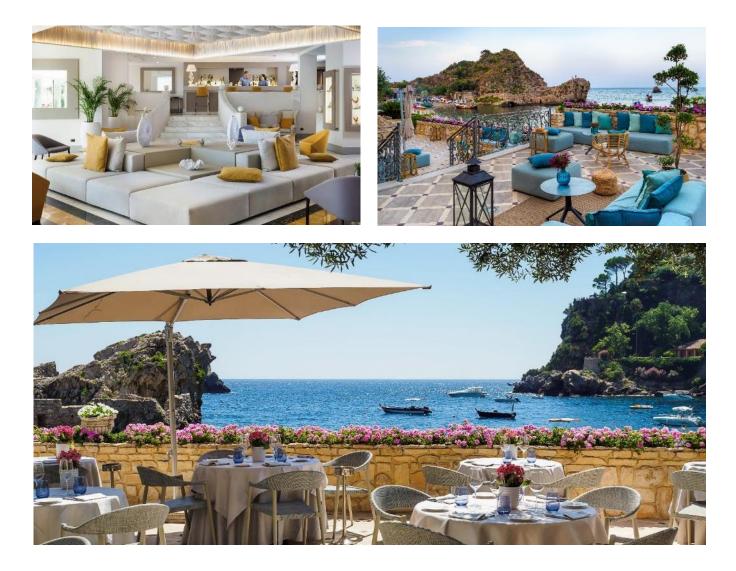

### **BAR AND RESTAURANTS**

The enchanting backdrop of the Mediterranean Sea is the crown jewel of the Gattopardo Restaurant, which looks down on the Bay from its splendid terrace above. The waterfront views enjoyed from these locations create a unique ambiance and make each moment special, from the buffet breakfast to a light lunch. Delight in an aperitif at sunset or an evening snack at the Tancredi Bar lounge area, located on the panoramic terrace where the sun colors each moment with unique charm.

### FITNESS AND WELLNESS

Wellness packages, treatments, massages, await you at the **Hyd'or** Wellness Centre, a serene space dedicated to relaxation and psychophysical regeneration. To complete the wellness facilities, an extraordinary fitness area is available every day to keep in shape without ever having to give up the view of the Sea.

### FACILITIES

The private beach reserved exclusively for hotel guests, the splendid swimming pool, and the large solarium are available to experience unforgettable summer days under the Sicilian sun. For those who also wish to explore the local territory, a dedicated Guest Assistant is at your disposal to suggest personalized itineraries and exciting experiences. Discover the most authentic soul of Sicily through a tour amongst the myths and legends of Catania or a tour through the alleyways and hidden corners of Taormina. For moments of pure relaxation, let yourself be embraced by the SPA or indulge in an exclusive dinner to discover Sicilian wines and dishes.