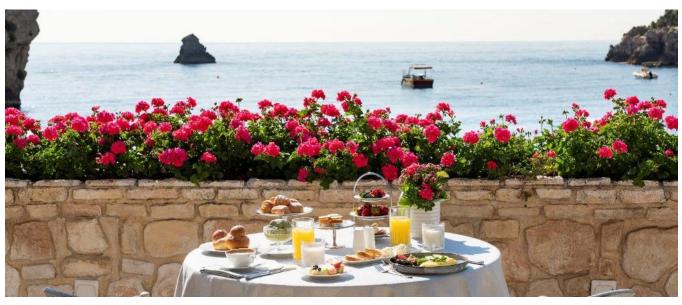

### **BAR AND RESTAURANTS**

The enchanting backdrop of the Mediterranean Sea is the crown jewel of the Gattopardo Restaurant, which looks down on the Bay from its splendid terrace above. The waterfront views enjoyed from these locations create a unique ambiance and make each moment special, from the buffet breakfast to a light lunch. Delight in an aperitif at sunset or an evening snack at the Tancredi Bar lounge area, located on the panoramic terrace where the sun colors each moment with unique charm.