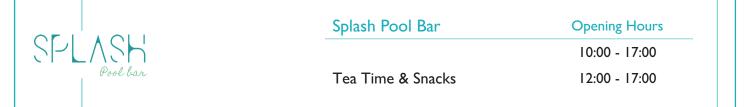

| Sun Beam Lobby Bar | Opening Hours | 01.61.5540            |  |
|--------------------|---------------|-----------------------|--|
|                    | 24-hours      | SUN BEAM<br>LOBBY BAR |  |
| Tea Time & Snacks  | 15:00 - 17:00 |                       |  |