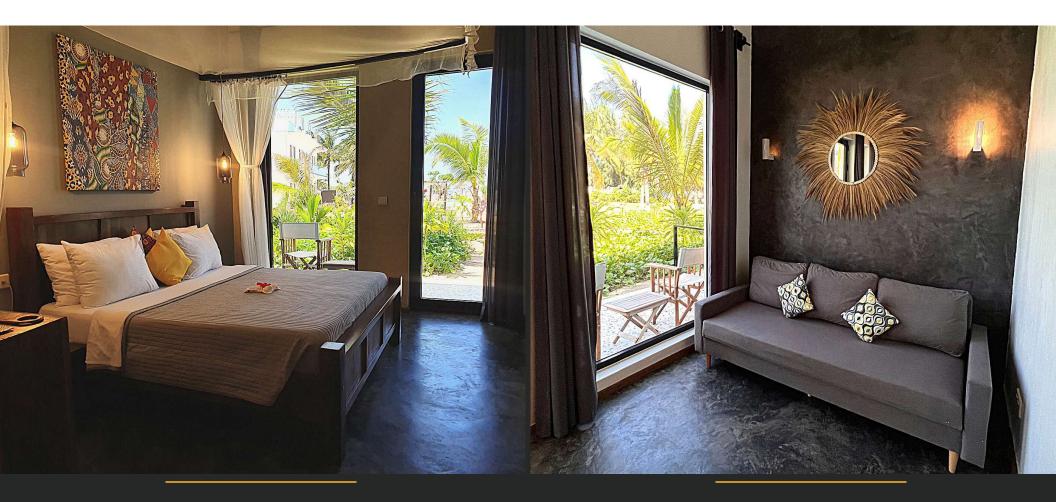

#### **Rooms configuration:**

The Deluxe Suite Tiki: 2 Rooms The Junior Suite Papaya has 4 rooms. The Deluxe Double Room Lychee has 30 rooms.

**The Deluxe Suite Tiki:** which can accommodate up to six people, consists of two bedrooms with two queen beds, a bathroom with a large bathtub, and a living area with a foldable sofa, armchairs, a mini-fridge, and a coffee table, as well as a full tea station to make you feel at home. The living and bedroom areas are exceptionally decorated with wooden furniture, providing the guest with a cozy, friendly, and relaxing environment.

#### ΤΙΚΙ

Apartment with two spacious bedrooms with big double beds.

#### **DELUXE SUITE**

Separate living room area with sofa. Bathroom with bathtub.