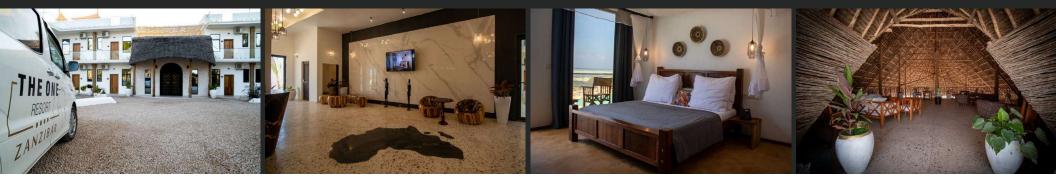

## ROOMS

All rooms have air conditioning and a fan. Depending on the location, the rooms have a terrace or balcony with a beautiful view of the ocean, a swimming pool, and an internal garden.

**LYCHEE** Room with big double bed.

#### BATHROOM

Lychee and Mango rooms have a bathroom with a shower. Papaya and Tiki bathrooms have a bathtube.