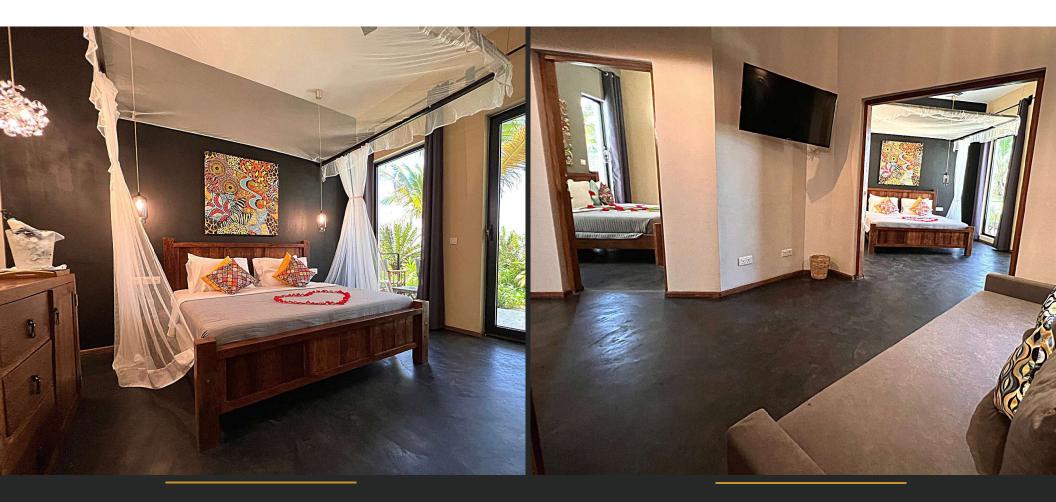

#### **Rooms configuration:**

The Deluxe Suite Tiki: 2 Rooms The Junior Suite Papaya has 4 rooms. The Deluxe Double Room Lychee has 30 rooms.

**The Deluxe Suite Tiki:** which can accommodate up to six people, consists of two bedrooms with two queen beds, a bathroom with a large bathtub, and a living area with a foldable sofa, armchairs, a mini-fridge, and a coffee table, as well as a full tea station to make you feel at home. The living and bedroom areas are exceptionally decorated with wooden furniture, providing the guest with a cozy, friendly, and relaxing environment.

#### ΤΙΚΙ

Apartment with two spacious bedrooms with big double beds.

#### **DELUXE SUITE**

Separate living room area with sofa. Bathroom with bathtub.