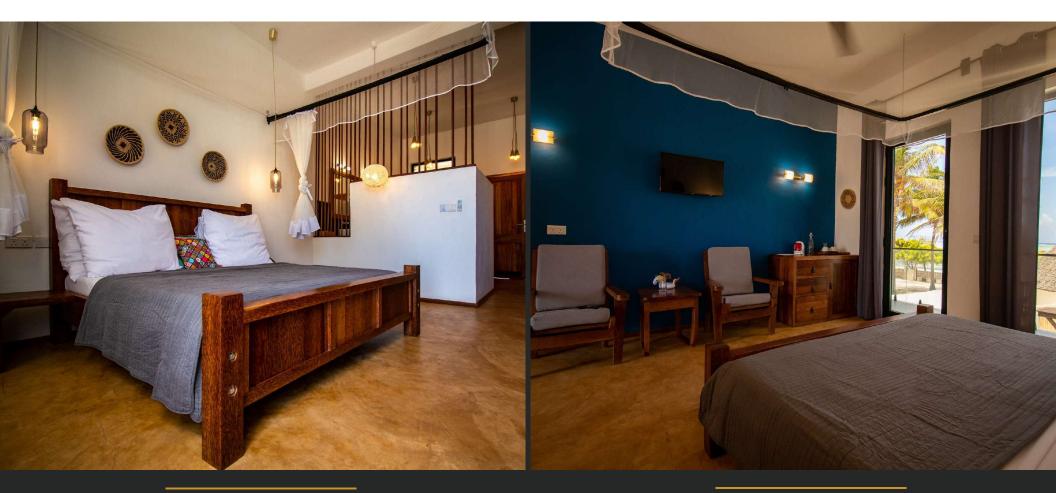

**The Deluxe Double Room Lychee:** which can accommodate up to 2 persons, is equipped with a queen bed, armchairs, a coffee table, a mini-fridge, and a full tea station. The room offers a spacious private bathroom with a shower. Exceptionally decorated with wooden furniture, it provides the guest with a cozy, friendly, and relaxing environment.

# DELUXE DOUBLE ROOM

Bathroom with shower.

MANGO

Room with big double bed and sofa.

## DELUXE DOUBLE ROOM

Bathroom with shower.

#### BATHROOM

Lychee and Mango rooms have a bathroom with a shower. Papaya and Tiki bathrooms have a bathtube.