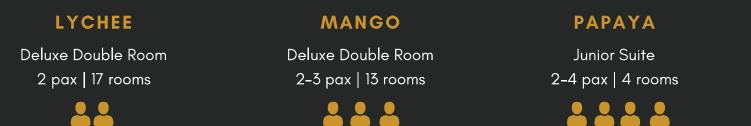

#### **Rooms configuration:**

The Deluxe Suite Tiki: 2 Rooms The Junior Suite Papaya has 4 rooms. The Deluxe Double Room Lychee has 30 rooms.

**The Deluxe Suite Tiki:** which can accommodate up to six people, consists of two bedrooms with two queen beds, a bathroom with a large bathtub, and a living area with a foldable sofa, armchairs, a mini-fridge, and a coffee table, as well as a full tea station to make you feel at home. The living and bedroom areas are exceptionally decorated with wooden furniture, providing the guest with a cozy, friendly, and relaxing environment.

**The Junior Suite Papaya:** which can accommodate up to 4 people, offers a private bathroom with a bathtub, a separate bedroom with a queen bed, a living room with a foldable sofa, a mini-fridge, and a full tea station with a coffee table and armchairs. The rooms are spacious and comfortable. The living and bedroom areas are exceptionally decorated with high-quality wooden furniture.

**The Deluxe Double Room Lychee:** which can accommodate up to 2 persons, is equipped with a queen bed, armchairs, a coffee table, a mini-fridge, and a full tea station. The room offers a spacious private bathroom with a shower. Exceptionally decorated with wooden furniture, it provides the guest with a cozy, friendly, and relaxing environment.

#### ΤΙΚΙ

Deluxe Suite 2-5 pax | 2 rooms