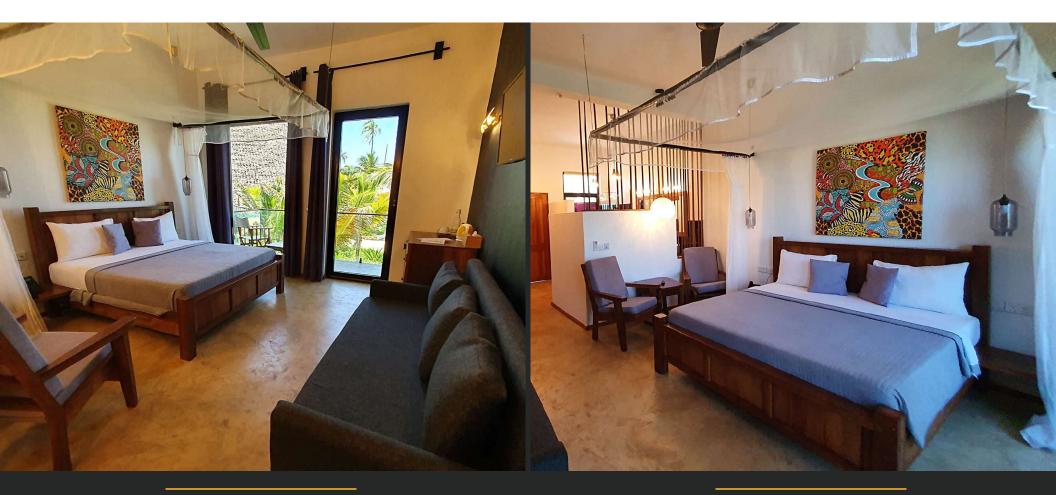

**The Junior Suite Papaya:** which can accommodate up to 4 people, offers a private bathroom with a bathtub, a separate bedroom with a queen bed, a living room with a foldable sofa, a mini-fridge, and a full tea station with a coffee table and armchairs. The rooms are spacious and comfortable. The living and bedroom areas are exceptionally decorated with high-quality wooden furniture.

## PAPAYA

Apartment with spacious bedroom with big double bed.

# JUNIOR SUITE

Separate living room area with sofa. Bathroom with bathtub.

#### BATHROOM

Lychee and Mango rooms have a bathroom with a shower. Papaya and Tiki bathrooms have a bathtube.