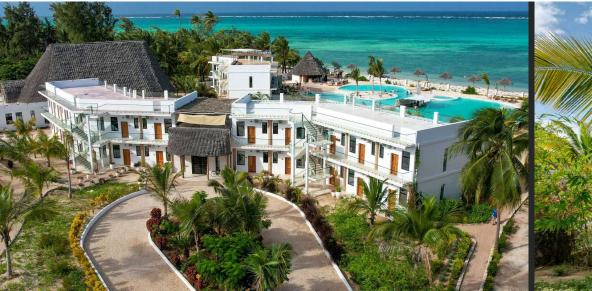

# The One Resort Zanzibar – Fact sheet 2023

Located The One Luxury Resort in the south district of the Zanzibar Island, is the ideal place for unique moments of relaxation.

The resort officially opened in September 2021 and features an outdoor pool, SPA, outdoor gym, pool bar, rest areas, free Wi-Fi, and free parking. The hotel is a secure oasis of peace and tranquility and a luxurious place to stay, efficiently backed by our dedication to personalized service. This modern-day haven is located on a magnificent private beach, making it ideal for couples and nature lovers who want to taste the real life of the islanders.

# LUXURY BEACH RESORT

- Stunning ocean view from the room,
- Private beach,
- Biggest swimming pool on the east coast and jacuzzi,
- Pool bar,
- Excellent restaurant,
- Wellness and SPA,
- Water sports center,
- Daily and evening activities,
- and many more