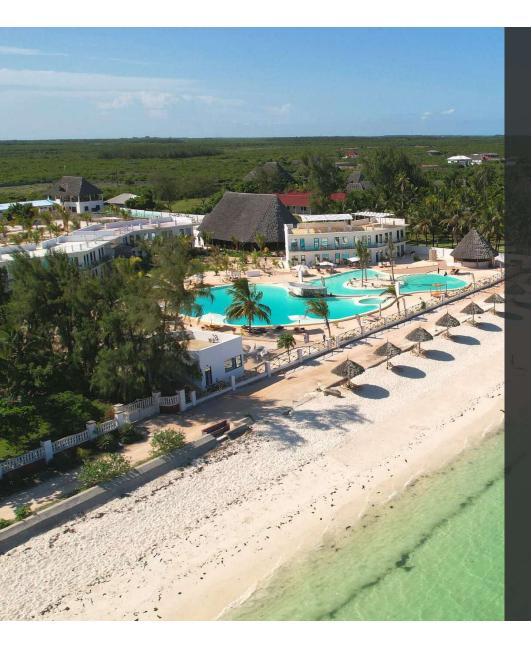

# The One Resort Zanzibar – Fact sheet 2023

Located The One Luxury Resort in the south district of the Zanzibar Island, is the ideal place for unique moments of relaxation.

The resort officially opened in September 2021 and features an outdoor pool, SPA, outdoor gym, pool bar, rest areas, free Wi-Fi, and free parking. The hotel is a secure oasis of peace and tranquility and a luxurious place to stay, efficiently backed by our dedication to personalized service. This modern-day haven is located on a magnificent private beach, making it ideal for couples and nature lovers who want to taste the real life of the islanders.

# LUXURY BEACH RESORT

- Stunning ocean view from the room,
- Private beach,
- Biggest swimming pool on the east coast and jacuzzi,
- Pool bar,
- Excellent restaurant,
- Wellness and SPA,
- Water sports center,
- Daily and evening activities,
- and many more