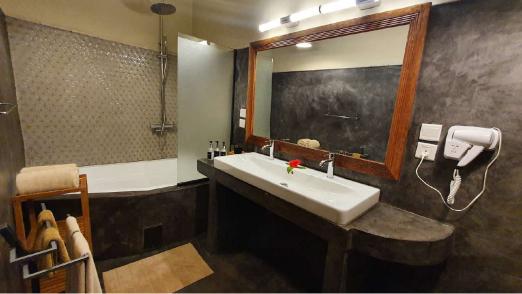

#### BATHROOM

Lychee and Mango rooms have a bathroom with a shower. Papaya and Tiki bathrooms have a bathtube.