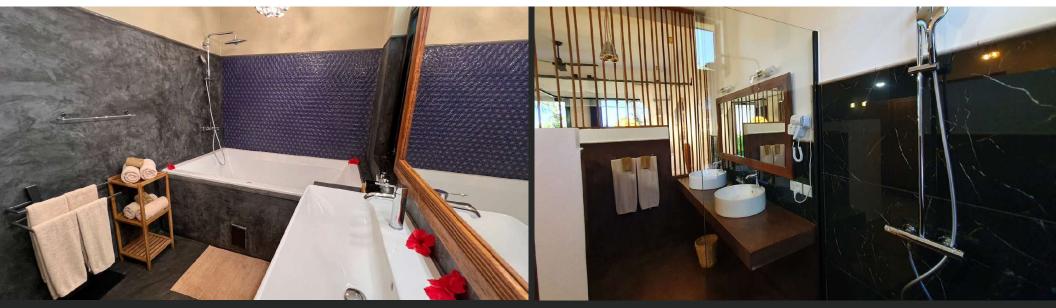

#### BATHROOM

Lychee and Mango rooms have a bathroom with a shower. Papaya and Tiki bathrooms have a bathtube.