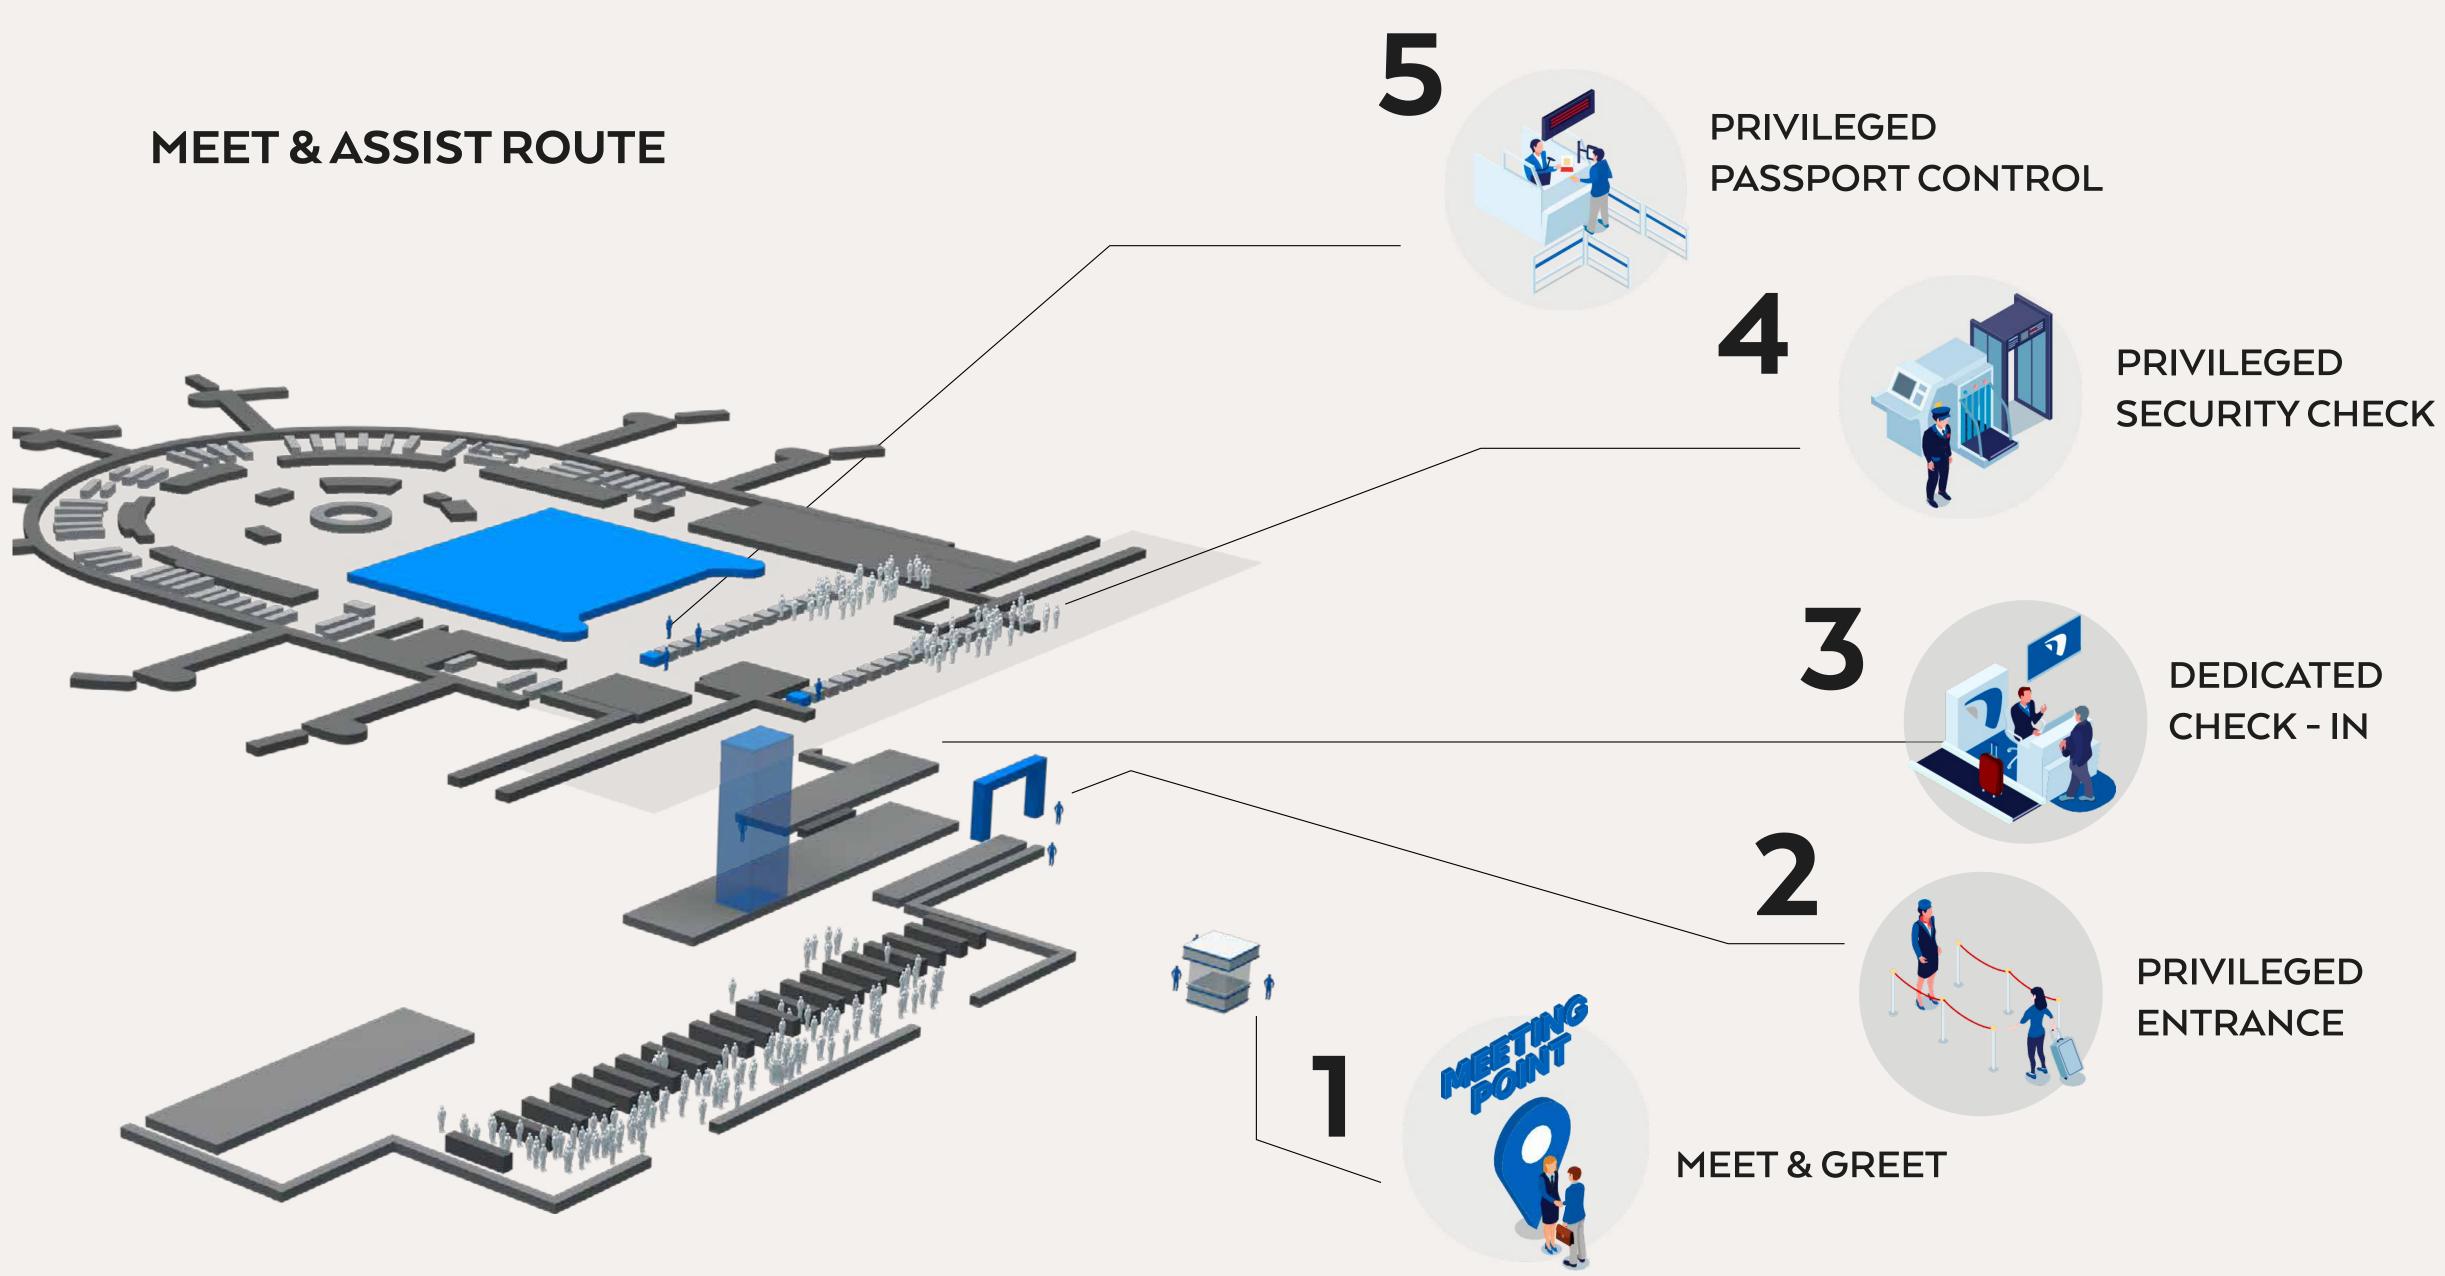

Service Flow;

- Greeting the passenger at the CIP meeting point outside the terminal
- Entering the terminal through a private gate
- Completing the check in process faster at dedicated counters
- Fast passing through the passport control
- CIP Lounge