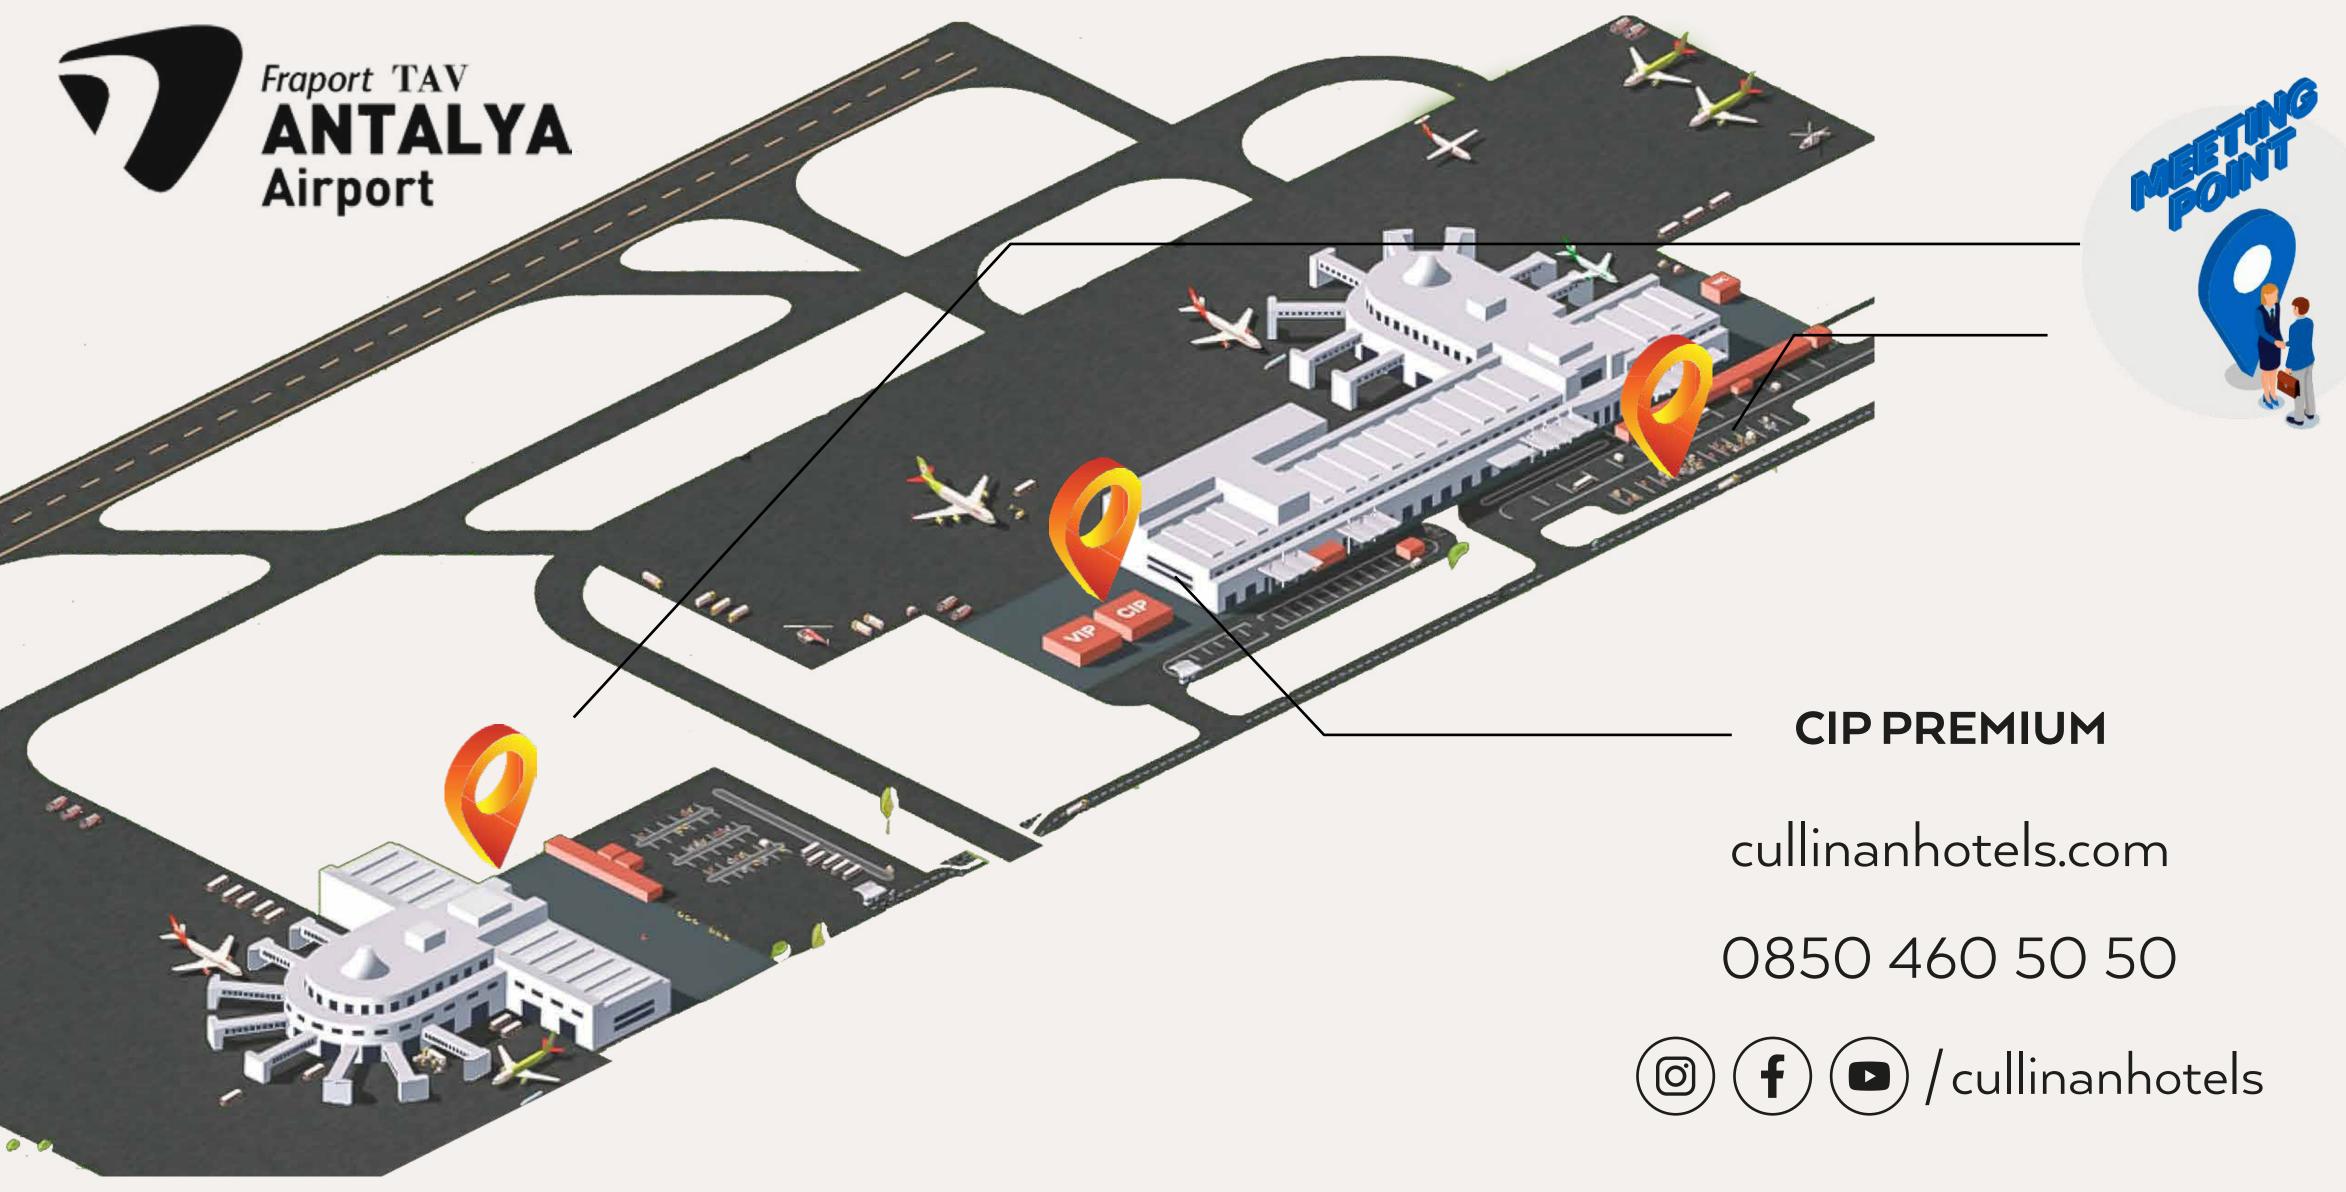

# PREMIUM CIPARRIVAL / DEPARTURE

Feel above the clouds even on the ground with our CIP/General Aviation Terminal service for both private jet and charter flights. CIP/General Aviation Terminal is a boutique terminal away from classical airport formalities, specially designed for offering unique journey experience beyond expectations with seamless and privileged service for your both way journey.

## **MEET & ASSIST DEPARTURE**

Do not worry to catch the flight! Enjoy the end of your vacation with no loss of time. Our smiling CIP team will help you through all procedures before the flight. Privileged terminal entrance and check-in counters, privilege passport control and security check; all will be completed within a matter of minutes. In the end crown your travel experience with our delicious treats offered at our CIP Lounge.

Service Flow;

- Greeting the passenger at the CIP meeting point outside the terminal
- Entering the terminal through a private gate
- Completing the check in process faster at dedicated counters
- Fast passing through the passport control
- CIP Lounge

## **CIP LOUNGES**

We ensure your comfort and pleasure at our CIP lounges located at departure hall of Domestic / International terminals, within various refreshments, free wifi service and plenty of other facilities for you to have a memorable pre- flight experience. Leave the airport stress behind and enjoy the comfort and flavour before the flight.