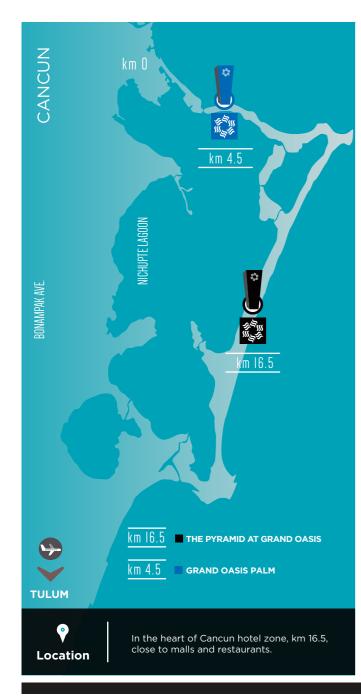

Certifications**\* to verify the hygiene and sanitization of rooms, in addition to the back-of-the-house protocols.



OTHER OASIS HOTELS & RESORTS CERTIFICATIONS:



















#### INDEX



#### THE PYRAMID



#### THE SIAN KA'AN AT THE PYRAMID

**ROOMS & SUITES** 

**RESTAURANTS** 

**BARS** 

**KIDDO ZONE:** 

FUN AREAS FOR KIDS

**WORLD-CLASS EVENTS** 

MICE

**WEDDINGS & HONEYMOONS** 

**VIAJES CARIBE MAYA** 

THE O PHOTO

#### **ADULTS ONLY ACCESS**

**SIAN KA'AN** ROOMS & SUITES

**ADULTS-ONLY RESTAURANTS** 

**ADULTS-ONLY BARS** 

**ADULTS-ONLY AREAS:** 

SENSORIA SPA AND KIN-HA BEACH CLUB & SPA

ADULTS-ONLY ENTERTAINMENT:

RED KINKY, RED CABARET AND RED CASINO

**ROOMS & SUITES GENERAL INFORMATION** 

**HOTEL GENERAL INFORMATION** 





#### THE SIAN KA'AN AT THE PYRAMID







LUXURY ALL INCLUSIVE

Luxury, comfort and wide spaces; the features of these all-inclusive resort, nestled on one of the most beautiful beaches in Cancun

The Pyramid offers daytime and nightime experiences, an assortment of activities, shows, and haute cuisine restaurants to surprise the most demanding guest.

Even though this resort offers entertainment and gastronomy to enjoy with family, it also boasts exclusive adults-only areas, with restaurants, shows, and relaxation zones.

In the beautiful suites, you'll find an exquisite luxury that blends with unique views to admire from your private plunge pool or Jacuzzi.





#### **HIGHLIGHTS**

- Luxurious family all-inclusive resort, with adults-only exclusive areas.
- 323 rooms and suites with ocean or sunset views.
- Wide array of al