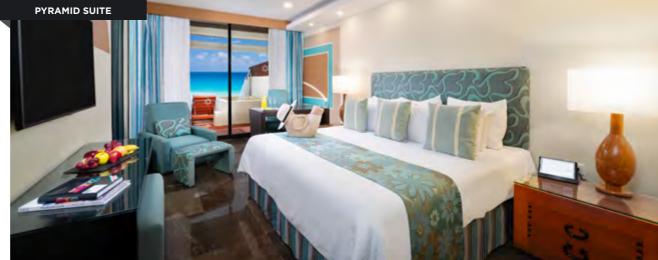

# SIAN KA'AN ROOMS & SUITES ADULTS-ONLY

- CHECK-IN & CHECK-OUT EXCLUSIVE AREA
- SIAN KA'AN SNACKS AND DOMESTIC & IMPORTED DRINKS

# SIAN KA'AN ROOMS & SUITES

ADULTS-ONLY

#### SIAN KA'AN MASTER SUITE SIAN KA'AN JUNIOR SUITE SIAN KA'AN STANDARD

- JACUZZI INSIDE OR AT THE TERRACE (SIAN KA' AN MASTER SUITE)
- PERSONALIZED ATTENTION
- CHECK-IN & CHECK-OUT WITH EXCLUSIVE CONCIERGE
- EXCLUSIVE FACILITIES & BENEFITS
- EXCLUSIVE AMENITIES

# 80 SIAN KA'AN ROOMS & SUITES

- **16** SIAN KA'AN MASTER SUITE (WITH JACUZZI)
- 8 SIAN KA'AN JUNIOR SUITE
- 56 SIAN KA'AN STANDARD

|           |                                                                           | PYRAMID | SIAN KA'AN |
|-----------|---------------------------------------------------------------------------|---------|------------|
|           | PRIVATE CHECK-IN AND CHECK-OUT                                            | 1       | 1          |
| %         | EARLY CHECK-IN AND LATE CHECK-OUT: SUBJECT TO AVAILABILITY                | 1       | <b>1</b>   |
| #         | JACUZZI INSIDE OR AT THE TERRACE: *AVAILABLE IN SIAN KA'AN MASTER SUITE   | _       | <b>/</b> * |
| <b>**</b> | ROBES AND SLIPPERS                                                        | 1       | 1          |
|           | 1 KING SIZE BED OR 2 DOUBLE BEDS                                          | 1       | KING SIZE  |
| 011       | BATH AMENITIES AND TOWELS                                                 | 1       | <b>1</b>   |
|           | 24-HOUR ROOM SERVICE                                                      | 1       | 1          |
| <b>?</b>  | WIFI: 1 CODE PER GUEST   USB PORTS                                        | 1       | 1          |
|           | IRON & IRONING BOARD                                                      | 1       | 1          |
|           | SAFETY BOX                                                                | 1       | 1          |
|           | HD FLAT SCREEN                                                            | 1       | 1          |
| **        | AIR CONDITIONING                                                          | 1       | 1          |
|           | HAIRDRYER                                                                 | 1       | 1          |
|           | OASIS TABLET OR CONSOLE WITH RADIO ALARM CLOCK                            | 1       | 1          |
|           | COFFEE MAKER                                                              | <u></u> |            |
| óló       | MINIBAR: STOCKED UPON ARRIVAL, WITH WATER, BEERS, SOFT DRINKS, AND SNACKS | <b></b> | <b>1</b>   |
|           |                                                                           |         |            |