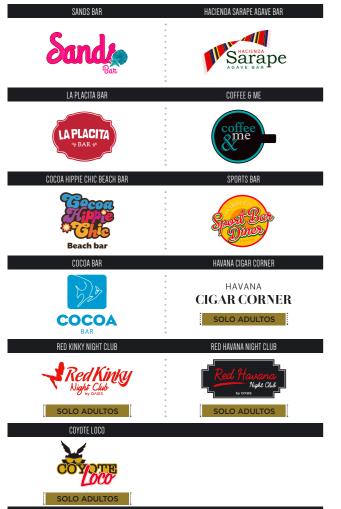

#### **EXCLUSIVE BARS**

#### OTHER BARS INCLUDED

### RESTAURANTS

ADULTS-ONLY

■ THE SIAN KA'AN AT THE PYRAMID

| BAR                                   |                          | DESCRIPTION                                   | INDOOR | OUTDOOR |
|---------------------------------------|--------------------------|-----------------------------------------------|--------|---------|
| BENAZUZA<br>LOUNGE BAR                | BENAZUZA<br>LOUNGE BAR   | • Cocktails                                   | 1      |         |
| FONTAINEBLEAU<br>Control Bur          | FONTAINEBLEAU            | • • Domestic & • imported spirits             | ſ      | 1       |
| HAVANA<br>CIGAR CORNER                | HAVANA<br>CIGAR CORNER   | Premium<br>drinks, cigars S<br>and cigarettes | 1      |         |
| Red Kinky<br>Night Club<br>Night Club | RED KINKY<br>NIGHT CLUB  |                                               | 1      |         |
| Red Havana<br>Night Class             | RED HAVANA<br>NIGHT CLUB | Cocktails     Domestic & imported drinks      | 1      |         |
| oo y <sub>C</sub>                     | COYOTE LOCO              |                                               | ſ      |         |
| Ÿ                                     | ACCESS INCLUDED          | TO 9 MORE BARS IN TH                          |        |         |