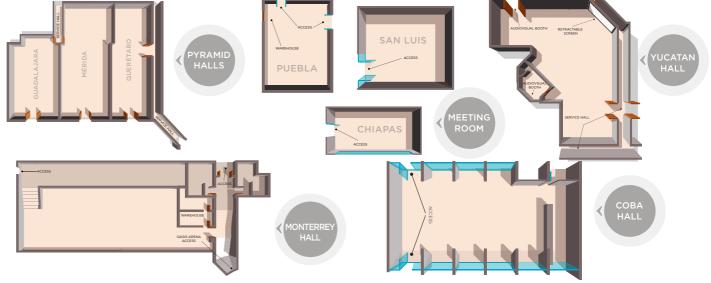

### **COVID PROTOCOL.** BETWEEN 25% AND 50% REDUCTION OF THE HALL'S CAPACITY, ACCORDING TO EACH HALL AND KIND OF SETTING.

|             |                 |        | MAXIM              | UM CAPA | CITY               |            |          |         |
|-------------|-----------------|--------|--------------------|---------|--------------------|------------|----------|---------|
| HALL        |                 | sq ft  | U-SHAPE            | SCHOOL  | IMPERIAL           | AUDITORIUM | COCKTAIL | BANQUET |
| OASIS ARENA |                 | 19,067 | 85<br>CENTRAL AREA | 1,075   | 95<br>CENTRAL AREA | 2,500      | 3,000    | 1,300   |
| MONTERREY   |                 | 1,803  | 45                 | 80      | 50                 | 140        | 130      | 80      |
| YUCATAN     |                 | 3,661  | 40                 | 160     | 60                 | 280        | 300      | 160     |
| GUADALAJARA | PYRAMID         | 811    | 32                 | 48      | 36                 | 100        | 100      | 60      |
| QUERETARO   | HALLS           | 936    | 36                 | 32      | 40                 | 90         | 80       | 50      |
| MERIDA      |                 | 1,140  | 40                 | 60      | 50                 | 130        | 120      | 80      |
| PUEBLA      |                 | 293    | 15                 | 20      | 20                 | 20         | N/A      | N/A     |
| CHIAPAS     | MEETING<br>ROOM | 259    | 20                 | 20      | 24                 | 20         | N/A      | N/A     |
| SAN LUIS    |                 | 515    | 12                 | 12      | 12                 | 24         | N/A      | N/A     |
| COBA        |                 | 2 368  | 50                 | 96      | 60                 | 200        | 250      | 130     |