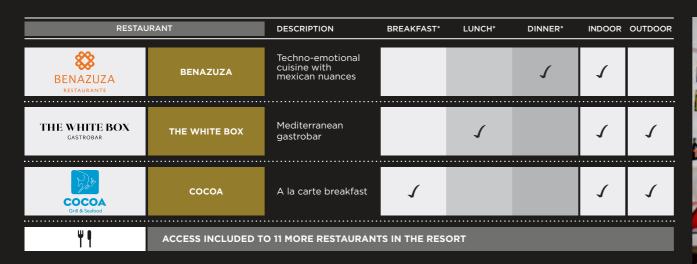

## **EXCLUSIVE RESTAURANTS**

| RESTAURANT               |                                                                                | DESCRIPTION                                   | BREAKFAST*  | LUNCH*      | DINNER*      | INDOOR   | OUTDOOR |
|--------------------------|--------------------------------------------------------------------------------|-----------------------------------------------|-------------|-------------|--------------|----------|---------|
| Market Place + HITES     | BITES                                                                          | Food hall                                     | ſ           | 1           | ſ            | ſ        |         |
| CCareyes GRILL & SEAFOOD | Travelers' Choice Tripadvisor CAREYES                                          | Seafood & Grill                               |             | 1           | ſ            | ſ        | ſ       |
| THE PYRAMID BEACH CLUB   | THE PYRAMID<br>BEACH CLUB                                                      | Ceviches & wraps<br>at the beach              |             | 1           |              |          | 1       |
| ★ BENAZUZA RESTAURANTE   | Travelers' Choice Choice Tipadvisor Best of the Best BENAZUZA  Mexico 44 World | Techno-emotional cuisine with mexican nuances |             |             | 1            | ſ        |         |
| COCOA<br>Grill & Seafood | COCOA                                                                          | A la carte breakfast ADULTS-ONLY              | ſ           |             |              | ſ        | ſ       |
| THE WHITE BOX GASTROBAR  | Trovelers' Choice  Tripadvisor  Best of the Best  THE WHITE BOX  #3 Mexico     | Mediterranean<br>gastrobar<br>ADULTS-ONLY     |             | ſ           |              | ſ        | ſ       |
| RESERVATION REQUIRED     |                                                                                | *SCHEDULES                                    | ARE SUBJECT | ГО CHANGE W | /ITHOUT PRIC | R NOTICE |         |