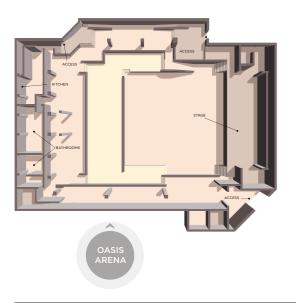

# \*\*\*OASIS ARENA

Some events are included for guests of Oasis Hotels & Resorts, while others may require a preferential rate. For more information ask your Oasis Hotels & Resorts representative.

### **COVID PROTOCOL.** BETWEEN 25% AND 50% REDUCTION OF THE HALL'S CAPACITY, ACCORDING TO EACH HALL AND KIND OF SETTING.

|             |                 |        | MAXIM              | UM CAPA | CITY               |            |          |         |
|-------------|-----------------|--------|--------------------|---------|--------------------|------------|----------|---------|
| HALL        |                 | sq ft  | U-SHAPE            | SCHOOL  | IMPERIAL           | AUDITORIUM | COCKTAIL | BANQUET |
| OASIS ARENA |                 | 19,067 | 85<br>CENTRAL AREA | 1,075   | 95<br>CENTRAL AREA | 2,500      | 3,000    | 1,300   |
| MONTERREY   |                 | 1,803  | 45                 | 80      | 50                 | 140        | 130      | 80      |
| YUCATAN     |                 | 3,661  | 40                 | 160     | 60                 | 280        | 300      | 160     |
| GUADALAJARA | PYRAMID         | 811    | 32                 | 48      | 36                 | 100        | 100      | 60      |
| QUERETARO   | HALLS           | 936    | 36                 | 32      | 40                 | 90         | 80       | 50      |
| MERIDA      |                 | 1,140  | 40                 | 60      | 50                 | 130        | 120      | 80      |
| PUEBLA      |                 | 293    | 15                 | 20      | 20                 | 20         | N/A      | N/A     |
| CHIAPAS     | MEETING<br>ROOM | 259    | 20                 | 20      | 24                 | 20         | N/A      | N/A     |
| SAN LUIS    |                 | 515    | 12                 | 12      | 12                 | 24         | N/A      | N/A     |
| COBA        |                 | 2 368  | 50                 | 96      | 60                 | 200        | 250      | 130     |