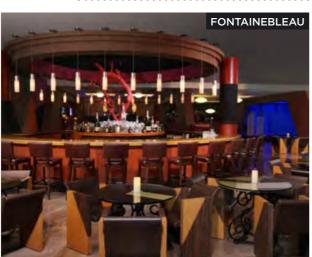

### RESTAURANTS

ADULTS-ONLY

■ THE SIAN KA'AN AT THE PYRAMID

| BAR                                   |                          | DESCRIPTION                                   | INDOOR | OUTDOOR |
|---------------------------------------|--------------------------|-----------------------------------------------|--------|---------|
| BENAZUZA<br>LOUNGE BAR                | BENAZUZA<br>LOUNGE BAR   | • Cocktails                                   | 1      |         |
| FONTAINEBLEAU<br>Control Bur          | FONTAINEBLEAU            | • • Domestic & • imported spirits             | ſ      | 1       |
| HAVANA<br>CIGAR CORNER                | HAVANA<br>CIGAR CORNER   | Premium<br>drinks, cigars S<br>and cigarettes | 1      |         |
| Red Kinky<br>Night Club<br>Night Club | RED KINKY<br>NIGHT CLUB  |                                               | 1      |         |
| Red Havana<br>Night Class             | RED HAVANA<br>NIGHT CLUB | Cocktails     Domestic & imported drinks      | 1      |         |
| oo y <sub>C</sub>                     | COYOTE LOCO              |                                               | ſ      |         |
| Ÿ                                     | ACCESS INCLUDED          | TO 9 MORE BARS IN TH                          |        |         |