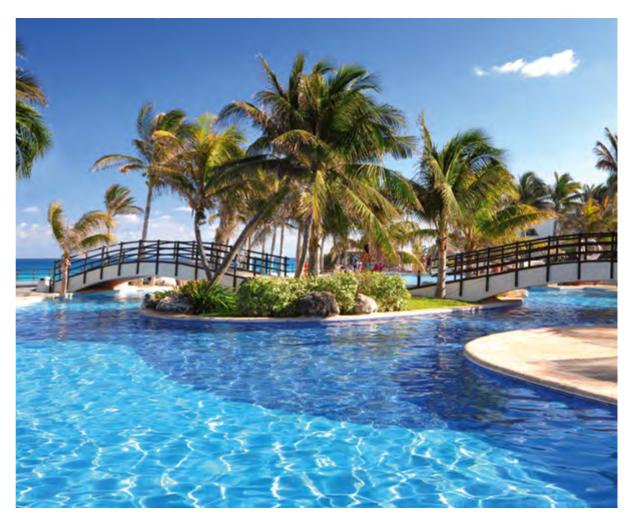

#### THE SIAN KA'AN AT THE PYRAMID

LUXURY ALL INCLUSIVE

Luxury, comfort and wide spaces; the features of these all-inclusive resort, nestled on one of the most beautiful beaches in Cancun

The Pyramid offers daytime and nightime experiences, an assortment of activities, shows, and haute cuisine restaurants to surprise the most demanding guest.

#### **HIGHLIGHTS**

- Luxurious family all-inclusive resort, with adults-only exclusive areas.
- 323 rooms and suites with ocean or sunset views.
- Wide array of all-inclusive culinary options: gourmet restaurants, Mexican, Italian, Japanese, international, seafood, sushi, and snacks.
- Restaurants ranked in TripAdvisor's Top 10 in Cancun and Mexico.
- 1, 312 feet long pool.
- · Wide beach clubs: Bali beds, lounge chairs and pools, with drinks & snacks service.
- Extensive beach with 2, 132 feet of white sand.