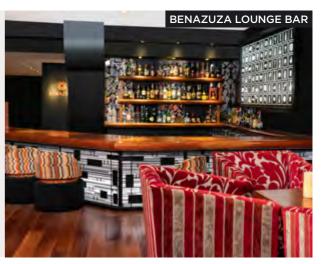

### RESTAURANTS

ADULTS-ONLY

■ THE SIAN KA'AN AT THE PYRAMID

| BAR                                   |                          | DESCRIPTION                                   | INDOOR | OUTDOOR |
|---------------------------------------|--------------------------|-----------------------------------------------|--------|---------|
| BENAZUZA<br>LOUNGE BAR                | BENAZUZA<br>LOUNGE BAR   | • Cocktails                                   | 1      |         |
| FONTAINEBLEAU<br>Control Bur          | FONTAINEBLEAU            | • • Domestic & • imported spirits             | ſ      | 1       |
| HAVANA<br>CIGAR CORNER                | HAVANA<br>CIGAR CORNER   | Premium<br>drinks, cigars S<br>and cigarettes | 1      |         |
| Red Kinky<br>Night Club<br>Night Club | RED KINKY<br>NIGHT CLUB  |                                               | 1      |         |
| Red Havana<br>Night Class             | RED HAVANA<br>NIGHT CLUB | Cocktails     Domestic & imported drinks      | 1      |         |
| oo y <sub>C</sub>                     | COYOTE LOCO              |                                               | ſ      |         |
| Ÿ                                     | ACCESS INCLUDED          | TO 9 MORE BARS IN TH                          |        |         |