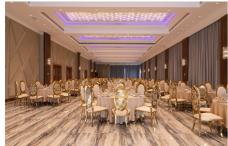

# BANQUET & CONFERENCE ROOMS

#### Indoor

| Venue            | Classroom | Theater<br>Style | U Shape | Conference | Banquet | Cabaret<br>Style | Area<br>(m²) | Ceiling<br>Height<br>(m) |
|------------------|-----------|------------------|---------|------------|---------|------------------|--------------|--------------------------|
| Empire Ballroom  | 200       | 400              | 150     | 200        | 300     | 220              | 541          | 4.3                      |
| Araliya Ballroom | 250       | 500              | 50      | 170        | 350     | 250              | 615          | 2.6                      |
| Spice Hall       | 50        | 100              | 20      | 50         | 60      | 40               | 274          | 3                        |

#### Outdoor

| Venue      | Capacity |  |  |  |
|------------|----------|--|--|--|
| Dutch port | 100      |  |  |  |
| Bay View   | 100      |  |  |  |
| Roof Top   | 500      |  |  |  |

Empire Ballroom

Araliya Ballroom

Spice Hall

Bay View Roof Top