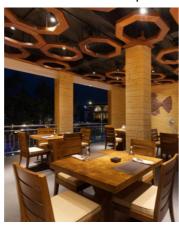

## F&BOUTLETS

| Restaurants / Bars | Capacity | Location                 |                                   |  |  |
|--------------------|----------|--------------------------|-----------------------------------|--|--|
| Saffron            | 175      | Ground Level             | International & Local Cuisines    |  |  |
| Olives             | 175      | Ground Level             | International & Local Cuisines    |  |  |
| Te'Lounge          | 60       | Ground Level             | Coffee shop and Lobby bar         |  |  |
| Beach Club Bar     | 350      | Ground Level             | À la carte/ Sea Food              |  |  |
| Sun Deck           | 50       | Ground Level             | Pool Bar                          |  |  |
| 555 One            | 120      | Ground Level, Beach Club | Night Club Bar                    |  |  |
| Ocean's Harvest    | 60       | Level 1, Beach Club      | Sea Food with Live Cooking        |  |  |
| Signature Lounge   | 40       | Level 2, Beach Club      | VIP Lounge                        |  |  |
| Infinity           | 40       | Level 12                 | Infinity Bar                      |  |  |
| Sky Lounge         | 120      | Level 13                 | À la carte with Premium Beverages |  |  |
| Bay View           | 100      | Level 13                 | Open Bar                          |  |  |
| Dutch Fort         | 100      | Level 13                 | Shisha Lounge                     |  |  |