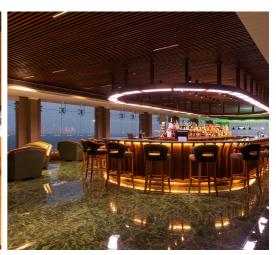

## F&BOUTLETS

| Restaurants / Bars | Capacity | Location                 |                                   |  |  |
|--------------------|----------|--------------------------|-----------------------------------|--|--|
| Saffron            | 175      | Ground Level             | International & Local Cuisines    |  |  |
| Olives             | 175      | Ground Level             | International & Local Cuisines    |  |  |
| Te'Lounge          | 60       | Ground Level             | Coffee shop and Lobby bar         |  |  |
| Beach Club Bar     | 350      | Ground Level             | À la carte/ Sea Food              |  |  |
| Sun Deck           | 50       | Ground Level             | Pool Bar                          |  |  |
| 555 One            | 120      | Ground Level, Beach Club | Night Club Bar                    |  |  |
| Ocean's Harvest    | 60       | Level 1, Beach Club      | Sea Food with Live Cooking        |  |  |
| Signature Lounge   | 40       | Level 2, Beach Club      | VIP Lounge                        |  |  |
| Infinity           | 40       | Level 12                 | Infinity Bar                      |  |  |
| Sky Lounge         | 120      | Level 13                 | À la carte with Premium Beverages |  |  |
| Bay View           | 100      | Level 13                 | Open Bar                          |  |  |
| Dutch Fort         | 100      | Level 13                 | Shisha Lounge                     |  |  |