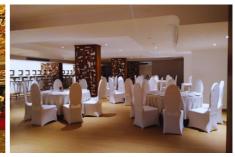

# BANQUET & CONFERENCE ROOMS

#### Indoor

| Venue            | Classroom | Theater<br>Style | U Shape | Conference | Banquet | Cabaret<br>Style | Area<br>(m²) | Ceiling<br>Height<br>(m) |
|------------------|-----------|------------------|---------|------------|---------|------------------|--------------|--------------------------|
| Empire Ballroom  | 200       | 400              | 150     | 200        | 300     | 220              | 541          | 4.3                      |
| Araliya Ballroom | 250       | 500              | 50      | 170        | 350     | 250              | 615          | 2.6                      |
| Spice Hall       | 50        | 100              | 20      | 50         | 60      | 40               | 274          | 3                        |

#### Outdoor

| Venue      | Capacity |  |  |  |
|------------|----------|--|--|--|
| Dutch port | 100      |  |  |  |
| Bay View   | 100      |  |  |  |
| Roof Top   | 500      |  |  |  |

Empire Ballroom

Araliya Ballroom

Spice Hall

Bay View Roof Top