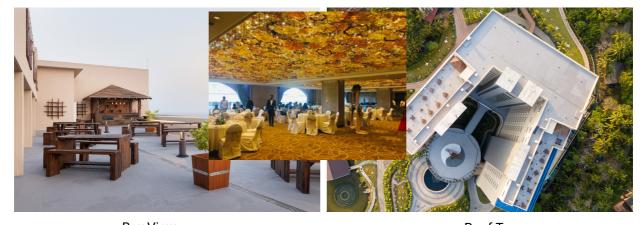

# BANQUET & CONFERENCE ROOMS

#### Indoor

| Venue            | Classroom | Theater<br>Style | U Shape | Conference | Banquet | Cabaret<br>Style | Area<br>(m²) | Ceiling<br>Height<br>(m) |
|------------------|-----------|------------------|---------|------------|---------|------------------|--------------|--------------------------|
| Empire Ballroom  | 200       | 400              | 150     | 200        | 300     | 220              | 541          | 4.3                      |
| Araliya Ballroom | 250       | 500              | 50      | 170        | 350     | 250              | 615          | 2.6                      |
| Spice Hall       | 50        | 100              | 20      | 50         | 60      | 40               | 274          | 3                        |

#### Outdoor

| Venue      | Capacity |  |  |  |
|------------|----------|--|--|--|
| Dutch port | 100      |  |  |  |
| Bay View   | 100      |  |  |  |
| Roof Top   | 500      |  |  |  |

Empire Ballroom

Araliya Ballroom

Spice Hall

Bay View Roof Top