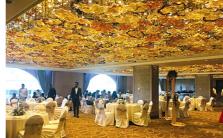

# BANQUET & CONFERENCE ROOMS

#### Indoor

| Venue            | Classroom | Theater<br>Style | U Shape | Conference | Banquet | Cabaret<br>Style | Area<br>(m²) | Ceiling<br>Height<br>(m) |
|------------------|-----------|------------------|---------|------------|---------|------------------|--------------|--------------------------|
| Empire Ballroom  | 200       | 400              | 150     | 200        | 300     | 220              | 541          | 4.3                      |
| Araliya Ballroom | 250       | 500              | 50      | 170        | 350     | 250              | 615          | 2.6                      |
| Spice Hall       | 50        | 100              | 20      | 50         | 60      | 40               | 274          | 3                        |

#### Outdoor

| Venue      | Capacity |  |  |  |
|------------|----------|--|--|--|
| Dutch port | 100      |  |  |  |
| Bay View   | 100      |  |  |  |
| Roof Top   | 500      |  |  |  |

Empire Ballroom

Araliya Ballroom

Spice Hall

Bay View Roof Top