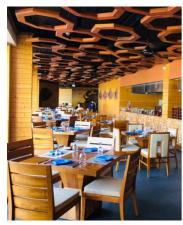

## F&BOUTLETS

| Restaurants / Bars | Capacity | Location                 |                                   |  |  |
|--------------------|----------|--------------------------|-----------------------------------|--|--|
| Saffron            | 175      | Ground Level             | International & Local Cuisines    |  |  |
| Olives             | 175      | Ground Level             | International & Local Cuisines    |  |  |
| Te'Lounge          | 60       | Ground Level             | Coffee shop and Lobby bar         |  |  |
| Beach Club Bar     | 350      | Ground Level             | À la carte/ Sea Food              |  |  |
| Sun Deck           | 50       | Ground Level             | Pool Bar                          |  |  |
| 555 One            | 120      | Ground Level, Beach Club | Night Club Bar                    |  |  |
| Ocean's Harvest    | 60       | Level 1, Beach Club      | Sea Food with Live Cooking        |  |  |
| Signature Lounge   | 40       | Level 2, Beach Club      | VIP Lounge                        |  |  |
| Infinity           | 40       | Level 12                 | Infinity Bar                      |  |  |
| Sky Lounge         | 120      | Level 13                 | À la carte with Premium Beverages |  |  |
| Bay View           | 100      | Level 13                 | Open Bar                          |  |  |
| Dutch Fort         | 100      | Level 13                 | Shisha Lounge                     |  |  |