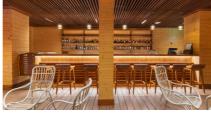

## F&BOUTLETS

| Restaurants / Bars | Capacity | Location                 |                                   |  |  |
|--------------------|----------|--------------------------|-----------------------------------|--|--|
| Saffron            | 175      | Ground Level             | International & Local Cuisines    |  |  |
| Olives             | 175      | Ground Level             | International & Local Cuisines    |  |  |
| Te'Lounge          | 60       | Ground Level             | Coffee shop and Lobby bar         |  |  |
| Beach Club Bar     | 350      | Ground Level             | À la carte/ Sea Food              |  |  |
| Sun Deck           | 50       | Ground Level             | Pool Bar                          |  |  |
| 555 One            | 120      | Ground Level, Beach Club | Night Club Bar                    |  |  |
| Ocean's Harvest    | 60       | Level 1, Beach Club      | Sea Food with Live Cooking        |  |  |
| Signature Lounge   | 40       | Level 2, Beach Club      | VIP Lounge                        |  |  |
| Infinity           | 40       | Level 12                 | Infinity Bar                      |  |  |
| Sky Lounge         | 120      | Level 13                 | À la carte with Premium Beverages |  |  |
| Bay View           | 100      | Level 13                 | Open Bar                          |  |  |
| Dutch Fort         | 100      | Level 13                 | Shisha Lounge                     |  |  |