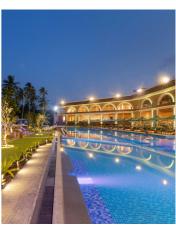

## **Recreation Facilities**

- · Main swimming pool at the beach club
- Kids pool
- Infinity pool/ Kids pool on the 12th floor
- Kids club / Kids play area
- PADI-certified diving center
- Watersports
- Gymnasium
- · Beach Sports