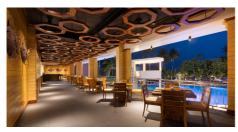

## F&BOUTLETS

| Restaurants / Bars | Capacity | Location                 |                                   |  |  |
|--------------------|----------|--------------------------|-----------------------------------|--|--|
| Saffron            | 175      | Ground Level             | International & Local Cuisines    |  |  |
| Olives             | 175      | Ground Level             | International & Local Cuisines    |  |  |
| Te'Lounge          | 60       | Ground Level             | Coffee shop and Lobby bar         |  |  |
| Beach Club Bar     | 350      | Ground Level             | À la carte/ Sea Food              |  |  |
| Sun Deck           | 50       | Ground Level             | Pool Bar                          |  |  |
| 555 One            | 120      | Ground Level, Beach Club | Night Club Bar                    |  |  |
| Ocean's Harvest    | 60       | Level 1, Beach Club      | Sea Food with Live Cooking        |  |  |
| Signature Lounge   | 40       | Level 2, Beach Club      | VIP Lounge                        |  |  |
| Infinity           | 40       | Level 12                 | Infinity Bar                      |  |  |
| Sky Lounge         | 120      | Level 13                 | À la carte with Premium Beverages |  |  |
| Bay View           | 100      | Level 13                 | Open Bar                          |  |  |
| Dutch Fort         | 100      | Level 13                 | Shisha Lounge                     |  |  |

## **BEACH CLUB**

**Seafood Restaurant** 

- 10.00 am to 11.00 pm -

## A'la carte Restaurant

- 10.00 am to 11.00pm -

Shisha

- 09.00 am to 12.00 pm -

## **Beach Club Bar**

- 09.00 am to 12.00 am -