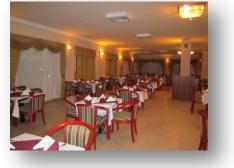

### **Restaurants and bars :**

The main restaurant offers buffet breakfast and dinner in a standard atmosphere. The restaurant overlooks the pool area and the buffet contains a wide selection of items, including both local and international cuisines.