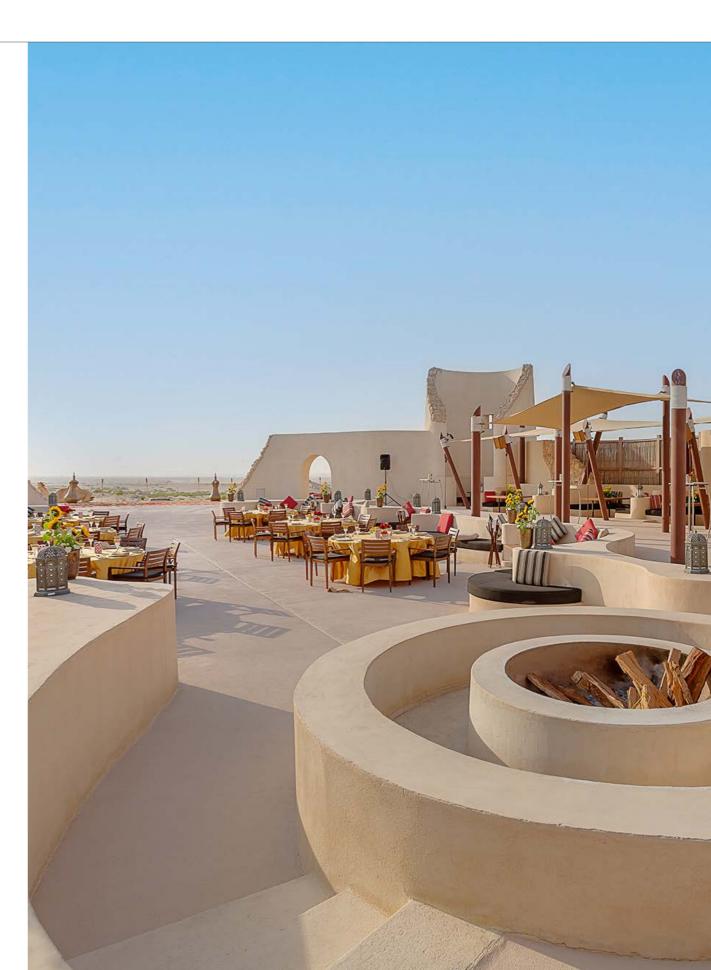

#### A TRUE DESERT EXPERIENCE

Set amidst the mesmerizing desert of Abu Dhabi, the Al Mabeet

Desert Camp is an immersive interpretation of nomadic living, and a reverent homage to the Bedouin spirit of the United Arab Emirates.

Al Mabeet is the heart and soul of the resort, offering traditional Emirati dining experience in an atmospheric desert setting with entertainment that includes enchanting fire shows, dance performances and live music.

Immerse yourself in the traditional way of Bedouin living while enjoying all of the luxuries of the modern world for the ultimate desert experience.