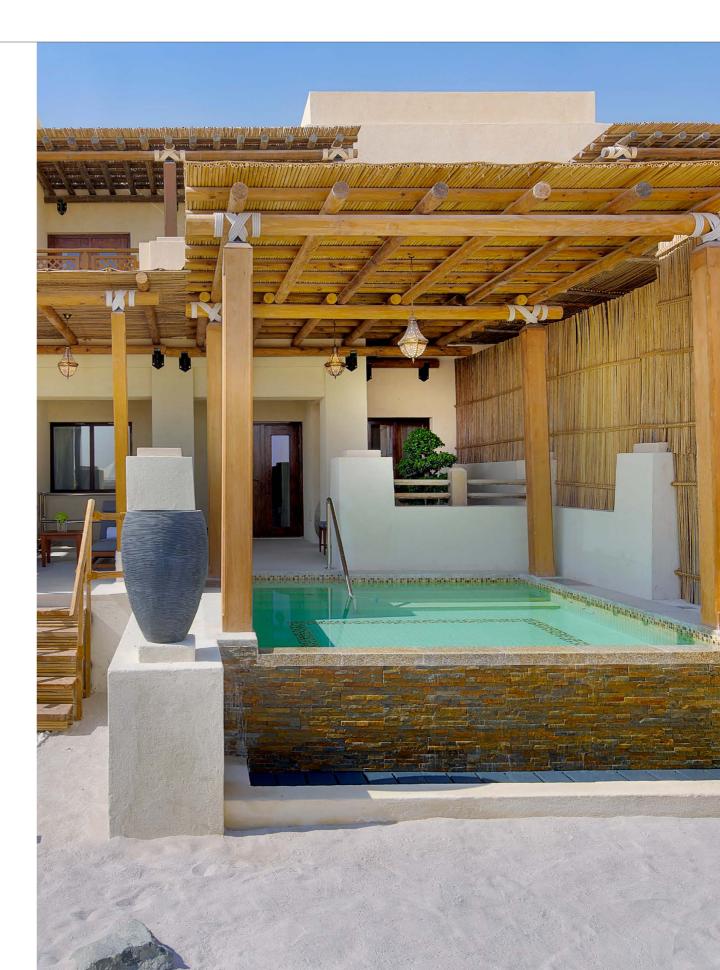

#### TWO BEDROOM SUITE WITH POOL

ROOMS

Adorned with elegant, hand carved wooden furnishings, classical artworks, Arabesque lamps, delicate mesh windows and designs influenced by the treasured traditions of the UAE, each enchanting suite is guaranteed to instill an instant sense of calm and comfort. With its vast terrace, this luxurious suite provides unmatched luxury in a traditional setting.

- King size bed
- Spacious bathroom area with separate bath and shower with luxurious amenities
- Bedrooms: 2
- Bathrooms: 2
- Balcony
- Private Plunge Pool & Jacuzzi
- Separate living and dining area
- Spacious outdoor area with Bedouin seating
- Area: 260 sqm / 2798 sqft