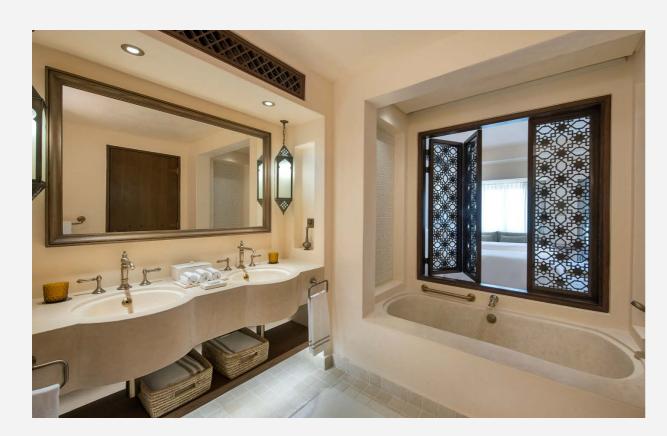

- Choice of king size or twin beds
- Spacious bathroom area with separate bath and shower with luxurious amenities
- Bedroom: 1 king or 2 twin
- Bathrooms: 1 & balcony
- Area: 45 sqm / 484 sqft