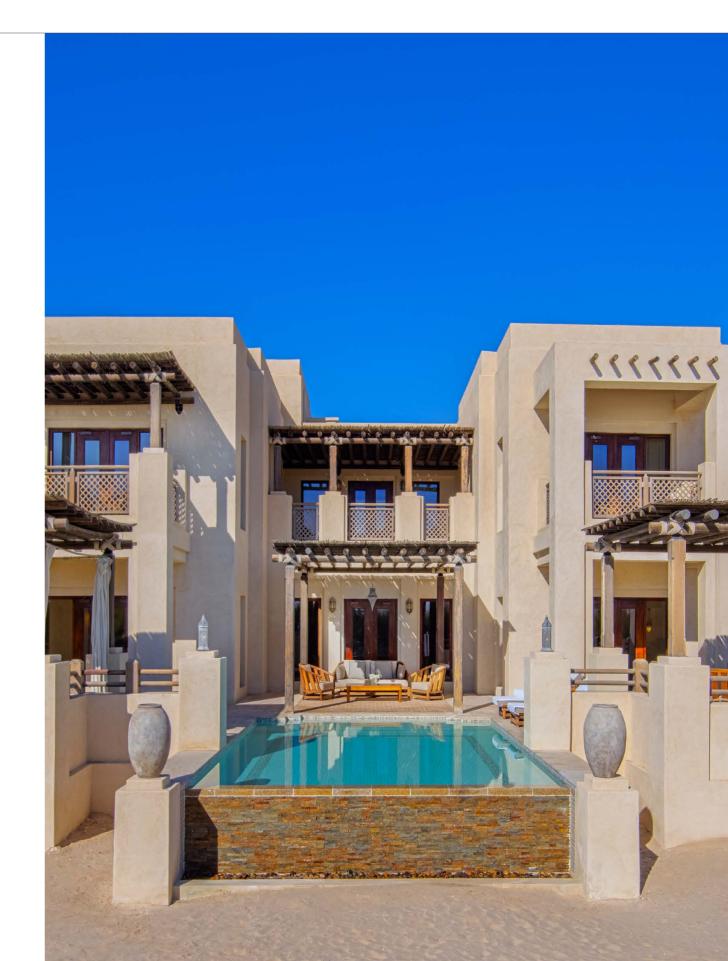

#### TWO BEDROOM SUITE WITH POOL

ROOMS

Adorned with elegant, hand carved wooden furnishings, classical artworks, Arabesque lamps, delicate mesh windows and designs influenced by the treasured traditions of the UAE, each enchanting suite is guaranteed to instill an instant sense of calm and comfort. With its vast terrace, this luxurious suite provides unmatched luxury in a traditional setting.

- King size bed
- Spacious bathroom area with separate bath and shower with luxurious amenities
- Bedrooms: 2
- Bathrooms: 2
- Balcony
- Private Plunge Pool & Jacuzzi
- Separate living and dining area
- Spacious outdoor area with Bedouin seating
- Area: 260 sqm / 2798 sqft