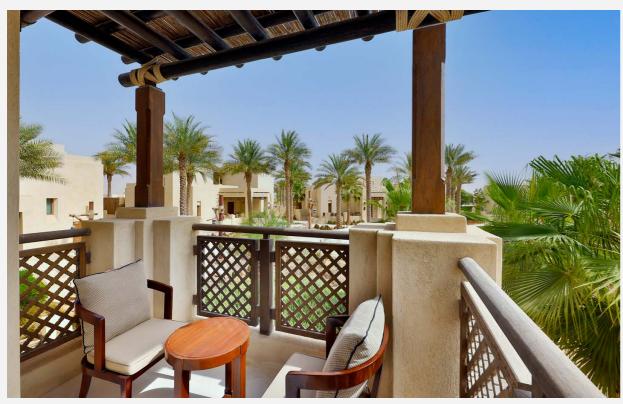

# SUPERIOR KING/TWIN ROOM

**SUITES** 

Our luxurious 45sqm Superior Rooms showcase resort & courtyard views. Inspired by historic wood and sand dwellings, the rooms are decorated in neutral tones, featuring homely local details, classical artwork, and Arabesque accessories.

- Choice of king size or twin beds
- Spacious bathroom area with separate bath and shower with luxurious amenities
- Bedroom: 1 king or 2 twin
- Bathrooms: 1 & balcony
- Area: 45 sqm / 484 sqft