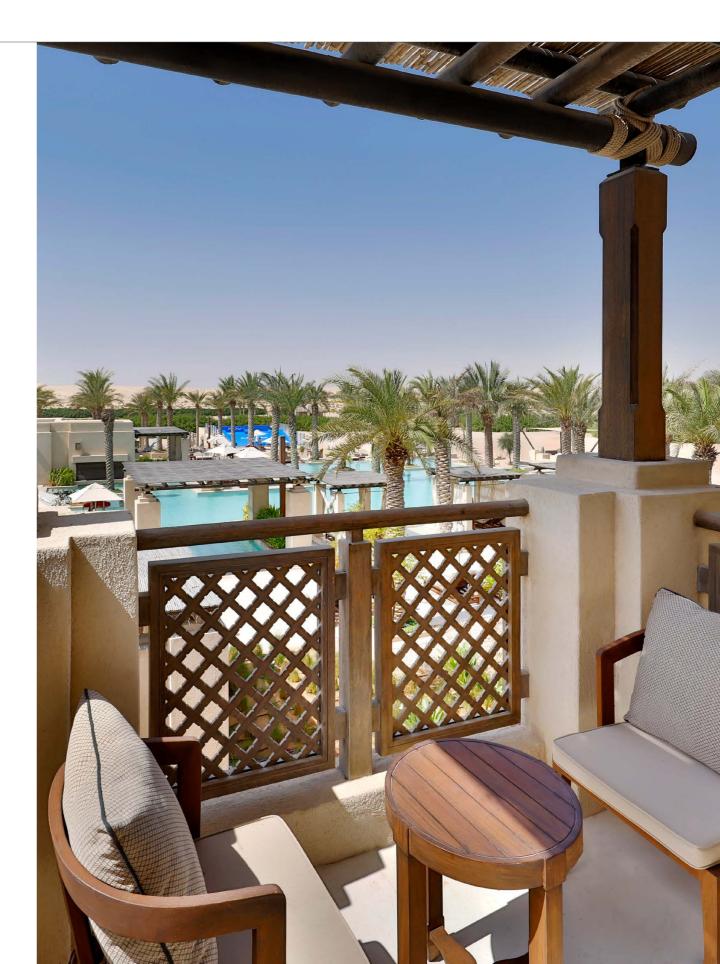

# SUPERIOR KING/TWIN ROOM

**SUITES** 

Our luxurious 45sqm Superior Rooms showcase resort & courtyard views. Inspired by historic wood and sand dwellings, the rooms are decorated in neutral tones, featuring homely local details, classical artwork, and Arabesque accessories.

- Choice of king size or twin beds
- Spacious bathroom area with separate bath and shower with luxurious amenities
- Bedroom: 1 king or 2 twin
- Bathrooms: 1 & balcony
- Area: 45 sqm / 484 sqft