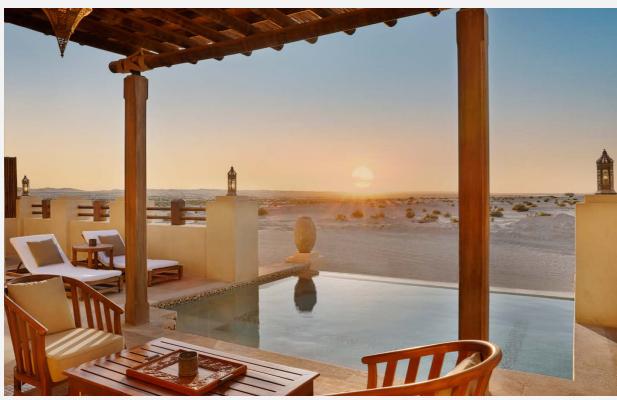

#### **OUTDOOR DESERT POOL**

Our iconic 1000 sqm Infinity Pool overlooking the Arabian sands expands into intimate inlets, coves and features submerged barstools for the guests to sit on while having a snack or beverage at the inthe-water bar. Additionally all our guests get to enjoy complimentary access to a state-of-art fitness center.