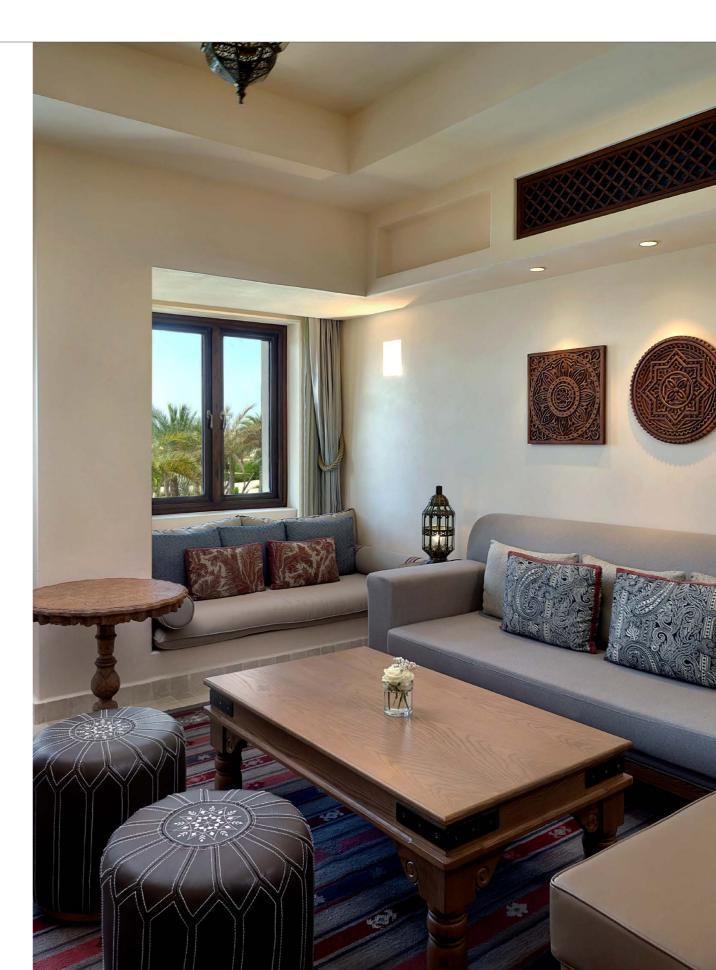

# CLASSIC ONE BEDROOM SUITE

Spacious living with views over the pool or desert. Stretch out in this sumptuous suite with its enormous bedroom, living space, dining area and walk-in closets. Each suite can sleep up to three adults and two children (below the age of 12).

- King size bed
- Separate living and dining area
- Spacious bathroom area with separate bath and shower with luxurious amenities
- Bedroom: 1 king
- Bathrooms: 1
- Balcony
- Area: 95 sqm / 1022 sqft.