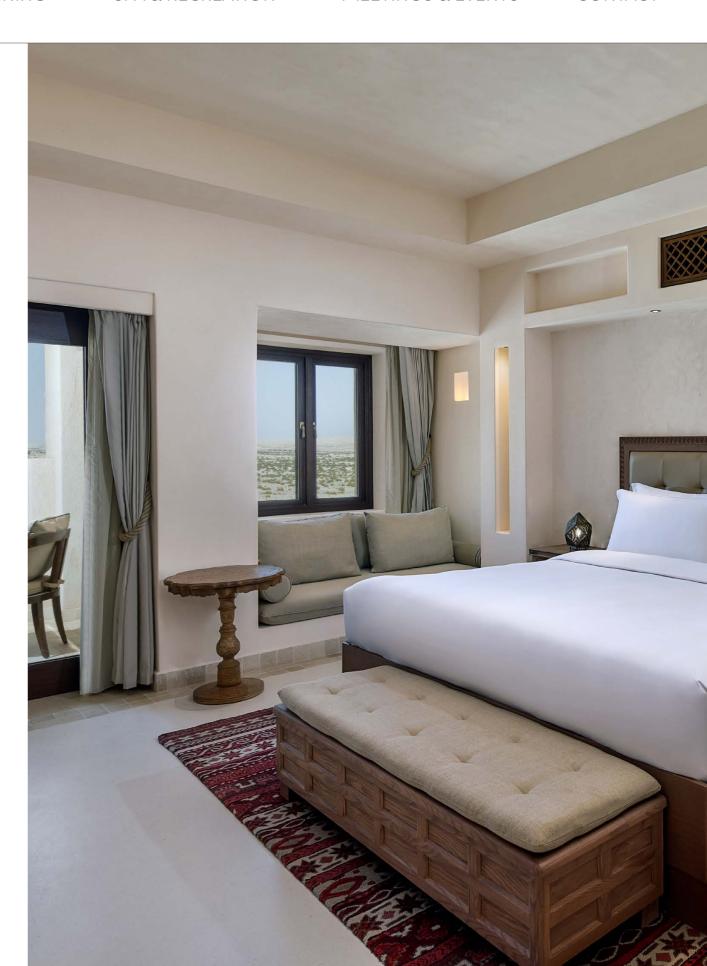

# SUPERIOR KING/TWIN ROOM

**SUITES** 

Our luxurious 45sqm Superior Rooms showcase resort & courtyard views. Inspired by historic wood and sand dwellings, the rooms are decorated in neutral tones, featuring homely local details, classical artwork, and Arabesque accessories.

- Choice of king size or twin beds
- Spacious bathroom area with separate bath and shower with luxurious amenities
- Bedroom: 1 king or 2 twin
- Bathrooms: 1 & balcony
- Area: 45 sqm / 484 sqft