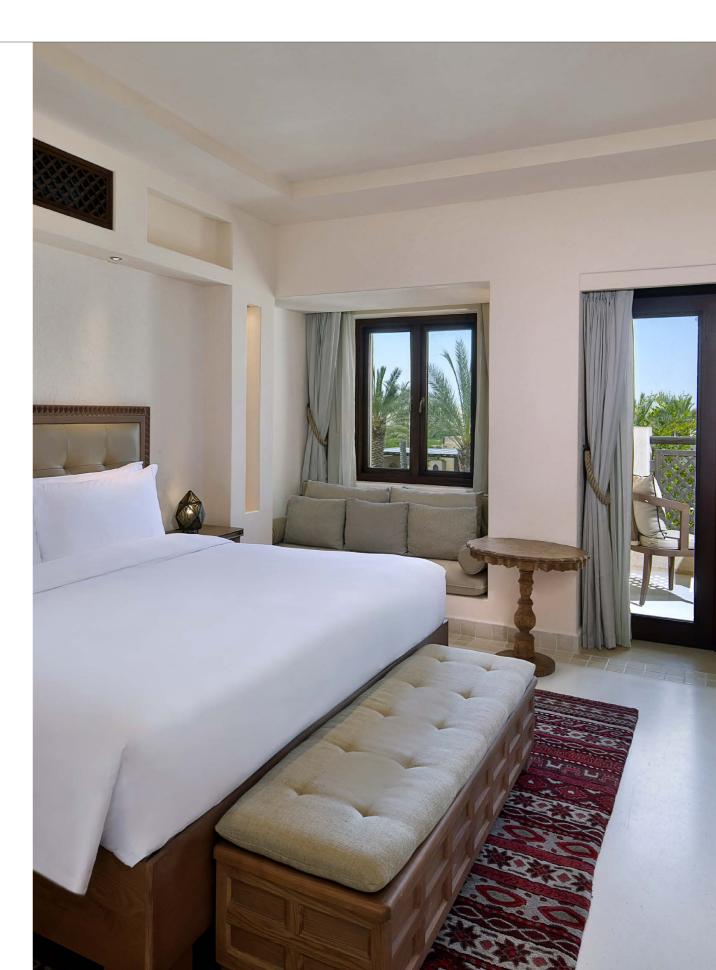

# CLASSIC ONE BEDROOM SUITE

Spacious living with views over the pool or desert. Stretch out in this sumptuous suite with its enormous bedroom, living space, dining area and walk-in closets. Each suite can sleep up to three adults and two children (below the age of 12).

- King size bed
- Separate living and dining area
- Spacious bathroom area with separate bath and shower with luxurious amenities
- Bedroom: 1 king
- Bathrooms: 1
- Balcony
- Area: 95 sqm / 1022 sqft.