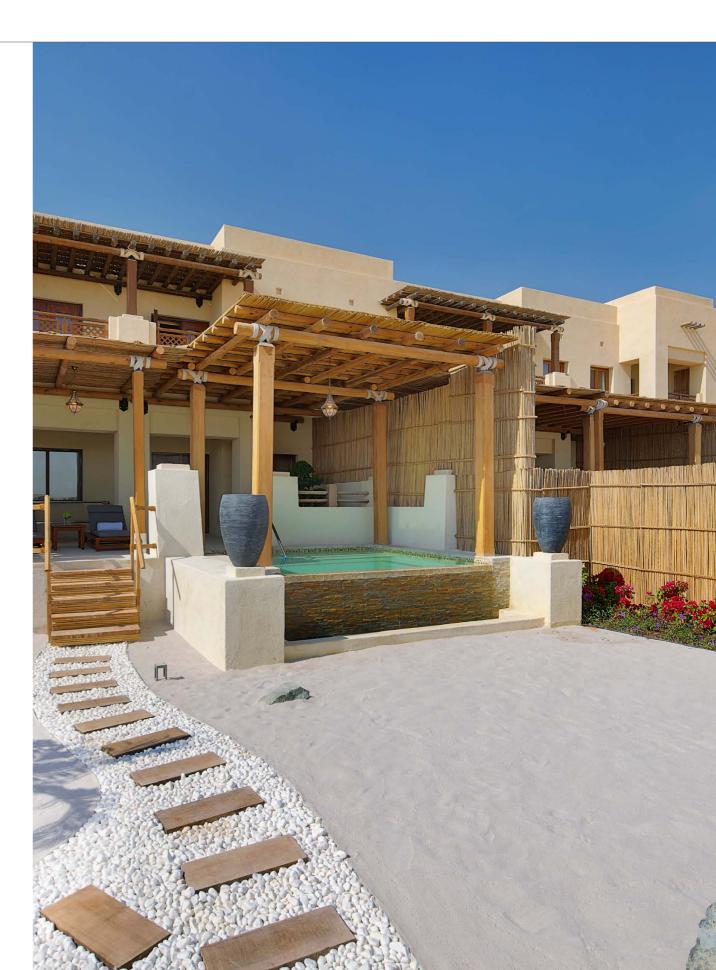

# **OVERVIEW**

Enjoy all of the luxuries of the modern world in the heart of the desert:

- 99 rooms, suites, and villas
- 5 restaurants and bars
- Ballroom and a meeting room with a dedicated entrance for events
- Spa with 11 treatment rooms, saunas, steam rooms, plunge pools,
   salt rooms, snow caves and a traditional Turkish hammam
- Activities such as desert exploration, falcon shows, horse riding, dune buggy, FlowRider, and many more
- 1000 sqm infinity swimming pool overlooking the desert
- Kids club, separate kids pool with a splash play area

#### **OUTDOOR DESERT POOL**

Our iconic 1000 sqm Infinity Pool overlooking the Arabian sands expands into intimate inlets, coves and features submerged barstools for the guests to sit on while having a snack or beverage at the inthe-water bar. Additionally all our guests get to enjoy complimentary access to a state-of-art fitness center.