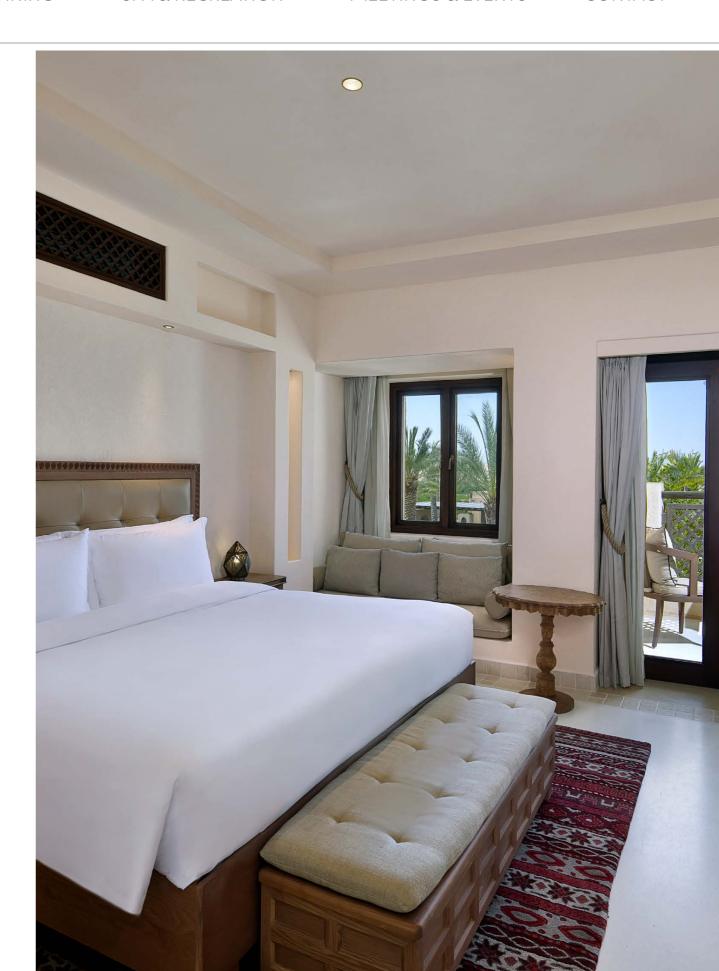

# DELUXE KING ROOM

Showcasing resort & courtyard views and offering pared-back luxury with carved screens, neutral tones and elegant arabesque flourishes.

Each room includes separate rain shower and free-standing bath with twin wash basins and luxury bathroom amenities.

- King size bed
- Spacious bathroom area with separate bath and shower with luxurious amenities
- Enlarged balcony
- Bedroom: 1 king
- Bathrooms: 1 & balcony
- Area: 45 sqm / 484 sqft