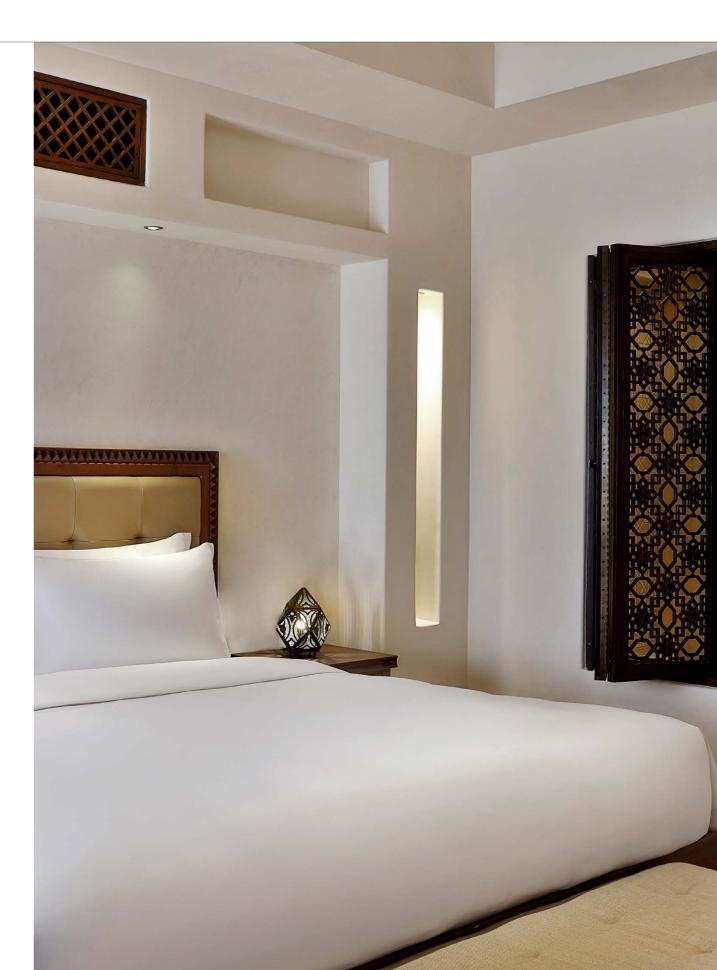

# SUPERIOR KING/TWIN ROOM

**SUITES** 

Our luxurious 45sqm Superior Rooms showcase resort & courtyard views. Inspired by historic wood and sand dwellings, the rooms are decorated in neutral tones, featuring homely local details, classical artwork, and Arabesque accessories.

- Choice of king size or twin beds
- Spacious bathroom area with separate bath and shower with luxurious amenities
- Bedroom: 1 king or 2 twin
- Bathrooms: 1 & balcony
- Area: 45 sqm / 484 sqft