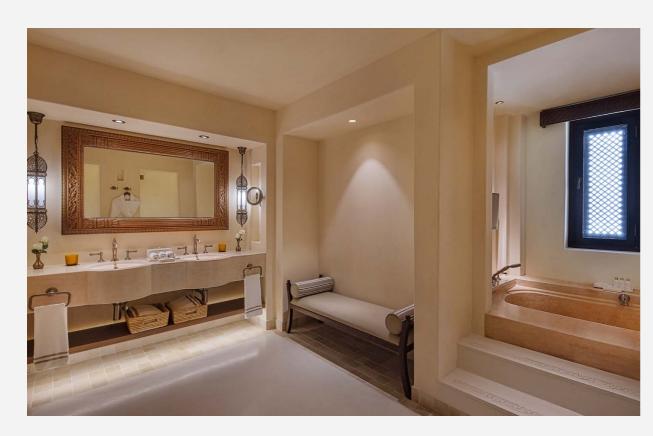

- Choice of king size or twin beds
- Spacious bathroom area with separate bath and shower with luxurious amenities
- Bedroom: 1 king or 2 twin
- Bathrooms: 1 & balcony
- Area: 45 sqm / 484 sqft

- King size bed
- Spacious bathroom area with separate bath and shower with luxurious amenities
- Enlarged balcony
- Bedroom: 1 king
- Bathrooms: 1 & balcony
- Area: 45 sqm / 484 sqft