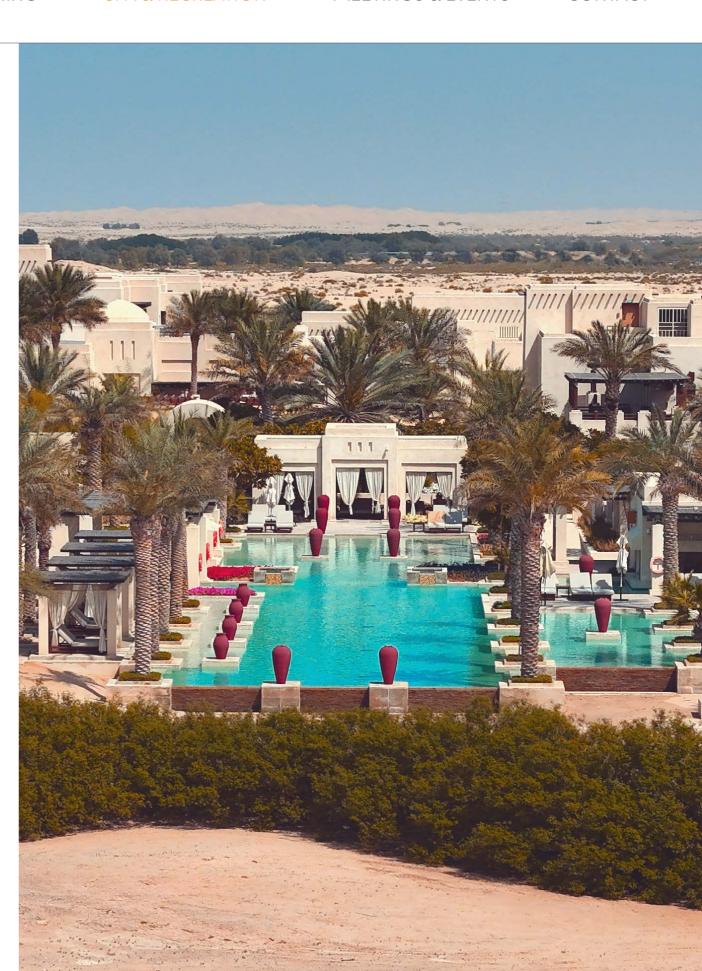

# **OVERVIEW**

Enjoy all of the luxuries of the modern world in the heart of the desert:

- 99 rooms, suites, and villas
- 5 restaurants and bars
- Ballroom and a meeting room with a dedicated entrance for events
- Spa with 11 treatment rooms, saunas, steam rooms, plunge pools,
   salt rooms, snow caves and a traditional Turkish hammam
- Activities such as desert exploration, falcon shows, horse riding, dune buggy, FlowRider, and many more
- 1000 sqm infinity swimming pool overlooking the desert
- Kids club, separate kids pool with a splash play area

#### **OUTDOOR DESERT POOL**

Our iconic 1000 sqm Infinity Pool overlooking the Arabian sands expands into intimate inlets, coves and features submerged barstools for the guests to sit on while having a snack or beverage at the inthe-water bar. Additionally all our guests get to enjoy complimentary access to a state-of-art fitness center.