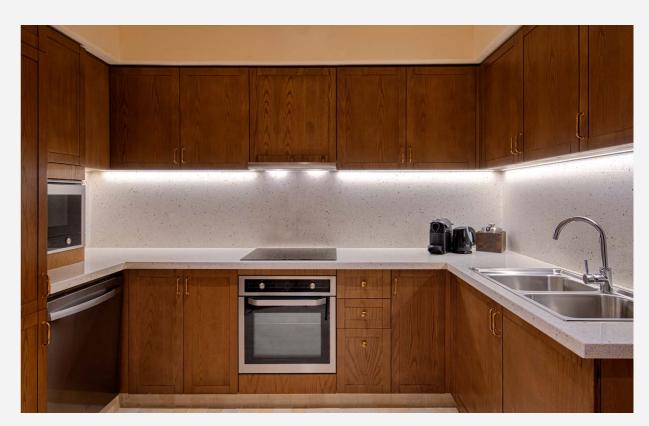

# ONE BEDROOM VILLA

Each of our One Bedroom Villas has a private plunge pool, where you can relax and refresh on the secluded patio, enjoying serene views of the Arabian Desert. The sumptuous interiors feature a separate dining room, living room, and kitchen, where the cream color scheme, caramel furnishings and Arabesque accents create an effortlessly elegant appeal.

- Private plunge pool
- Panoramic views of the Arabian desert.
- Fully-equipped kitchen.
- Separate dining room
- Separate living room
- Bedroom: 1 king
- Bathrooms: 1 & balcony
- Area: 125 sqm / 1345 sqft