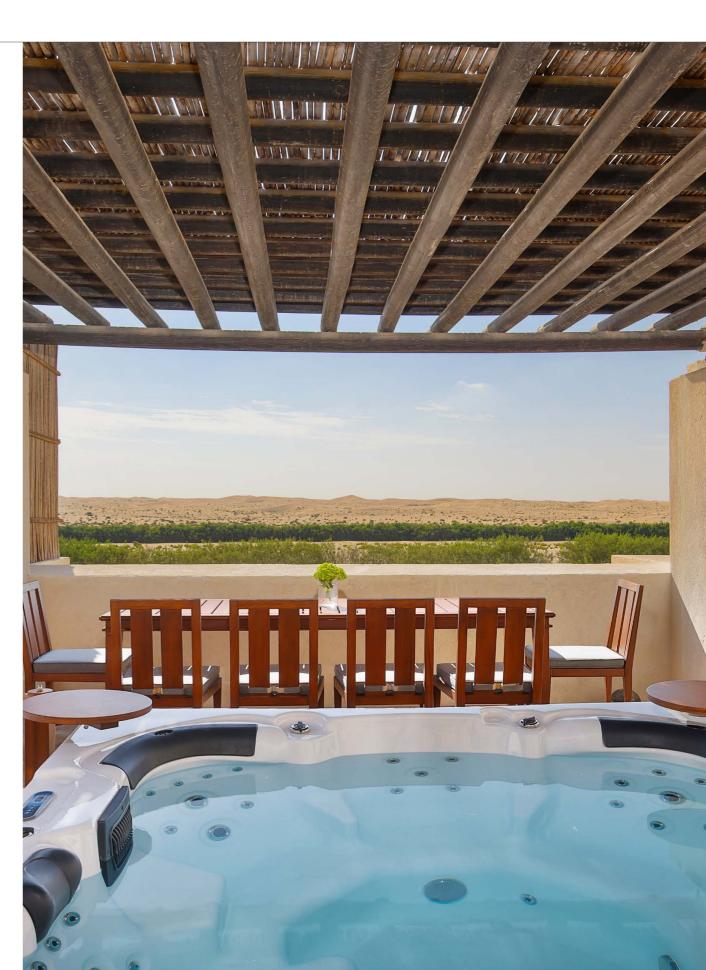

#### TWO BEDROOM SUITE WITH JACUZZI

ROOMS

Embrace the serenity and tranquility of the Arabian Desert in this two-bedroom suite, offering utmost luxury and privacy. Enjoy your time on the spacious terrace and pamper yourself in the large Jacuzzi while admiring panoramic views of the endless golden dunes.

- King size bed
- Spacious bathroom area with separate bath and shower with luxurious amenities
- Bedrooms: 2
- Bathrooms: 2
- Balcony
- Jacuzzi
- Spacious outdoor area with Bedouin seating
- Separate living and dining area
- Area: 170 sqm / 1829 sqft