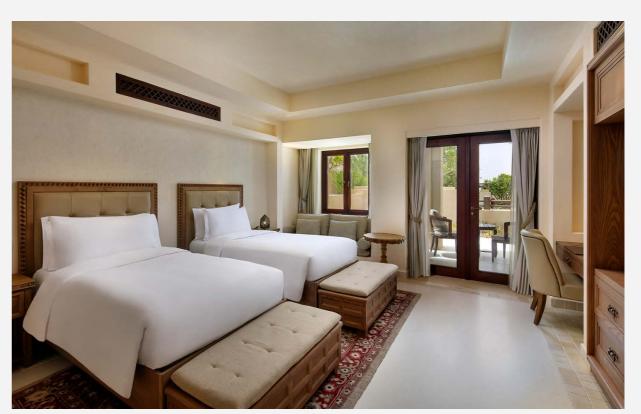

# SUPERIOR KING/TWIN ROOM

**SUITES** 

Our luxurious 45sqm Superior Rooms showcase resort & courtyard views. Inspired by historic wood and sand dwellings, the rooms are decorated in neutral tones, featuring homely local details, classical artwork, and Arabesque accessories.

- Choice of king size or twin beds
- Spacious bathroom area with separate bath and shower with luxurious amenities
- Bedroom: 1 king or 2 twin
- Bathrooms: 1 & balcony
- Area: 45 sqm / 484 sqft