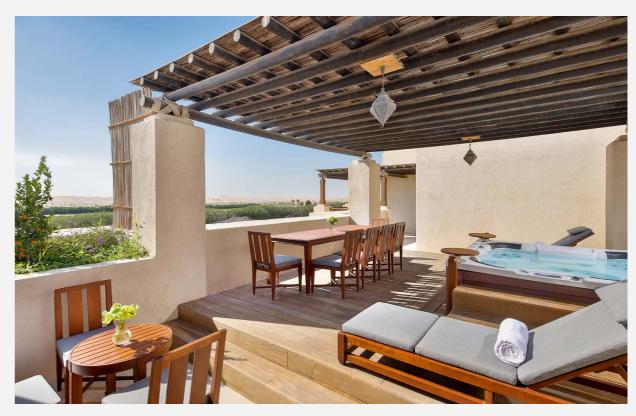

#### ONE BEDROOM SUITE WITH POOL

ROOMS

Providing every relaxing amenity imaginable, unwind in your own exclusive jacuzzi or plunge pool and spend quality time together out on a private terrace. Sheltered from the rest of the world with a bespoke decorative bamboo border and filled with vibrant local flowers, sunbeds, comfortable seating and spaces for all fresco dining, the private and secluded ambiance ensures that everyone feels totally at ease and is able to switch off from reality.

- King size bed
- Spacious bathroom area with separate bath and shower with luxurious amenities
- Bedroom: 1
- Bathroom: 1 & balcony
- Private Plunge Pool & Jacuzzi
- Separate living and dining area
- Spacious outdoor area with Bedouin seating
- Area: 180 sqm / 1937 sqft