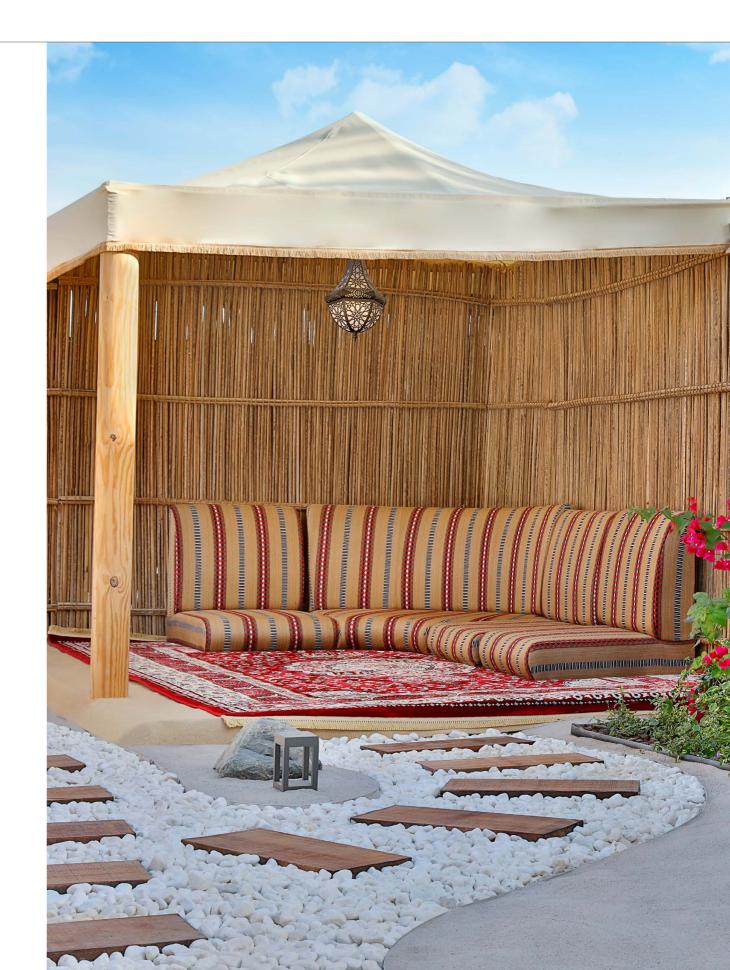

#### ONE BEDROOM SUITE WITH POOL

ROOMS

Providing every relaxing amenity imaginable, unwind in your own exclusive jacuzzi or plunge pool and spend quality time together out on a private terrace. Sheltered from the rest of the world with a bespoke decorative bamboo border and filled with vibrant local flowers, sunbeds, comfortable seating and spaces for all fresco dining, the private and secluded ambiance ensures that everyone feels totally at ease and is able to switch off from reality.

- King size bed
- Spacious bathroom area with separate bath and shower with luxurious amenities
- Bedroom: 1
- Bathroom: 1 & balcony
- Private Plunge Pool & Jacuzzi
- Separate living and dining area
- Spacious outdoor area with Bedouin seating
- Area: 180 sqm / 1937 sqft