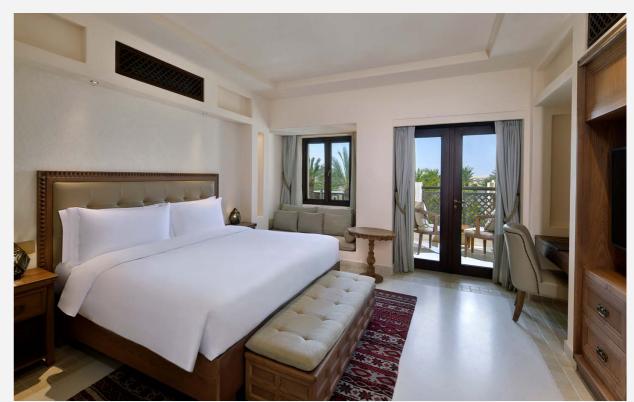

# SUPERIOR KING/TWIN ROOM

**SUITES** 

Our luxurious 45sqm Superior Rooms showcase resort & courtyard views. Inspired by historic wood and sand dwellings, the rooms are decorated in neutral tones, featuring homely local details, classical artwork, and Arabesque accessories.

- Choice of king size or twin beds
- Spacious bathroom area with separate bath and shower with luxurious amenities
- Bedroom: 1 king or 2 twin
- Bathrooms: 1 & balcony
- Area: 45 sqm / 484 sqft