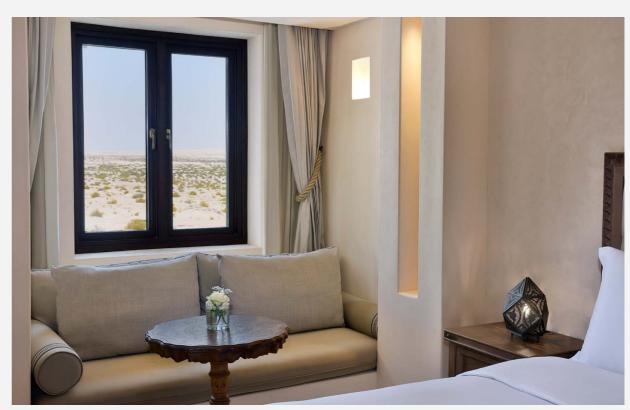

# DELUXE DESERT VIEW KING/TWIN ROOM

Our luxurious 45 sqm Deluxe Desert View Rooms offer exceptional comfort and delightful desert landscape views. Inspired by historic wood and sand dwellings, the rooms are decorated in neutral tones, featuring homely local details, classical artwork, and Arabesque accessories.

- Choice of king size or twin beds
- Spacious bathroom area with separate bath and shower with luxurious amenities
- Enlarged balcony
- Bedroom: 1 king or 2 twin
- Bathrooms: 1 & balcony
- Area: 45 sqm / 484 sqft