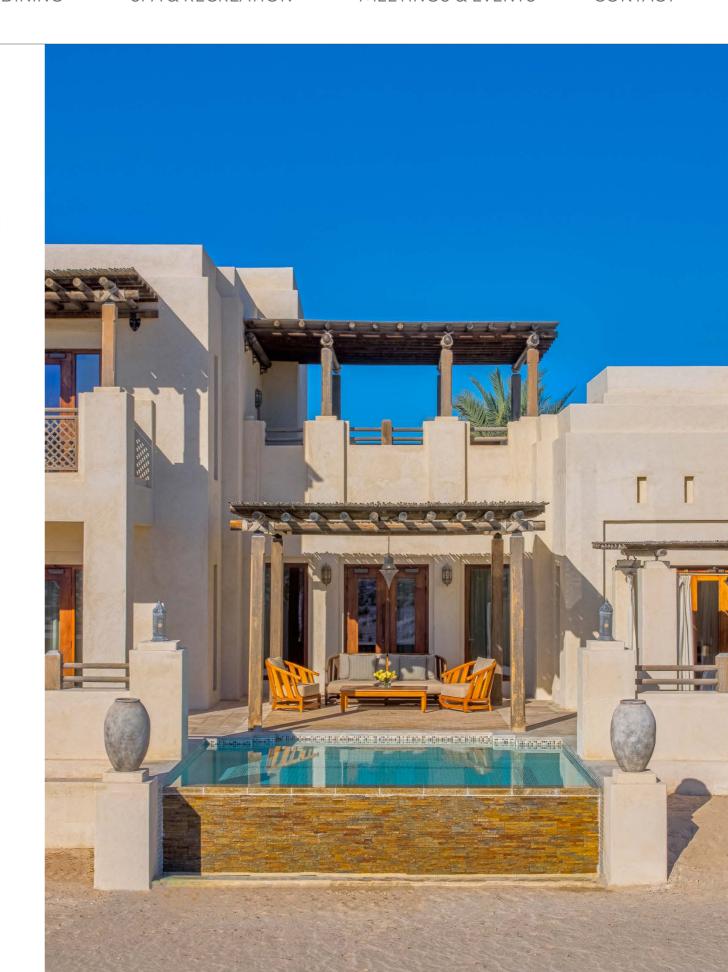

# ONE BEDROOM VILLA

Each of our One Bedroom Villas has a private plunge pool, where you can relax and refresh on the secluded patio, enjoying serene views of the Arabian Desert. The sumptuous interiors feature a separate dining room, living room, and kitchen, where the cream color scheme, caramel furnishings and Arabesque accents create an effortlessly elegant appeal.

- Private plunge pool
- Panoramic views of the Arabian desert.
- Fully-equipped kitchen.
- Separate dining room
- Separate living room
- Bedroom: 1 king
- Bathrooms: 1 & balcony
- Area: 125 sqm / 1345 sqft