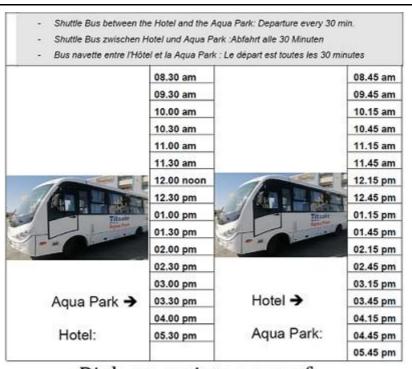

p calls for your excursions &amp; departure can be reserved one day before with reception (max. till 9 p.m.)</li> <li>Mini bar refilled daily with Soft drinks and Mineral water</li> <li>For health and safety reasons, proper swim wear must be worn in our swimming pools (rubber shoes is recommended on the beach)</li> <li>For the loss of room card will be charged 10\$ Dollar</li> <li>For the loss of the bracelet will be charged 20 Euro</li> <li>For the loss of the towel card will be charged 20\$ Dollar</li> <li>ATM for exchange money located at lobby area</li> <li>Taxi service available daily 10:00 – 21:00</li> <li>Please don't leave the key in the power sever while when you out</li> <li>Hotel management has the right to change any times of service according to the operation</li> </ul> |  |



Pick-up point: near of Beach restaurant