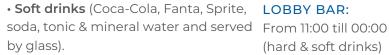

#### **BEVERAGES**

**✓** INCLUDED

- **Soft drinks** (Coca-Cola, Fanta, Sprite, soda, tonic & mineral water and served by glass).
- Juices: mango, pineapple, orange and other cocktails (powder juice).
- Hot beverages: tea & coffee (espresso, cappuccino & café latte "powder")
- Local Wine: white, red & rose (during lunch & dinner) at the main restaurant and lobby bar.
- Local hard liqueurs: vodka, rum, brandy, gin, tequila & local beer. (All drinks are served by glass; alcoholic drinks are served after 12 pm).

#### LOBBY BAR:

From 10:00 till 00:00 (All Inclusive)