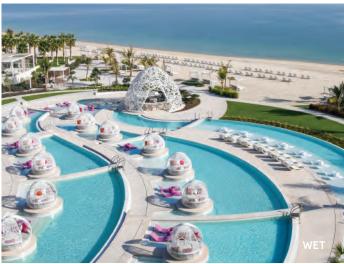

#### LEISURE ACTIVITIES

- WET with 7000sqm of pool area and 450m private beach
- Outdoor shaded kids pool
- Complimentary access to Little Disruptors Hub with daily activities
- Watersports Centre