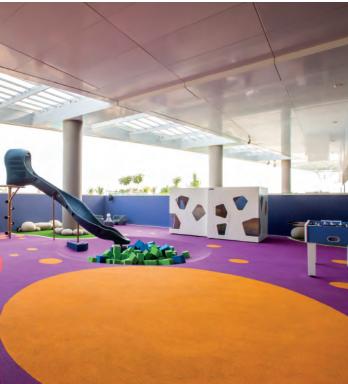

# LITTLE DISRUPTORS HUB

The ultimate playground for young guests from 4 to 12 years old with more activities for teenagers.

We promise it's never boring!

## **ACTIVITIES**

| INDOOR                                                                                             | OUTDOOR                                                                                                    |
|----------------------------------------------------------------------------------------------------|------------------------------------------------------------------------------------------------------------|
| Arts & Crafts Mini Bowling Air Hockey Playstation Cinema Board Games Karaoke Painting Flipper Band | Archery Swimming Table Tennis Treasure Hunt Sustainability Camp Water Sports Football Volleyball much more |