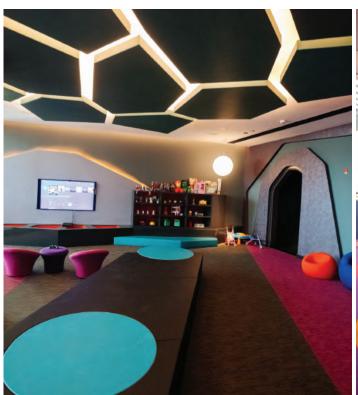

# LITTLE DISRUPTORS HUB

The ultimate playground for young guests from 4 to 12 years old with more activities for teenagers.

We promise it's never boring!

## **ACTIVITIES**

| INDOOR                                                                                             | OUTDOOR                                                                                                    |
|----------------------------------------------------------------------------------------------------|------------------------------------------------------------------------------------------------------------|
| Arts & Crafts Mini Bowling Air Hockey Playstation Cinema Board Games Karaoke Painting Flipper Band | Archery Swimming Table Tennis Treasure Hunt Sustainability Camp Water Sports Football Volleyball much more |