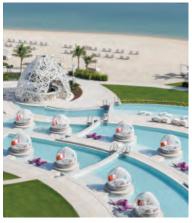

#### LEISURE ACTIVITIES

- WET with 7000sqm of pool area and 450m private beach
- Outdoor shaded kids pool
- Complimentary access to Little Disruptors Hub with daily activities
- Watersports Centre