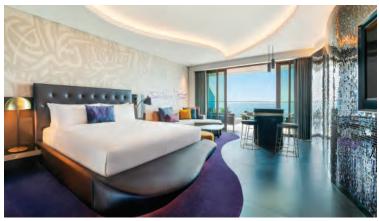

### ACCOMMODATION

- Accommodation for up to 2 adults & 2 kids under 12 years old starting from standard room category
- Kids up to 12 years stay for free
- Cozy room with two standard connecting rooms including 1 king size bed and 1 twin room with 2 queen size beds (202 x 1250cm) for up to 4 adults and 4 children, extra bed option available
- Mega Suite with living room, one en suite room with extra bed option available and one standard connecting room for up to 4 adults and 4 children
- Baby cot, sofa top, extra bed (90 x 200cm) and connecting room options available on request
- Baby sitters available on request for an extra charge
- Complimentary kids amenities