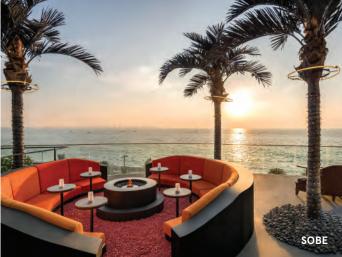

Indulge in vibrant food options at LIV our three meal a day restaurant, have a casual bite at WET while topping up your tan or watch the uninterrupted stunning sunset views at SoBe our rooftop bar.

- Kids menu options are available for children under 12 years at LIV all day dining restaurant, Torno Subito and WET
- Families can access Akira Back's adrenaline-fueled Japanese cuisine with a Korean twist from 7PM - 9PM
- SoBe's Sunset Terrace welcomes guests from 5PM onwards
- Special food and beverage arrangements available on request
- Kids under 12 years old dine for free from the kids' menu except in-room dining