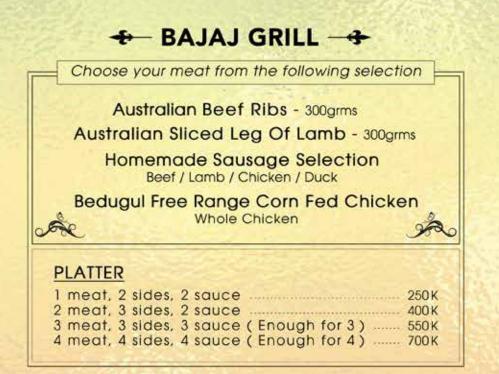

#### BAJAJ GRILLED STEAK

| (Imported From Australia)                                                 |       |
|---------------------------------------------------------------------------|-------|
| Served with triple cooked chunky chips, onion rings, marrow bane & choice | souce |
| Sirloin - 300gr                                                           | 395 K |
| Rib Eye - 300gr                                                           | 365 K |