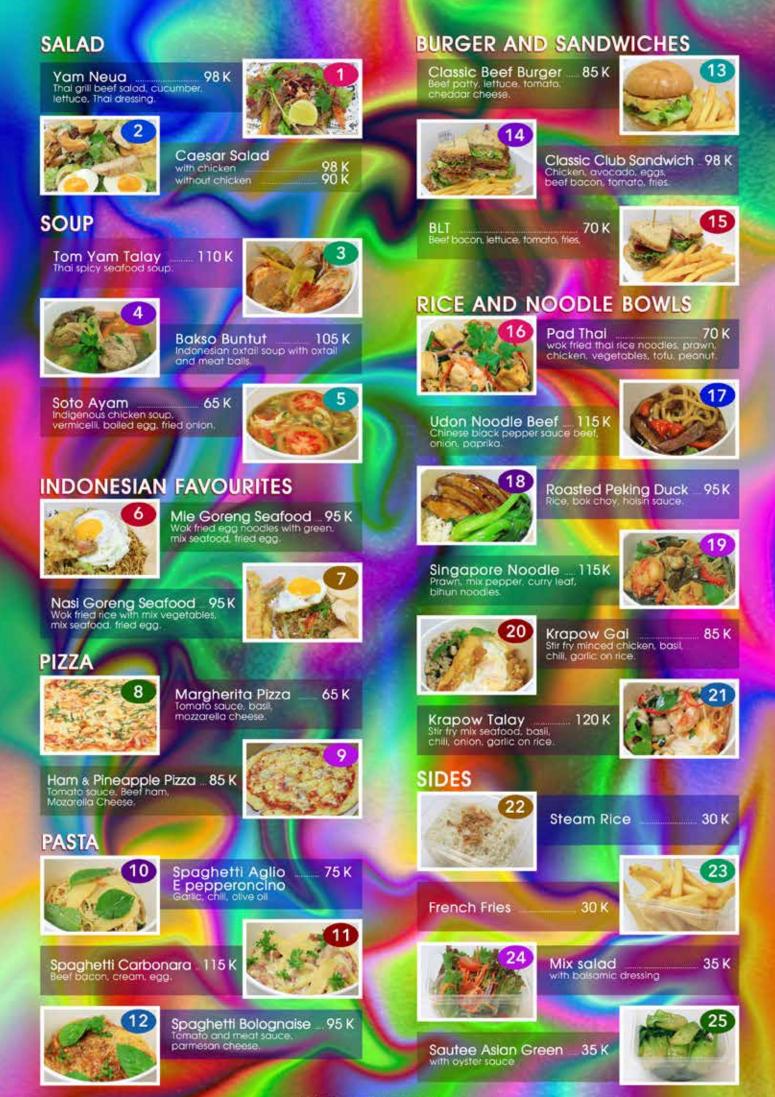

Goi Vit 70 K Vietnamese duck salad with red cabbage, carrot, bean sprout nuoc, cham sauce.

Goi Ga 75 K Vietnamese chicken salod with cabbage carrot. Asian herbs, wonton. Feta Quinoa Salad 105 K Avocado, cherry tomato, red onion, tahini dressing.

Nicoise Salad With Seared Tuna 115 K Lettuce, paprika, anchovies, seared tuna

Soy Grilled Chicken Salad | 120 K Iceberg lettuce, beef bacon, avocado, French dressing

Kale Salad 125 K Roasted salmon, radish, red cabbage, kale, pumpkin seed, lemon dressing.

Salmon Fattoush Salad | 150 K Lettuce, radish, cherry tomato, sumac dressing

#### BURGER (200 gr patty)

| Grilled Chicken Burger<br>Grilled chicken breast, avocado, tomato relish, homemade<br>brioche bun, triple cooked chips       | 125 K |
|------------------------------------------------------------------------------------------------------------------------------|-------|
| Veggy Burger<br>Fried stuffed portobello mushroom with victoria cheddar cheese,<br>homemade brioche bun, friple cooked chips | 165 K |
| Classic Beef Burger<br>Homemade brioche bun, friple cooked chips.                                                            | 250 K |
| Cheese Burger<br>Mature victoria cheddar cheese, homemade brioche bun, triple<br>cooked chips                                | 270K  |
| Dirty Burger<br>Mature victoria cheddar cheese, homemade brioche bun, triple<br>cocked chips, mushroom, onion ring.          | 280 K |

# - ASIAN RICE & NOODLE BOWLS

Krapow Gai 85 K Thai spicy minced chicken with rice. Mie Goreng 95 K Indonesian fried noodle with seafood. Nasi Goreng 95 K Indonesian fried rice with seafood.

Roasted Peking Duck | 100 K Steam rice, bok coy, hoisin souce. Chicken Masala Curry | 110 K Indian chicken curry with rice. Tom Yam Talay | 110 K Thai spicy seafood soup with egg noodle. Udon Noodle Beef | 115 K Chinese black pepper sauce beef, onion, paprika. Singapore Noodle | 120 K Fried prawn and chicken rice noodle.

### + SIDES +

| BBQ beans                                                          | 40 K |
|--------------------------------------------------------------------|------|
| Selection house made pickles<br>Onion, jalapeno, gherkin, beetroot | 40 K |
|                                                                    | 1011 |
| Asian sautee greens                                                | 40 K |
| Roasted root vegetables                                            | 40 K |
| Slaw                                                               | 40 K |
| Corn on the cob                                                    | 40 K |
| Steamed rice                                                       | 40 K |
| Mac n cheese                                                       | 40 K |
| Mash potato                                                        | 40 K |
| Triple cooked chunky chips                                         | 40 K |
| Mushroom in garlic butter                                          | 40 K |
| Mix Salad balsamic dressing                                        | 40 K |