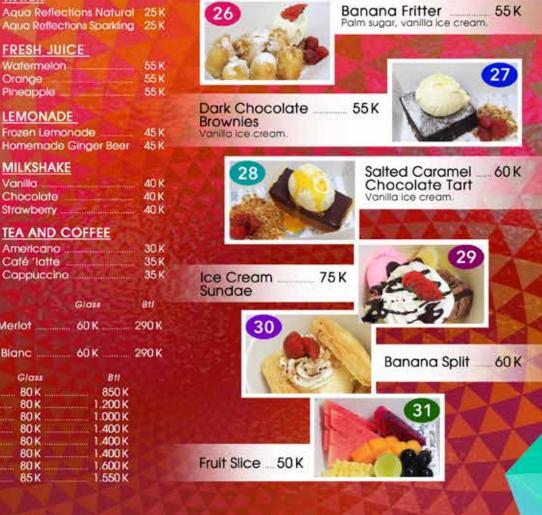

WATER

Orange

Vanilla

Chocolate

Strawberry

Café 'latte

Pineapple

| SPIRIT + MIXER | Glass | Btl     |
|----------------|-------|---------|
| Smirnoff Vodka | 80 K  | 850 K   |
| Gordon Gin     | 80 K  | 1.200 K |
| Bacardi Light  | 80 K  | 1.000 K |
| Jose Cuervo    | 80 K  | 1.400 K |
| JW Red Label   | 80 K  | 1.400 K |
| JW black Label | 80 K  | 1.400 K |
| Jim Beam Black | 80 K  | 1.600 K |
| Jack Daniel    |       |         |

## DESSERTS

All prices are supject to 21% gouvernment fax and service charge.

DELVERY Please Dial +62 361 3004666 To Order