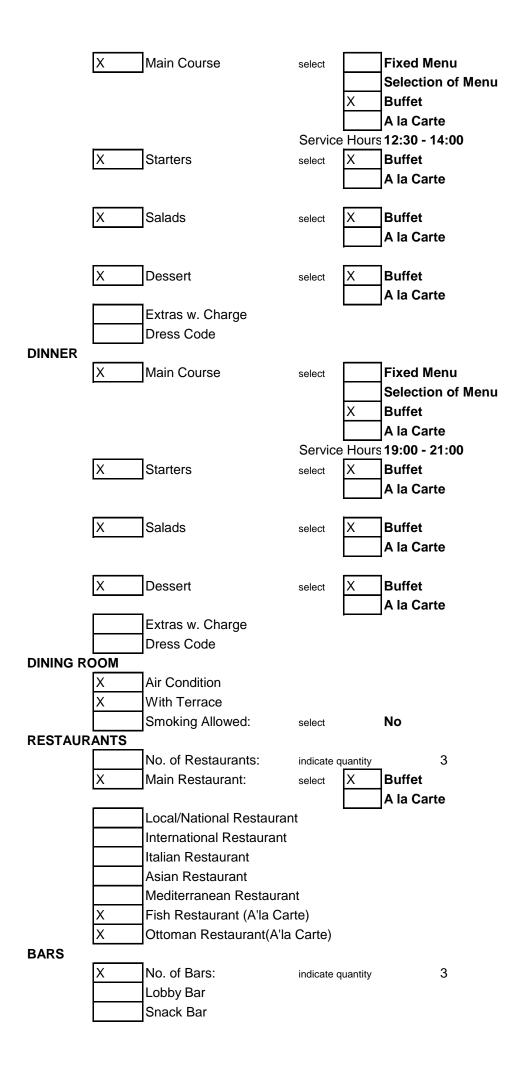

### **BASIC FACTS**

|             | Х        | Gaming Room        |                             |
|-------------|----------|--------------------|-----------------------------|
|             | ^        | Reading Room       |                             |
|             | Х        | Billiard           | free of charge              |
|             | X        | Darts              | free of charge              |
|             | ^        | Table Soccer       | nee of charge               |
|             |          | Tennis             |                             |
|             | Х        | Table Tennis       | free of charge              |
|             | ~        | Badminton          | nee of charge               |
|             |          | Squash             |                             |
|             | Х        | Sauna              | free of charge              |
|             | ~        | Solarium           | lice of onarge              |
|             | Х        | Turkish/Steam Bath | extra fee                   |
|             | X        | Massage            | extra fee                   |
|             | X        | Fitness Center     | free of charg               |
|             | X        | Aerobic            |                             |
|             |          | Mini Golf          |                             |
|             | х        | Boccia             | free of charge              |
|             |          | Archery            |                             |
|             |          | Air-Riffle         |                             |
|             | х        | Beachvolleyball    | free of charge              |
|             |          | Volleyball         | 5                           |
|             | Х        | Football           | Local Company               |
|             |          | Basketball         |                             |
|             |          | Wakeboard          |                             |
|             |          | Paddleboat         |                             |
|             | Х        | Kayak              | Local Company               |
|             | Х        | Speedboat          | Local Company               |
|             | Х        | Water Ski          | Local Company               |
|             | Х        | Jet Ski            | Local Company               |
|             |          | River Rafting      |                             |
| FOOD & BEVE |          |                    |                             |
|             |          | ME : 10:00 - 00:00 |                             |
| BREAKFA     |          | 1                  |                             |
|             | Х        | Breakfast Type:    | select X Buffet             |
|             |          |                    | A la Carte                  |
|             |          |                    | Continental                 |
|             |          |                    | American                    |
|             |          |                    | Extra w.charge              |
|             | r        |                    | Service Hours 07:30 - 10:00 |
|             |          | Extras w. Charge   |                             |
| LATE BRE    |          | -                  |                             |
|             | X        | 1                  | select X Buffet             |
|             | ^        | Breakfast Type:    | select X Buffet             |
|             |          |                    | Continental                 |
|             |          |                    | American                    |
|             |          |                    | Extra w.charge              |
|             |          |                    | Service Hours 10:00 - 10:30 |
|             |          | Extras w. Charge   |                             |
| LUNCH       | <u> </u> |                    |                             |