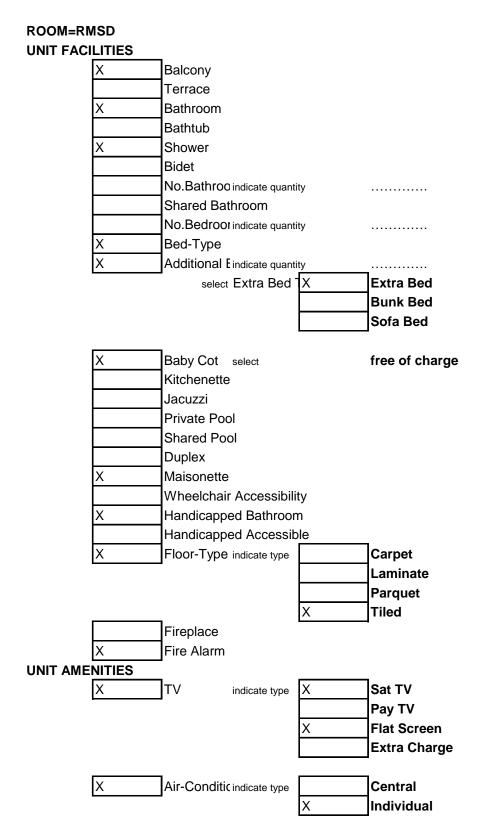

## **UNIT FACTS**

|   | Individual w.Extra fee                                                  |
|---|-------------------------------------------------------------------------|
| Х | Heating indicate type Central<br>X Individual<br>Individual w.Extra fee |
| Х | Internet                                                                |
| Х | Safe                                                                    |
|   | Ventilator                                                              |
| Х | Phone                                                                   |
| Х | Radio                                                                   |
|   | DVD Player                                                              |
| Х | Mini Bar (Just in check in Soft drinks)                                 |
|   | Mini Fridge                                                             |
| Х | Tea &Coffee Setup                                                       |
|   | Ice Machine                                                             |
|   | Alarm Clock                                                             |
|   | Desktop                                                                 |
| Х | Hairdryer                                                               |
|   | Bathrobe                                                                |
|   | Newspaper                                                               |
|   | Final Cleanup                                                           |