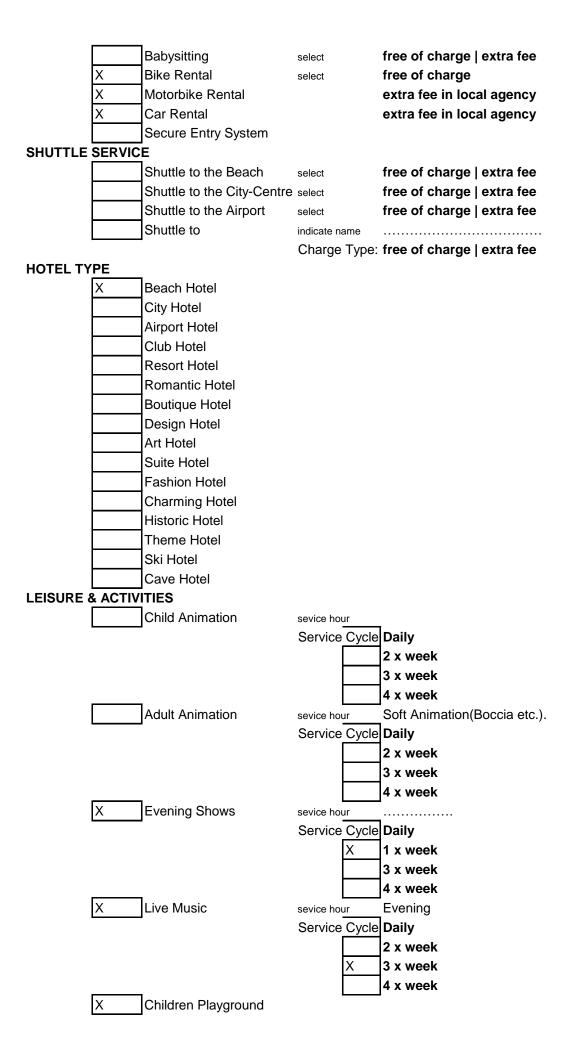

### **BASIC FACTS**

|             | Х        | Gaming Room        |                             |
|-------------|----------|--------------------|-----------------------------|
|             | ^        | Reading Room       |                             |
|             | Х        | Billiard           | free of charge              |
|             | X        | Darts              | free of charge              |
|             | ^        | Table Soccer       | nee of charge               |
|             |          | Tennis             |                             |
|             | Х        | Table Tennis       | free of charge              |
|             | ~        | Badminton          | nee of charge               |
|             |          | Squash             |                             |
|             | Х        | Sauna              | free of charge              |
|             | ~        | Solarium           | lice of onarge              |
|             | Х        | Turkish/Steam Bath | extra fee                   |
|             | X        | Massage            | extra fee                   |
|             | X        | Fitness Center     | free of charg               |
|             | X        | Aerobic            |                             |
|             |          | Mini Golf          |                             |
|             | х        | Boccia             | free of charge              |
|             |          | Archery            |                             |
|             |          | Air-Riffle         |                             |
|             | х        | Beachvolleyball    | free of charge              |
|             |          | Volleyball         | 5                           |
|             | Х        | Football           | Local Company               |
|             |          | Basketball         |                             |
|             |          | Wakeboard          |                             |
|             |          | Paddleboat         |                             |
|             | Х        | Kayak              | Local Company               |
|             | Х        | Speedboat          | Local Company               |
|             | Х        | Water Ski          | Local Company               |
|             | Х        | Jet Ski            | Local Company               |
|             |          | River Rafting      |                             |
| FOOD & BEVE |          |                    |                             |
|             |          | ME : 10:00 - 00:00 |                             |
| BREAKFA     |          | 1                  |                             |
|             | Х        | Breakfast Type:    | select X Buffet             |
|             |          |                    | A la Carte                  |
|             |          |                    | Continental                 |
|             |          |                    | American                    |
|             |          |                    | Extra w.charge              |
|             | r        |                    | Service Hours 07:30 - 10:00 |
|             |          | Extras w. Charge   |                             |
| LATE BRE    |          | -                  |                             |
|             | X        | 1                  | select X Buffet             |
|             | ^        | Breakfast Type:    | select X Buffet             |
|             |          |                    | Continental                 |
|             |          |                    | American                    |
|             |          |                    | Extra w.charge              |
|             |          |                    | Service Hours 10:00 - 10:30 |
|             |          | Extras w. Charge   |                             |
| LUNCH       | <u> </u> |                    |                             |