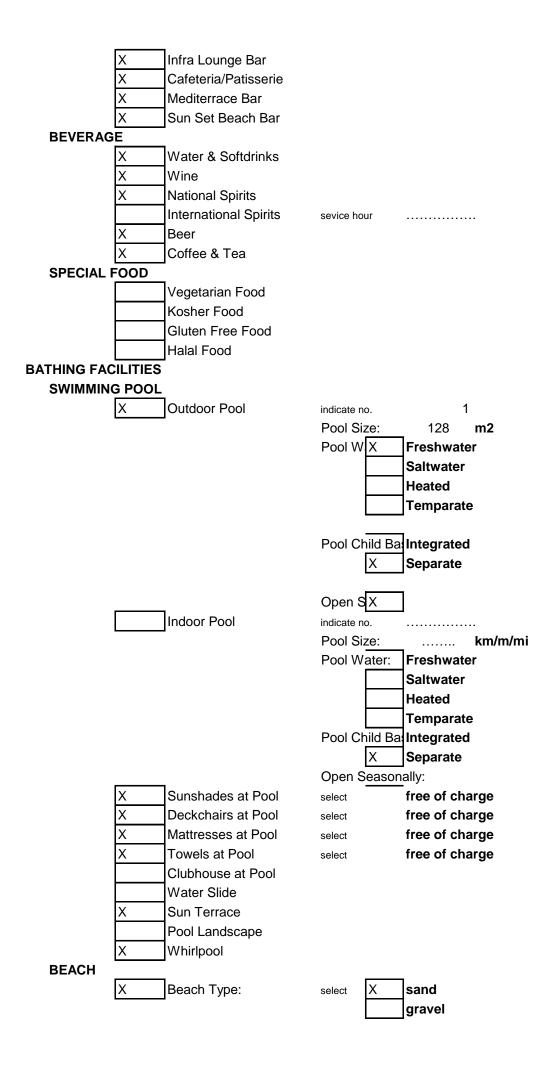

### **BASIC FACTS**

|             | Х        | Gaming Room        |                             |
|-------------|----------|--------------------|-----------------------------|
|             | ^        | Reading Room       |                             |
|             | Х        | Billiard           | free of charge              |
|             | X        | Darts              | free of charge              |
|             | ^        | Table Soccer       | nee of charge               |
|             |          | Tennis             |                             |
|             | Х        | Table Tennis       | free of charge              |
|             | ~        | Badminton          | nee of charge               |
|             |          | Squash             |                             |
|             | Х        | Sauna              | free of charge              |
|             | ~        | Solarium           | lice of onarge              |
|             | Х        | Turkish/Steam Bath | extra fee                   |
|             | X        | Massage            | extra fee                   |
|             | X        | Fitness Center     | free of charg               |
|             | X        | Aerobic            |                             |
|             |          | Mini Golf          |                             |
|             | х        | Boccia             | free of charge              |
|             |          | Archery            |                             |
|             |          | Air-Riffle         |                             |
|             | х        | Beachvolleyball    | free of charge              |
|             |          | Volleyball         | 5                           |
|             | Х        | Football           | Local Company               |
|             |          | Basketball         |                             |
|             |          | Wakeboard          |                             |
|             |          | Paddleboat         |                             |
|             | Х        | Kayak              | Local Company               |
|             | Х        | Speedboat          | Local Company               |
|             | Х        | Water Ski          | Local Company               |
|             | Х        | Jet Ski            | Local Company               |
|             |          | River Rafting      |                             |
| FOOD & BEVE |          |                    |                             |
|             |          | ME : 10:00 - 00:00 |                             |
| BREAKFA     |          | 1                  |                             |
|             | Х        | Breakfast Type:    | select X Buffet             |
|             |          |                    | A la Carte                  |
|             |          |                    | Continental                 |
|             |          |                    | American                    |
|             |          |                    | Extra w.charge              |
|             | r        |                    | Service Hours 07:30 - 10:00 |
|             |          | Extras w. Charge   |                             |
| LATE BRE    |          | -                  |                             |
|             | X        | 1                  | select X Buffet             |
|             | ^        | Breakfast Type:    | select X Buffet             |
|             |          |                    | Continental                 |
|             |          |                    | American                    |
|             |          |                    | Extra w.charge              |
|             |          |                    | Service Hours 10:00 - 10:30 |
|             |          | Extras w. Charge   |                             |
| LUNCH       | <u> </u> |                    |                             |