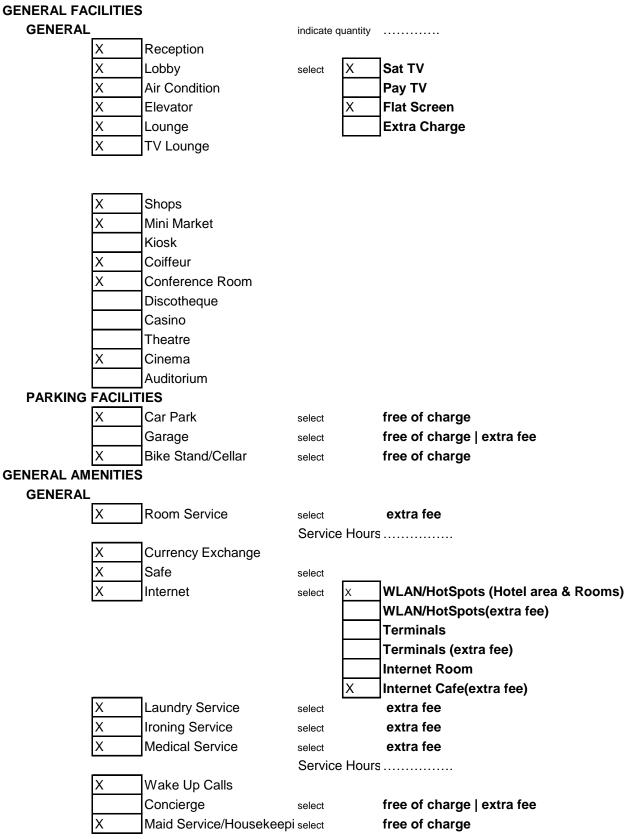

### **BASIC FACTS**

|             | Х        | Gaming Room        |                             |
|-------------|----------|--------------------|-----------------------------|
|             | ^        | Reading Room       |                             |
|             | Х        | Billiard           | free of charge              |
|             | X        | Darts              | free of charge              |
|             | ^        | Table Soccer       | nee of charge               |
|             |          | Tennis             |                             |
|             | Х        | Table Tennis       | free of charge              |
|             | ~        | Badminton          | nee of charge               |
|             |          | Squash             |                             |
|             | Х        | Sauna              | free of charge              |
|             | ~        | Solarium           | lice of onarge              |
|             | Х        | Turkish/Steam Bath | extra fee                   |
|             | X        | Massage            | extra fee                   |
|             | X        | Fitness Center     | free of charg               |
|             | X        | Aerobic            |                             |
|             |          | Mini Golf          |                             |
|             | х        | Boccia             | free of charge              |
|             |          | Archery            |                             |
|             |          | Air-Riffle         |                             |
|             | х        | Beachvolleyball    | free of charge              |
|             |          | Volleyball         | 5                           |
|             | Х        | Football           | Local Company               |
|             |          | Basketball         |                             |
|             |          | Wakeboard          |                             |
|             |          | Paddleboat         |                             |
|             | Х        | Kayak              | Local Company               |
|             | Х        | Speedboat          | Local Company               |
|             | Х        | Water Ski          | Local Company               |
|             | Х        | Jet Ski            | Local Company               |
|             |          | River Rafting      |                             |
| FOOD & BEVE |          |                    |                             |
|             |          | ME : 10:00 - 00:00 |                             |
| BREAKFA     |          | 1                  |                             |
|             | Х        | Breakfast Type:    | select X Buffet             |
|             |          |                    | A la Carte                  |
|             |          |                    | Continental                 |
|             |          |                    | American                    |
|             |          |                    | Extra w.charge              |
|             | r        |                    | Service Hours 07:30 - 10:00 |
|             |          | Extras w. Charge   |                             |
| LATE BRE    |          | -                  |                             |
|             | X        | 1                  | select X Buffet             |
|             | ^        | Breakfast Type:    | select X Buffet             |
|             |          |                    | Continental                 |
|             |          |                    | American                    |
|             |          |                    | Extra w.charge              |
|             |          |                    | Service Hours 10:00 - 10:30 |
|             |          | Extras w. Charge   |                             |
| LUNCH       | <u> </u> |                    |                             |