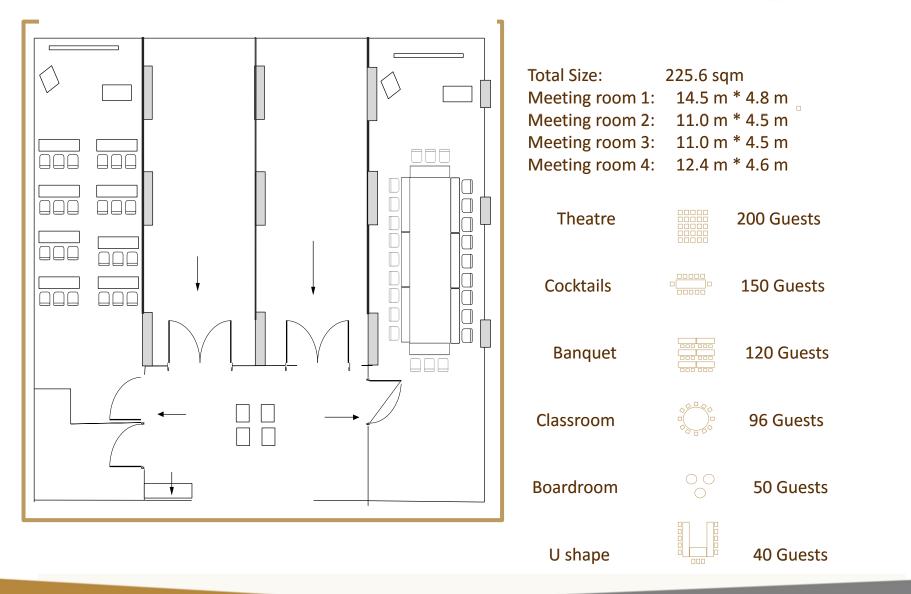

#### **MOHRA BALLROOM**

**Size** : 227.85 sqm **Dimension** :15.19 m \* 15 m **Ceiling Height** : 2.9 m

Located on the 16th floor, the hotel accommodates four of the best meeting rooms with state of the modern elegant design making your meeting one to remember and enjoy.

Capacity : 50 Guests

### ZOOM ONE & ZOOM TWO

Size : 73.95 sqm Capacity : 18 Guests

### **STAR ONE & STAR TWO**

Size : 68.20 sqm Capacity :14 Guests