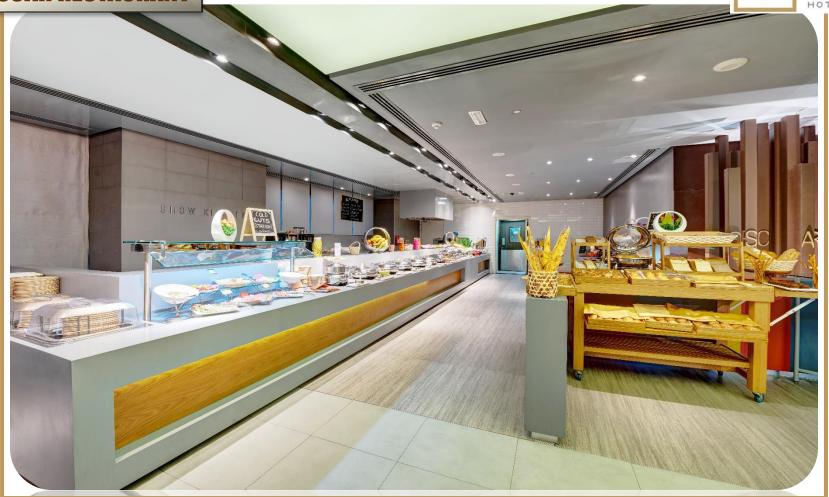

### **OSCAR RESTAURANT**

Oscars Restaurant redefines the standard of purity, quality and creativity serving you its best international buffet and a la cart services all day.

#### **OSCAR RESTAURANT**

Opening Hours Breakfast Buffet :06:30 AM - 10:30 PM Lunch Timing : 12:30 PM - 03:30 PM Dinner Timing : 06:30 AM - 10:30 PM

Location : 2<sup>nd</sup> Floor Capacity : 135 Seats