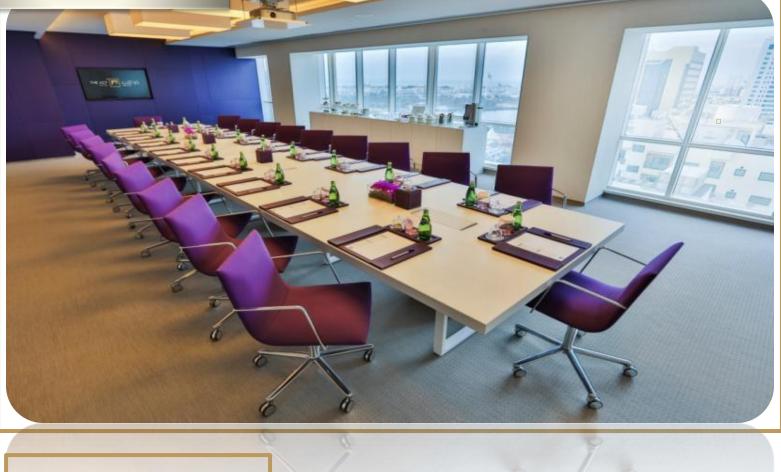

#### **MOHRA BALLROOM**

**Size** : 227.85 sqm **Dimension** :15.19 m \* 15 m **Ceiling Height** : 2.9 m

Located on the 16th floor, the hotel accommodates four of the best meeting rooms with state of the modern elegant design making your meeting one to remember and enjoy.

Capacity : 50 Guests