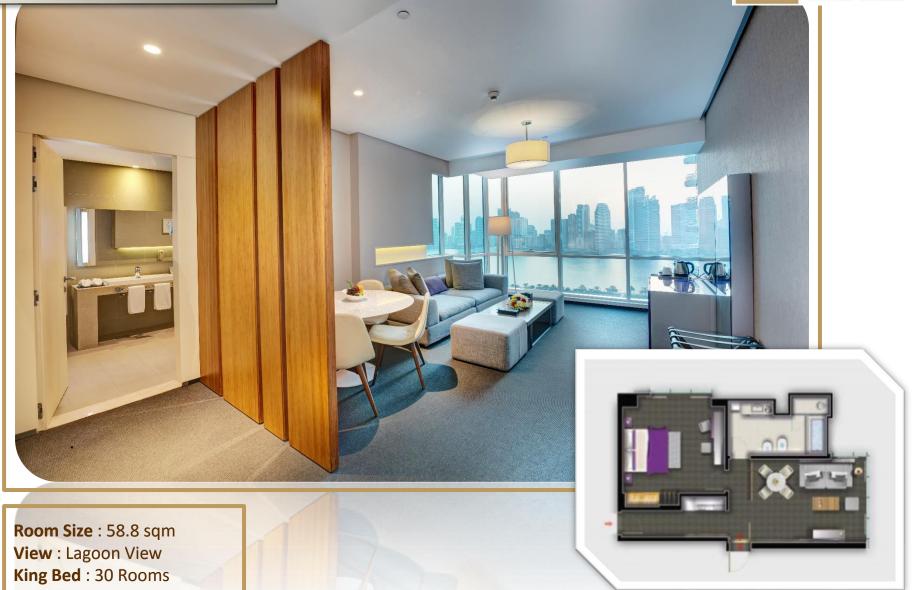

### **JUNIOR SUITE ROOM**

Room Size : 55.2 sqm View : City and Lagoon View King Bed : 12 Rooms Twin Bed : 11 Rooms

View : Lagoon View King Bed : 11 Rooms