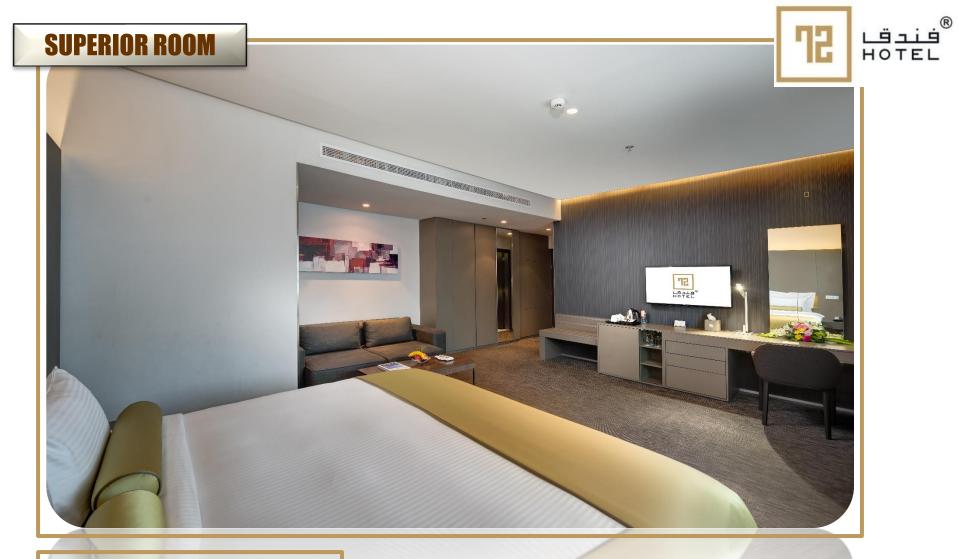

# HOTEL GUEST ROOMS

King Bed : 30 Rooms Twin Bed : 48 Rooms

Room Size: 46.5 sqm View : Lagoon View King Bed : 30 Rooms Twin Bed : 12 Rooms

# HOTEL GUEST ROOMS

Room Size : 38.5 sqm – 46.5 sqm View : City View King Bed :12 Rooms Twin Bed : 12 Rooms