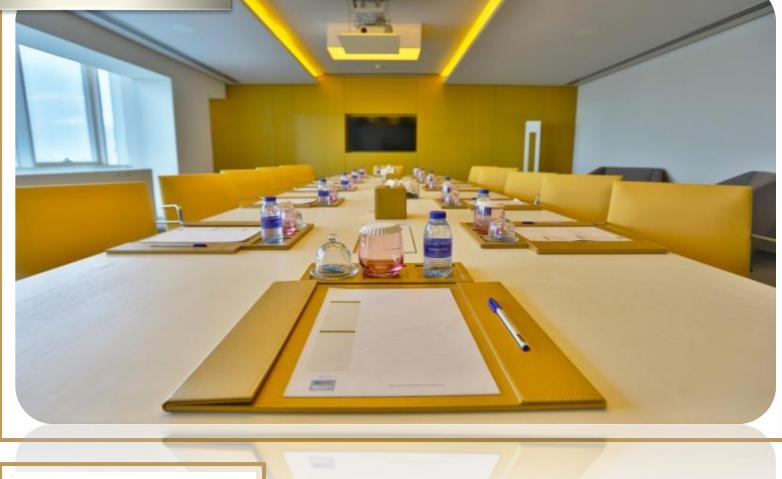

### ZOOM ONE & ZOOM TWO

Size : 73.95 sqm Capacity : 18 Guests

### **STAR ONE & STAR TWO**

Size : 68.20 sqm Capacity :14 Guests