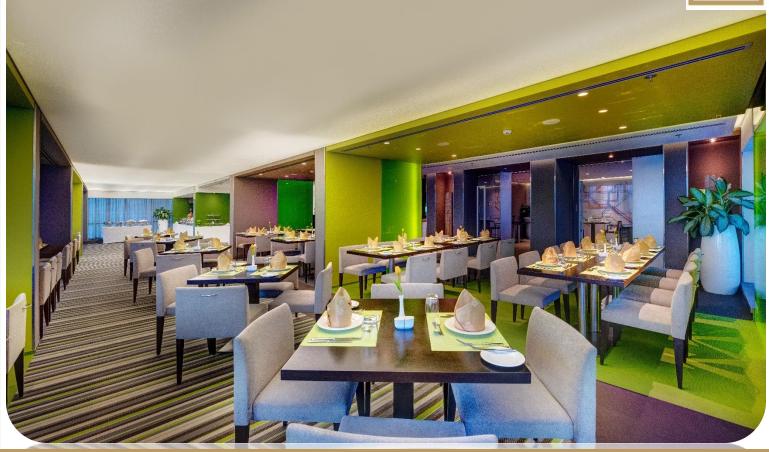

#### **EQUATION RESTAURANT**

Location : 2<sup>nd</sup> Floor Seating Capacity : 92 Seats 10 Private Room Seats

### **EQUATION RESTAURANT**

Opening Hours Breakfast : 6:30 AM till 10:30AM Lunch : 12:30 PM till 3:30 PM Dinner : 6:30 PM till 10:30 PM

Refresh your mind clear your head and kick start your day at Quadrant Café.