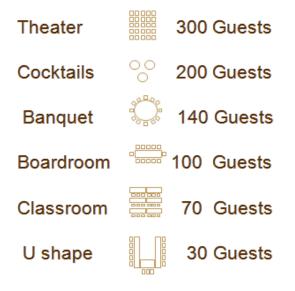

#### **MOHRA BALLROOM**

**Size** : 227.85 sqm **Dimension** :15.19 m \* 15 m **Ceiling Height** : 2.9 m

Located on the 16th floor, the hotel accommodates four of the best meeting rooms with state of the modern elegant design making your meeting one to remember and enjoy.