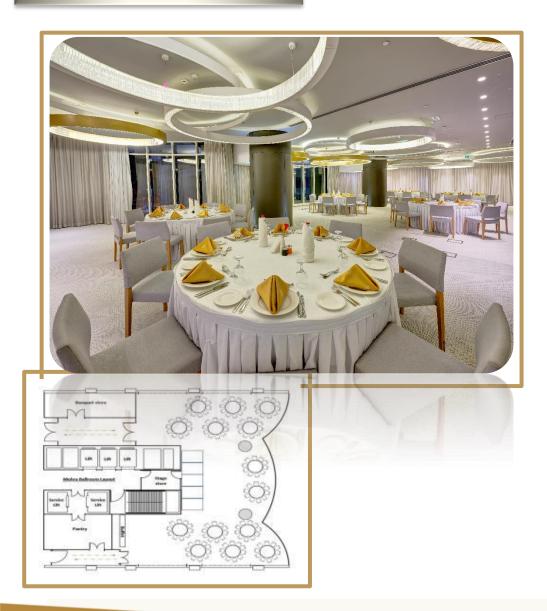

#### **MOHRA BALLROOM**

**Size** : 227.85 sqm **Dimension** :15.19 m \* 15 m **Ceiling Height** : 2.9 m

Located on the 16th floor, the hotel accommodates four of the best meeting rooms with state of the modern elegant design making your meeting one to remember and enjoy.