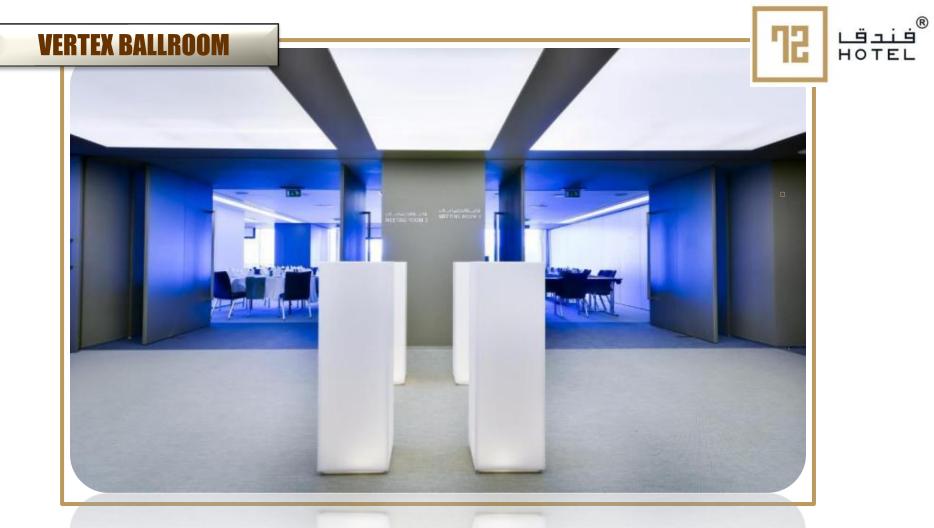

#### **VERTEX BALLROOM**

Four gorgeously designed meeting rooms that can take a capacity up to 200 guests based on the seating style. We make sure to add a twist from our hospitality to your meetings and conferences to make them an absolute success.