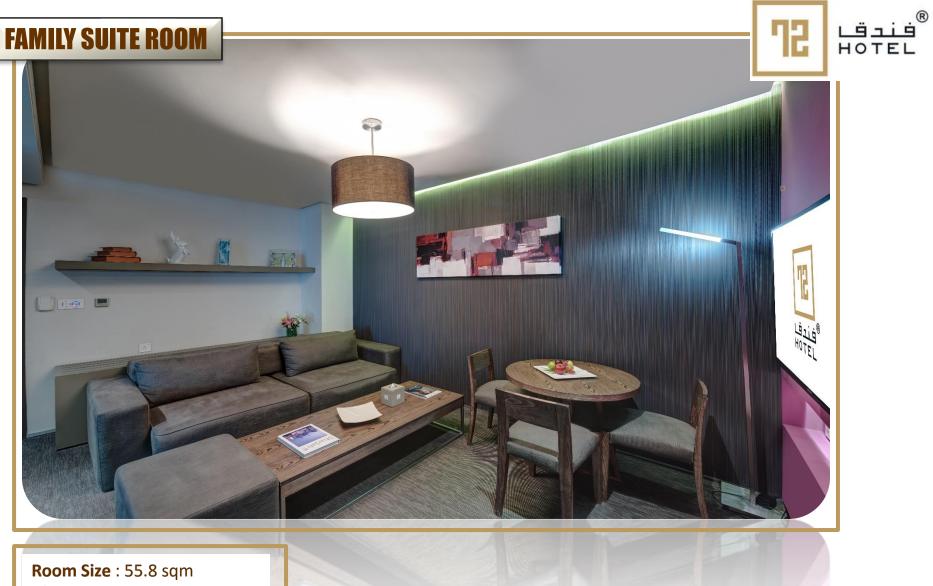

### **JUNIOR SUITE ROOM**

Room Size : 55.2 sqm View : City and Lagoon View King Bed : 12 Rooms Twin Bed : 11 Rooms

View : Lagoon View King Bed : 11 Rooms