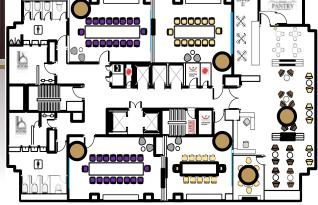

# **MEETINGS & EVENTS**

If you are planning an intimate family gathering or a large celebration, we will pay attention to the smallest details allowing you to relax and enjoy your day. Just let us know your ideas, and we will do anything we can to help you make the perfect day.

#### **MOHRA BALLROOM**

**Size** : 227.85 sqm **Dimension** :15.19 m \* 15 m **Ceiling Height** : 2.9 m

Located on the 16th floor, the hotel accommodates four of the best meeting rooms with state of the modern elegant design making your meeting one to remember and enjoy.

### ZOOM ONE & ZOOM TWO

Size : 73.95 sqm Capacity : 18 Guests

### **STAR ONE & STAR TWO**

Size : 68.20 sqm Capacity :14 Guests