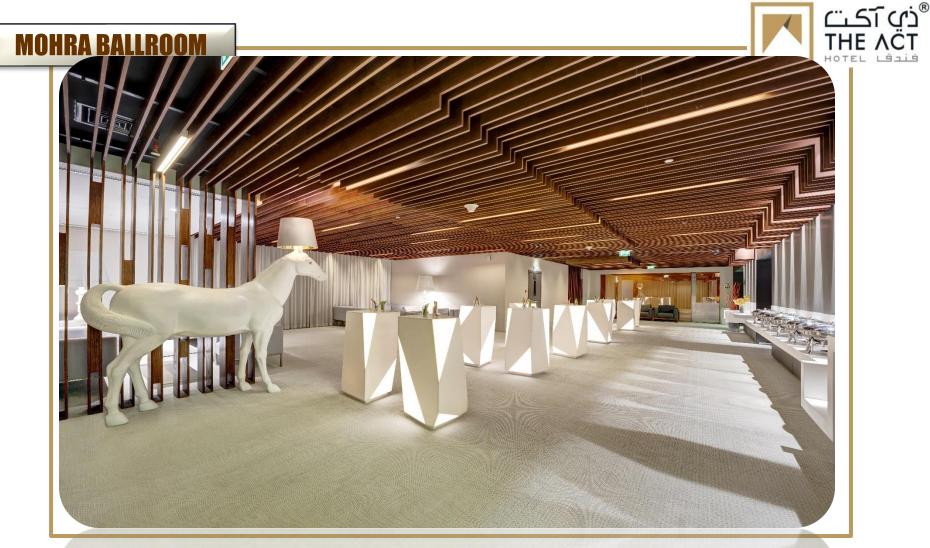

#### **MOHRA BALLROOM**

**Size** : 227.85 sqm **Dimension** :15.19 m \* 15 m **Ceiling Height** : 2.9 m

Located on the 16th floor, the hotel accommodates four of the best meeting rooms with state of the modern elegant design making your meeting one to remember and enjoy.