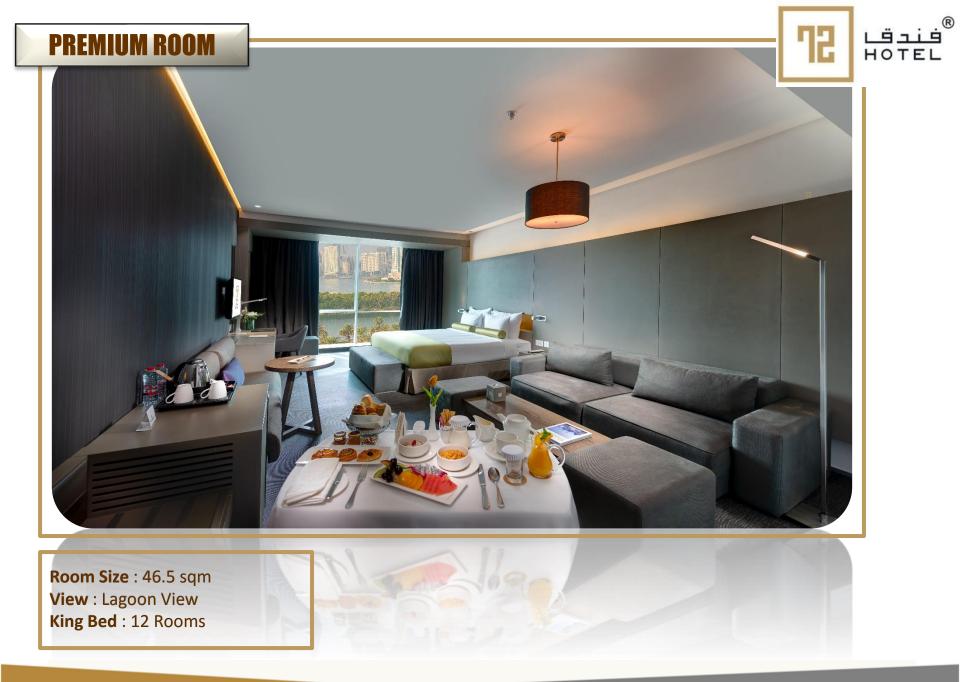

# HOTEL GUEST ROOMS

King Bed : 30 Rooms Twin Bed : 48 Rooms

Room Size: 46.5 sqm View : Lagoon View King Bed : 30 Rooms Twin Bed : 12 Rooms

# HOTEL GUEST ROOMS

Room Size : 38.5 sqm – 46.5 sqm View : City View King Bed :12 Rooms Twin Bed : 12 Rooms