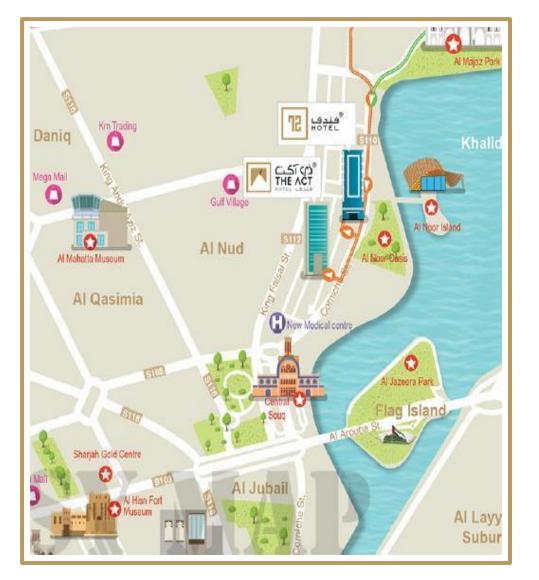

## LOCATION AND ATTRACTIONS

- Water front, overseeing the entire Khalid lagoon
- •20 minutes away from Sharjah and Dubai International Airport.
- 5 minutes walking distance to The Central souq, Noor Island and souq Al Jubail
- Expo Centre Sharjah is 10 minutes away from the hotel
- 6 Minutes from Sharjah City Centre Shopping Mall
- Beach access with transportation
- •Kids Club