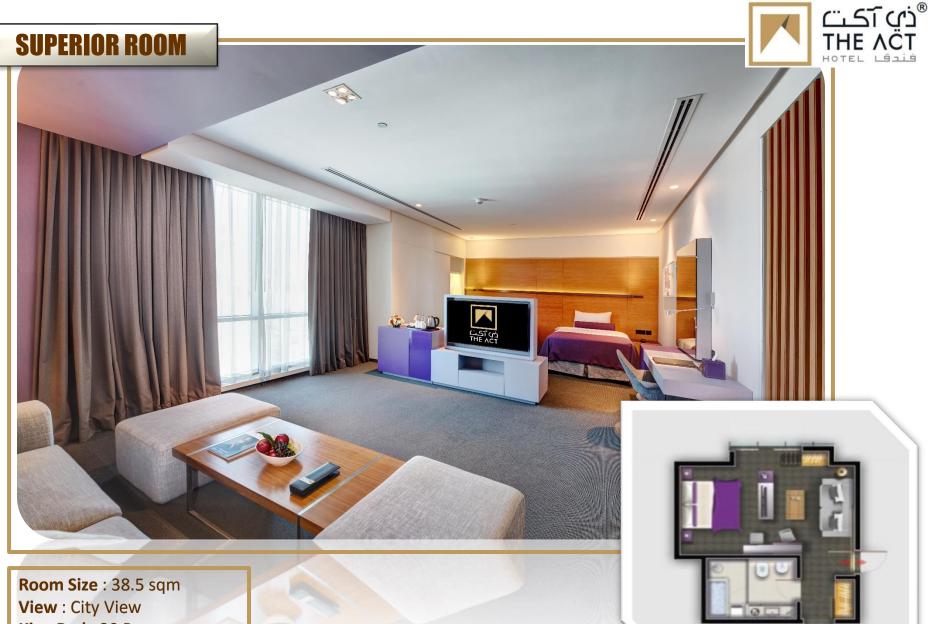

# HOTEL GUEST ROOMS

Room Size : 38.5 sqm – 46.5 sqm View : City View King Bed :12 Rooms Twin Bed : 12 Rooms