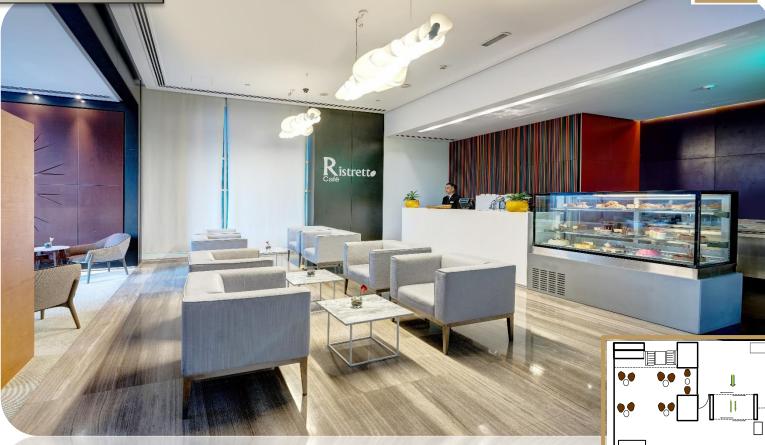

#### **SCENE CAFE**

Refresh your senses at The Scene Café giving you the perfect aroma to wake you up and keep you going.

Location : Ground Floor Opening Hours : 9:00 AM till 9:00 PM Capacity : 34 Seats