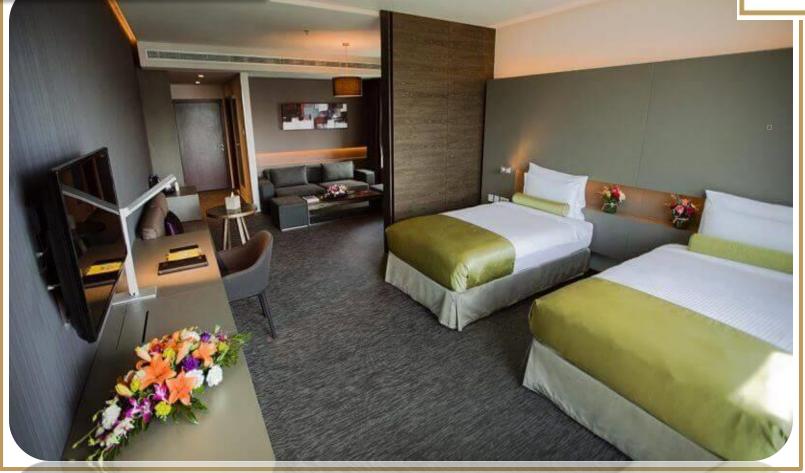

# HOTEL GUEST ROOMS

King Bed : 30 Rooms Twin Bed : 48 Rooms

Room Size: 46.5 sqm View : Lagoon View King Bed : 30 Rooms Twin Bed : 12 Rooms

# HOTEL GUEST ROOMS

Room Size : 38.5 sqm – 46.5 sqm View : City View King Bed :12 Rooms Twin Bed : 12 Rooms