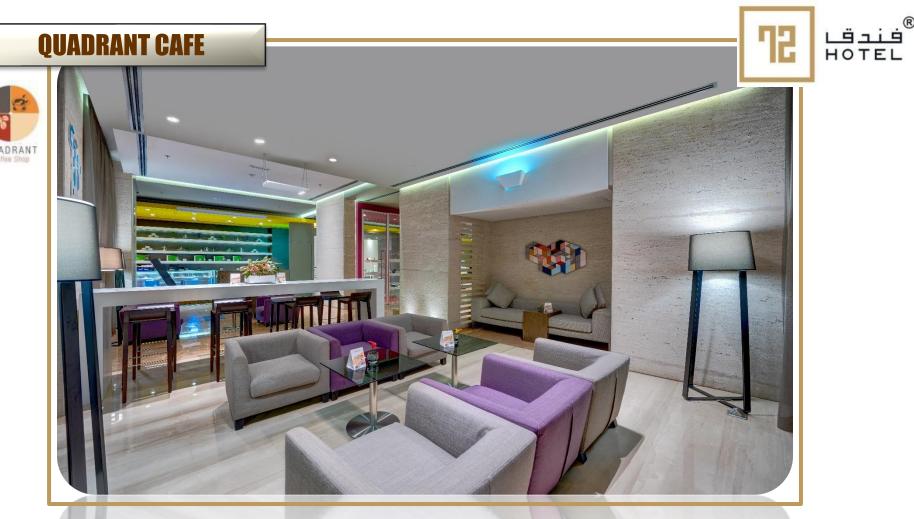

### **EQUATION RESTAURANT**

Opening Hours Breakfast : 6:30 AM till 10:30AM Lunch : 12:30 PM till 3:30 PM Dinner : 6:30 PM till 10:30 PM

Refresh your mind clear your head and kick start your day at Quadrant Café.

Location : Hotel Lobby Timing : 9:00 AM till 9:00 PM Seating Capacity : 30 pax