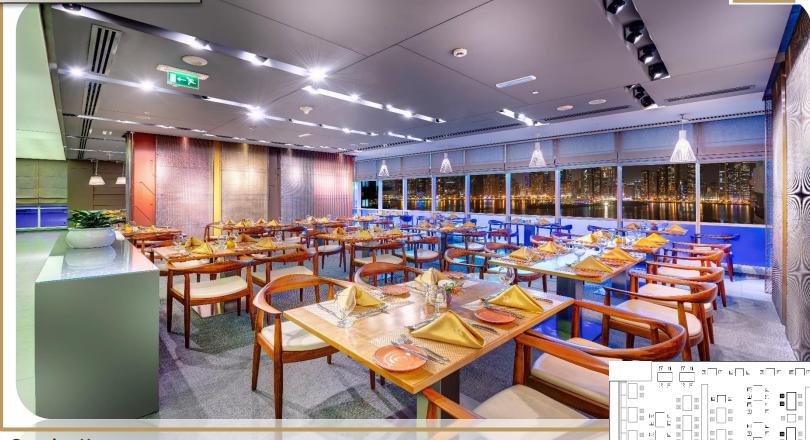

### **OSCAR RESTAURANT**

Oscars Restaurant redefines the standard of purity, quality and creativity serving you its best international buffet and a la cart services all day.

#### **OSCAR RESTAURANT**

Opening Hours Breakfast Buffet :06:30 AM - 10:30 PM Lunch Timing : 12:30 PM - 03:30 PM Dinner Timing : 06:30 AM - 10:30 PM

Location : 2<sup>nd</sup> Floor Capacity : 135 Seats