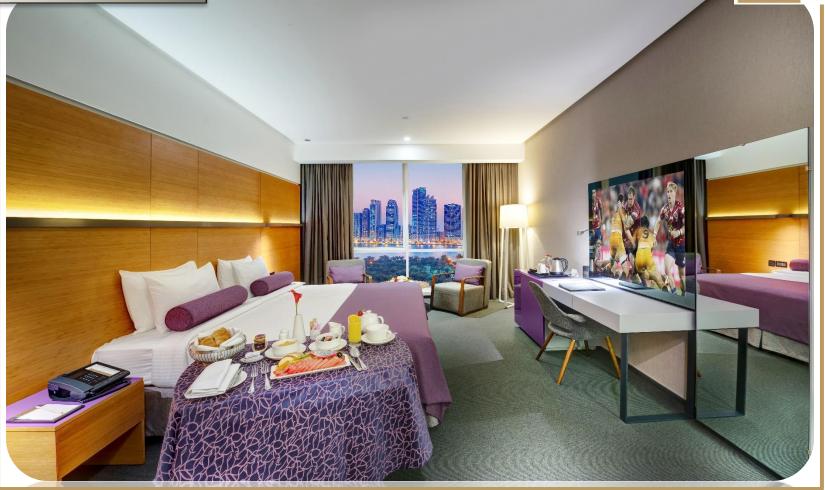

# HOTEL GUEST ROOMS

King Bed : 30 Rooms Twin Bed : 48 Rooms

Room Size: 46.5 sqm View : Lagoon View King Bed : 30 Rooms Twin Bed : 12 Rooms