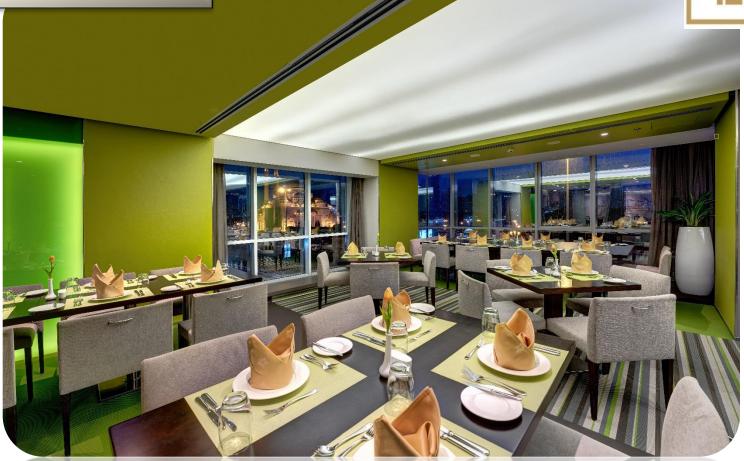

### **OSCAR RESTAURANT**

Oscars Restaurant redefines the standard of purity, quality and creativity serving you its best international buffet and a la cart services all day.

#### **OSCAR RESTAURANT**

Opening Hours Breakfast Buffet :06:30 AM - 10:30 PM Lunch Timing : 12:30 PM - 03:30 PM Dinner Timing : 06:30 AM - 10:30 PM

Location : 2<sup>nd</sup> Floor Capacity : 135 Seats