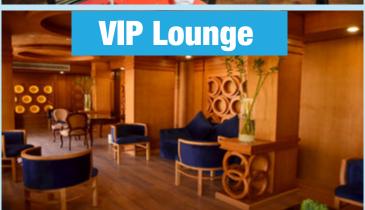

### **ACCOMODATION & ROOM FACILITIES.**

The resort Comprises 470 Rooms. • 01 Blue Family

- 306 Standard Rooms
- 54 Club Standard Rooms
- 08 Standard Family Rooms
- 54 Club Family Rooms
- 17 Blue Rooms

- 03 Blue Suite
- 16 Golden Rooms
- 08 Swim Up Golden Rooms Terrace/Balcony, Internet Wifi
- 03 Golden Family Rooms