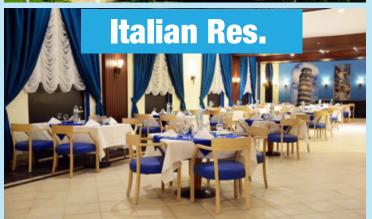

### **Restaurants & Bars**

- Main Restaurant (Sea Horse)
- Panorama Restaurant
- Italian Restaurant -Alfredo
- Chinese Restaurant Golden Dragon
- Arabian Restaurant Arabesque
- Beach Snacks Bar Arena Food Court
- Lobby Bar
- Beach Bar (Arena Bar) Sea Breeze
- Main Pool Bar Club Soda Bar
- Terrace Bar
- B Bar
- Club Bar
- Agua Park Adventure Bar
- El Kahwa Shisha Corner
- Kids Restaurant