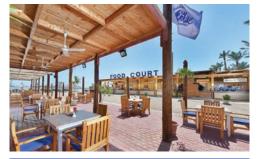

# **Food Court**

### **Restaurants & Bars**

- Main Restaurant (Sea Horse)
- Panorama Restaurant
- Italian Restaurant -Alfredo
- Chinese Restaurant Golden Dragon
- Arabian Restaurant Arabesque
- Beach Snacks Bar Arena Food Court
- Lobby Bar
- Beach Bar (Arena Bar) Sea Breeze
- Main Pool Bar Club Soda Bar
- Terrace Bar
- B Bar
- Club Bar
- Agua Park Adventure Bar
- El Kahwa Shisha Corner
- Kids Restaurant