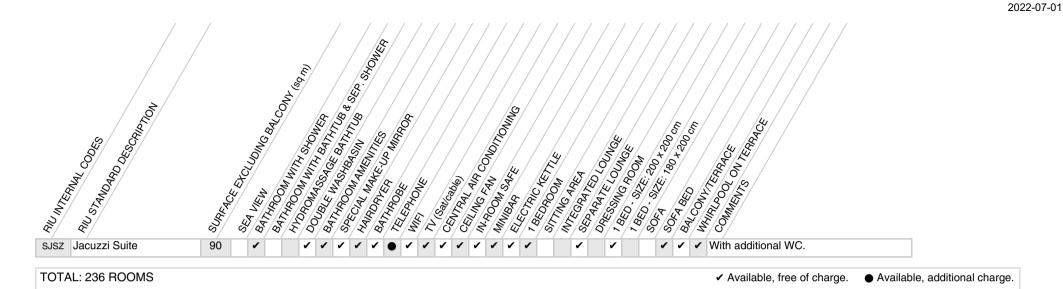

### HOTEL RIU PALACE ZANZIBAR \*\*\*\*\* ZANZIBAR

All Inclusive 24

| RIU MYED. | RIU STANDARD DESCRIPTION    | SUFA | Sr. CF | Bar VIEW, CLUDING | BAT HOOM | HV HAOON WITH | DOI DUAN WITH SHOW | BAT BLE IN SACT BATHER | Spr DOLASHB, BATH, B& | Hardel N. AMER. 1UB SEP. SL | BAT DRYCHELLINTER | TELHADER UP MID | WIEPPOSE HOG | TI- TI- | CC (Safe | CENTRAL (6) | ML MG E AR | Min Old W WOLT | EL CARE ONING | 1 BCTAIC | SIT DROKETI | INT MG 20 M LE | SED. THEA | DAF ATE LOIN | 1 BESNUC DOUNCE | 1 BC, SI2 OUTE | 30c, 3/2, 200, | SOC 18. 180, 200 | 841, 8ED +200 cm | Connection |
|-----------|-----------------------------|------|--------|-------------------|----------|---------------|--------------------|------------------------|-----------------------|-----------------------------|-------------------|-----------------|--------------|---------|----------|-------------|------------|----------------|---------------|----------|-------------|----------------|-----------|--------------|-----------------|----------------|----------------|------------------|------------------|-------------------------------------------------------------------------------------------------------------------------------------------------------------------------------------------------------------------------------------------------------------------------------------------------------------------------------------------------------------------------------------------------------------------------------------------------------------------------------------------------------------------------------------------------------------------------------------------------------------------------------------------------------------------------------------------------------------------------------------------------------------------------------------------------------------------------------------------------------------------------------------------------------------------------------------------------------------------------------------------------------------------------------------------------------------------------------------------------------------------------------------------------------------------------------------------------------------------------------------------------------------------------------------------------------------------------------------------------------------------------------------------------------------------------------------------------------------------------------------------------------------------------------------------------------------------------------------------------------------------------------------------------------------------------------------------------------------------------------------------------------------------------------------------------------------------------------------------------------------------------------------------------------------------------------------------------------------------------------------------------------------------------------------------------------------------------------------------------------------------------------|
| SJSE      | Junior suite Courtyard view | 34   |        | 1                 |          |               | •                  | •                      | 1                     | •                           | •                 | •               | 1            | ~       | 1        | 1           | 1          | ~              | 1             | ~        | ~           |                |           |              |                 | ~              | ~              |                  | ~                | Some rooms with 2 beds 110x200cm.                                                                                                                                                                                                                                                                                                                                                                                                                                                                                                                                                                                                                                                                                                                                                                                                                                                                                                                                                                                                                                                                                                                                                                                                                                                                                                                                                                                                                                                                                                                                                                                                                                                                                                                                                                                                                                                                                                                                                                                                                                                                                             |
| SJSB      | Junior suite                | 45   |        | •                 |          |               | •                  | •                      | •                     | •                           | •                 | ٠               | 1            | 1       | 1        | 1           | 1          | 1              | 1             | •        | 1           |                |           |              |                 | 1              | 1              |                  | ~                |                                                                                                                                                                                                                                                                                                                                                                                                                                                                                                                                                                                                                                                                                                                                                                                                                                                                                                                                                                                                                                                                                                                                                                                                                                                                                                                                                                                                                                                                                                                                                                                                                                                                                                                                                                                                                                                                                                                                                                                                                                                                                                                               |
| SJSG      | Suite                       | 51   |        | •                 |          |               | •                  | •                      | •                     | •                           | •                 | ٠               | 1            | •       | 1        | 1           | •          | •              | •             | •        | •           |                |           |              | ~               |                | •              |                  | •                | Sofa or sofa bed.                                                                                                                                                                                                                                                                                                                                                                                                                                                                                                                                                                                                                                                                                                                                                                                                                                                                                                                                                                                                                                                                                                                                                                                                                                                                                                                                                                                                                                                                                                                                                                                                                                                                                                                                                                                                                                                                                                                                                                                                                                                                                                             |
| SUMB      | Superior Ocean Suite        | 60   | •      | •                 |          |               | •                  | ✓                      | 1                     | •                           | •                 | ٠               | 1            | •       | 1        | 1           | •          | 1              | 1             | •        |             | •              |           | •            | ~               |                |                | ~                | 1                |                                                                                                                                                                                                                                                                                                                                                                                                                                                                                                                                                                                                                                                                                                                                                                                                                                                                                                                                                                                                                                                                                                                                                                                                                                                                                                                                                                                                                                                                                                                                                                                                                                                                                                                                                                                                                                                                                                                                                                                                                                                                                                                               |
| SUME      | Villa                       | 125  |        | •                 |          |               | •                  | •                      | •                     | •                           | •                 | ٠               | 1            | •       | •        | 1           | •          | •              | •             | •        |             |                | •         | •            | ~               |                | •              |                  | •                | Terrace with private pool.                                                                                                                                                                                                                                                                                                                                                                                                                                                                                                                                                                                                                                                                                                                                                                                                                                                                                                                                                                                                                                                                                                                                                                                                                                                                                                                                                                                                                                                                                                                                                                                                                                                                                                                                                                                                                                                                                                                                                                                                                                                                                                    |
| SJSP      | Beach Villa                 | 90   |        | •                 | •        | •             | •                  | ~                      | •                     | •                           | •                 | •               | •            | •       | •        | •           | •          | •              | •             | •        |             |                | •         |              | •               |                |                | 1                | •                | Terrace with a small private pool and sun loungers.                                                                                                                                                                                                                                                                                                                                                                                                                                                                                                                                                                                                                                                                                                                                                                                                                                                                                                                                                                                                                                                                                                                                                                                                                                                                                                                                                                                                                                                                                                                                                                                                                                                                                                                                                                                                                                                                                                                                                                                                                                                                           |