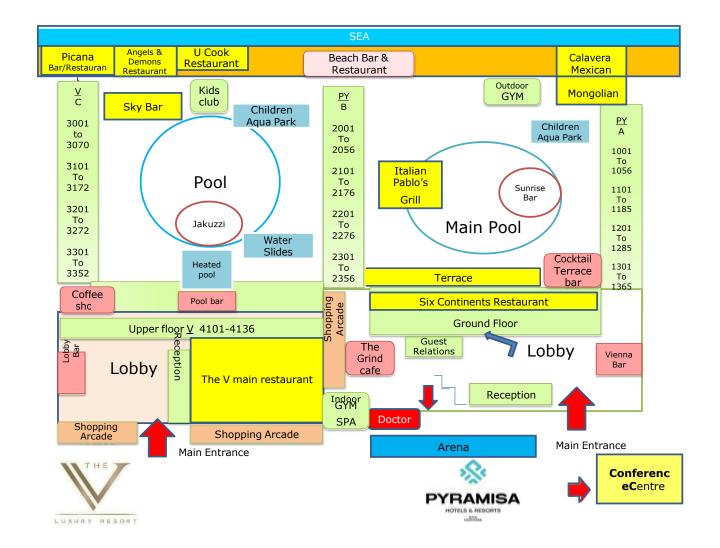

## **Dining Services**

Our bars and restaurants are at your service during the following hours:

| Vienna Lobby bar                    | 10:00 - 00:00 |
|-------------------------------------|---------------|
| The Grind café                      | 08:00 - 00:00 |
| Sunrise Pool Bar                    | 10:00 - 22:00 |
| Beach bar                           | 10:00 - 17:00 |
| Beach Snack Service                 | 12:00 - 16:00 |
| Ice Cream Service (Main Restaurant) | 19:00 - 21:00 |
| Cocktail Terrace bar                | 12:00 - 00:00 |
| Tea Coffee Time                     | 16:00 - 17:00 |

# Six Continents Restaurant

| Breakfast                                   | 07:00 - 10:00 |
|---------------------------------------------|---------------|
| Late Breakfast                              | 10:00 - 10:30 |
| Lunch                                       | 12:30 - 14:30 |
| Dinner                                      | 18:00 - 21:30 |
| Late Dinner                                 | 23:00 - 00:00 |
| Light Breakfast Buffet                      | 01:00 - 05:00 |
| Vida Duffet /lacetad in the Main nectournet |               |

## Kids Buffet (located in the Main restaurant)

 Breakfast
 07:00 – 10:00

 Lunch
 12:30 – 14:00

 Dinner
 18:00 – 21:30

## Health and Beauty (Extra Charged).

In the *SPA Centre* relieve your tiredness with the massages offered by our professional SPA staff, and get rid of the tiredness of the year accumulated on your skin with skin care treatments. SPA Centre is active between 09:30-18:30.

**<u>Extra services!</u>** Laundry and Room Service are available upon your request with extra charge. Our Reception or Guest Relations team is at your service for detailed information.

Our Doctor's Office is available 24/7. This service is available for an extra charge. For emergency cases, please dial 0.

Other *charged services* offered in our facility and provided by external suppliers: pharmacy, market, jeweler store, boutique, and gift shop are active between 10:00 -22.00.

There is also an **ATM** at the entrance.

## For children

Our Kid's Club is for our little guests and provides a safe and cheerful time for your children.

We organize daytime kid's activities to ensure that our little guests spend fun time between 09:00-12:00 and 14:30-17:00. We also organize evening events for children between 20:00-20:30.