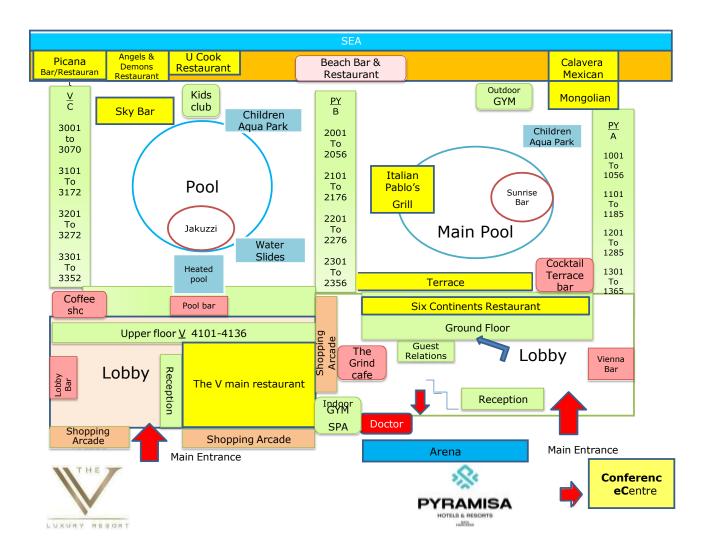

### **Dining Services**

Our bars and restaurants are at your service during the following hours:

| Vienna Lobby bar               | 10:00 - 00:00 |
|--------------------------------|---------------|
| The Grind café                 | 08:00 - 00:00 |
| Sunrise Pool Bar               | 10:00 - 22:00 |
| Beach bar                      | 10:00 - 22:00 |
| Beach Snack Service:           | 12:00 - 16:00 |
| Ice Cream Service (Beach bar): | 14:00 - 16:00 |
| Cocktail Terrace Bar           | 12:00 - 00:00 |
| Tea Coffee Time                | 16:00 - 17:00 |

#### Six Continents Restaurant

| Breakfast                                       | 07:00 - 10:00 |               |
|-------------------------------------------------|---------------|---------------|
| Late Breakfast                                  | 10:00 - 10:30 |               |
| Lunch                                           | 12:30 - 14:30 |               |
| Dinner                                          | 18:30 – 21:30 |               |
| Late Dinner                                     | 23:00 - 00:00 |               |
| Light Breakfast Buffet                          | 01:00-05:00   |               |
| <u>Kids Buffet (located in Main restaurant)</u> |               |               |
| Breakfast                                       |               | 07:00 - 10:00 |
| Lunch                                           |               | 12:30 - 14:00 |
| Dinner                                          |               | 18:30 - 21:30 |
|                                                 |               |               |