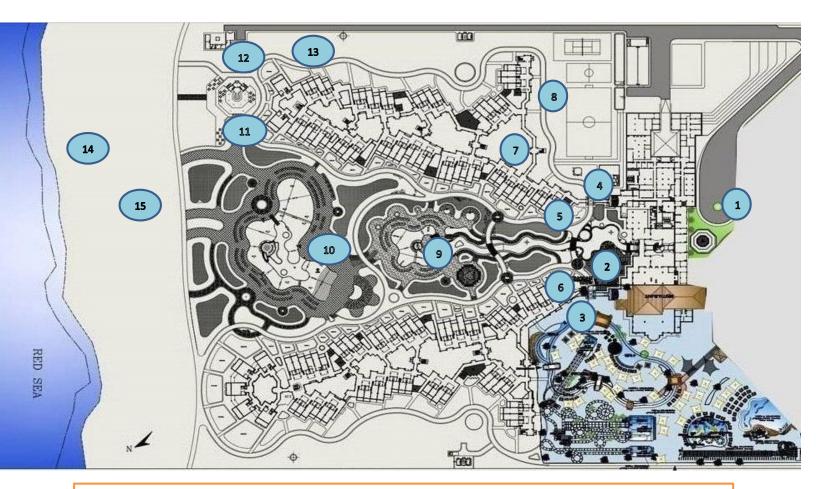

### **PASSWORD:**

- 1 Entrance & Parking
- 2 Main Building
- 3 Aqua Park
- 4 Clinic
- 5 Rooms starts with 1
- 6 Rooms starts with 2
- 7 Kids Club
- 8 Sports Area
- 9 Relax pool
- 10 Palms Pool
- 11 Food Court
- 12 Health Club

- 13 Diving Center
- 14 Beach
- 15 Kite surfing center