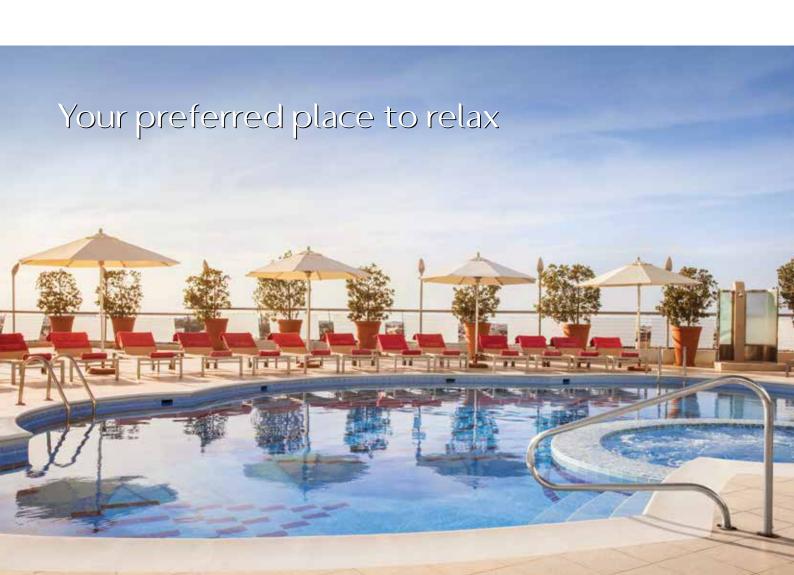

The hotel's recreation facilities include Bodylines Fitness & Wellness Club, located on the top floor of the annex building, which features an outdoor swimming pool with a sun terrace, a jacuzzi, a fully-equipped fitness centre, steam and sauna rooms and views of the coastal residential area, Jumeriah.

# **Swimming Pool**

Enjoy a refreshing dip in our outdoor temperature controlled swimming pool while the city of Dubai zips by along Sheikh Zayed Road.