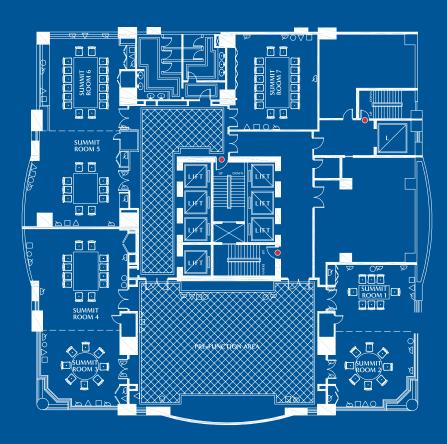

# Your function room layouts

| Meeting<br>Room | Area (m²)<br>L x W x H | Theatre | Classroom | U Shape | Board<br>Room | ధ్రో<br>ఫ్లోస్తో<br>Cabaret | Reception | Dining |
|-----------------|------------------------|---------|-----------|---------|---------------|-----------------------------|-----------|--------|
| Board Room      | 7.5x5.6 = 42           | 20      | 18        | 18      | 20            | 15                          | 40        | 30     |
| Summit Room 1   | 5.2x6 = 31.2           | 20      | 12        | 12      | 12            | 10                          | 20        | 16     |
| Summit Room 2   | 5.3x6 = 31.8           | 20      | 12        | 12      | 12            | 10                          | 20        | 16     |
| Summit Room 3   | 6x5.5 = 33             | 22      | 15        | 12      | 12            | 10                          | 20        | 16     |
| Summit Room 4   | 8x6.1 = 48.8           | 35      | 24        | 18      | 16            | 15                          | 40        | 24     |
| Summit Room 5   | 7.6x6.2 = 47.2         | 30      | 22        | 18      | 16            | 15                          | 30        | 20     |
| Summit Room 6   | 6.6x6.3 = 41.6         | 25      | 18        | 16      | 14            | 15                          | 30        | 20     |
| Summit Room 7   | 7.5x6.3 = 49.5         | 35      | 24        | 18      | 14            | 15                          | 40        | 25     |
| Summit Room 1&2 | 11x6 = 66              | 55      | 30        | 22      | 24            | 25                          | 50        | 40     |
| Summit Room 3&4 | 14x5.5 = 77            | 65      | 42        | 30      | 30            | 35                          | 50        | 40     |
| Summit Room 5&6 | 14.2x6.8 = 88          | 75      | 54        | 38      | 33            | 45                          | 80        | 68     |