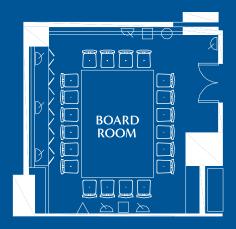

# Your function room layouts

| Meeting<br>Room | Area (m²)<br>L x W x H | Theatre | Classroom | U Shape | Board<br>Room | ధ్రో<br>ఫ్లోస్తో<br>Cabaret | Reception | Dining |
|-----------------|------------------------|---------|-----------|---------|---------------|-----------------------------|-----------|--------|
| Board Room      | 7.5x5.6 = 42           | 20      | 18        | 18      | 20            | 15                          | 40        | 30     |
| Summit Room 1   | 5.2x6 = 31.2           | 20      | 12        | 12      | 12            | 10                          | 20        | 16     |
| Summit Room 2   | 5.3x6 = 31.8           | 20      | 12        | 12      | 12            | 10                          | 20        | 16     |
| Summit Room 3   | 6x5.5 = 33             | 22      | 15        | 12      | 12            | 10                          | 20        | 16     |
| Summit Room 4   | 8x6.1 = 48.8           | 35      | 24        | 18      | 16            | 15                          | 40        | 24     |
| Summit Room 5   | 7.6x6.2 = 47.2         | 30      | 22        | 18      | 16            | 15                          | 30        | 20     |
| Summit Room 6   | 6.6x6.3 = 41.6         | 25      | 18        | 16      | 14            | 15                          | 30        | 20     |
| Summit Room 7   | 7.5x6.3 = 49.5         | 35      | 24        | 18      | 14            | 15                          | 40        | 25     |
| Summit Room 1&2 | 11x6 = 66              | 55      | 30        | 22      | 24            | 25                          | 50        | 40     |
| Summit Room 3&4 | 14x5.5 = 77            | 65      | 42        | 30      | 30            | 35                          | 50        | 40     |
| Summit Room 5&6 | 14.2x6.8 = 88          | 75      | 54        | 38      | 33            | 45                          | 80        | 68     |