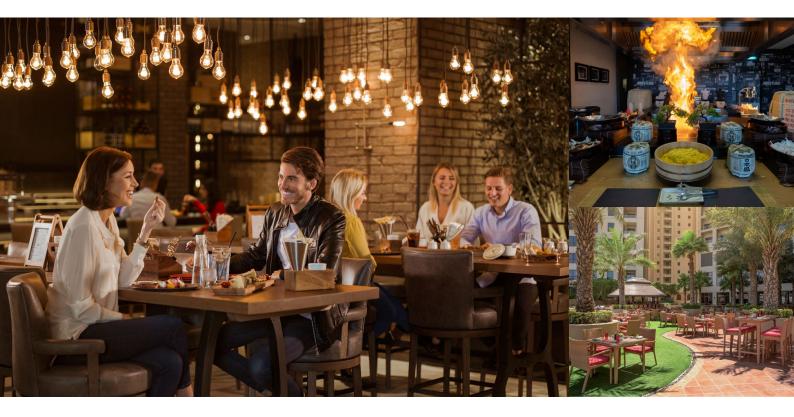

#### Dishes to suit every palate.

#### JB's

Lively gastropub offering an eclectic menu of international cuisine in a setting reminiscent of the life of a traveller. Modern and rare barrel-aged beverages also feature on the menu.

**Benihana** 

Fumo

World-famous American Japanese

restaurant specialising in Teppanyaki -

meat and vegetables grilled at your table.

An extraordinary theatre-style setting and al

fresco dining. Also serving sushi and sashimi.

#### Rosso

Authentic Italian cuisine in an atmosphere of casual elegance with the option of indoor dining offering a view of the open kitchen and wood-fired oven or al fresco dining overlooking the Arabian Gulf.

#### Horizon

An all-day dining venue with a choice of international cuisine - à la carte or buffet.