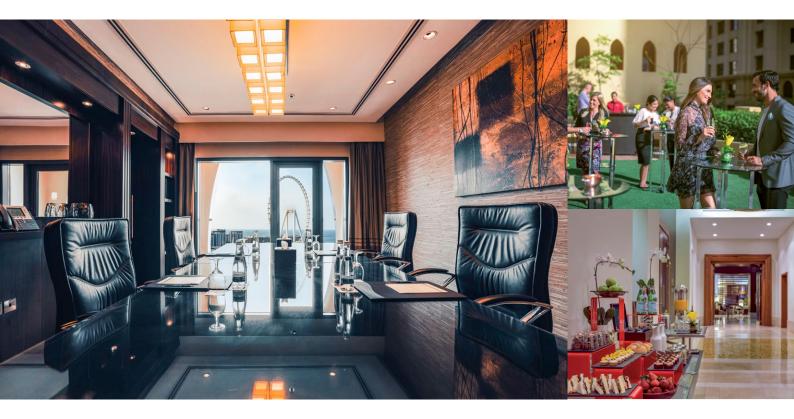

## We can meet all your conference and seminar requirements.

Private external entrance

Elegant ballroom with high ceiling

Three multi-purpose meeting rooms with natural day light and can be partitioned into individual sections or combined

Latest audio-visual equipment

Capacity from 10 to 120 guests

#### Meeting & Conference Facilities

Built in LCD and screens DVD and VCR Wireless internet in all meeting rooms Lighting and Sound system

#### **Private Catering**

Home and office catering Customized menus Reliable service

| Function Rooms             | Dimensions                 | Capacities |         |           |           |         |           |         |
|----------------------------|----------------------------|------------|---------|-----------|-----------|---------|-----------|---------|
|                            | L x W x H = m <sup>2</sup> | Dining     | Theatre | Classroom | Boardroom | U-Shape | Reception | Cabaret |
| Sadaf Ballroom             | 17 x 7 x 6                 | 80         | 100     | 60        | 40        | 35      | 120       | 70      |
| Almas Meeting Room         | 10.5 x 7 x 3               | 30         | 30      | 24        | 14        | 18      | 40        | 28      |
| Ruby Meeting Room          | 10.5 x 5.5 x 3             | 20         | 20      | 18        | 14        | 10      | 30        | 14      |
| Almas & Ruby Meeting Rooms | 10.5 x 12.5 x 3            | 50         | 50      | 42        | 28        | 30      | 70        | 40      |
| Fayruz Meeting Room        | 6x5x3                      | -          | -       | -         | 12        | -       | -         | -       |