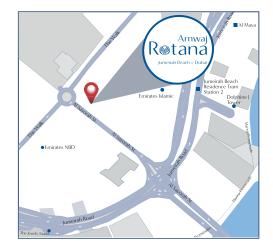

## You will always find us at your convenience.

As part of the Jumeirah Beach Residence complex, Amwaj Rotana Jumeirah Beach Dubai is tucked away in the middle of Dubai's new business and leisure hub. Right across Bluewaters Island, home to the world's tallest Ferris Wheel, Ain Dubai, 10 kms away from Internet City and Media City, 20 kms from Dubai Convention Centre and 30 kms from Dubai International Airport.