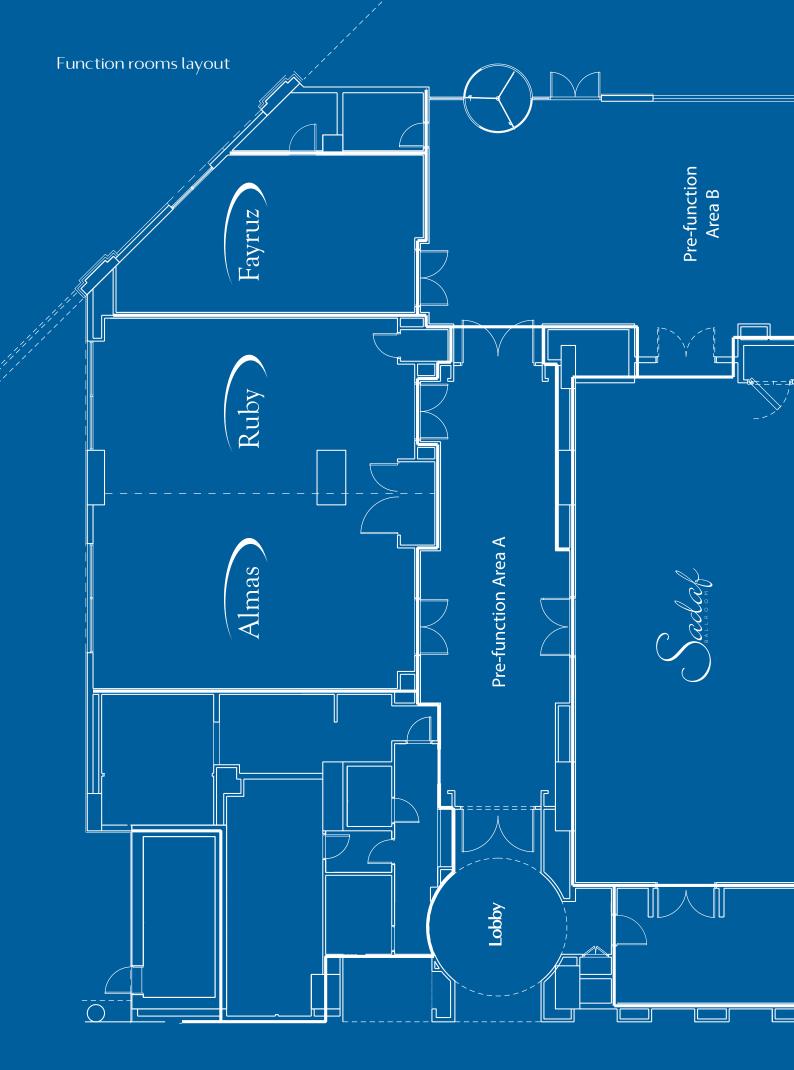

## We can meet all your conference and seminar requirements.

Private external entrance

Elegant ballroom with high ceiling

Three multi-purpose meeting rooms with natural day light and can be partitioned into individual sections or combined

#### **Private Catering**

Home and office catering Customized menus Reliable service

| Function Rooms             | Dimensions                 | Capacities |         |           |           |         |           |         |
|----------------------------|----------------------------|------------|---------|-----------|-----------|---------|-----------|---------|
|                            | L x W x H = m <sup>2</sup> | Dining     | Theatre | Classroom | Boardroom | U-Shape | Reception | Cabaret |
| Sadaf Ballroom             | 17 x 7 x 6                 | 80         | 100     | 60        | 40        | 35      | 120       | 70      |
| Almas Meeting Room         | 10.5 x 7 x 3               | 30         | 30      | 24        | 14        | 18      | 40        | 28      |
| Ruby Meeting Room          | 10.5 x 5.5 x 3             | 20         | 20      | 18        | 14        | 10      | 30        | 14      |
| Almas & Ruby Meeting Rooms | 10.5 x 12.5 x 3            | 50         | 50      | 42        | 28        | 30      | 70        | 40      |
| Fayruz Meeting Room        | 6x5x3                      | -          | -       | -         | 12        | -       | -         | -       |