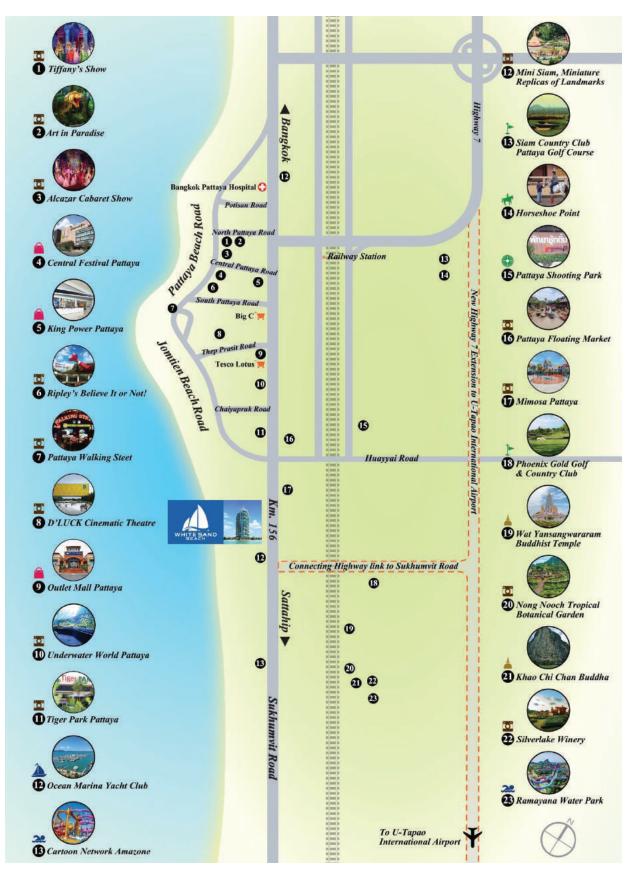

gned and well-finished. We do have Studio Unit, One Bedroom Unit and Two Bedroom Unit at our residences zone, also Duplex and One Storey type of Pool villas with Three Bedroom and Three Bathroom.





STUDIO: 50 Sqm. with King or Twin Beds







**ONE BEDROOM**: 59 - 80 Sqm., King Bed with seperated Living Area and Full Kitchenette







TWO BEDROOMS: 83 Sqm., King Bed with seperated Living Area and Full Kitchenette













**FAMILY TWO BEDROOMS**: 90 Sqm., 2 Bedrooms and 2 Bathrooms with King Bed and 2 Single Beds with seperated Living Area and Full Kitchenette













**EXECUTIVE TWO BEDROOMS**: 142 Sqm., 2 Bedrooms and 2 Bathrooms with King Bed and 2 Single Beds with seperated Living Area and Full Kitchenette



## **PROPERTY LOCATION**





### **SURROUNDING ATTRACTIONS**