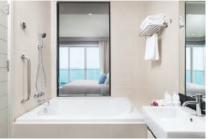

# **IN-ROOM FEATURES**

- Inserted key card
- Double-locked
- Safety latch and eye viewer door
- Private balcony
- Individual Living room & Bedroom (except Studio type)
- Full Kitchenette and Equipment (except Studio type)
- Seperate Bathtub and Shower area