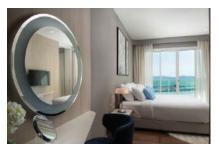

### **IN-ROOM FACILITIES AND AMENITIES**

- In-room safe deposit box
- LCD television
- Air conditioning
- Hair dryer
- Wi-Fi internet
- Kitchenware
- Tea / Coffee making facilities
- Complimentary bottled water
- Bathroom amenities

# **IN-ROOM FEATURES**

- Inserted key card
- Double-locked
- Safety latch and eye viewer door
- Private balcony
- Individual Living room & Bedroom (except Studio type)
- Full Kitchenette and Equipment (except Studio type)
- Seperate Bathtub and Shower area