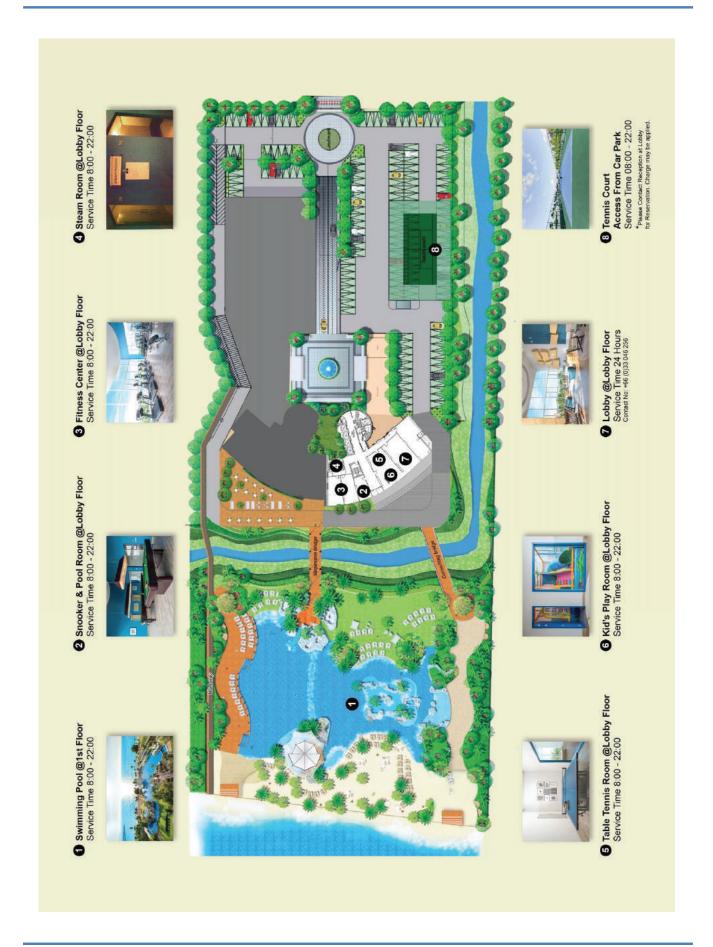

### **FACILITIES**

- Warm spacious lobby
- **Swimming Pool**
- Sea view fitness center
- Steam room
- Snooker & Pool room
- Table tennis room
- Kid's play room Tennis court
- Car park
- 24-Hour security guard service