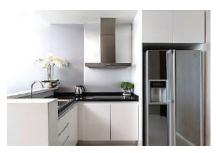

# **IN-ROOM FEATURES**

- Inserted key card
- Double-locked
- Safety latch and eye viewer door
- Private balcony
- Individual Living room & Bedroom (except Studio type)
- Full Kitchenette and Equipment (except Studio type)
- Seperate Bathtub and Shower area