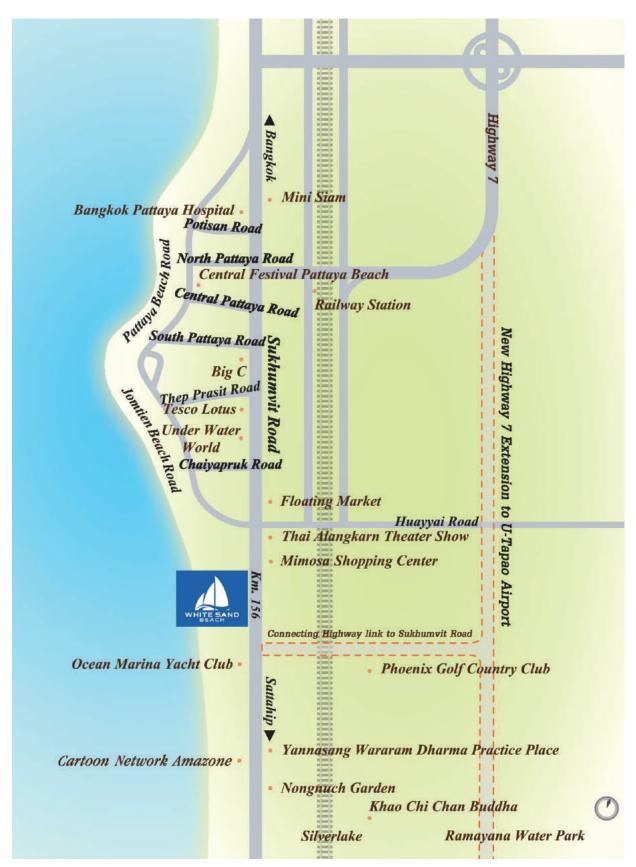

ces and Pool Villas is elegantly designed and well-finished. We do have Studio Unit, One Bedroom Unit and Two Bedroom Unit at our residences zone, also Duplex and One Storey type of Pool villas with Three Bedroom and Three Bathroom.





STUDIO: 50 Sqm. with King or Twin Beds







**ONE BEDROOM**: 59 - 80 Sqm., King Bed with seperated Living Area and Full Kitchenette







TWO BEDROOMS: 83 Sqm., King Bed with seperated Living Area and Full Kitchenette













**FAMILY TWO BEDROOMS**: 90 Sqm., 2 Bedrooms and 2 Bathrooms with King Bed and 2 Single Beds with seperated Living Area and Full Kitchenette













**EXECUTIVE TWO BEDROOMS**: 142 Sqm., 2 Bedrooms and 2 Bathrooms with King Bed and 2 Single Beds with seperated Living Area and Full Kitchenette



## **PROPERTY LOCATION**





### **SURROUNDING ATTRACTIONS**