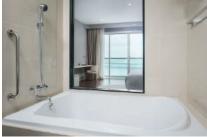

# **IN-ROOM FEATURES**

- Inserted key card
- Double-locked
- Safety latch and eye viewer door
- Private balcony
- Individual Living room & Bedroom (except Studio type)
- Full Kitchenette and Equipment (except Studio type)
- Seperate Bathtub and Shower area