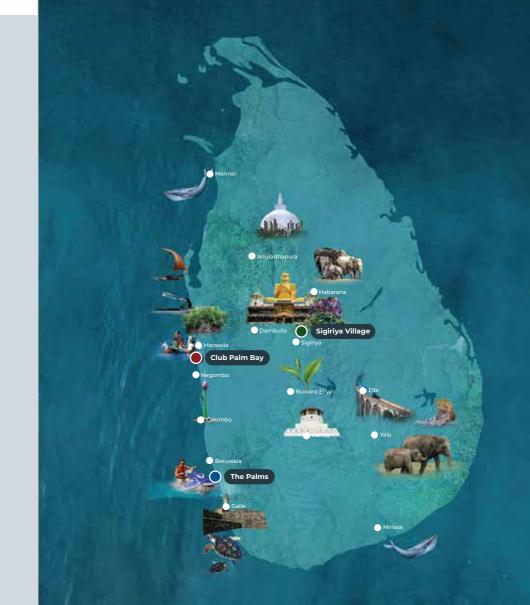

## **Sri Lanka**Pearl of the Indian Ocean

A land of timeless beauty and rich cultural heritage. Nestled in the heart of the Indian Ocean, Sri Lanka is a paradise island that boasts stunning landscapes, exotic wildlife, ancient ruins, and a vibrant culture that is both diverse and welcoming

Come and experience the wonder of this magical island, where every day is a new adventure, and every smile is a treasure to be cherished