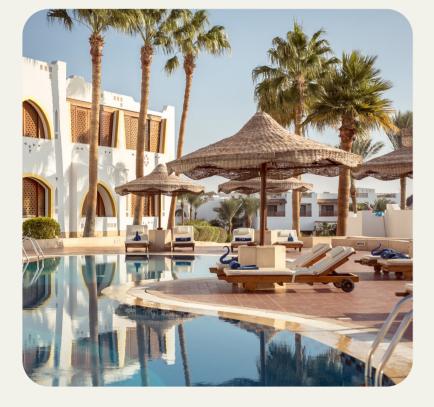

#### **BEACH & POOL SERVICES**

- Towel service.
- Prestige Private Beach.
- King's Lake dedicated Beach Area.
- Exclusive access to Private Prestige Pool.
- Access to all beaches of The Resort.
- Access to all pools of The Resort.

#### BARS

- Private Prestige Beach Bar.
- Prestige Lounge Bar.
- King's Lake all inclusive bar.
- All Pools and Beaches inclusive bars.