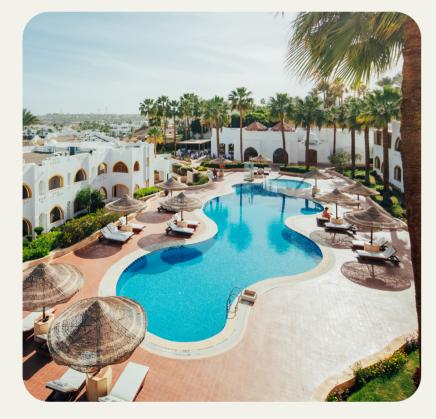

#### **BEACH & POOL SERVICES**

- Towel service.
- Prestige Private Beach.
- King's Lake dedicated Beach Area.
- Exclusive access to Private Prestige Pool.
- Access to all beaches of The Resort.
- Access to all pools of The Resort.