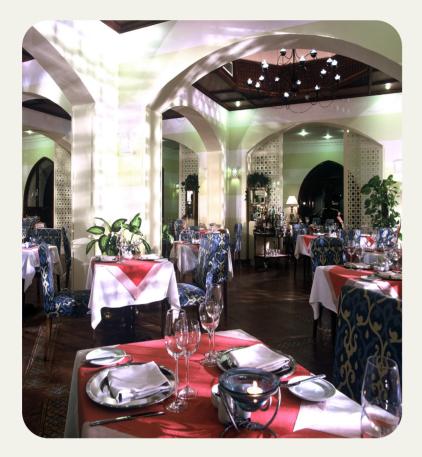

### RESTAURANTS

#### BREAKFAST

- Plaisirs Restaurant dedicated VIP buffet from 07.30 to 11.00
- Access to all buffets restaurants of the Resort from 07.30 to 10.00

#### LUNCH

- La Terrazza Restaurant from 12.30 to 18.00 3 courses from the à la carte menu.
- Blue Lake Bar & Restaurant from 12.30 to 18.00
   3 courses from the à la carte menu.
- Prestige Beach Restaurant from 12.30 to 14.30
  3 courses from the à la carte menu.
- Access to all buffets restaurants of the Resort from 12.30 to 15.00

#### DINNER

- Plaisirs dedicated Restaurant from 19.30 to 23.00
   3 courses from the à la carte menu.
- La Piazzetta Restaurant from 19.30 to 23.00 3 courses from the à la carte menu.
- Steakhouse Restaurant from 19.30 to 24.00
  3 courses from the à la carte menu.
- Access to all Resort Buffets Restaurants from 19.00 to 21.30