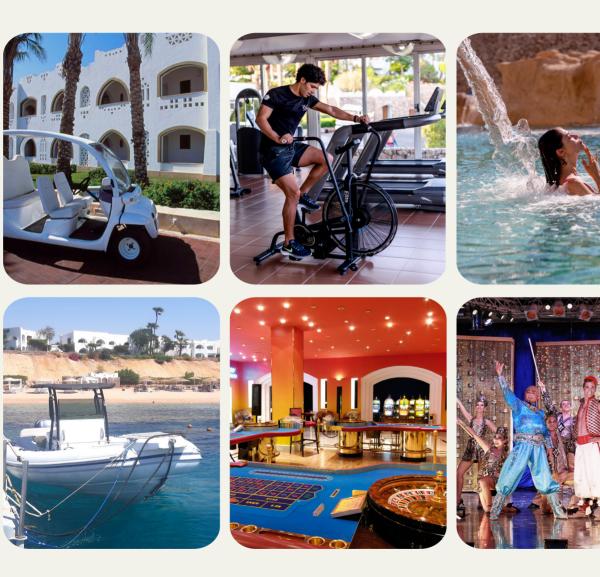

## CLUB CAR SERVICE

• Available upon request from Prestige Reception.

### ELISIR SPA

- Complimentary daily access to Jacuzzi, Steam and Sauna upon reservation.
- Free Gym access.
- Dedicated discount on Spa treatments.

## **DIVING SERVICES**

• 10% discount on all diving services.

## **ALADIN CASINO**

• Complimentary 5 Euros voucher per stay to try your luck.