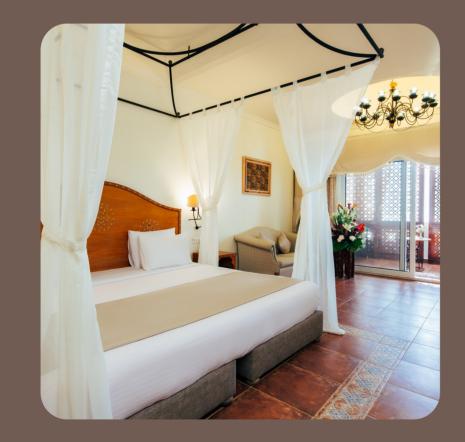

### **IN ROOM AMENITIES & SERVICES**

- VIP fruit basket upon arrival.
- Tea, Coffee and herbs facilities refilled on daily bases.
- Minibar refilled daily.
- VIP food amenities refilled on daily bases.
- Fresh flowers small vase
- Bathrobes and slippers.
- Kids bathrobes and slippers.
- Turn down service (Cleanliness 2 times a day – morning and afternoon).
- Pillow menu available in room.
- Laundry 25% discount.
- Upscale bath, Shower amenities and amenities kit Shaving kit, Cotton buds and Shower cup.

• Minibar: 4 water, 2 soft drinks, 2 beers, 2 fruit juices and 2 snacks.