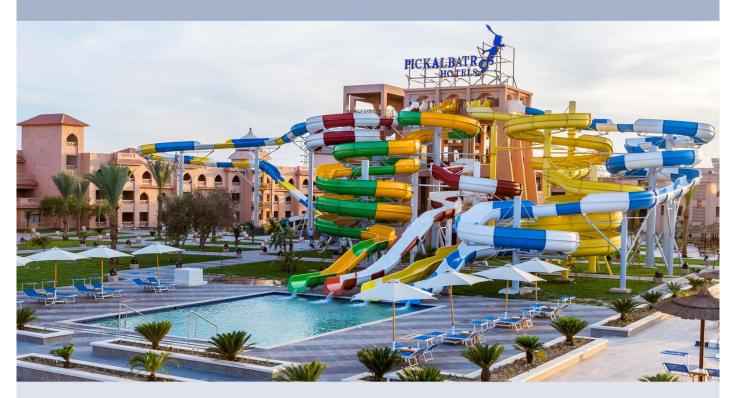

## Albatros Aqua Park Hurghada



## All Inclusive Concept

| <u>Breakfast</u>                       | From  | Till  |
|----------------------------------------|-------|-------|
| Main Restaurant "Mediterranean"        | 07:00 | 10:00 |
| <u>Late Breakfast</u>                  | From  | Till  |
| Main Restaurant "Mediterranean"        | 10:00 | 11:00 |
| <u>Lunch</u>                           | From  | Till  |
| Main Restaurant "Mediterranean"        | 12:30 | 14:30 |
| <u>Snacks</u>                          | From  | Till  |
| Food Court (at Aqua Blu)               | 12:30 | 16:00 |
| Red Sky Bar (at Beach Albatros Resort) | 12:30 | 16:00 |
| <u>Dinner</u>                          | From  | Till  |
| Main Restaurant "Mediterranean"        | 18:30 | 21:30 |
| Italian Restaurant "Alfredo"           | 18:30 | 21:00 |
| Asi