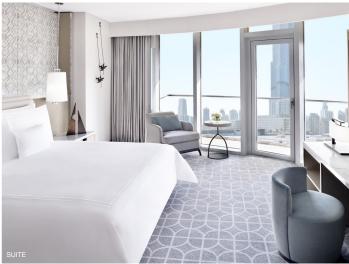

### **ROOMS & SUITES**

- Total of 248 rooms and suites
- 72 Superior Rooms
- 59 Deluxe Boulevard Rooms
- 22 Premier Rooms
- 27 Club Deluxe Rooms
- 10 Premiere Club Rooms
- 17 Junior Suites
- 34 Premier Suites
- 2 Tower Suites
- 1 Grand Suite
- 1 Presidential Suite

### GUEST ROOM FACILITIES

- Contemporary design
- Luxurious bathrooms with bathtub and separate shower
- Coffee and/or tea making facilities
- · Smart tv
- Possibility of connecting room/s
- Spacious work desk area
- Complimentary Wi-Fi
- · Mini bar
- In-room safe
- In-room Ipad service
- Private balcony with Burj Khalifa or city skyline views