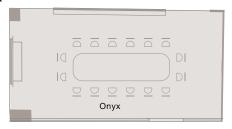

### ONYX

### ONYX SAPPHIRE / EMERALD / RUBY

|                                                     |             |        |                | CAPACITY  |         |           |         |           |                                              |           |               |
|-----------------------------------------------------|-------------|--------|----------------|-----------|---------|-----------|---------|-----------|----------------------------------------------|-----------|---------------|
| VENUE                                               | DIMENSIONS  | AREA   | CEILING HEIGHT | RECEPTION | BANQUET | CABARET   | THEATRE | CLASSROOM | U-SHAPE                                      | BOARDROOM | HOLLOW RECT.  |
|                                                     | in m        | in sqm | in m           | ••        | •       | <b></b> - |         |           | <b>::</b> :::::::::::::::::::::::::::::::::: | :#:       | : <b>##</b> : |
| Diamond Ballroom                                    | 18 x 32     | 576    | 8              | 600       | 350     | 208       | 550     | 300       | 60                                           | 50        | 70            |
| Diamond 1                                           | 11.4 x 18.2 | 181    | 8              | 200       | 120     | 56        | 150     | 81        | 35                                           | 30        | 40            |
| Diamond 2                                           | 10.5 x 18.2 | 183    | 8              | 200       | 120     | 56        | 150     | 81        | 35                                           | 30        | <b>=</b> 40   |
| Diamond 3                                           | 11.3 x 18.2 | 184    | 8              | 200       | 120     | 56        | 150     | 81        | 35                                           | 30        | 40            |
| Diamond 1 & 2 OR                                    | 21.9 x 18.2 | 364    | 8              | 300       | 240     | 112       | 300     | 144       | 45                                           | 30        | 50            |
| Diamond 2 & 3                                       | 21.8 x 18.2 | 367    | 8              | 300       | 240     | 112       | 300     | 144       | 45                                           | 30        | 50            |
| Pre-function Area Diamond Foyer                     | -           | 687    | 4.1            | 350       | 80      | -         | -       | -         | -                                            | -         | -             |
| Foyer Level 2 Stamford<br>Room 2                    | -           | 584    | 3.5            | -         | 100     | -         | -       | -         | -                                            | -         | -             |
| Sapphire Meeting Room                               | 6.5 x 10.7  | 68     | 3.7            | 50        | 30      | 16        | 40      | 30        | 24                                           | 19        | 28            |
| Emerald Meeting Room                                | 7.6 x 10.7  | 80     | -              | 70        | 40      | 24        | 60      | 48        | 24                                           | 20        | 28            |
| Ruby Meeting Room                                   | 7.5 x 10.7  | 79     | 3.7            | 70        | 40      | 24        | 60      | 48        | 24                                           | 20        | 28            |
| Jade Boardroom<br>(Videoconferencing<br>Facilities) | 5.1 x 6.6   | 34     | 3.2            | -         | -       | -         | -       | -         | -                                            | 10        | -             |
| Topaz Boardroom                                     | 6.6 x 11.1  | 61     | 3.7            | -         | -       | -         | -       | -         | -                                            | 15        | -             |
| Onyx Meeting Room                                   | 9.6 x 4.3   | 41     | 3.7            | 25        | 20      | 28        | 18      | 18        | -                                            | 18        | -             |
| Turquoise                                           | 4.2 x 3.3   | 14     | 3.7            | -         | -       | -         | -       | -         | -                                            | 4         | -             |