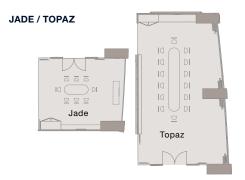

### ONYX

### ONYX SAPPHIRE / EMERALD / RUBY

|                                                     |             |        |                | CAPACITY  |         |           |         |           |                                              |           |               |
|-----------------------------------------------------|-------------|--------|----------------|-----------|---------|-----------|---------|-----------|----------------------------------------------|-----------|---------------|
| VENUE                                               | DIMENSIONS  | AREA   | CEILING HEIGHT | RECEPTION | BANQUET | CABARET   | THEATRE | CLASSROOM | U-SHAPE                                      | BOARDROOM | HOLLOW RECT.  |
|                                                     | in m        | in sqm | in m           | ••        | •       | <b></b> - |         |           | <b>::</b> :::::::::::::::::::::::::::::::::: | :#:       | : <b>##</b> : |
| Diamond Ballroom                                    | 18 x 32     | 576    | 8              | 600       | 350     | 208       | 550     | 300       | 60                                           | 50        | 70            |
| Diamond 1                                           | 11.4 x 18.2 | 181    | 8              | 200       | 120     | 56        | 150     | 81        | 35                                           | 30        | 40            |
| Diamond 2                                           | 10.5 x 18.2 | 183    | 8              | 200       | 120     | 56        | 150     | 81        | 35                                           | 30        | <b>=</b> 40   |
| Diamond 3                                           | 11.3 x 18.2 | 184    | 8              | 200       | 120     | 56        | 150     | 81        | 35                                           | 30        | 40            |
| Diamond 1 & 2 OR                                    | 21.9 x 18.2 | 364    | 8              | 300       | 240     | 112       | 300     | 144       | 45                                           | 30        | 50            |
| Diamond 2 & 3                                       | 21.8 x 18.2 | 367    | 8              | 300       | 240     | 112       | 300     | 144       | 45                                           | 30        | 50            |
| Pre-function Area Diamond Foyer                     | -           | 687    | 4.1            | 350       | 80      | -         | -       | -         | -                                            | -         | -             |
| Foyer Level 2 Stamford<br>Room 2                    | -           | 584    | 3.5            | -         | 100     | -         | -       | -         | -                                            | -         | -             |
| Sapphire Meeting Room                               | 6.5 x 10.7  | 68     | 3.7            | 50        | 30      | 16        | 40      | 30        | 24                                           | 19        | 28            |
| Emerald Meeting Room                                | 7.6 x 10.7  | 80     | -              | 70        | 40      | 24        | 60      | 48        | 24                                           | 20        | 28            |
| Ruby Meeting Room                                   | 7.5 x 10.7  | 79     | 3.7            | 70        | 40      | 24        | 60      | 48        | 24                                           | 20        | 28            |
| Jade Boardroom<br>(Videoconferencing<br>Facilities) | 5.1 x 6.6   | 34     | 3.2            | -         | -       | -         | -       | -         | -                                            | 10        | -             |
| Topaz Boardroom                                     | 6.6 x 11.1  | 61     | 3.7            | -         | -       | -         | -       | -         | -                                            | 15        | -             |
| Onyx Meeting Room                                   | 9.6 x 4.3   | 41     | 3.7            | 25        | 20      | 28        | 18      | 18        | -                                            | 18        | -             |
| Turquoise                                           | 4.2 x 3.3   | 14     | 3.7            | -         | -       | -         | -       | -         | -                                            | 4         | -             |