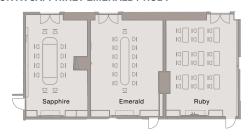

### ONYX SAPPHIRE / EMERALD / RUBY

|                                                     |             |        |                | CAPACITY  |         |           |         |           |                                              |           |               |
|-----------------------------------------------------|-------------|--------|----------------|-----------|---------|-----------|---------|-----------|----------------------------------------------|-----------|---------------|
| VENUE                                               | DIMENSIONS  | AREA   | CEILING HEIGHT | RECEPTION | BANQUET | CABARET   | THEATRE | CLASSROOM | U-SHAPE                                      | BOARDROOM | HOLLOW RECT.  |
|                                                     | in m        | in sqm | in m           | ••        | •       | <b></b> - |         |           | <b>::</b> :::::::::::::::::::::::::::::::::: | :#:       | : <b>##</b> : |
| Diamond Ballroom                                    | 18 x 32     | 576    | 8              | 600       | 350     | 208       | 550     | 300       | 60                                           | 50        | 70            |
| Diamond 1                                           | 11.4 x 18.2 | 181    | 8              | 200       | 120     | 56        | 150     | 81        | 35                                           | 30        | 40            |
| Diamond 2                                           | 10.5 x 18.2 | 183    | 8              | 200       | 120     | 56        | 150     | 81        | 35                                           | 30        | <b>=</b> 40   |
| Diamond 3                                           | 11.3 x 18.2 | 184    | 8              | 200       | 120     | 56        | 150     | 81        | 35                                           | 30        | 40            |
| Diamond 1 & 2 OR                                    | 21.9 x 18.2 | 364    | 8              | 300       | 240     | 112       | 300     | 144       | 45                                           | 30        | 50            |
| Diamond 2 & 3                                       | 21.8 x 18.2 | 367    | 8              | 300       | 240     | 112       | 300     | 144       | 45                                           | 30        | 50            |
| Pre-function Area Diamond Foyer                     | -           | 687    | 4.1            | 350       | 80      | -         | -       | -         | -                                            | -         | -             |
| Foyer Level 2 Stamford<br>Room 2                    | -           | 584    | 3.5            | -         | 100     | -         | -       | -         | -                                            | -         | -             |
| Sapphire Meeting Room                               | 6.5 x 10.7  | 68     | 3.7            | 50        | 30      | 16        | 40      | 30        | 24                                           | 19        | 28            |
| Emerald Meeting Room                                | 7.6 x 10.7  | 80     | -              | 70        | 40      | 24        | 60      | 48        | 24                                           | 20        | 28            |
| Ruby Meeting Room                                   | 7.5 x 10.7  | 79     | 3.7            | 70        | 40      | 24        | 60      | 48        | 24                                           | 20        | 28            |
| Jade Boardroom<br>(Videoconferencing<br>Facilities) | 5.1 x 6.6   | 34     | 3.2            | -         | -       | -         | -       | -         | -                                            | 10        | -             |
| Topaz Boardroom                                     | 6.6 x 11.1  | 61     | 3.7            | -         | -       | -         | -       | -         | -                                            | 15        | -             |
| Onyx Meeting Room                                   | 9.6 x 4.3   | 41     | 3.7            | 25        | 20      | 28        | 18      | 18        | -                                            | 18        | -             |
| Turquoise                                           | 4.2 x 3.3   | 14     | 3.7            | -         | -       | -         | -       | -         | -                                            | 4         | -             |