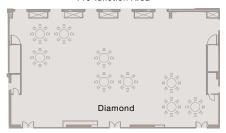

### PRE-FUNCTION AREA / DIAMOND BALLROOM

Pre-function Area

### ONYX SAPPHIRE / EMERALD / RUBY

|                                                     |             |        |                | CAPACITY  |         |           |         |           |                                              |           |               |
|-----------------------------------------------------|-------------|--------|----------------|-----------|---------|-----------|---------|-----------|----------------------------------------------|-----------|---------------|
| VENUE                                               | DIMENSIONS  | AREA   | CEILING HEIGHT | RECEPTION | BANQUET | CABARET   | THEATRE | CLASSROOM | U-SHAPE                                      | BOARDROOM | HOLLOW RECT.  |
|                                                     | in m        | in sqm | in m           | ••        | •       | <b></b> - |         |           | <b>::</b> :::::::::::::::::::::::::::::::::: | :#:       | : <b>##</b> : |
| Diamond Ballroom                                    | 18 x 32     | 576    | 8              | 600       | 350     | 208       | 550     | 300       | 60                                           | 50        | 70            |
| Diamond 1                                           | 11.4 x 18.2 | 181    | 8              | 200       | 120     | 56        | 150     | 81        | 35                                           | 30        | 40            |
| Diamond 2                                           | 10.5 x 18.2 | 183    | 8              | 200       | 120     | 56        | 150     | 81        | 35                                           | 30        | <b>=</b> 40   |
| Diamond 3                                           | 11.3 x 18.2 | 184    | 8              | 200       | 120     | 56        | 150     | 81        | 35                                           | 30        | 40            |
| Diamond 1 & 2 OR                                    | 21.9 x 18.2 | 364    | 8              | 300       | 240     | 112       | 300     | 144       | 45                                           | 30        | 50            |
| Diamond 2 & 3                                       | 21.8 x 18.2 | 367    | 8              | 300       | 240     | 112       | 300     | 144       | 45                                           | 30        | 50            |
| Pre-function Area Diamond Foyer                     | -           | 687    | 4.1            | 350       | 80      | -         | -       | -         | -                                            | -         | -             |
| Foyer Level 2 Stamford<br>Room 2                    | -           | 584    | 3.5            | -         | 100     | -         | -       | -         | -                                            | -         | -             |
| Sapphire Meeting Room                               | 6.5 x 10.7  | 68     | 3.7            | 50        | 30      | 16        | 40      | 30        | 24                                           | 19        | 28            |
| Emerald Meeting Room                                | 7.6 x 10.7  | 80     | -              | 70        | 40      | 24        | 60      | 48        | 24                                           | 20        | 28            |
| Ruby Meeting Room                                   | 7.5 x 10.7  | 79     | 3.7            | 70        | 40      | 24        | 60      | 48        | 24                                           | 20        | 28            |
| Jade Boardroom<br>(Videoconferencing<br>Facilities) | 5.1 x 6.6   | 34     | 3.2            | -         | -       | -         | -       | -         | -                                            | 10        | -             |
| Topaz Boardroom                                     | 6.6 x 11.1  | 61     | 3.7            | -         | -       | -         | -       | -         | -                                            | 15        | -             |
| Onyx Meeting Room                                   | 9.6 x 4.3   | 41     | 3.7            | 25        | 20      | 28        | 18      | 18        | -                                            | 18        | -             |
| Turquoise                                           | 4.2 x 3.3   | 14     | 3.7            | -         | -       | -         | -       | -         | -                                            | 4         | -             |