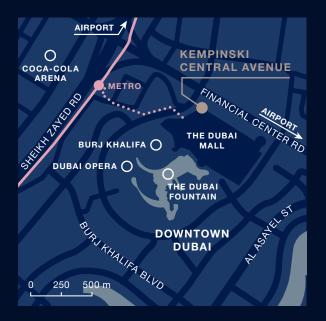

### **PLACES OF INTEREST**

- Dubai Mall
- Burj Khalifa
- At The Top
- Dubai Fountain
- · Souk Al Bahar
- Dubai Opera
- Museum of the Future
- Dubai Aquarium & Underwater Zoo
- Dubai Frame
- · Dubai Gold Souk
- Ain Dubai

### **DIRECTIONS**

- Dubai International Airport,
   16 km
- Al Maktoum International Airport, 46km

### **KEMPINSKI CENTRAL AVENUE DUBAI**

Sheikh Mohammed Bin Rashid Boulevard Downtown Dubai, PO Box 212634 Dubai, United Arab Emirates

+971 4 438 8888 reservations.centralavenue@kempinski.com kempinski.com/central-avenue-dubai