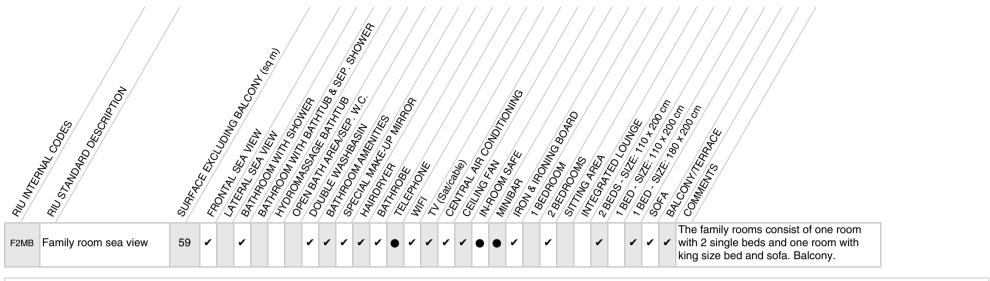

IDSB      | Single room                   | 24     |           |                | •                   |                  |            |                 |                      | •                      | •                           | 1                         | 1              | •                | 1            | 1     | 1           | 1                   | •             | •                     | 1                  | 1      |                |                |        |             | •               |                  |                   | ~                       | Small balcony.                                                                                                                                                                                                                          |



TOTAL: 334 ROOMS

✓ Available, free of charge. ● Available, additional charge.

#### Features Current : 220V

Remarks