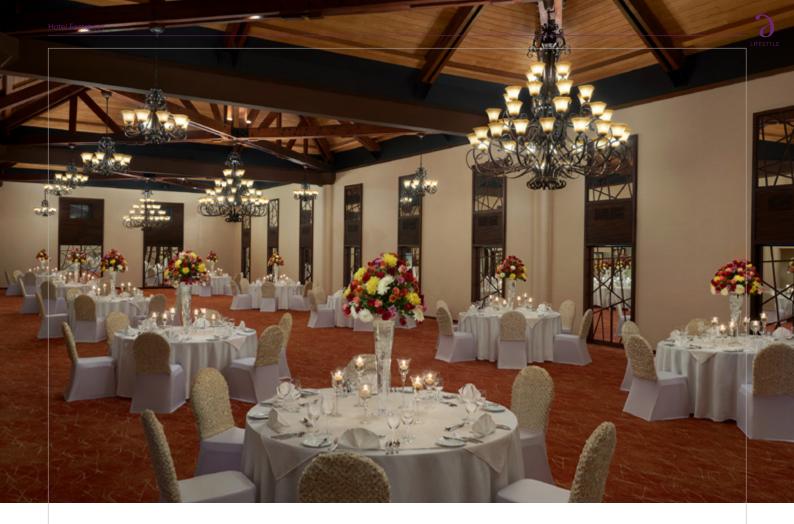

## Transform your events

Hikka Tranz by Cinnamon provides for events, corporate retreats, and celebrations of every kind - including meetings, workshops or destination weddings at Tranzition - the banquet hall built for seamless functionality and elegance. Round up your getaway with a marine mammal adventure and get up-close-and-personal with the majestic marine life such as the blue whale, or choose to explore the intricate architecture and design found at the Galle Fort - a popular tourist destination for many travellers alike.

## A wave of inspiration.

Hikka Tranz by Cinnamon is where the free-spirited atmosphere takes over. So, while our vibrant ambience provides the much-needed break, our conference hall makes enough room for a conference. Trust the upbeat energy of the island's party capital to add life to your work too.

Once you're with us, there's no looking back. Inspire your team by conducting a workshop in the gardens of Hikka Tranz by Cinnamon. Make the most of the refreshing atmosphere and then host a big gathering at our conference hall, located on the ground floor.

## **BANQUET & CONFERENCE HALL FACILITY**

| Location   | Size | Area | Banquet | Boadroom | Chevron | Theater | U Shape | Class Room |
|------------|------|------|---------|----------|---------|---------|---------|------------|
| Tranzition | -    | -    | 300     | 65       | 200     | 500     | 60      | 200        |
| The Garden | -    | -    | 500     | -        | -       | -       | -       | -          |