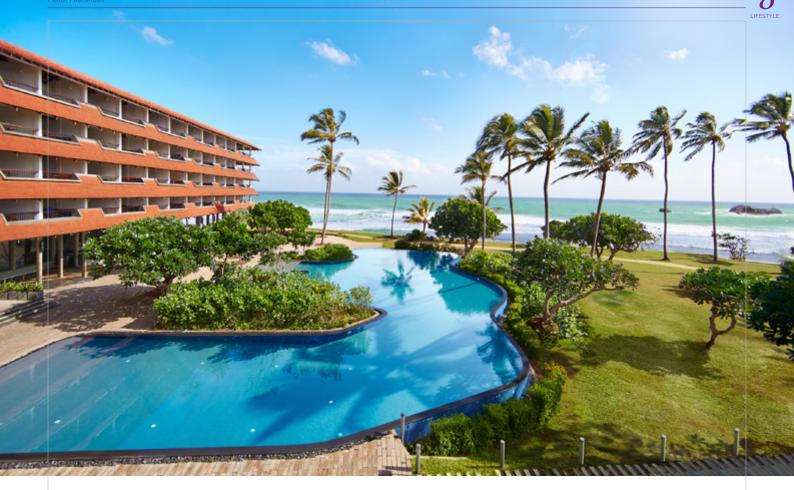

## Where the avant-garde meets luxury

Hikka Tranz by Cinnamon is a resort that combines the avant-garde with comfort and luxury. Depending on when you choose to visit, you may wake up to the ocean's waves at the entrance to the beach or shallow waters that give you miles of access to the bed of the ocean. Offering you the perfect location to reconnect with the explorer in you, be witness to the beauty of the natural coral reef or adventure into the ocean for whale watching. Experience the true authenticity of Hikkaduwa as you take in the surfing culture, make new memories with some underwater snorkeling and experience the nightlife - unique to the Bohemian utopia, found in the seaside town of Hikkaduwa.

Located 114km from Colombo; a mere 90-minute drive on the Southern Expressway - Hikka Tranz by Cinnamon is the home of trance music, vibrant colours and crashing waves, in the centre of beach life.

al number of rooms 1