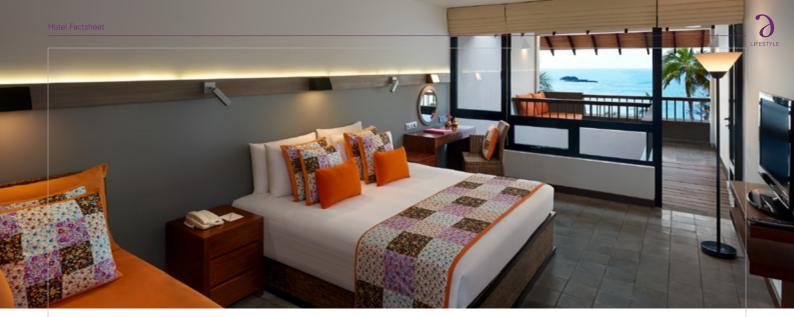

### **ROOM SPECIFICATION**

| Hikka Tranz by Cinnamon | 02 Adults +<br>01 Infant | 02 Adults +<br>01 Child | 03 Adults | 03 Adults +<br>01 Infant | 03 Adults +<br>01 Child | 02 Adults +<br>01 Infant +<br>01 Child | 02 Adults +<br>02 Children | 02 Adults +<br>03 Children |
|-------------------------|--------------------------|-------------------------|-----------|--------------------------|-------------------------|----------------------------------------|----------------------------|----------------------------|
| Superior                | ~                        | ~                       | ~         | ~                        | ~                       | ~                                      | ~                          | ×                          |
| Superior ocean vista    | ~                        | ~                       | ~         | ~                        | ~                       | ~                                      | ~                          | ×                          |
| Corner Suits            | ~                        | ~                       | ~         | ~                        | ~                       | ~                                      | ~                          | ×                          |
| Middle Suites           | ~                        | ~                       | ~         | ~                        | ~                       | ~                                      | ~                          | ×                          |
| Deluxe                  | ~                        | ~                       | ~         | ~                        | ~                       | ~                                      | ~                          | ×                          |

### **ROOM SPECIFICATION**

| Hikka Tranz by Cinnamon         | Superior Room | Superior Ocean<br>Vista | Deluxe Room | Middle Suite | Corner Suite |  |  |
|---------------------------------|---------------|-------------------------|-------------|--------------|--------------|--|--|
| Total rooms                     | 150           |                         |             |              |              |  |  |
| No of rooms                     | 107           | 33                      | 04          | 02           | 04           |  |  |
| Size of room                    | 37.53m²       | 37.53m²                 | 40.87m²     | 64.47m²      | 69.39m²      |  |  |
| Hair dryer                      | ~             | ~                       | ~           | ~            | ~            |  |  |
| Bathrobe                        | On request    | On request              | On request  | ~            | ~            |  |  |
| Slippers                        | On request    | On request              | On request  | ~            | ~            |  |  |
| King-size bed                   | ~             | ~                       | ~           | ~            | ~            |  |  |
| Separate Beds                   | ~             | ~                       | ×           | ×            | ×            |  |  |
| No. of additional beds possible | 01            | 01                      | 01          | 01           | 01           |  |  |
| Combined living / bed room      | ×             | ×                       | ×           | ~            | ~            |  |  |
| Inter-connecting doors          | ~             | ~                       | ~           | ~            | ×            |  |  |
| Sofa/armchair                   | ~             | ~                       | ~           | ~            | ~            |  |  |
| Telephone                       | ~             | ~                       | ~           | ~            | ~            |  |  |
| TV                              | ~             | ~                       | ~           | ~            | ~            |  |  |
| DVD Player                      | ×             | ×                       | ×           | ×            | ×            |  |  |
| Balcony                         | ~             | ~                       | ~           | ~            | ~            |  |  |
| Sea View                        | ~             | ~                       | ~           | ~            | ~            |  |  |
| Ceiling fan                     | ·             | ~                       | ~           | ~            | ~            |  |  |
| Air conditioning                | ~             | ~                       | ~           | ~            | ~            |  |  |
| In room safe                    | ·             | ~                       | ~           | ~            | ~            |  |  |
| Desalinated water               | <b>~</b>      | ~                       | ~           | ~            | ~            |  |  |
| Bath-tub                        | ×             | ×                       | ×           | ~            | ×            |  |  |
| Jacuzzi                         | ×             | ×                       | ×           | ×            | ~            |  |  |
| Bidet shower                    | <b>~</b>      | ~                       | ~           | ~            | ~            |  |  |
| Indoor shower                   | ·             | ~                       | ~           | ~            | ~            |  |  |
| Hot and cold water              | <b>~</b>      | ~                       | ~           | ~            | ~            |  |  |
| Fire protection system          | V             | ~                       | ~           | ~            | V            |  |  |
| Tea & coffee making facility    | V             | ~                       | ~           | ~            | V            |  |  |
| Bottle opener                   | <b>~</b>      | ~                       | ~           | <b>~</b>     | V            |  |  |
| Minibar                         | V             | ~                       | ~           | ~            | V            |  |  |
| Ironing board                   | ~             | ~                       | ~           | ~            | ~            |  |  |