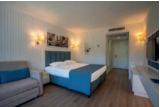

### COMFORT STANDARD ROOM

Width 26m² (Main Building); In our double rooms of 30 m² (Wing rooms), there is a bed for two people (separate or double) and a sofa that can be used as an extra bed for a single person when opened. In our peaceful and comfortable rooms with their colorful decoration, the floor of our Main Building rooms is Laminate Flooring. All our rooms; Balcony, TV (music channels), mini bar, ventilation, private safe, hair dryer, telephone (direct line), shower cabin in the bathroom, it is prepared in a way that can serve all kinds of comfort expectations of our guests.