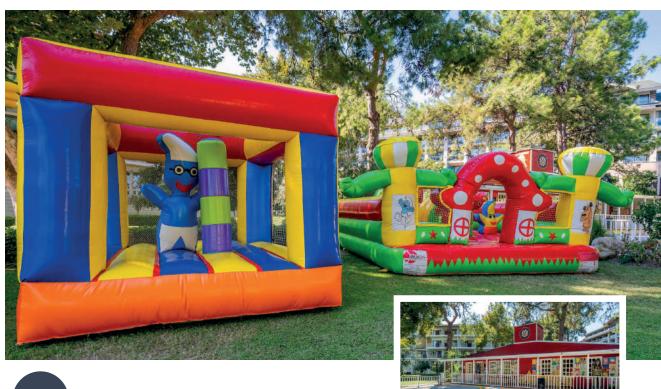

### MIRADA KIDS TOWN

Our little guests can enjoy their holiday in specially prepared playhouses, sleeping houses, movie theater, their own kitchen where they can cook the meals they want under the supervision of their trainers, game room and children's garden. There is a sleeping room for children between the ages of 04 and 12 in our Kids Club.

**Children's ages** — 04 – 12

**Opening time** — 10.00 – 12.00 / 14.30 – 17.00

**Babysitter** — 3-12 years old with charge