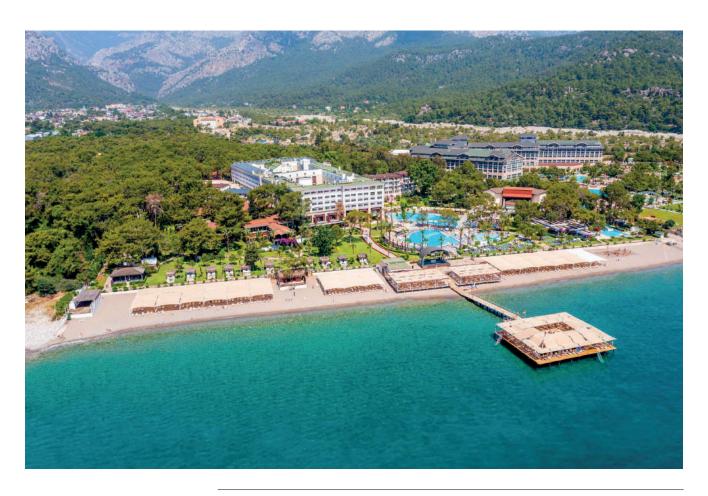

## SUMMER CONCEPT

| Hotel name   | MIRADA DEL MAR                                                            |  |  |  |  |  |
|--------------|---------------------------------------------------------------------------|--|--|--|--|--|
| Category     | 5 Star                                                                    |  |  |  |  |  |
| Hostel       | Ultra Including Everything                                                |  |  |  |  |  |
| Address      | Esen tepe Mahallesi Ahu Ünsal Aysal Cad<br>No7 Göynük–Kemer-Antalya 07994 |  |  |  |  |  |
| Phone        | 0 242 815 14 80                                                           |  |  |  |  |  |
| Fax          | 0 242 815 14 99                                                           |  |  |  |  |  |
| Web Site     | www.miradahotels.com                                                      |  |  |  |  |  |
| E-mail       | info@miradahotels.com                                                     |  |  |  |  |  |
| Opening Year | 2005                                                                      |  |  |  |  |  |
| Renewal Year | 2019 (all rooms at main building)                                         |  |  |  |  |  |

## DISTANCE

| Antalya           | 35 KM                  |
|-------------------|------------------------|
| Kemer             | 9 KM                   |
| Airport           | 45 KM                  |
| Sea               | 0                      |
| Phaselis          | 18 KM                  |
| Olympos           | 40 KM                  |
| Çıralı (Yanartaş) | 45 KM                  |
| Total Area        | 100,000 m <sup>2</sup> |

### POOLS AND BEACH

Beach : 260 Mt

Outdoor Pool -1 : 783 m2 - Depth 1,40 Cm.
Outdoor Pool -2 : 588 m2 - Depth 1,40 Cm.
Relax Outdoor Pool -3 : 300 m2 - Depth 1,40 Cm.

**Indoor Swimming Pool**: 160 m2+20 m2 Children's Pool Depth 1,50 Cm.