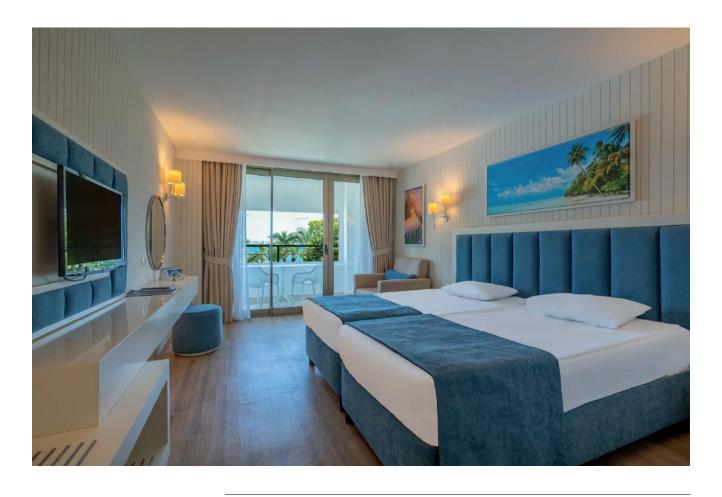

### COMFORT STANDARD ROOM

Width 26m² (Main Building); In our double rooms of 30 m² (Wing rooms), there is a bed for two people (separate or double) and a sofa that can be used as an extra bed for a single person when opened. In our peaceful and comfortable rooms with their colorful decoration, the floor of our Main Building rooms is Laminate Flooring. All our rooms; Balcony, TV (music channels), mini bar, ventilation, private safe, hair dryer, telephone (direct line), shower cabin in the bathroom, it is prepared in a way that can serve all kinds of comfort expectations of our guests.