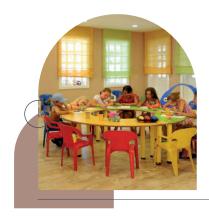

### MIRADA KIDS TOWN

Our little guests can enjoy their holiday in specially prepared playhouses, sleeping houses, movie theater, their own kitchen where they can cook the meals they want under the supervision of their trainers, game room and children's garden. There is a sleeping room for children between the ages of 04 and 12 in our Kids Club.

**Children's ages** — 04 – 12

**Opening time** — 10.00 – 12.00 / 14.30 – 17.00

**Babysitter** — 3-12 years old with charge