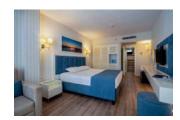

### COMFORT STANDARD ROOM

Width 26m² (Main Building); In our double rooms of 30 m² (Wing rooms), there is a bed for two people (separate or double) and a sofa that can be used as an extra bed for a single person when opened. In our peaceful and comfortable rooms with their colorful decoration, the floor of our Main Building rooms is Laminate Flooring. All our rooms; Balcony, TV (music channels), mini bar, ventilation, private safe, hair dryer, telephone (direct line), shower cabin in the bathroom, it is prepared in a way that can serve all kinds of comfort expectations of our guests.