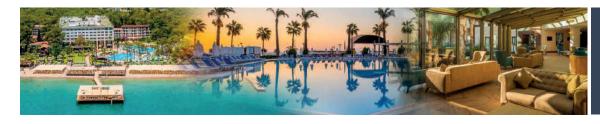

### POOLS AND BEACH

Beach : 260 Mt

Outdoor Pool -1 : 783 m2 - Depth 1,40 Cm.
Outdoor Pool -2 : 588 m2 - Depth 1,40 Cm.
Relax Outdoor Pool -3 : 300 m2 - Depth 1,40 Cm.

**Indoor Swimming Pool**: 160 m2+20 m2 Children's Pool Depth 1,50 Cm.

**Aqua (Slide) pool** : 110 m2 - Depth 1,40 Cm.5 With 5 Slides(26 m – 28 m – 64 m)

**Children's Pool** : 50 m2 – Depth 35 Cm.

Beach : Natural beach.

Sunbed : Free
Umbrella : Free
Cushion : Free

**Beach Towel**: Free (change at the towel stand)