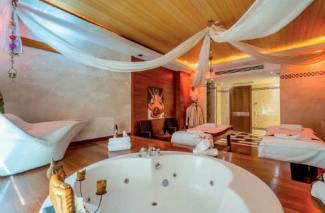

### SPA & WELLNESS CENTER

Total Area : 3600 m<sup>2</sup>

Indoor Swimming Pool: 160 m2+20 m2 Children's Pool Depth 1,50 Cm.

Massage Rooms : Totally 16 massage rooms, 2 private NVIDIA rooms

Jacuzzi, Skin Care Room, Body Care Room, Pedicure – Manicure Room, Ajurveda

Massage Room (Indian concept), 1 Thai Saloon, 1 Bali House Massage area,

Relaxation Section, Hammam and Sauna, specially for our guests who receive

massage

General Usage Area :1 Turkish Bath, 2 Saunas, 1 Steam Room, Fitness Hall