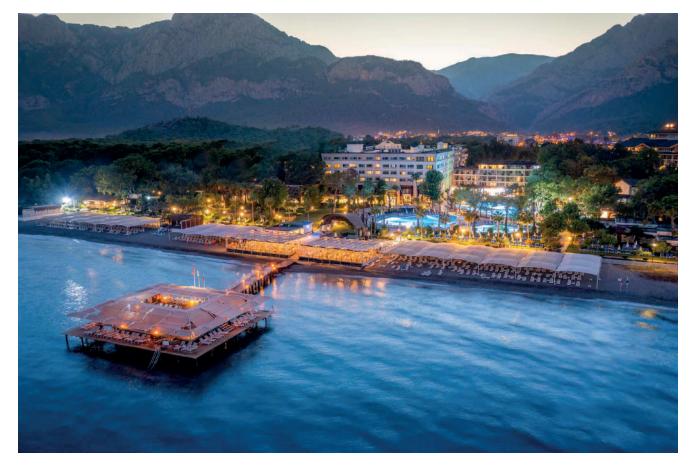

# MIRADA

HOTELS & RESORTS

——

DEL MAR KEMER

www.miradahotels.com

- 01 GENERAL INFORMATION
- 02 DISTANCE
- 03 ROOM
- 04 POOLS AND BEACH
- 05 SPA & WELLNESS CENTER
- 06 RESTAURANTS
- 07 BARS & OPERATING HOURS
- 08 ENTERTAINMENT/ANIMATION
- 09 SPA & WELLNESS CENTER
- 10 MIRADA KIDS TOWN
- 11 TENNIS COURS
- 12 MIRADA DEL MAR HONEYMOON CONCEPT
- 13 CONFERENCE ROOMS

## DISTANCE

| Antalya           | 35 KM                  |
|-------------------|------------------------|
| Kemer             | 9 KM                   |
| Airport           | 45 KM                  |
| Sea               | 0                      |
| Phaselis          | 18 KM                  |
| Olympos           | 40 KM                  |
| Çıralı (Yanartaş) | 45 KM                  |
| Total Area        | 100,000 m <sup>2</sup> |

### POOLS AND BEACH

Beach : 260 Mt

Outdoor Pool -1 : 783 m2 - Depth 1,40 Cm.
Outdoor Pool -2 : 588 m2 - Depth 1,40 Cm.
Relax Outdoor Pool -3 : 300 m2 - Depth 1,40 Cm.

**Indoor Swimming Pool**: 160 m2+20 m2 Children's Pool Depth 1,50 Cm.