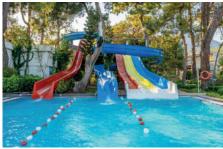

**Aqua (Slide) pool** : 110 m2 - Depth 1,40 Cm.5 With 5 Slides(26 m – 28 m – 64 m)

**Children's Pool** : 50 m2 – Depth 35 Cm.

Beach : Natural beach.

Sunbed : Free
Umbrella : Free
Cushion : Free

**Beach Towel**: Free (change at the towel stand)