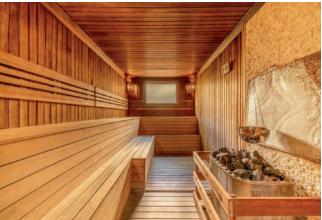

### SPA & WELLNESS CENTER

Total Area : 3600 m<sup>2</sup>

Indoor Swimming Pool: 160 m2+20 m2 Children's Pool Depth 1,50 Cm.

Massage Rooms : Totally 16 massage rooms, 2 private NVIDIA rooms

Jacuzzi, Skin Care Room, Body Care Room, Pedicure – Manicure Room, Ajurveda

Massage Room (Indian concept), 1 Thai Saloon, 1 Bali House Massage area,

Relaxation Section, Hammam and Sauna, specially for our guests who receive

massage

General Usage Area :1 Turkish Bath, 2 Saunas, 1 Steam Room, Fitness Hall