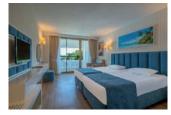

### COMFORT STANDARD ROOM

Width 26m² (Main Building); In our double rooms of 30 m² (Wing rooms), there is a bed for two people (separate or double) and a sofa that can be used as an extra bed for a single person when opened. In our peaceful and comfortable rooms with their colorful decoration, the floor of our Main Building rooms is Laminate Flooring. All our rooms; Balcony, TV (music channels), mini bar, ventilation, private safe, hair dryer, telephone (direct line), shower cabin in the bathroom, it is prepared in a way that can serve all kinds of comfort expectations of our guests.