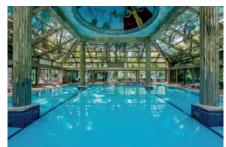

### POOLS AND BEACH

Beach : 260 Mt

Outdoor Pool -1 : 783 m2 - Depth 1,40 Cm.
Outdoor Pool -2 : 588 m2 - Depth 1,40 Cm.
Relax Outdoor Pool -3 : 300 m2 - Depth 1,40 Cm.

**Indoor Swimming Pool**: 160 m2+20 m2 Children's Pool Depth 1,50 Cm.

### SPA & WELLNESS CENTER

Total Area : 3600 m<sup>2</sup>

Indoor Swimming Pool: 160 m2+20 m2 Children's Pool Depth 1,50 Cm.

Massage Rooms : Totally 16 massage rooms, 2 private NVIDIA rooms

Jacuzzi, Skin Care Room, Body Care Room, Pedicure – Manicure Room, Ajurveda