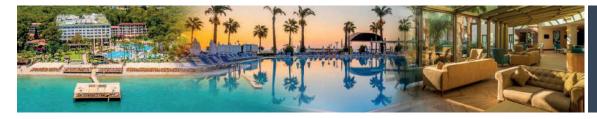

### POOLS AND BEACH

Beach : 260 Mt

Outdoor Pool -1 : 783 m2 - Depth 1,40 Cm.
Outdoor Pool -2 : 588 m2 - Depth 1,40 Cm.
Relax Outdoor Pool -3 : 300 m2 - Depth 1,40 Cm.

**Indoor Swimming Pool**: 160 m2+20 m2 Children's Pool Depth 1,50 Cm.

**Aqua (Slide) pool** : 110 m2 - Depth 1,40 Cm.5 With 5 Slides(26 m – 28 m – 64 m)

**Children's Pool** : 50 m2 – Depth 35 Cm.

Beach : Natural beach.

Sunbed : Free
Umbrella : Free
Cushion : Free

**Beach Towel**: Free (change at the towel stand)