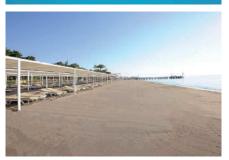

### POOLS AND BEACH

Beach : 260 Mt

Outdoor Pool -1 : 783 m2 - Depth 1,40 Cm.
Outdoor Pool -2 : 588 m2 - Depth 1,40 Cm.
Relax Outdoor Pool -3 : 300 m2 - Depth 1,40 Cm.

**Indoor Swimming Pool**: 160 m2+20 m2 Children's Pool Depth 1,50 Cm.

**Aqua (Slide) pool** : 110 m2 - Depth 1,40 Cm.5 With 5 Slides(26 m – 28 m – 64 m)

**Children's Pool** : 50 m2 – Depth 35 Cm.

Beach : Natural beach.

Sunbed : Free
Umbrella : Free
Cushion : Free

**Beach Towel**: Free (change at the towel stand)