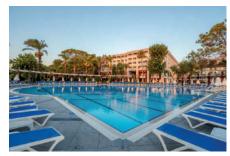

### POOLS AND BEACH

Beach : 260 Mt

Outdoor Pool -1 : 783 m2 - Depth 1,40 Cm.
Outdoor Pool -2 : 588 m2 - Depth 1,40 Cm.
Relax Outdoor Pool -3 : 300 m2 - Depth 1,40 Cm.

**Indoor Swimming Pool**: 160 m2+20 m2 Children's Pool Depth 1,50 Cm.

**Aqua (Slide) pool** : 110 m2 - Depth 1,40 Cm.5 With 5 Slides(26 m – 28 m – 64 m)

**Children's Pool** : 50 m2 – Depth 35 Cm.

Beach : Natural beach.

Sunbed : Free
Umbrella : Free
Cushion : Free

**Beach Towel**: Free (change at the towel stand)