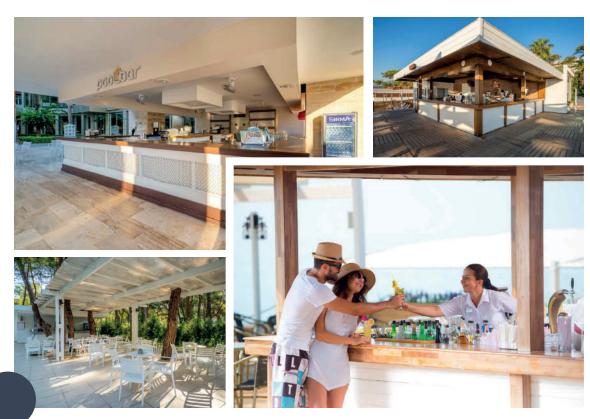

## BARS AND WORKING HOURS

The lobby bar is open 24 hours a day.

Local alcoholic and non-alcoholic drinks are free of charge for 24 hours, and certain imported drinks are free between 10.00 and 02.00. Cold sandwiches are served between 24:00-07:00

| Pool Bar —     | - 10.00 - 24.00 |
|----------------|-----------------|
| Beach Bar      | - 10.00 - 24.00 |
| Siesta Bar     | - 10.00 - 17.00 |
| Ice Cream Time | - 15.00 - 18.00 |
| Disco Bar      | - 23.00 - 02.00 |