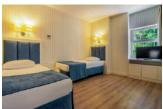

## ROOM

| Total Rooms            | 538                          |
|------------------------|------------------------------|
| Comfort Standard Room  | 516 Ad 26 -32 m <sup>2</sup> |
| Family Room 2 Bedrooms | 12 Ad 48 m <sup>2</sup>      |
| Suite Room             | 4 Ad 50 m <sup>2</sup>       |
| Disabled Room          | 6 Ad 30 m <sup>2</sup>       |

### COMFORT STANDARD ROOM

Width 26m² (Main Building); In our double rooms of 30 m² (Wing rooms), there is a bed for two people (separate or double) and a sofa that can be used as an extra bed for a single person when opened. In our peaceful and comfortable rooms with their colorful decoration, the floor of our Main Building rooms is Laminate Flooring. All our rooms; Balcony, TV (music channels), mini bar, ventilation, private safe, hair dryer, telephone (direct line), shower cabin in the bathroom, it is prepared in a way that can serve all kinds of comfort expectations of our guests.