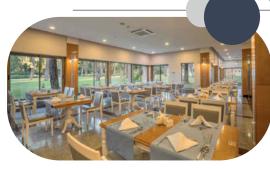

#### VISTA MAIN RESTAURANT

You can taste Turkish and world cuisines from our open buffet in our restaurant, which has a closed area of 750 people and an outdoor area of 200 people.