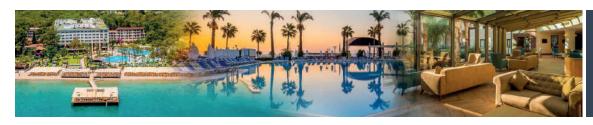

### POOLS AND BEACH

Beach : 260 Mt

Outdoor Pool -1 : 783 m2 - Depth 1,40 Cm.
Outdoor Pool -2 : 588 m2 - Depth 1,40 Cm.
Relax Outdoor Pool -3 : 300 m2 - Depth 1,40 Cm.

**Indoor Swimming Pool**: 160 m2+20 m2 Children's Pool Depth 1,50 Cm.

**Aqua (Slide) pool** : 110 m2 - Depth 1,40 Cm.5 With 5 Slides(26 m – 28 m – 64 m)

**Children's Pool** : 50 m2 – Depth 35 Cm.

Beach : Natural beach.

Sunbed : Free
Umbrella : Free
Cushion : Free

**Beach Towel**: Free (change at the towel stand)