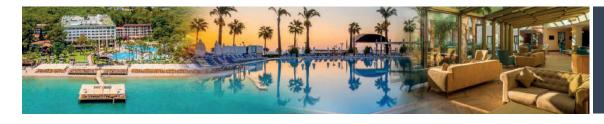

### POOLS AND BEACH

Beach : 260 Mt

Outdoor Pool -1 : 783 m2 - Depth 1,40 Cm.
Outdoor Pool -2 : 588 m2 - Depth 1,40 Cm.
Relax Outdoor Pool -3 : 300 m2 - Depth 1,40 Cm.

**Indoor Swimming Pool**: 160 m2+20 m2 Children's Pool Depth 1,50 Cm.

**Aqua (Slide) pool** : 110 m2 - Depth 1,40 Cm.5 With 5 Slides(26 m – 28 m – 64 m)

**Children's Pool** : 50 m2 – Depth 35 Cm.

Beach : Natural beach.

Sunbed : Free
Umbrella : Free
Cushion : Free

**Beach Towel**: Free (change at the towel stand)