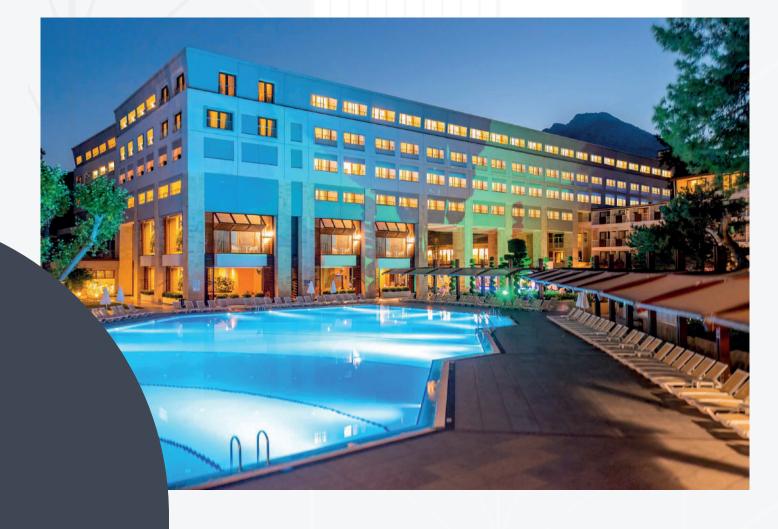

## SUMMER CONCEPT

| Hotel name   | MIRADA DEL MAR                                                            |  |  |  |  |  |
|--------------|---------------------------------------------------------------------------|--|--|--|--|--|
| Category     | 5 Star                                                                    |  |  |  |  |  |
| Hostel       | Ultra Including Everything                                                |  |  |  |  |  |
| Address      | Esen tepe Mahallesi Ahu Ünsal Aysal Cad<br>No7 Göynük–Kemer-Antalya 07994 |  |  |  |  |  |
| Phone        | 0 242 815 14 80                                                           |  |  |  |  |  |
| Fax          | 0 242 815 14 99                                                           |  |  |  |  |  |
| Web Site     | www.miradahotels.com                                                      |  |  |  |  |  |
| E-mail       | info@miradahotels.com                                                     |  |  |  |  |  |
| Opening Year | 2005                                                                      |  |  |  |  |  |
| Renewal Year | 2019 (all rooms at main building)                                         |  |  |  |  |  |

## ROOM

| Total Rooms            | 538                          |
|------------------------|------------------------------|
| Comfort Standard Room  | 516 Ad 26 -32 m <sup>2</sup> |
| Family Room 2 Bedrooms | 12 Ad 48 m <sup>2</sup>      |
| Suite Room             | 4 Ad 50 m <sup>2</sup>       |
| Disabled Room          | 6 Ad 30 m <sup>2</sup>       |