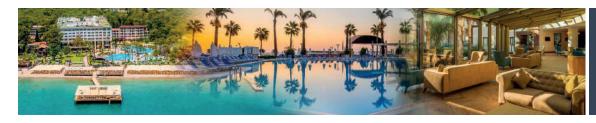

### POOLS AND BEACH

Beach : 260 Mt

Outdoor Pool -1 : 783 m2 - Depth 1,40 Cm.
Outdoor Pool -2 : 588 m2 - Depth 1,40 Cm.
Relax Outdoor Pool -3 : 300 m2 - Depth 1,40 Cm.

**Indoor Swimming Pool**: 160 m2+20 m2 Children's Pool Depth 1,50 Cm.

**Aqua (Slide) pool** : 110 m2 - Depth 1,40 Cm.5 With 5 Slides(26 m – 28 m – 64 m)

**Children's Pool** : 50 m2 – Depth 35 Cm.

Beach : Natural beach.

Sunbed : Free
Umbrella : Free
Cushion : Free

**Beach Towel**: Free (change at the towel stand)