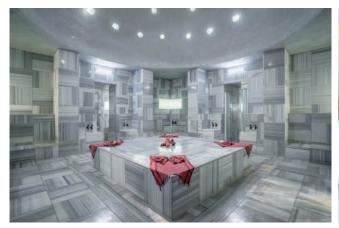

### SPA & WELLNESS CENTER

Total Area : 3600 m<sup>2</sup>

Indoor Swimming Pool: 160 m2+20 m2 Children's Pool Depth 1,50 Cm.

Massage Rooms : Totally 16 massage rooms, 2 private NVIDIA rooms

Jacuzzi, Skin Care Room, Body Care Room, Pedicure – Manicure Room, Ajurveda

Massage Room (Indian concept), 1 Thai Saloon, 1 Bali House Massage area,

Relaxation Section, Hammam and Sauna, specially for our guests who receive

massage

General Usage Area :1 Turkish Bath, 2 Saunas, 1 Steam Room, Fitness Hall