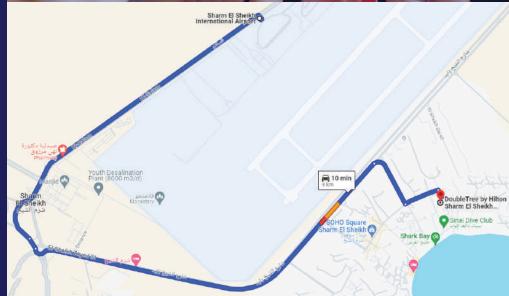

#### **Location:** MountainSide & SeaSide

Ra's Nasrani Sharks Bay, Sharm El-Sheikh, South Sinai Governorate. 10 Km away from airport.