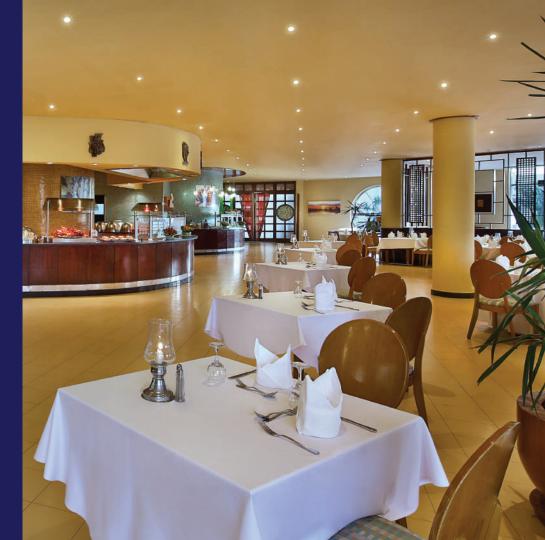

#### **El-Mattam Restaurant**

open buffet breakfast, lunch, and dinner with different options, From international cuisines to local specialties.