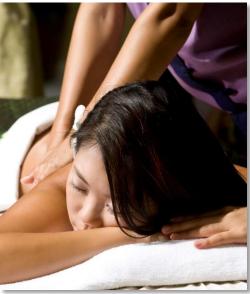

# RELAX. REFRESH. REJUVENATE. Banyan Tree Spa Vabbinfaru

Sense of Place – Island Sensation

Banyan Tree Vabbinfaru Signature Massage 120-minute treatment

Exclusively designed to complement your beach vacation, feel your senses awakened by a deep-tissue massage where strong, firm strokes relieve muscle tension. A body conditioner infused with vitamins hydrates sun-kissed skin. Lastly, a soothing lotion adds sun protection to set you in perfect shape for the tropical getaway.

Vabbinfaru Massage | Avocado Nourisher | Sun Soother

USD 250 per person

\*Advance reservation required. Contact Banyan Tree Spa Vabbinfaru for more information.