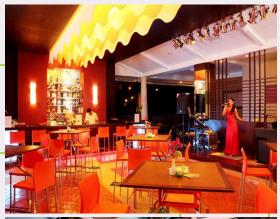

# **RESTAURANTS** and BARS

#### •2 RESTAURANTS:

#### **Spring Café:**

- Thai & Western Cuisines
- Open from 06:00am to 11:00pm

### **Equinox**:

- Tapas, Salads, Pastas, BBQ seafood
- Open from 5:00pm to 11:00pm

#### •3 BARS: