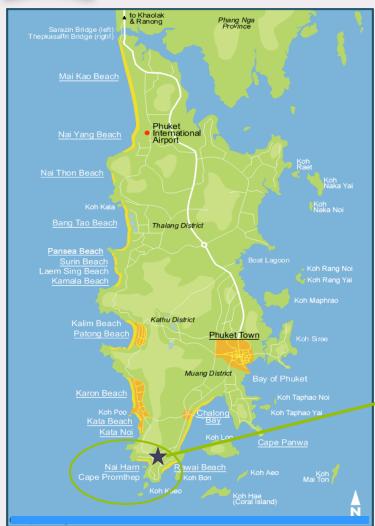

## **LOCATION**

- LOCATION southern PHUKET
- Located on peaceful Naiharn beach.
- Many local restaurants and souvenir shops
- 50 M. from Naiharn center
- 15 KMS. from Phuket city center
- 40 KMS. from the Phuket International Airport.