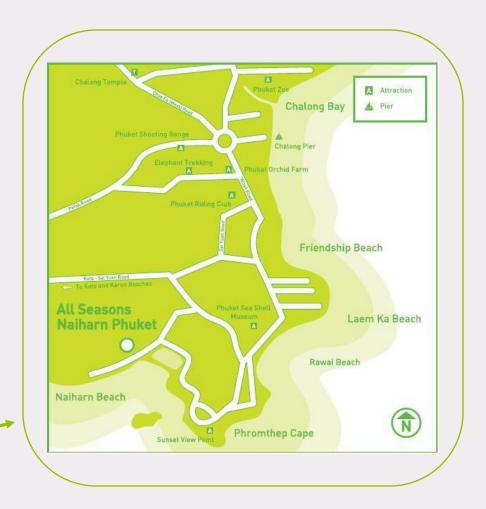

## **LOCATION**

- LOCATION southern PHUKET
- Located on peaceful Naiharn beach.
- Many local restaurants and souvenir shops
- 50 M. from Naiharn center
- 15 KMS. from Phuket city center
- 40 KMS. from the Phuket International Airport.