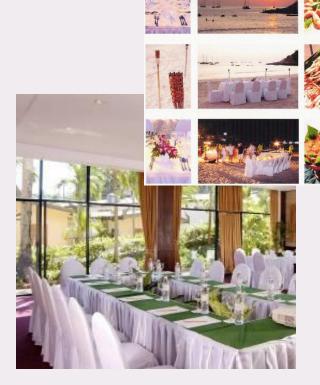

# **MEETING ROOM**

- BHUKIT meeting room
- Maximum Capacity: 80 persons theatre style
- Events made easy
- Small meeting or training. Incentives
- Team building Beach activities
- Wedding party

| FUNCTION ROOM  | DIME          | NSION         | CAPACITY |           |            |         |                      |                    |
|----------------|---------------|---------------|----------|-----------|------------|---------|----------------------|--------------------|
|                | Area<br>(Sqm) | Height<br>(m) | Theatre  | Classroom | U<br>Shape | Banquet | Dinner<br>&<br>Dance | Cocktail reception |
| Bhukit Meeting | 100           | 3.5           | 80       | 54        | 40         | 40      | 30                   | 100                |