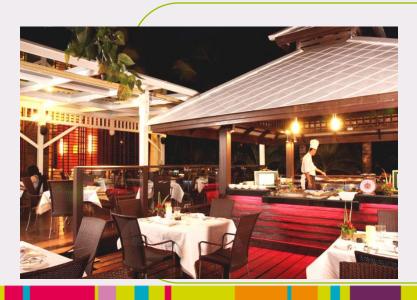

# **RESTAURANTS** and BARS

#### •2 RESTAURANTS:

#### **Spring Café:**

- Thai & Western Cuisines
- Open from 06:00am to 11:00pm

### **Equinox**:

- Tapas, Salads, Pastas, BBQ seafood
- Open from 5:00pm to 11:00pm