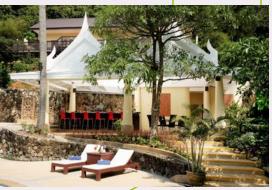

# Rooms

| Poom Catagory           | Solling point                                                                                                               | Number of rooms |        |       |  |
|-------------------------|-----------------------------------------------------------------------------------------------------------------------------|-----------------|--------|-------|--|
| Room Category           | Selling point                                                                                                               | Twin            | Double | Total |  |
| Junior Suite            | Next to the Jacuzzi pool - More living space (31 Sqm) – Large Bathroom for extra comforts – Alfresco Dinning on the Terrace | 3               | 2      | 5     |  |
| Thai Sala or Thai Villa | Thai house style, styled in wood with private balconies facing the sea.                                                     | -               | 2      | 2     |  |
| Superior suite          | Expedited check-in in the comfort of your room - Size 52 Sqm - Featuring a 29" flat screen TV                               | -               | 3      | 3     |  |
| Family suite            | Two bedrooms and one living room. Private entrance, spacious & Ideal for family!                                            |                 |        | 3     |  |