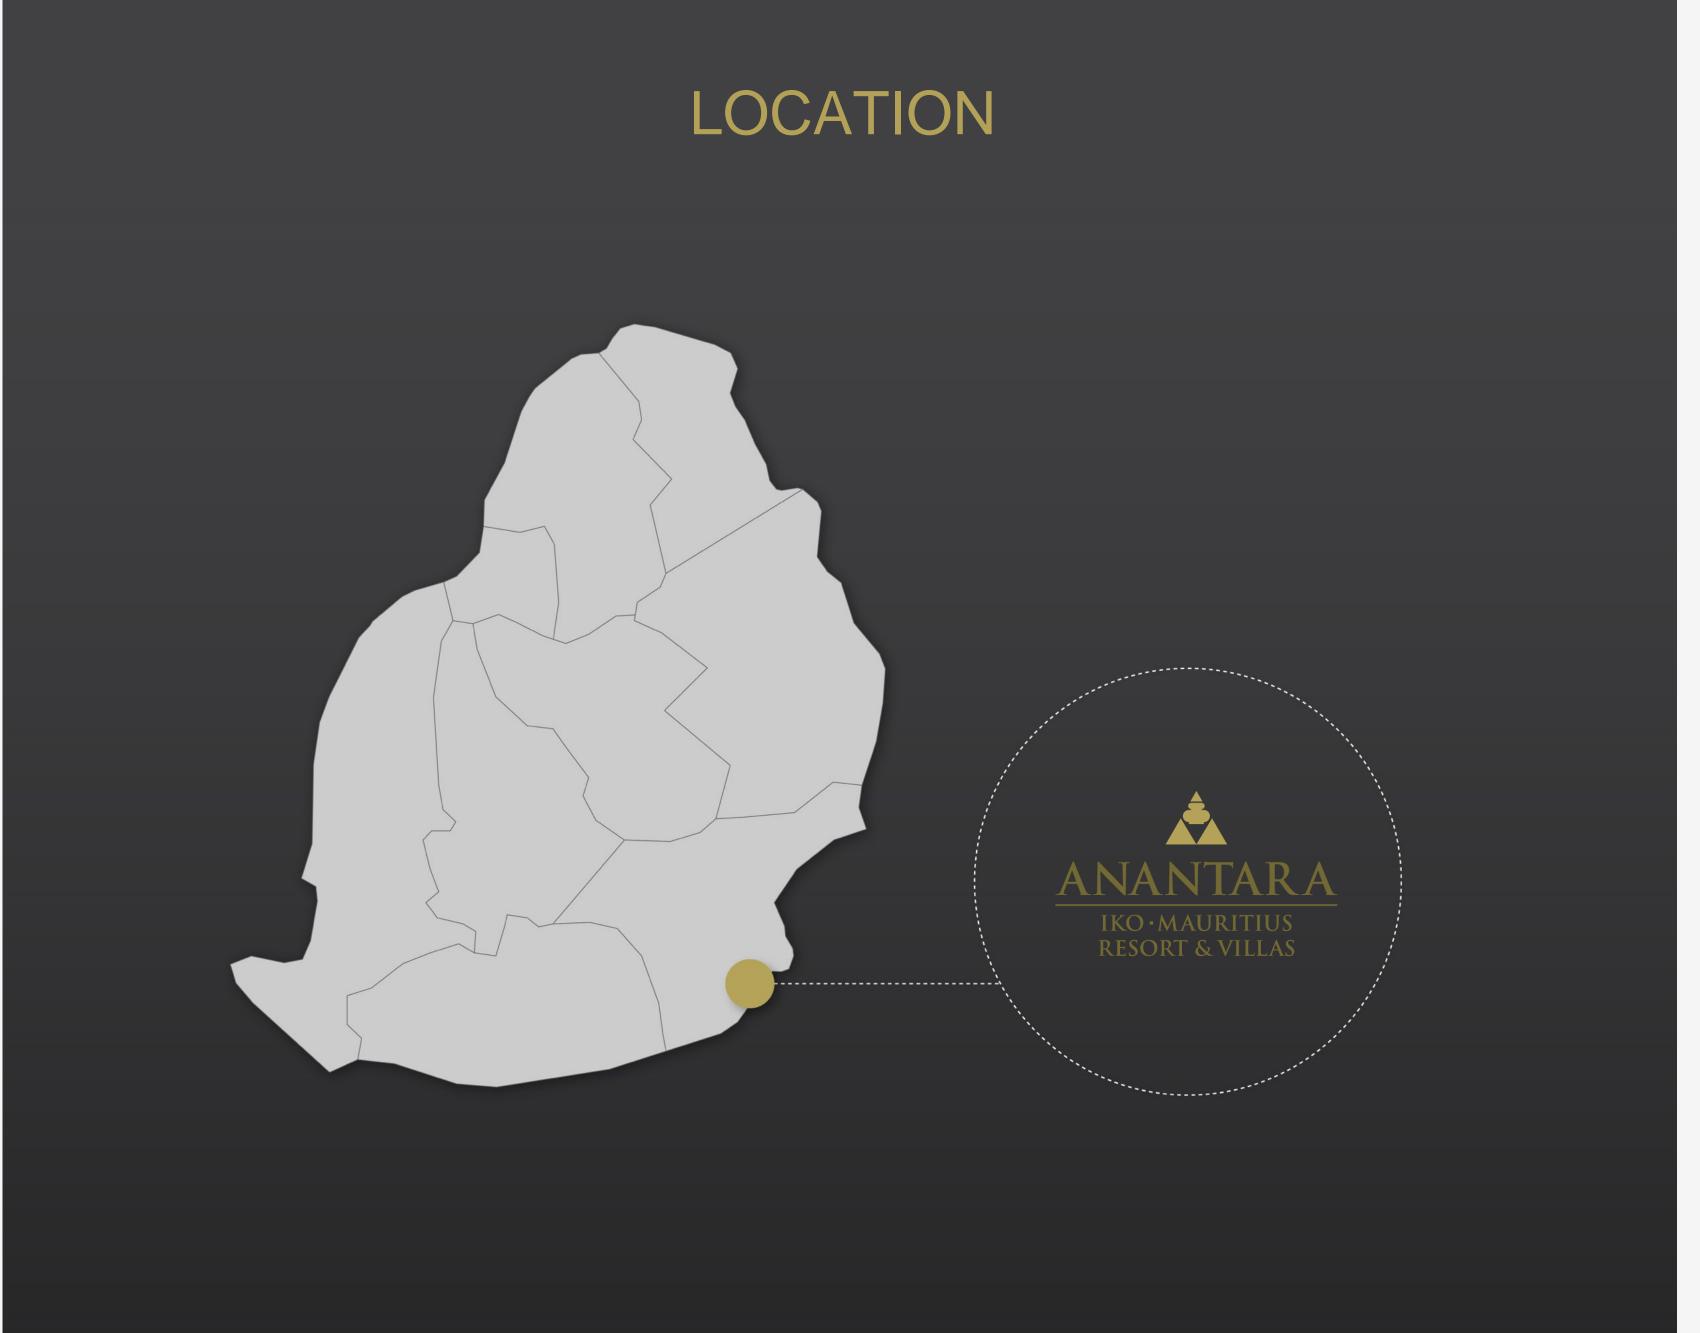

15 mins from Mahébourg, the first capital of Mauritius









#### THE HIGHLIGHTS

- 164 Rooms, Suites & 8 Pool Villas
- All-day dining restaurant
- Private dining with wine cellar
- Speciality restaurant, with courtyard and beach dining
- Anantara "Dining by Design" Experiences
- Spice Spoons Cooking Program (Thai, Portuguese, Mauritian)
- Pool bar and beach bar with entertainment
- 30 metre infinity swimming pool
- Library and boutiques
- Kids club
- Anantara Spa and Beauty salon (manicure & pedicure)
- Fitness centre & gym
- Non-motorised water sports (including glass-bottomed kayaking, snorkelling)
- Scuba Diving, deep-sea fishing and other activities can be arranged (with supplement)























#### PREMIER GARDEN VIEW ROOM

72 rooms

Private balcony

Relax with gr