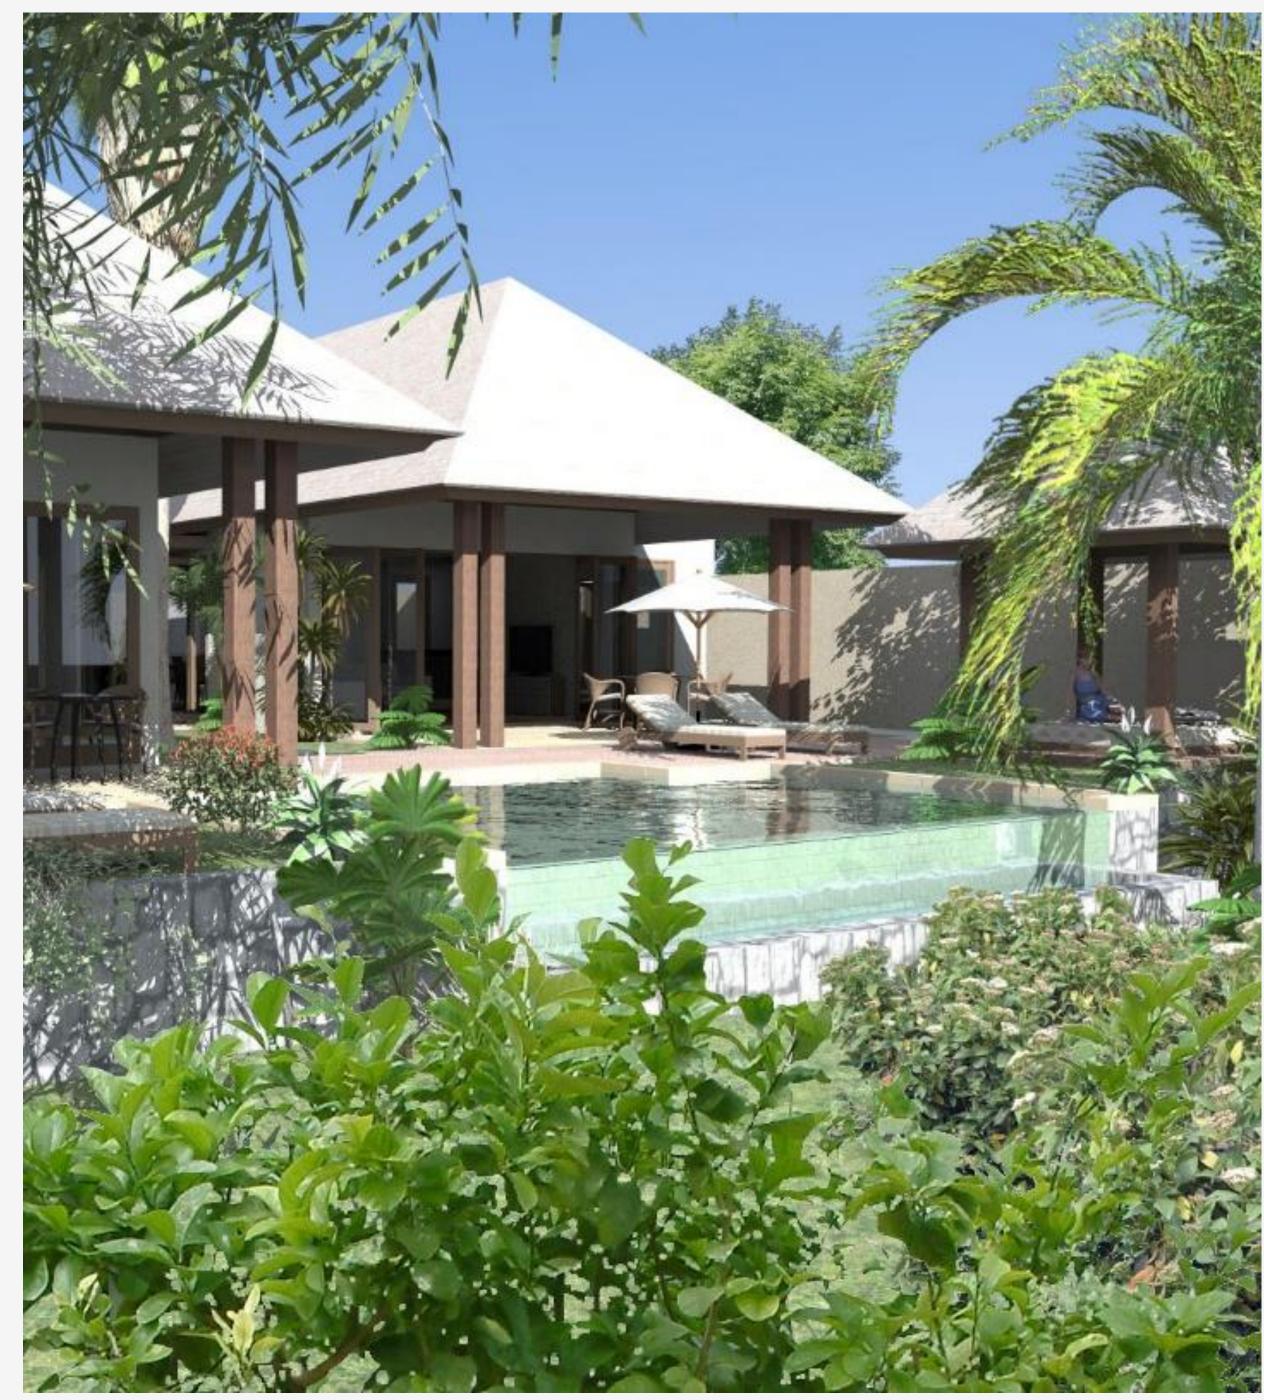

#### ANANTARA VILLAS

2 – Two bedroom villas, 6 – Four bedroom villas

2 Bedroom Pool Villas (385 sqm) | 4 Bedroom Pool Villas (485 sqm)

Located in a tropical and lush garden, Anantara villas suit both small & large families, and are ideal for getaways with friends. Featuring spacious bedrooms and a living area that opens onto your private pool deck. It also has an outdoor dining area, perfect for "Dining by Design" experiences.