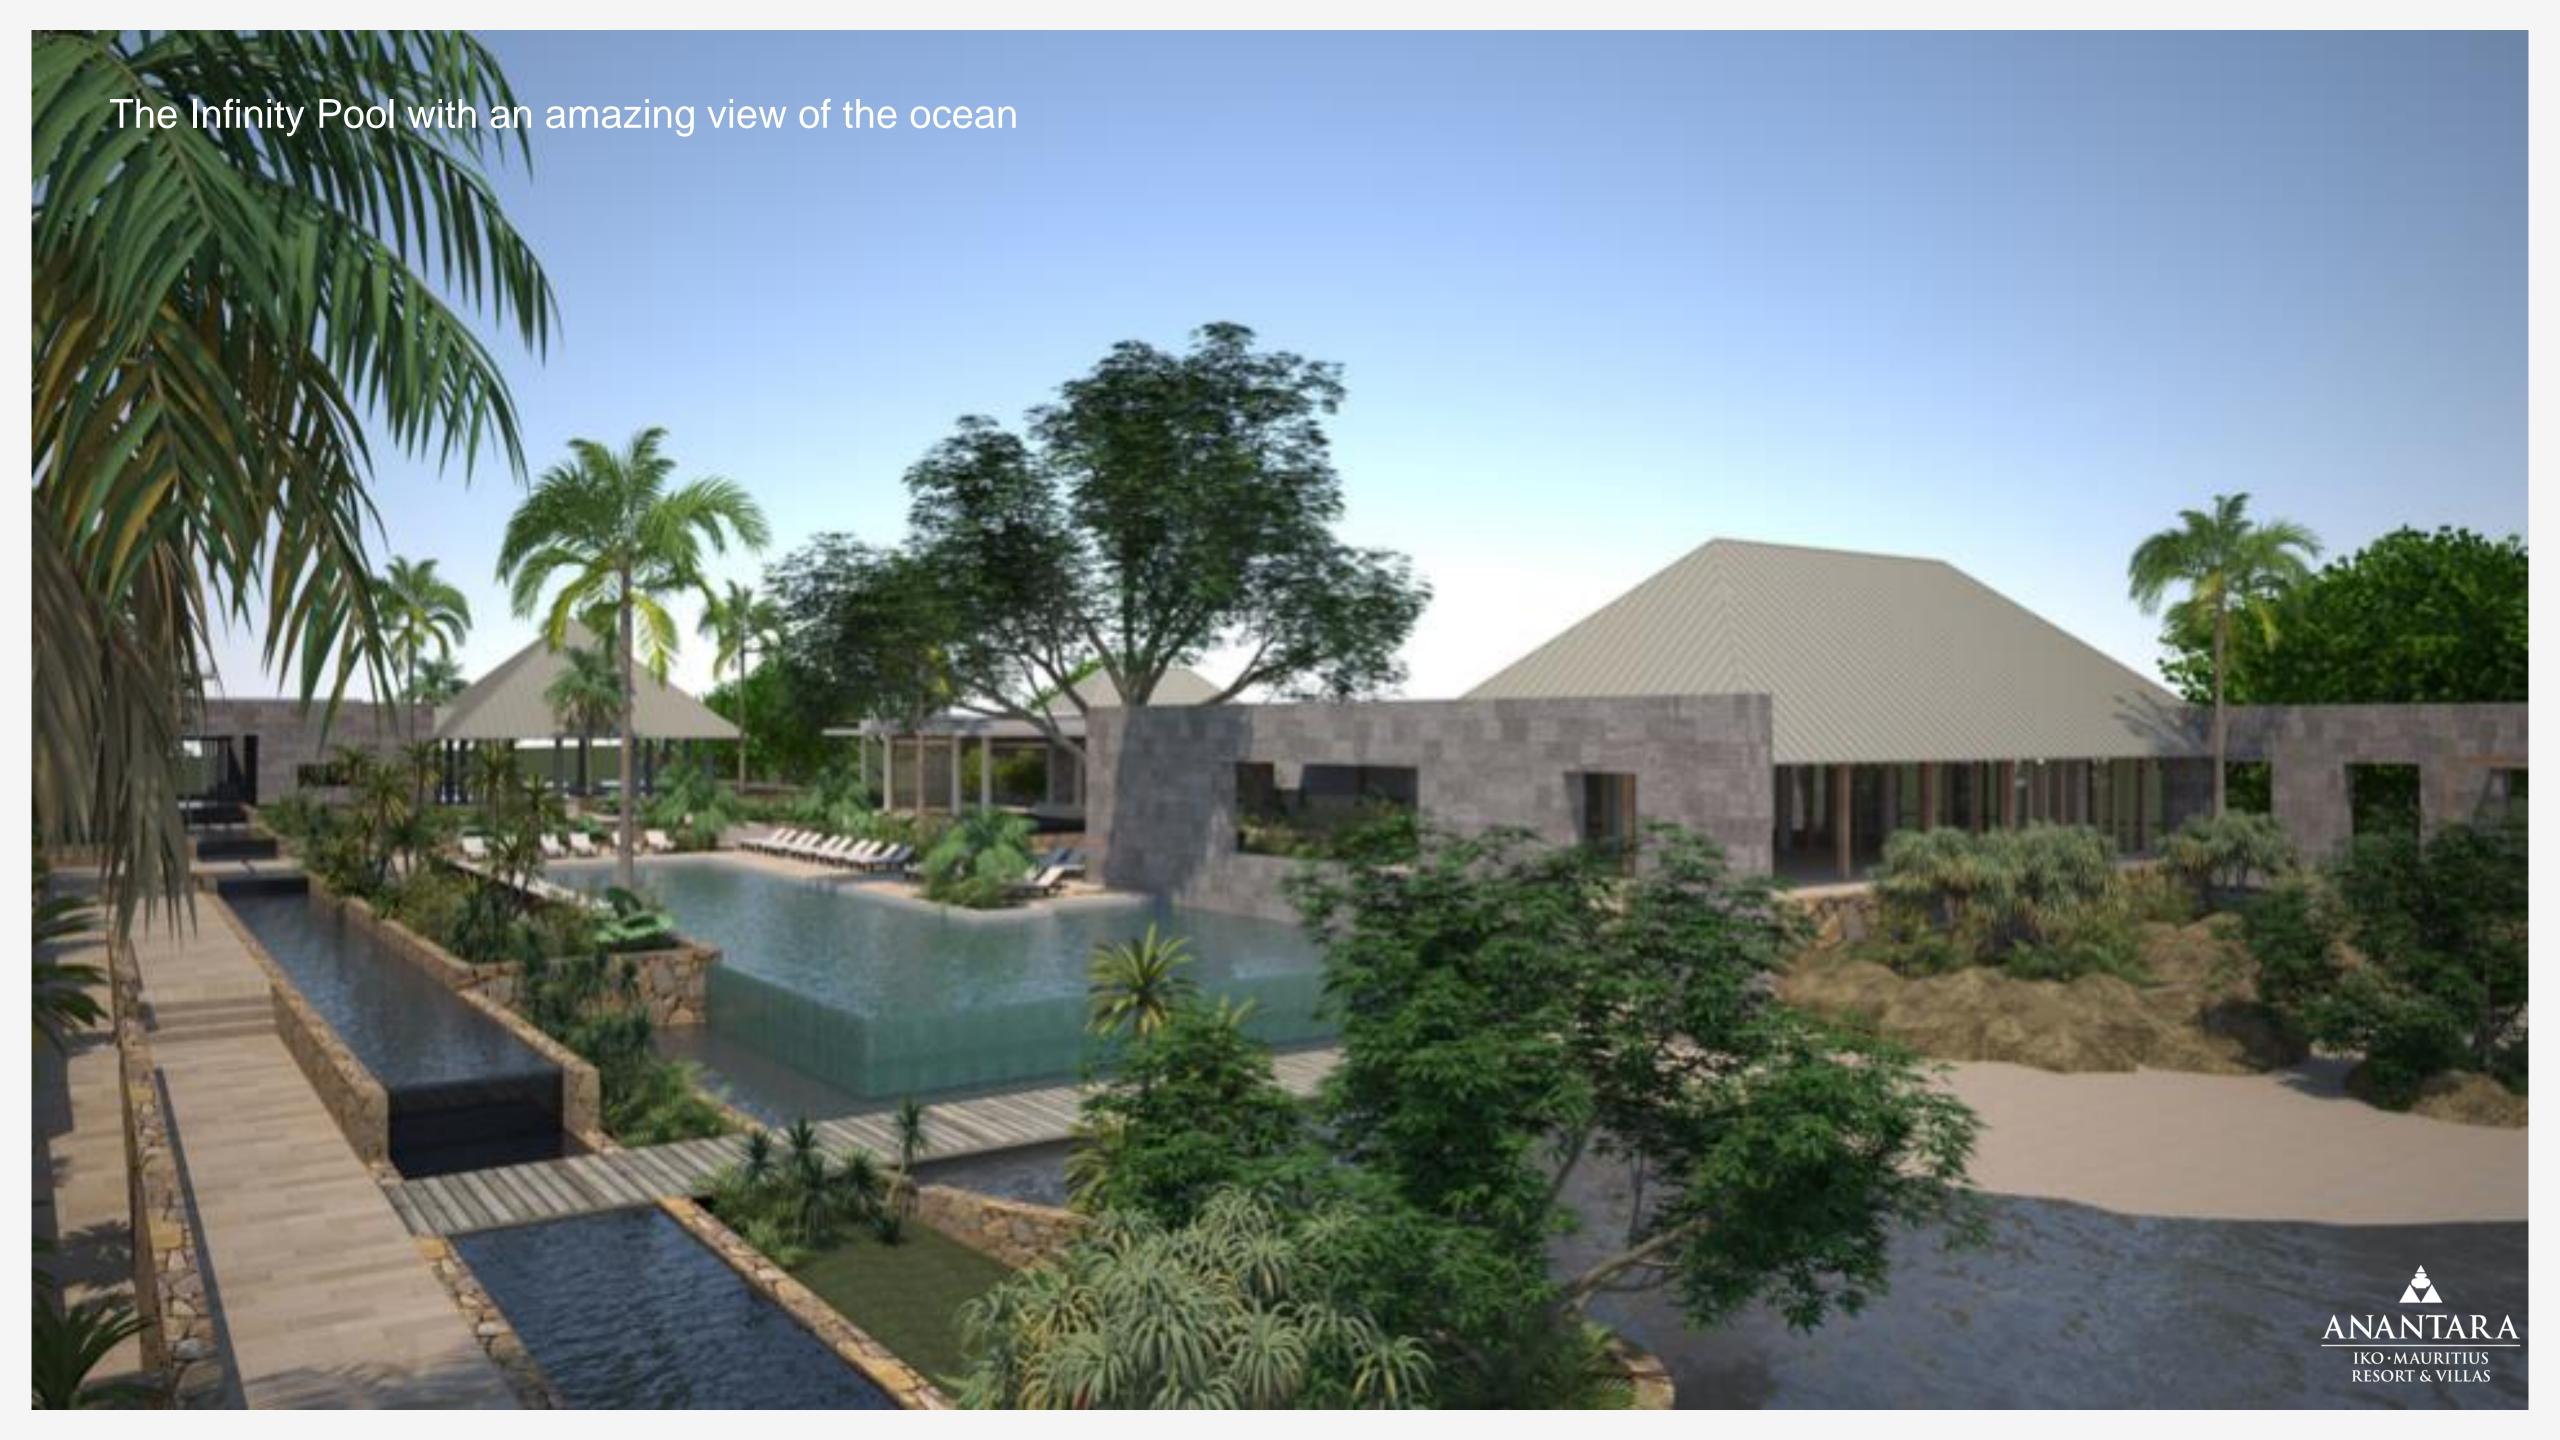

#### THE HIGHLIGHTS

- 164 Rooms, Suites & 8 Pool Villas
- All-day dining restaurant
- Private dining with wine cellar
- Speciality restaurant, with courtyard and beach dining
- Anantara "Dining by Design" Experiences
- Spice Spoons Cooking Program (Thai, Portuguese, Mauritian)
- Pool bar and beach bar with entertainment
- 30 metre infinity swimming pool
- Library and boutiques
- Kids club
- Anantara Spa and Beauty salon (manicure & pedicure)
- Fitness centre & gym
- Non-motorised water sports (including glass-bottomed kayaking, snorkelling)
- Scuba Diving, deep-sea fishing and other activities can be arranged (with supplement)