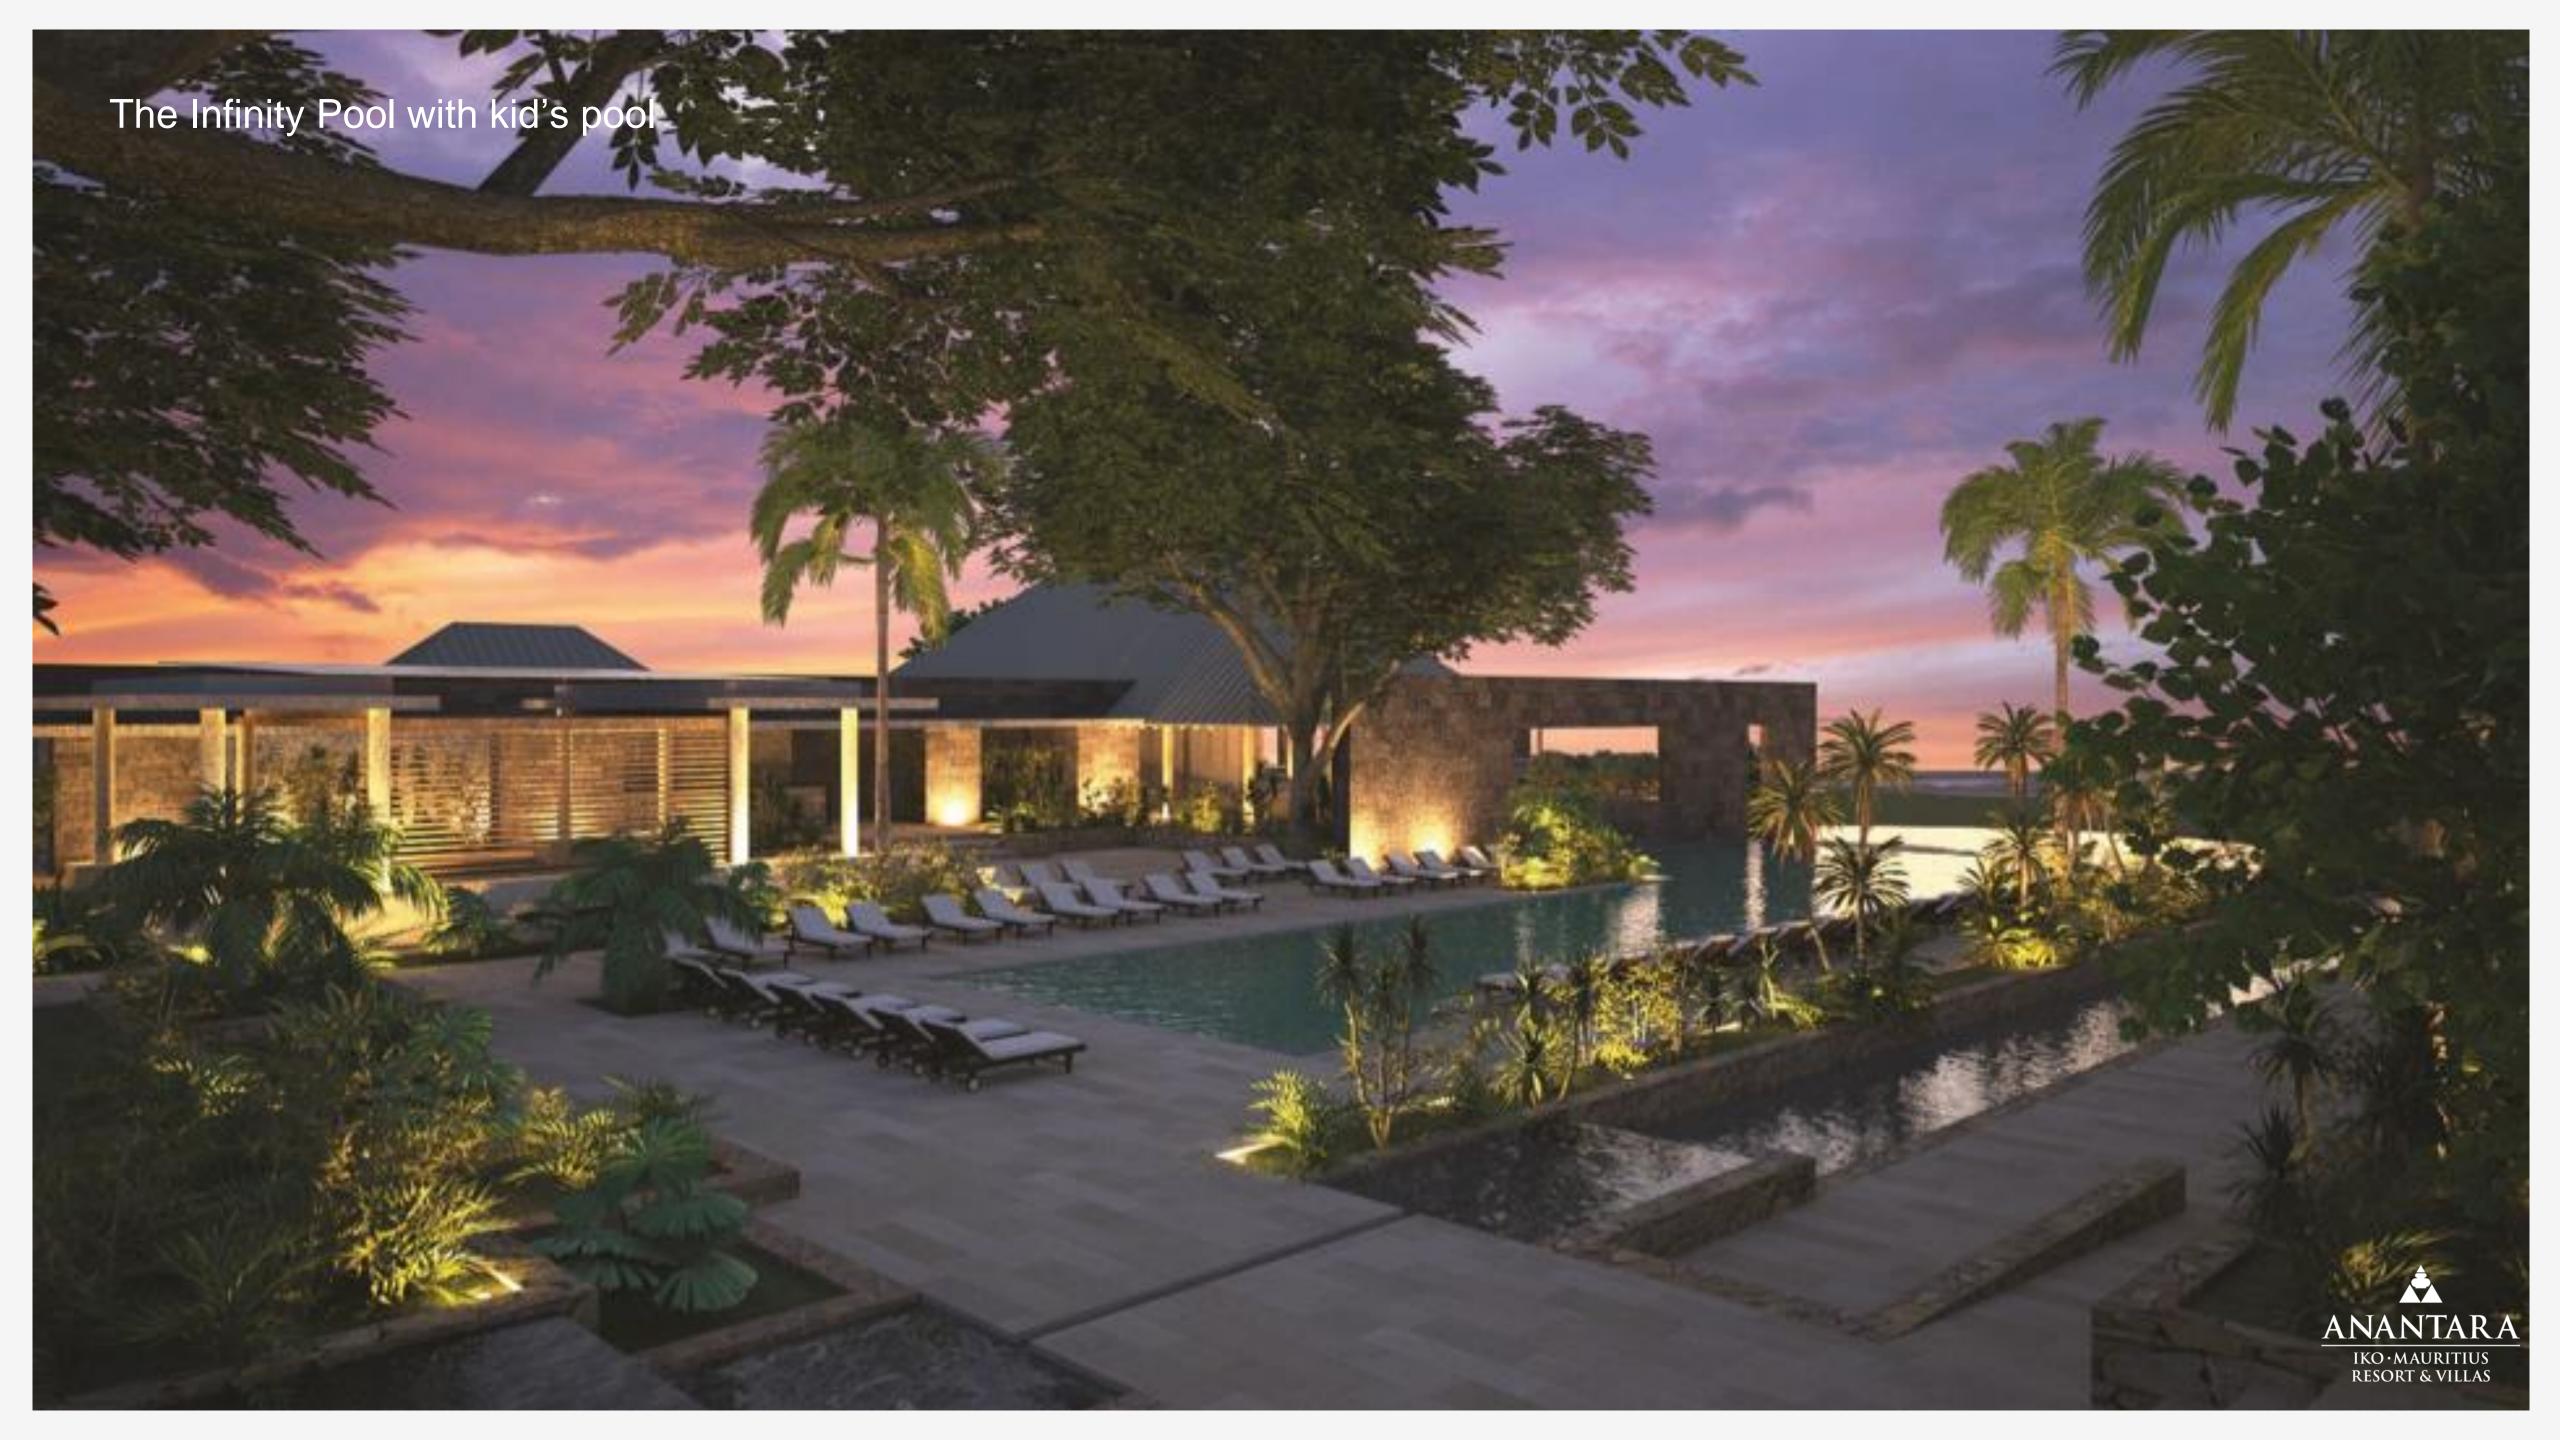

#### THE HIGHLIGHTS

- 164 Rooms, Suites & 8 Pool Villas
- All-day dining restaurant
- Private dining with wine cellar
- Speciality restaurant, with courtyard and beach dining
- Anantara "Dining by Design" Experiences
- Spice Spoons Cooking Program (Thai, Portuguese, Mauritian)
- Pool bar and beach bar with entertainment
- 30 metre infinity swimming pool
- Library and boutiques
- Kids club
- Anantara Spa and Beauty salon (manicure & pedicure)
- Fitness centre & gym
- Non-motorised water sports (including glass-bottomed kayaking, snorkelling)
- Scuba Diving, deep-sea fishing and other activities can be arranged (with supplement)