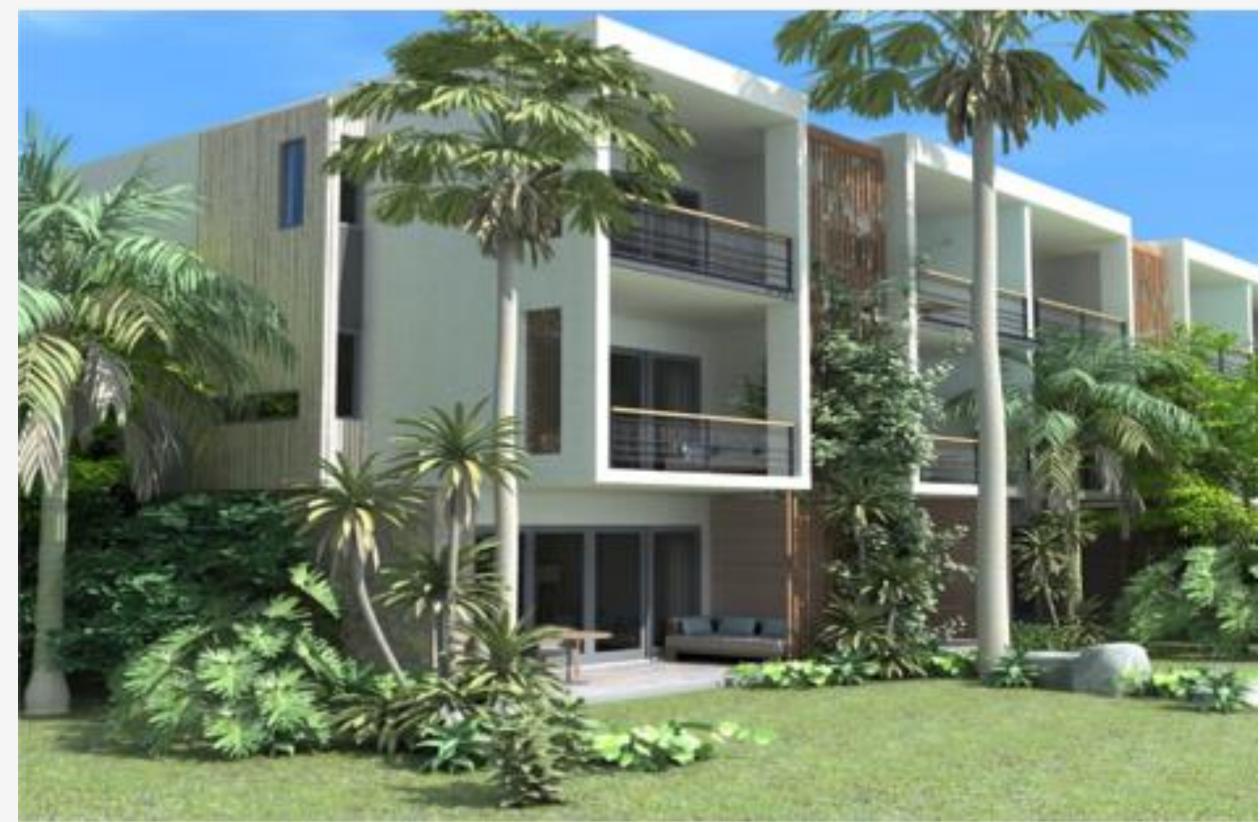

#### ANANTARA VILLAS

2 – Two bedroom villas, 6 – Four bedroom villas

2 Bedroom Pool Villas (385 sqm) | 4 Bedroom Pool Villas (485 sqm)

Located in a tropical and lush garden, Anantara villas suit both small & large families, and are ideal for getaways with friends. Featuring spacious bedrooms and a living area that opens onto your private pool deck. It also has an outdoor dining area, perfect for "Dining by Design" experiences.