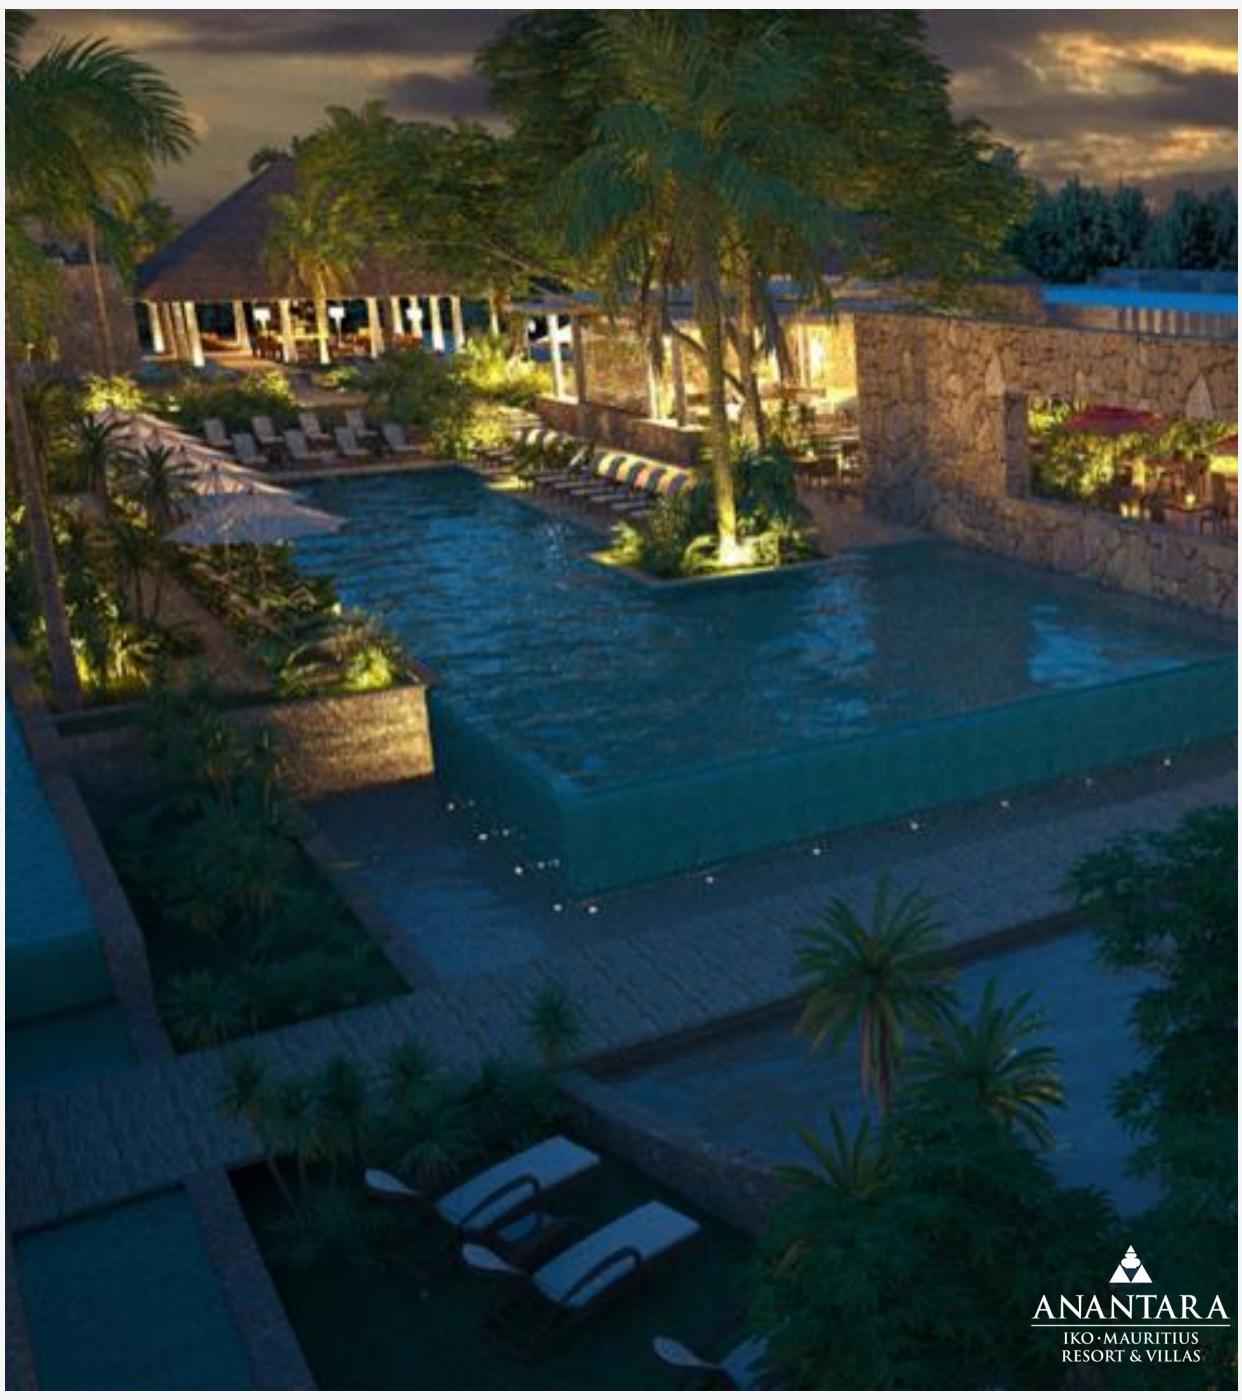

#### THE HIGHLIGHTS

- 164 Rooms, Suites & 8 Pool Villas
- All-day dining restaurant
- Private dining with wine cellar
- Speciality restaurant, with courtyard and beach dining
- Anantara "Dining by Design" Experiences
- Spice Spoons Cooking Program (Thai, Portuguese, Mauritian)
- Pool bar and beach bar with entertainment
- 30 metre infinity swimming pool
- Library and boutiques
- Kids club
- Anantara Spa and Beauty salon (manicure & pedicure)
- Fitness centre & gym
- Non-motorised water sports (including glass-bottomed kayaking, snorkelling)
- Scuba Diving, deep-sea fishing and other activities can be arranged (with supplement)