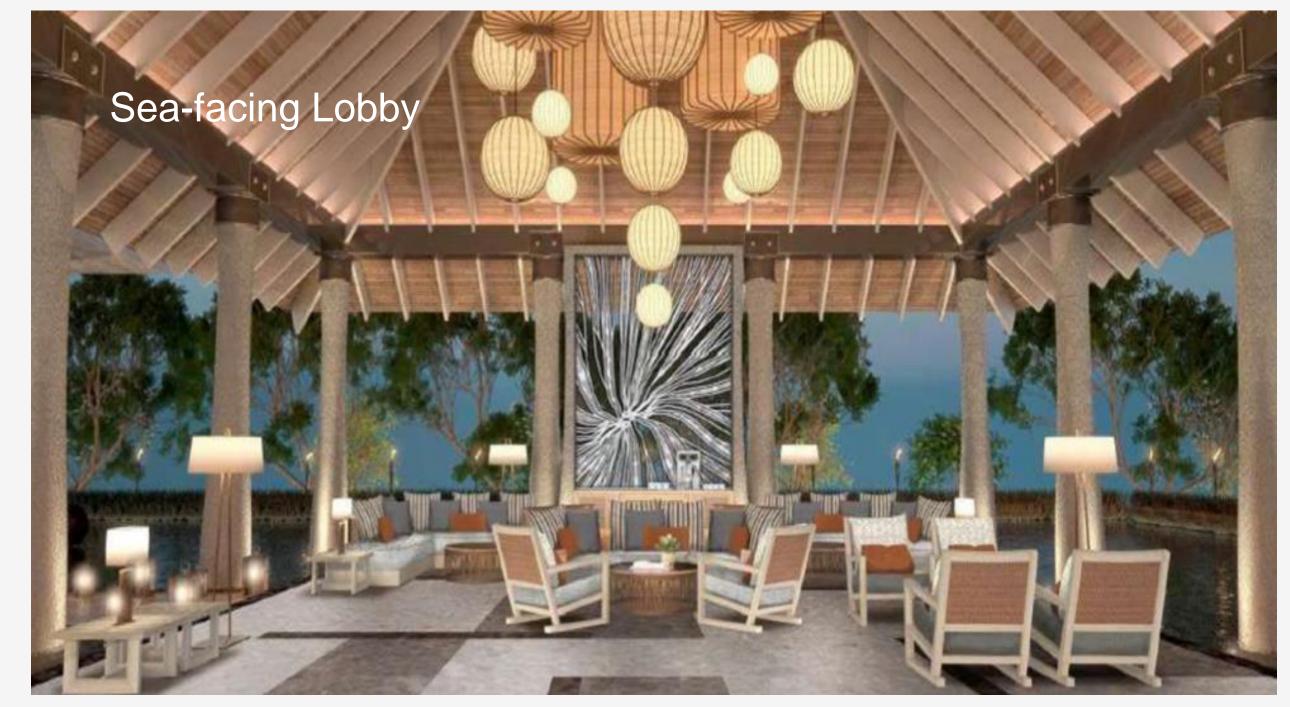

15 mins from Mahébourg, the first capital of Mauritius









#### THE HIGHLIGHTS

- 164 Rooms, Suites & 8 Pool Villas
- All-day dining restaurant
- Private dining with wine cellar
- Speciality restaurant, with courtyard and beach dining
- Anantara "Dining by Design" Experiences
- Spice Spoons Cooking Program (Thai, Portuguese, Mauritian)
- Pool bar and beach bar with entertainment
- 30 metre infinity swimming pool
- Library and boutiques
- Kids club
- Anantara Spa and Beauty salon (manicure & pedicure)
- Fitness centre & gym
- Non-motorised water sports (including glass-bottomed kayaking, snorkelling)
- Scuba Diving, deep-sea fishing and other activities can be arranged (with supplement)























#### PREMIER GARDEN VIEW ROOM

72 rooms

Private balcony

Relax with great views over our lush gardens and enjoy your private terrace on the upper level.

#### DELUXE GARDEN ROOM

16 rooms

Private balcony and access to a semi private terrace.

Located on the lower level with direct access to lush gardens and the serene and quiet coast of Le Chaland beach.



# DELUXE OCEAN VIEW ROOM 70 rooms

Private balcony with amazing views over Blue Bay Marine park

90 degrees sea view, beach lovers can experience easy access to the soft beach and clear turquoise waters.







### GARDEN VIEW SUITES

2 suites

115 sqm with a view of lush green gardens

Master bedroom with separate living room

## OCEAN VIEW SUITES

4 suites

115 sqm with a view of Le Chaland beach

Master bedroom with s