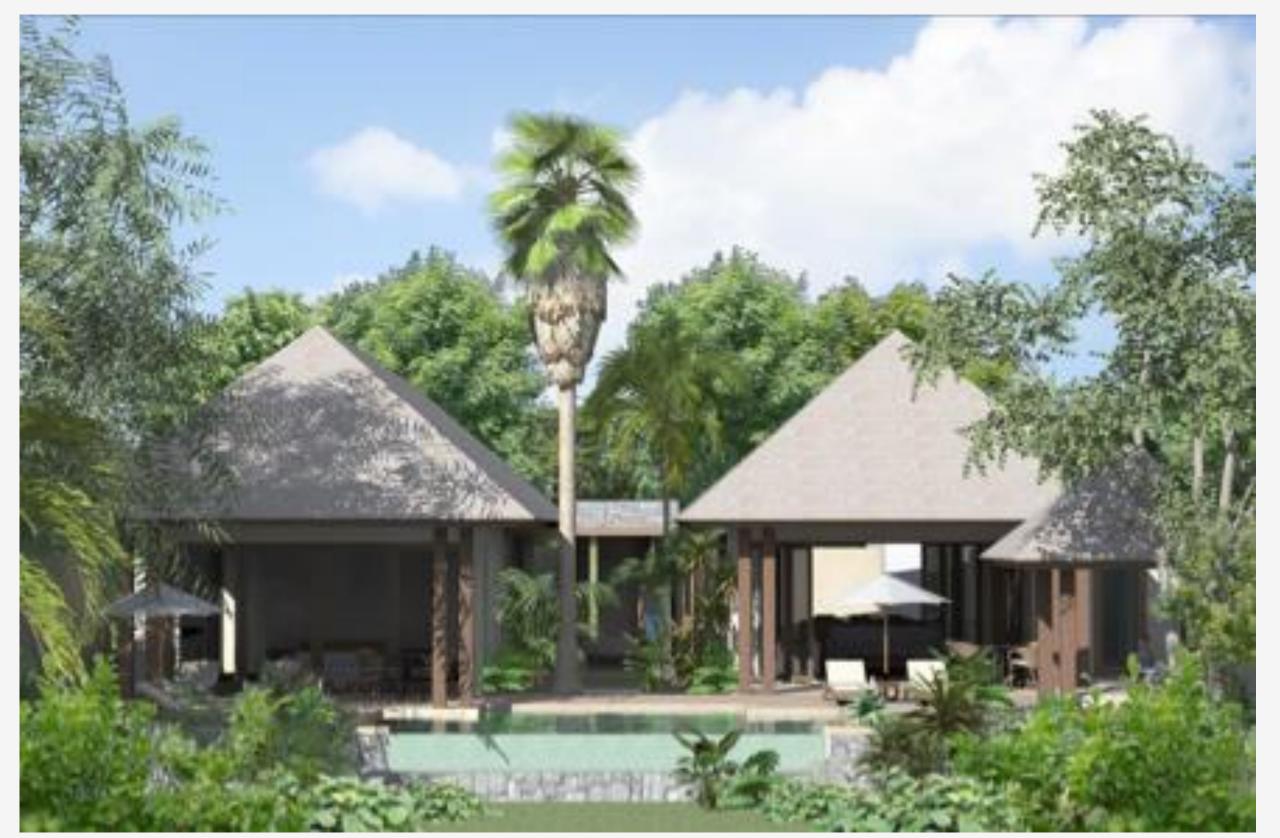

#### ANANTARA VILLAS

2 – Two bedroom villas, 6 – Four bedroom villas

2 Bedroom Pool Villas (385 sqm) | 4 Bedroom Pool Villas (485 sqm)

Located in a tropical and lush garden, Anantara villas suit both small & large families, and are ideal for getaways with friends. Featuring spacious bedrooms and a living area that opens onto your private pool deck. It also has an outdoor dining area, perfect for "Dining by Design" experiences.