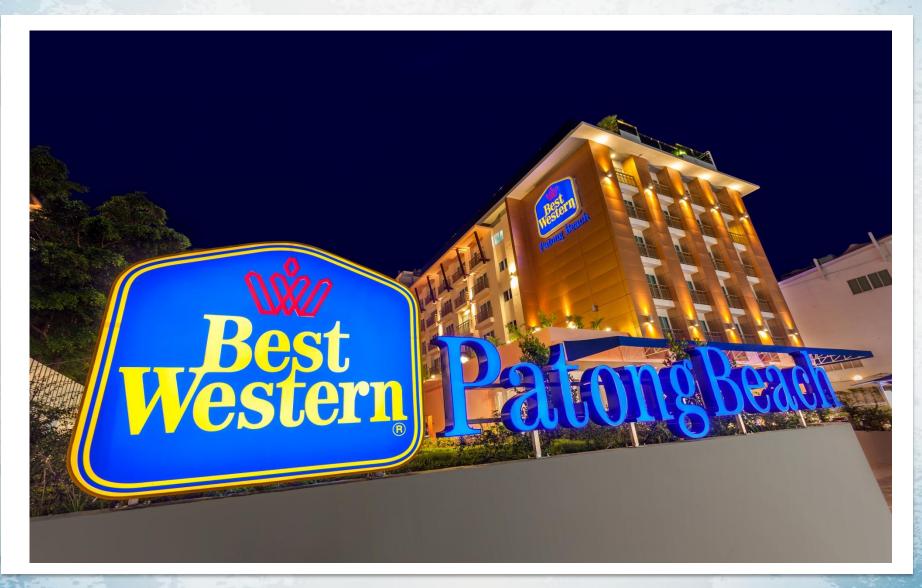

#### Best Western PLUS





## **BEST WESTERN Patong Beach**



#### **Location & Map**









- 0.5 km 5 minute walk to Tiger Entertainment Complex, Jungceylon Shopping
- 0.8 km 10 minute walk to Bangla Road
- 0.8 km 10 minute walk to the Patong Beach
- 34 km from Phuket International Airport (45 minute drive)

## **Exterior**









### **Room Description**







| ROOM CATEGORY        | NO. OF ROOMS | DIMENSION (sqm.) |
|----------------------|--------------|------------------|
| SUPERIOR DOUBLE ROOM | 73           | 25               |
| SUPERIOR TWIN ROOM   | 151          | 25               |

#### **GUEST ROOM AMENITIES:**

- Single or double beds
- 32-inch LCD flat screen television
- Bathroom amenities and shower
- Hair dryer
- Complimentary coffee/tea making facilities
- Minibar
- In-room electronic safe
- Key card access system



## **