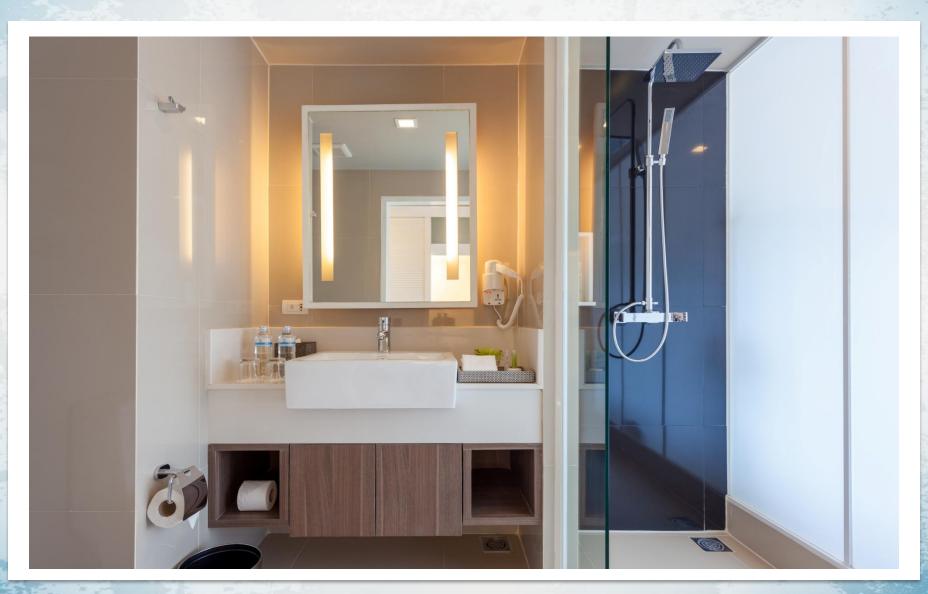

## **Bathroom Superior Room**

#### **GUEST ROOM AMENITIES:**

- Single or double beds
- 32-inch LCD flat screen television
- Bathroom amenities and shower
- Hair dryer
- Complimentary coffee/tea making facilities
- Minibar
- In-room electronic safe
- Key card access system