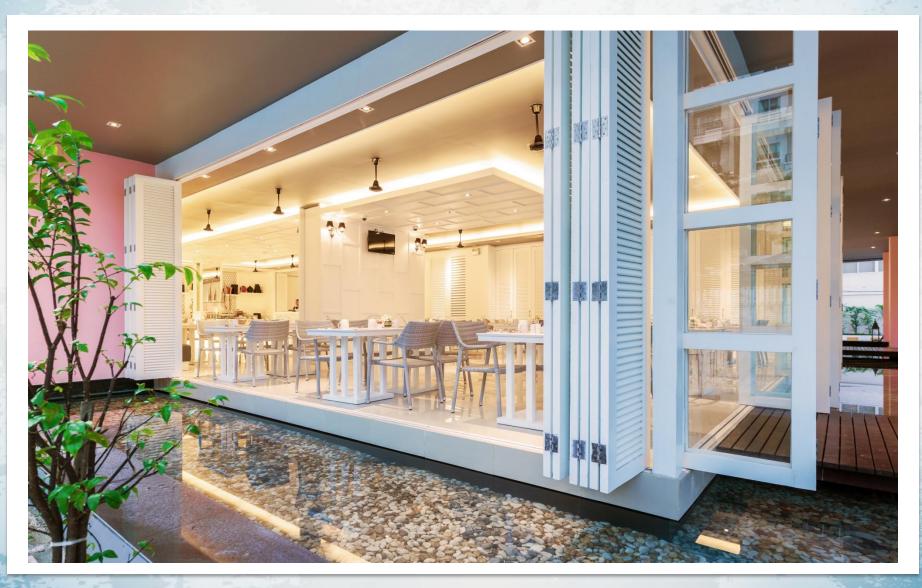

t screen television
- Bathroom amenities and shower
- Hair dryer
- Complimentary coffee/tea making facilities
- Minibar
- In-room electronic safe
- Key card access system



## **DOUBLE BED Superior Room**









## **TWIN** Bed Superior Room









## **Bathroom Superior Room**









#### **Hotel Facilities**







- All day dining restaurant
- Outdoor **pool bar**, 7th floor
- Internet corner and Complimentary wireless high speed internet
- Fully equipped fitness center
- Open air swimming pool
- Laundry service
- Bell service and luggage storage
- Parking space



# **Hotel Lobby**









# **Hotel Lobby**









## **Pool Bar with Jacuzzi**









## Internet corner









### **FITNESS Center**









#### **MANA Restaurant**









#### **MANA Restaurant**









#### **Local Attraction**







- Fantasea Show, Cabaret Show, Thai Boxing, Patong Night Life
- Outer ring road which is accessible to Point of views (Andaman beaches views), Sunset views (Phromthep Cape).
- Other outdoor activities include; Golf (Four 18 hole courses), Go-Kart Racing, Horse Riding, Shooting Range, Diving, Fishing, Bungy Jumping, Laser Combat, ATV.
- Cultural: Temples, Museum, Morgan Village, Colonial Buildings.
- Phuket town and city views (12 kms.)
- Ferry boat departure points (e.g. Phi Phil Island, Similan Island, Raja Island, James' Bond Island, Phanga Bay, Kai Island etc.