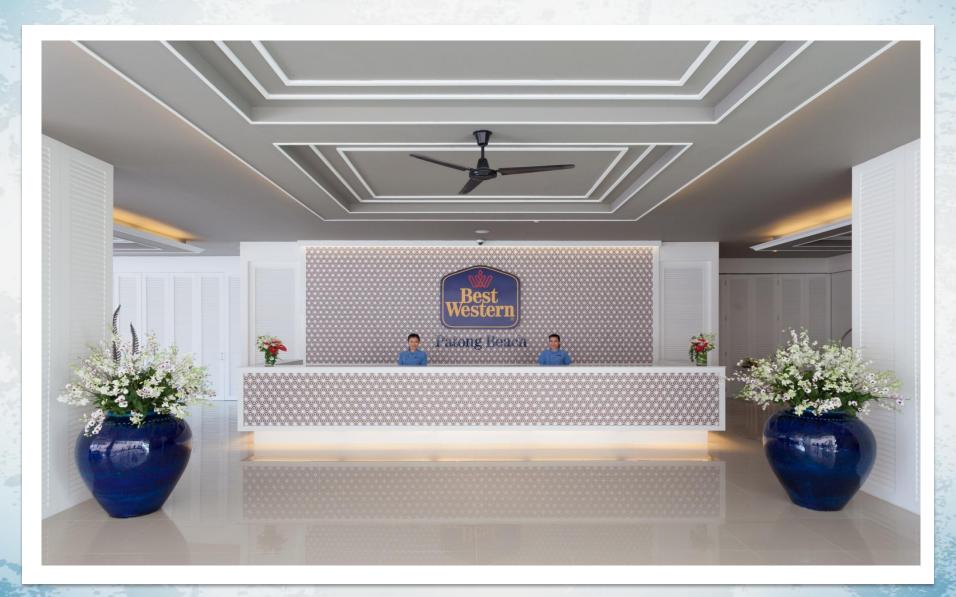

| SUPERIOR DOUBLE ROOM | 73           | 25               |
| SUPERIOR TWIN ROOM   | 151          | 25               |

#### **GUEST ROOM AMENITIES:**

- Single or double beds
- 32-inch LCD flat screen television
- Bathroom amenities and shower
- Hair dryer
- Complimentary coffee/tea making facilities
- Minibar
- In-room electronic safe
- Key card access system



## **DOUBLE BED Superior Room**









## **TWIN** Bed Superior Room









## **Bathroom Superior Room**









#### **Hotel Facilities**







- All day dining restaurant
- Outdoor **pool bar**, 7th floor
- Internet corner and Complimentary wireless high speed internet
- Fully equipped fitness center
- Open air swimming pool
- Laundry service
- Bell service and luggage storage
- Parking space



# **Hotel Lobby**









# **Hotel Lobby**









## **Pool Bar with Jacuzzi**









## Internet corner









### **FITNESS Center**









#### **MANA Restaurant**









#### **MANA Restaurant**









#### **Local Attraction**







- Fantasea Show, Cabaret Show, Thai Boxing, Patong Night Life
- Outer ring road which is accessible to Point of views (Andaman beaches views), Sunset views (Phromthep Cape).
- Other outdoor activities include; Golf (Four 18 hole courses), Go-Kart Racing, Horse Riding, Shooting Range, Diving, Fishing, Bungy Jumping, Laser Combat, ATV.
- Cultural: Temples, Museum, Morgan Village, Colonial Buildings.
- Phuket town and city views (12 kms.)
- Ferry boat departure points (e.g. Phi Phil Island, Similan Island, Raja Island, James' Bond Island, Phanga Bay, Kai Island etc.