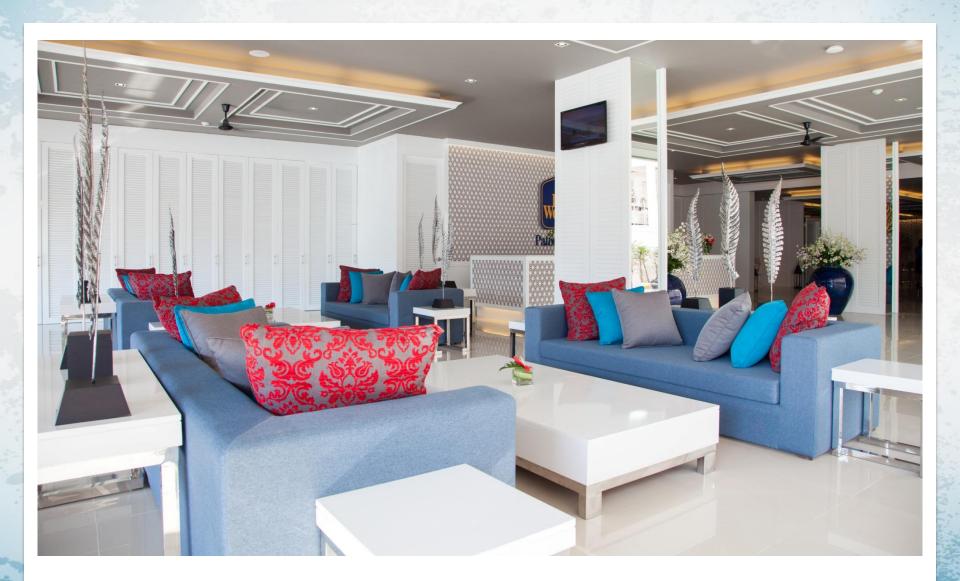

3           | 25               |
| SUPERIOR TWIN ROOM   | 151          | 25               |

#### **GUEST ROOM AMENITIES:**

- Single or double beds
- 32-inch LCD flat screen television
- Bathroom amenities and shower
- Hair dryer
- Complimentary coffee/tea making facilities
- Minibar
- In-room electronic safe
- Key card access system



## **DOUBLE BED Superior Room**









## **TWIN** Bed Superior Room









## **Bathroom Superior Room**









#### **Hotel Facilities**







- All day dining restaurant
- Outdoor **pool bar**, 7th floor
- Internet corner and Complimentary wireless high speed internet
- Fully equipped fitness center
- Open air swimming pool
- Laundry service
- Bell service and luggage storage
- Parking space



# **Hotel Lobby**









# **Hotel Lobby**









## **Pool Bar with Jacuzzi**









## Internet corner









### **FITNESS Center**









#### **MANA Restaurant**









#### **MANA Restaurant**









#### **Local Attraction**







- Fantasea Show, Cabaret Show, Thai Boxing, Patong Night Life
- Outer ring road which is accessible to Point of views (Andaman beaches views), Sunset views (Phromthep Cape).
- Other outdoor activities include; Golf (Four 18 hole courses), Go-Kart Racing, Horse Riding, Shooting Range, Diving, Fishing, Bungy Jumping, Laser Combat, ATV.
- Cultural: Temples, Museum, Morgan Village, Colonial Buildings.
- Phuket town and city views (12 kms.)
- Ferry boat departure points (e.g. Phi Phil Island, Similan Island, Raja Island, James' Bond Island, Phanga Bay, Kai Island etc.