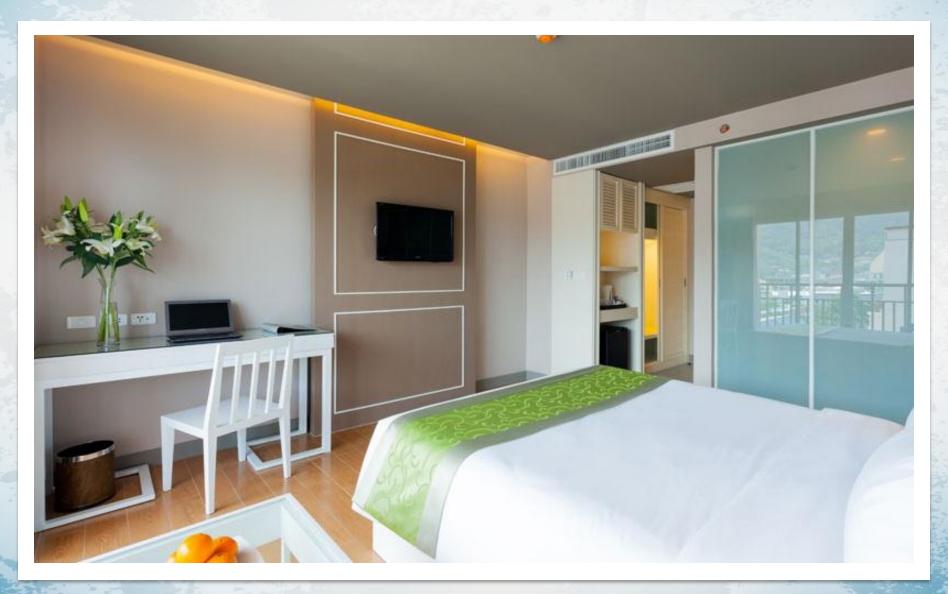

## **DOUBLE BED Superior Room**

#### **GUEST ROOM AMENITIES:**

- Single or double beds
- 32-inch LCD flat screen television
- Bathroom amenities and shower
- Hair dryer
- Complimentary coffee/tea making facilities
- Minibar
- In-room electronic safe
- Key card access system