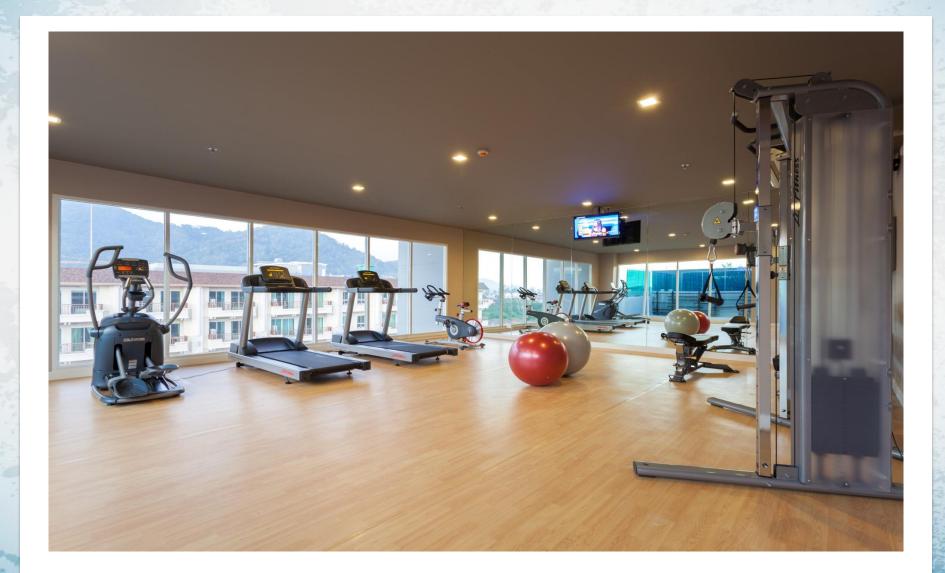

**GUEST ROOM AMENITIES:**

- Single or double beds
- 32-inch LCD flat screen television
- Bathroom amenities and shower
- Hair dryer
- Complimentary coffee/tea making facilities
- Minibar
- In-room electronic safe
- Key card access system



## **DOUBLE BED Superior Room**









## **TWIN** Bed Superior Room









## **Bathroom Superior Room**









#### **Hotel Facilities**







- All day dining restaurant
- Outdoor **pool bar**, 7th floor
- Internet corner and Complimentary wireless high speed internet
- Fully equipped fitness center
- Open air swimming pool
- Laundry service
- Bell service and luggage storage
- Parking space



# **Hotel Lobby**









# **Hotel Lobby**









## **Pool Bar with Jacuzzi**









## Internet corner









### **FITNESS Center**









#### **MANA Restaurant**









#### **MANA Restaurant**









#### **Local Attraction**







- Fantasea Show, Cabaret Show, Thai Boxing, Patong Night Life
- Outer ring road which is accessible to Point of views (Andaman beaches views), Sunset views (Phromthep Cape).
- Other outdoor activities include; Golf (Four 18 hole courses), Go-Kart Racing, Horse Riding, Shooting Range, Diving, Fishing, Bungy Jumping, Laser Combat, ATV.
- Cultural: Temples, Museum, Morgan Village, Colonial Buildings.
- Phuket town and city views (12 kms.)
- Ferry boat departure points (e.g. Phi Phil Island, Similan Island, Raja Island, James' Bond Island, Phanga Bay, Kai Island etc.