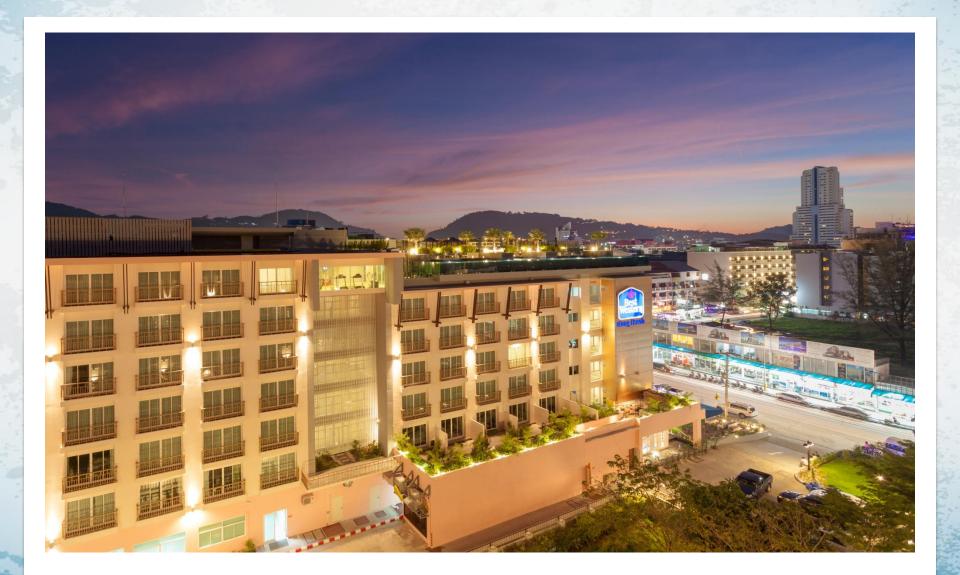

#### Best Western PLUS





## **BEST WESTERN Patong Beach**



#### **Location & Map**









- 0.5 km 5 minute walk to Tiger Entertainment Complex, Jungceylon Shopping
- 0.8 km 10 minute walk to Bangla Road
- 0.8 km 10 minute walk to the Patong Beach
- 34 km from Phuket International Airport (45 minute drive)

## **Exterior**









### **Room Description**







| ROOM CATEGORY        | NO. OF ROOMS | DIMENSION (sqm.) |
|----------------------|--------------|------------------|
| SUPERIOR DOUBLE ROOM | 73           | 25               |
| SUPERIOR TWIN ROOM   | 151          | 25               |

#### **GUEST ROOM AMENITIES:**

- Single or double beds
- 32-inch LCD flat screen television
- Bathroom amenities and shower
- Hair dryer
- Complimentary coffee/tea making facilities
- Minibar
- In-room electronic safe
- Key card access system



## **DOUBLE BED Superior Room**









## **TWIN** Bed Superior Room









## **Bathroom Superior Room**









#### **Hotel Facilities**







- All day dining restaurant
- Outdoor **pool bar**, 7th floor
- Internet corner and Complimentary wireless high speed internet
- F