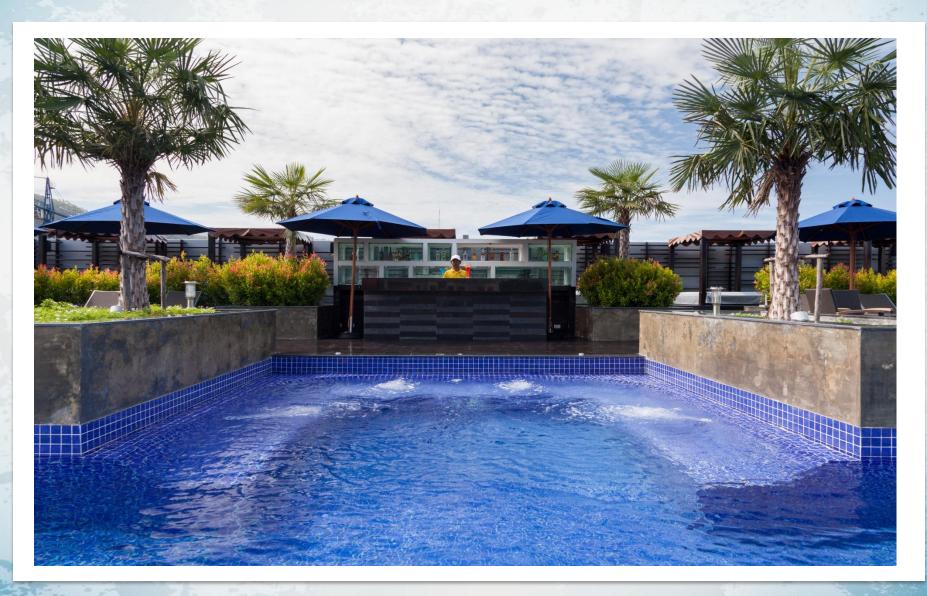

ERIOR TWIN ROOM   | 151          | 25               |

#### **GUEST ROOM AMENITIES:**

- Single or double beds
- 32-inch LCD flat screen television
- Bathroom amenities and shower
- Hair dryer
- Complimentary coffee/tea making facilities
- Minibar
- In-room electronic safe
- Key card access system



## **DOUBLE BED Superior Room**









## **TWIN** Bed Superior Room









## **Bathroom Superior Room**









#### **Hotel Facilities**







- All day dining restaurant
- Outdoor **pool bar**, 7th floor
- Internet corner and Complimentary wireless high speed internet
- Fully equipped fitness center
- Open air swimming pool
- Laundry service
- Bell service and luggage storage
- Parking space



# **Hotel Lobby**









# **Hotel Lobby**









## **Pool Bar with Jacuzzi**









## Internet corner









### **FITNESS Center**









#### **MANA Restaurant**









#### **MANA Restaurant**









#### **Local Attraction**







- Fantasea Show, Cabaret Show, Thai Boxing, Patong Night Life
- Outer ring road which is accessible to Point of views (Andaman beaches views), Sunset views (Phromthep Cape).
- Other outdoor activities include; Golf (Four 18 hole courses), Go-Kart Racing, Horse Riding, Shooting Range, Diving, Fishing, Bungy Jumping, Laser Combat, ATV.
- Cultural: Temples, Museum, Morgan Village, Colonial Buildings.
- Phuket town and city views (12 kms.)
- Ferry boat departure points (e.g. Phi Phil Island, Similan Island, Raja Island, James' Bond Island, Phanga Bay, Kai Island etc.