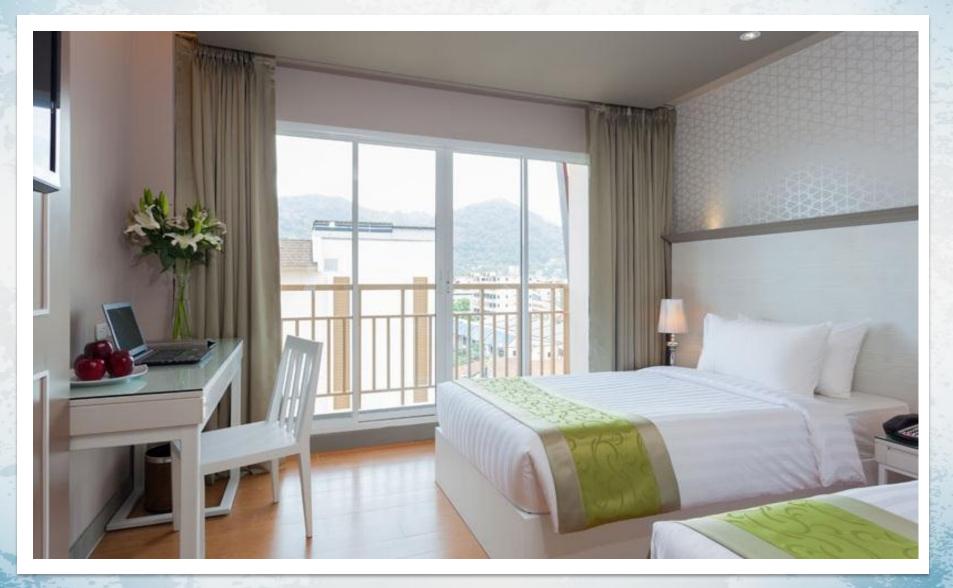

## **TWIN** Bed Superior Room

#### **GUEST ROOM AMENITIES:**

- Single or double beds
- 32-inch LCD flat screen television
- Bathroom amenities and shower
- Hair dryer
- Complimentary coffee/tea making facilities
- Minibar
- In-room electronic safe
- Key card access system