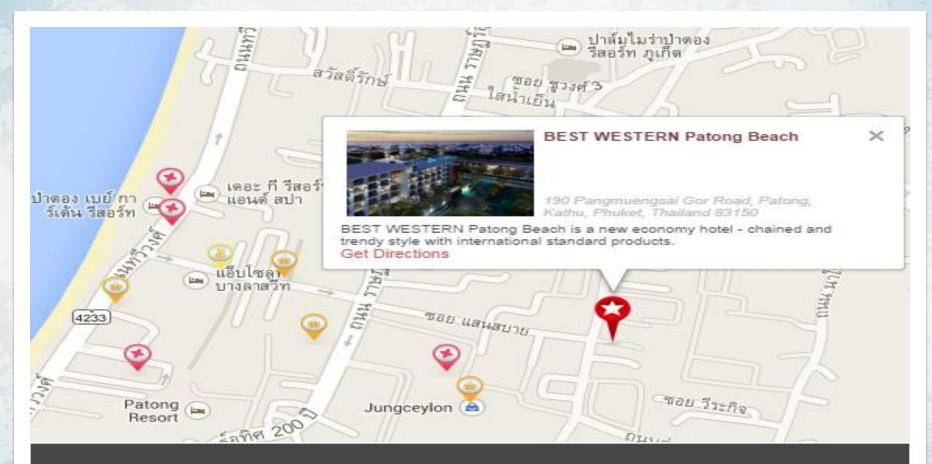

#### **Location & Map**

- 0.5 km 5 minute walk to Tiger Entertainment Complex, Jungceylon Shopping
- 0.8 km 10 minute walk to Bangla Road
- 0.8 km 10 minute walk to the Patong Beach
- 34 km from Phuket International Airport (45 minute drive)