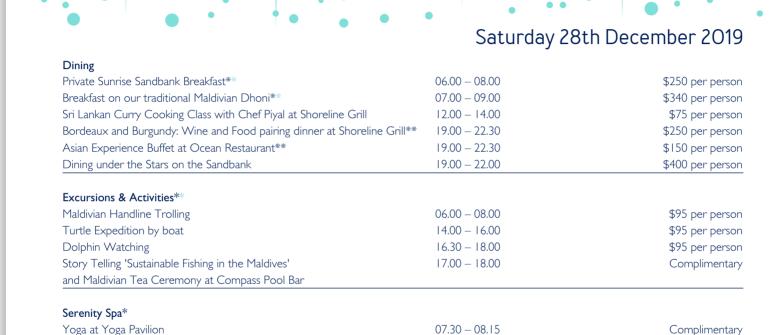

# Dining

| D.I.I.I.6                                      |               |                  |  |
|------------------------------------------------|---------------|------------------|--|
| Private Sunrise Sandbank Breakfast**           | 06.00 - 08.00 | \$250 per person |  |
| Breakfast on our traditional Maldivian Dhoni** | 07.00 — 09.00 | \$340 per person |  |
| Sandbank Picnic Getaway                        | 12.00 — 15.00 | \$150 per person |  |
| Mediterranean Buffet at Ocean Restaurant**     | 1900 – 22.00  | \$130 per person |  |
| Excursions & Activities**                      |               |                  |  |
| Reef Hopping by Boat                           | 10.00 - 13.00 | \$125 per person |  |
| Dolphin Watching                               | 16.30 – 18.00 | \$95 per person  |  |
| Serenity Spa*                                  |               |                  |  |
| Yoga at Yoga Pavilion                          | 07.30 - 08.15 | Complimentary    |  |
| Yoga to Relax at Yoga Pavilion                 | 11.00 - 12.00 | \$75 per person  |  |

<sup>\*</sup> upon availability \* weather permitting \*\*meal plan credit applies

- All our restaurants are open for dinner. Reservations for Shoreline Grill and Ba'theli are essential.
- For further information and reservations kindly contact your Island Host.
- Prices are quoted per person, in US dollars and include tax and service charge.