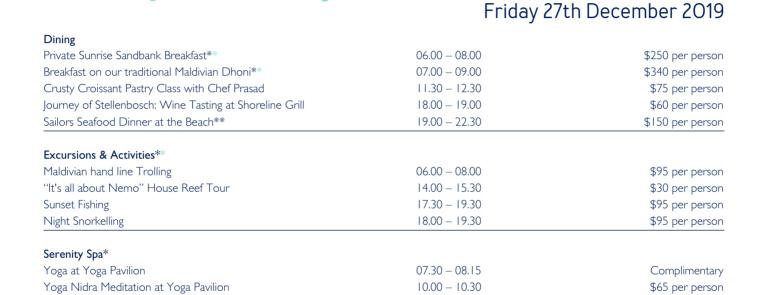

# Dining

| Private Sunrise Sandbank Breakfast**                      | 06.00 - 08.00 | \$250 per person |
|-----------------------------------------------------------|---------------|------------------|
| Breakfast on our traditional Maldivian Dhoni**            | 07.00 — 09.00 | \$340 per person |
| Christmas Champagne Brunch at Ocean Restaurant            | 08.00 - 12.00 | Complimentary    |
| Ceylon Tea Tasting at Compass Pool Bar                    | 15.00 — 16.00 | Complimentary    |
| Champagne and Seafood Harmony Dinner at Shoreline Grill** | 19.00         | \$250 per person |
| Excursions & Activities **                                |               |                  |
| Maldivian hand line Trolling                              | 06.00 - 08.00 | \$95 per person  |
| "It's all about Nemo" House Reef Tour                     | 10.00 - 11.30 | \$30 per person  |
| Local Island Visit                                        | 15.00 – 16.30 | \$95 per person  |
| Night Snorkelling                                         | 18.00 – 19.15 | \$95 per person  |
| Serenity Spa*                                             |               |                  |
| Yoga at Yoga Pavilion                                     | 07.30 - 08.15 | Complimentary    |
| Art of Breathing Yoga                                     | 11.00 - 11.30 | \$65 per person  |

<sup>\*</sup> upon availability \* weather permitting \*\*meal plan credit applies