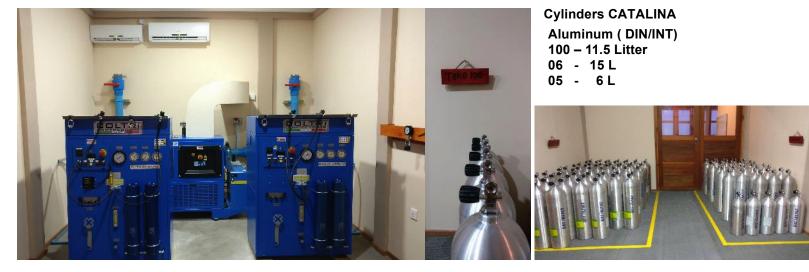

2X Coltri Sub MHC 13 HP Super Silent Compressors + 1 - Nuvair 300 Nitrox Membrane .

If you are a Enriched Air certified diver there is no extra charge for the use of Enriched Air/Nitox