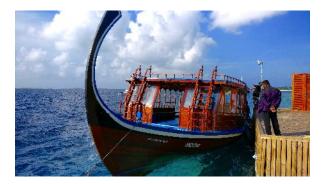

From our deck we have direct access to our Dive Dhoni NOOR.

A traditional wood Dhoni with sun deck, fresh water showers and WC. Fast, spacious and confortable.

Every morning we depart at 08:30 for a 2 tank dive in diferent dive sites here in Raa Atoll.