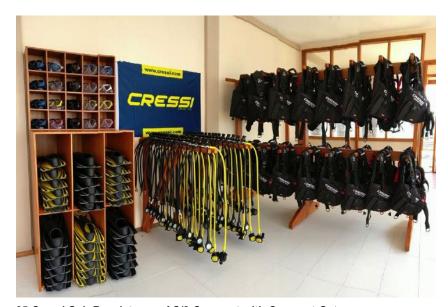

## DIVE KUDA FUSHI RENTAL EQUIPMENT:

35 Cressi Sub Regulators - AC/2 Compact with Compact Octopus
20 Cressi Sub Leonardo Dive Computers
54 Cressi Sub Masks- Focus / Matrix /Lince
70 Cressi Sub Fins - Reaction Pro (36/37 to 46/47)
54 Cressi Sub wet suits 3mm Shorty (xs to xxl)

35 BCD's Cressi Sub - Start Pro BCD's (XXS to XL)

Snorkeling Rental Equipment 100 sets Cressi Sub Marea VIP (mask&snorkel) 30 sets Cressi Sub Marea VIP Junior (mask&snorkel) 140 pairs Cressi Sub Fins Clio (27/29 to 45/46)