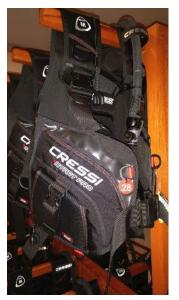

35 BCD's Cressi Sub - Start Pro BCD's (XXS to XL)

Snorkeling Rental Equipment 100 sets Cressi Sub Marea VIP (mask&snorkel) 30 sets Cressi Sub Marea VIP Junior (mask&snorkel) 140 pairs Cressi Sub Fins Clio (27/29 to 45/46)