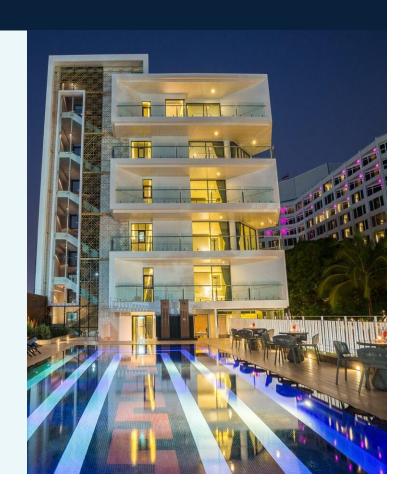

### Mera Mare Hotel

Pattaya

# Overview

Total of 80 rooms featured Modern Luxury style décor

All rooms have scenic views of Pattaya beach with private balcony

Outdoor swimming pool with the view of Pattaya beach

A luxury restaurant with the creative menu selections

### Location

A few steps away from the beach and the Pattaya's famous shopping paradise "Central Festival Beach".

Access the the beach or relaxing by our swimming pool with the view of Pattaya beach road.