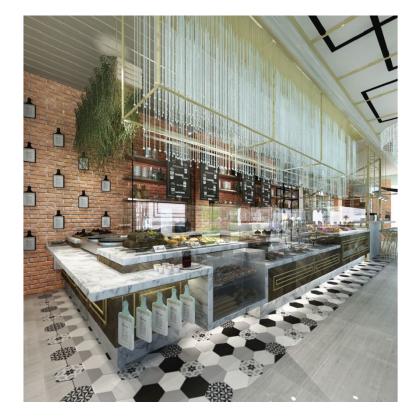

etnam 1.20 hours



### Location

A few steps away from the beach and the Pattaya's famous shopping paradise "Central Festival Beach".

Access the the beach or relaxing by our swimming pool with the view of Pattaya beach road.



# Hotel Facts

- Total 80 Rooms & Suites
- Outdoor Swimming pool
- Fitness Center
- Lobby Lounge
- October Sky Restaurant
- Pastry Addiction
- Poolside Bar



# Accommodation

#### 5 Mera Mare Room Types

- Deluxe Room (35 sqm)
- Deluxe Premier Room (38 sqm)
- Family Suite (76 sqm)
- Junior Suite Room (78 sqm)
- Sensation Suite (105 sqm)



# Lobby





# Swimming Pool





# Deluxe Room

### Twin



### Bathroom



# Deluxe Premier Room

### Double



#### Bathroom



# Junior Suite





# Get LEAN Fitness





# October Sky Restaurant





# Pastry Addiction





### Contact us:

Address: 420/200 Moo 9, Beach Road, Pattaya City, Chonburi 20150 Thailand

Tel: 038-111800 Fax: 038-111 809 Email: <u>info@meramarehotel.com</u>

Web: www.meramarehotel.com