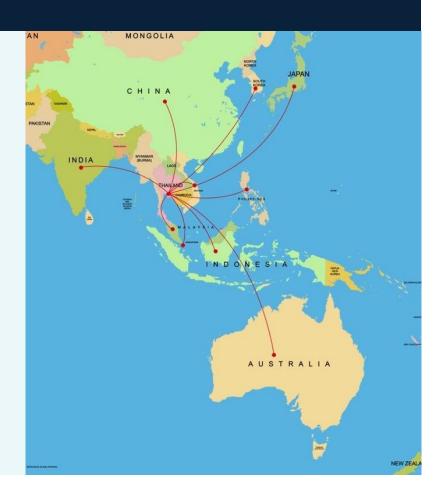

### Location

Flight time

Australia 9 hours

Japan 6 hours

South Korea 5 hours

Indonesia 4.25 hours

Philippines 3.30 hours

India 3.30 hours

China 3.20 hours

Singapore 2.30 hours

Malaysia 2 hours

Vietnam 1.20 hours