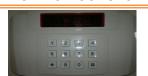

#### SAFEBOX INSTRUCTIONS

CLOSING

Enter your code of 4 digits

Press # button then check that the safe is closed

# OPENING

Enter your code of 4 digits again and then your safe is opened.