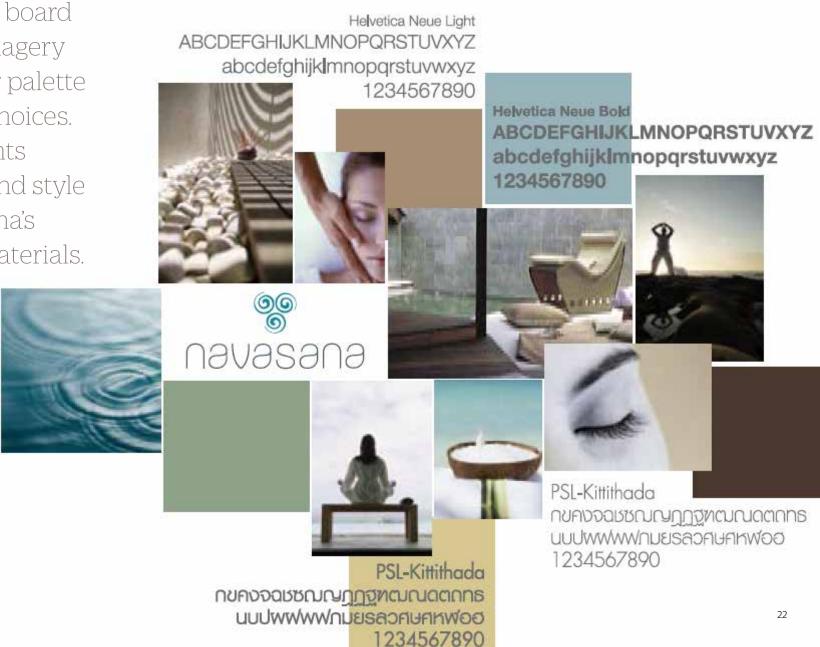

# Mood Board

The mood board depicts imagery style, color palette and font choices. It represents the tone and style of Navasana's graphic materials.

# Color Palette

earth inspired and muted tones. Always refer to the mood

Navasana usese a natural colour palette, consisting of

board and photo references for inspiration.

# Typography

PSL-Kittithada กขคงจอมซณญฏฐฑฒณดตกทธ นบปพฟพฟกมยรลวศษสหพ่อฮ 1234567890

Helvetica Neue Light ABCDEFGHIJKLMNOPQRSTUVWXYZ abcdefghijklmnopqrstuvwxyz 1234567890

Helvetica Neue Bold ABCDEFGHIJKLMNOPQRSTUVWXYZ abcdefghijklmnopqrstuvwxyz 1234567890