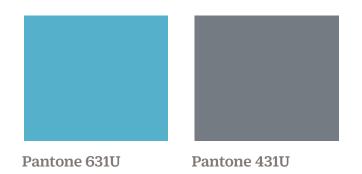

The logo design reflects the brand's core values and visually represents the brand's positioning.

Always use the specified Pantone colours (Pantone 631U and Pantone 431U) when reproducing the logo.

Master digital artwork should be used at all times.

# Color Palette

earth inspired and muted tones. Always refer to the mood

Navasana usese a natural colour palette, consisting of

board and photo references for inspiration.