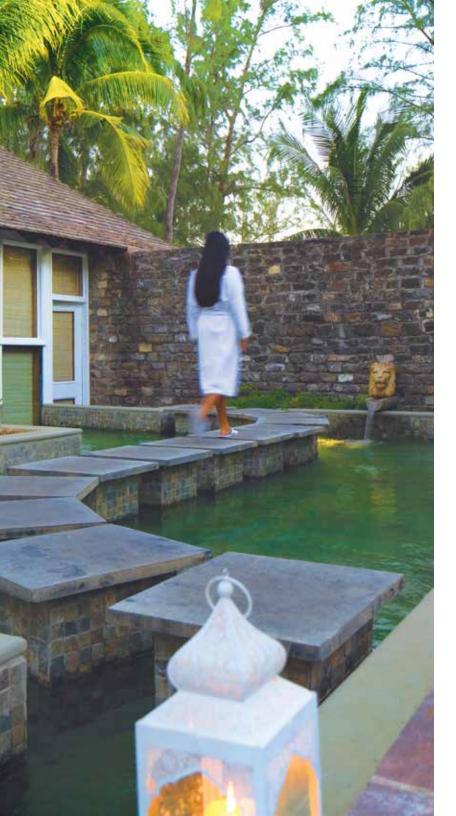

## Venue photography

Imagery should feature the uniqueness of the physical space yet always include a human presence. Hosts and/or guests should be incorporated but secondary in importance.

Mauritius approach examples: