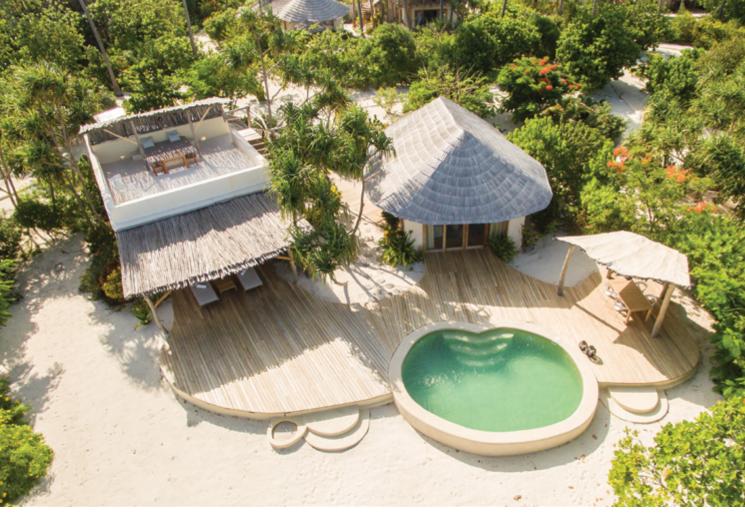

EACH VILLA FACES THE SEAFRONT AND CONSISTS OF TWO UNITS CONNECTED BY A GARDEN WITH A TERRACE AND PRIVATE POOL. THE MAIN PART OF THE VILLA IS A DAY AREA WITH A STUNNING HIGH-CEILING LOUNGE AND DINING SECTION. THE SECOND PART IS A RESTING AREA INCLUDING BEDROOM(S) WITH KING-SIZE BED. DRESSING CLOSET AND BATHROOM WITH RAIN SHOWER.

## The Villas

THE UNIQUE ARCHITECTURE OF EACH VILLA HAS BEEN SPECIALLY DESIGNED TO BLEND INTO THE NATURAL BEAUTY OF THE SETTING, WHILE UNCOMPROMISING TO LUXURY STANDARDS.

EACH ELEMENT OF THE ELEGANT INTERIORS HAS BEEN SELECTED WITH CARE AND WITH YOUR COMFORT IN MIND. DELIGHT YOUR SENSES IN THIS SOULFUL AND NATURAL ATMOSPHERE, EXPERIENCING THE LUXURY OF SPACE.

### BEACHFRONT ONE-BEDROOM VILLA

DIRECTLY PLACED ON THE BEACHFRONT, THIS VILLA COMFORTABLY HOSTS TWO ADULTS AND IS A PERFECT RETREAT FOR A PEACEFUL AND ROMANTIC HOLIDAY.

#### **AMENITIES:**

- PRIVATE POOL
- OUTDOOR BATHTUB
- ROOFTOP TERRACE
- STAR BED/HANGING BED
- PRIVATE BEACH ACCESS
- 430 M<sup>2</sup> OF VILLA SURFACE
- UP TO 730 M<sup>2</sup> OF PRIVATE RECREATIONAL AREA