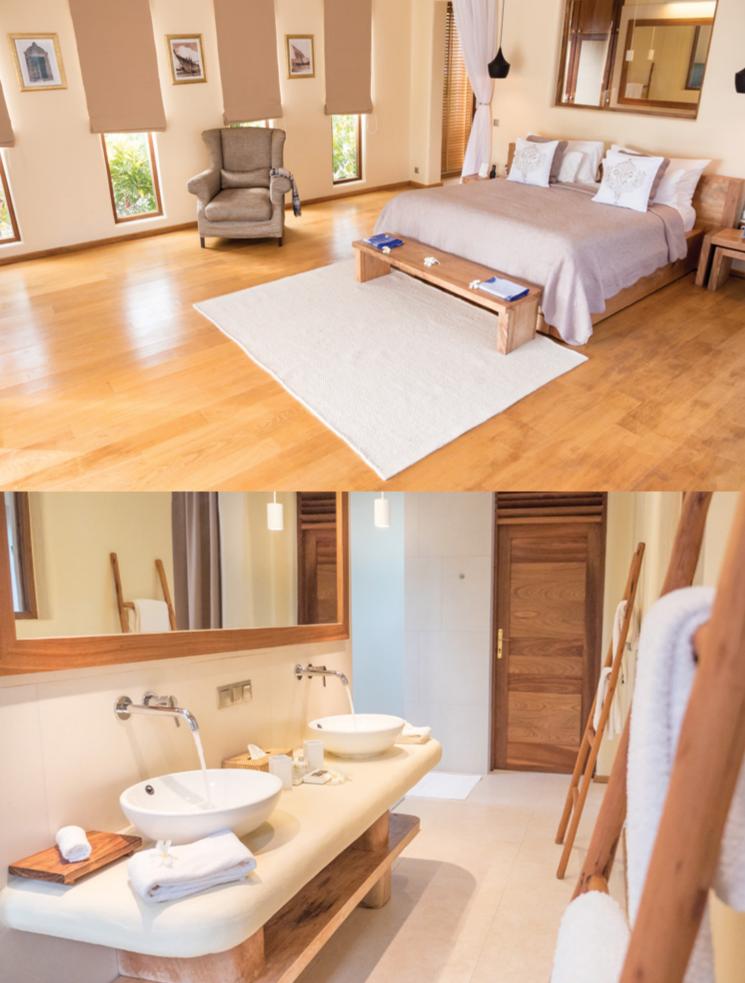

EACH VILLA FACES THE SEAFRONT AND CONSISTS OF TWO UNITS CONNECTED BY A GARDEN WITH A TERRACE AND PRIVATE POOL. THE MAIN PART OF THE VILLA IS A DAY AREA WITH A STUNNING HIGH-CEILING LOUNGE AND DINING SECTION. THE SECOND PART IS A RESTING AREA INCLUDING BEDROOM(S) WITH KING-SIZE BED. DRESSING CLOSET AND BATHROOM WITH RAIN SHOWER.

## The Villas

THE UNIQUE ARCHITECTURE OF EACH VILLA HAS BEEN SPECIALLY DESIGNED TO BLEND INTO THE NATURAL BEAUTY OF THE SETTING, WHILE UNCOMPROMISING TO LUXURY STANDARDS.

EACH ELEMENT OF THE ELEGANT INTERIORS HAS BEEN SELECTED WITH CARE AND WITH YOUR COMFORT IN MIND. DELIGHT YOUR SENSES IN THIS SOULFUL AND NATURAL ATMOSPHERE, EXPERIENCING THE LUXURY OF SPACE.