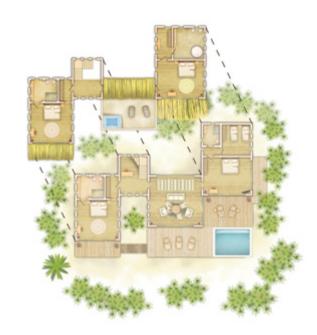

### PRESIDENTIAL FIVE BEDROOM VILLA

THE PRESIDENTIAL FIVE-BEDROOM VILLA INCLUDES THREE EN-SUITE BEDROOMS AND TWO BEDROOMS SHARING A BATHROOM, AND COMFORTABLY HOSTS 10 PERSONS.

### **AMENITIES:**

- PRIVATE POOL
- OUTDOOR SHOWER
- KITCHEN
- WASHING MACHINE
- ROOFTOP TERRACE
- JACUZZI
- 525 M<sup>2</sup> OF VILLA SURFACE
- UP TO 730 M<sup>2</sup> OF PRIVATE RECREATIONAL AREA