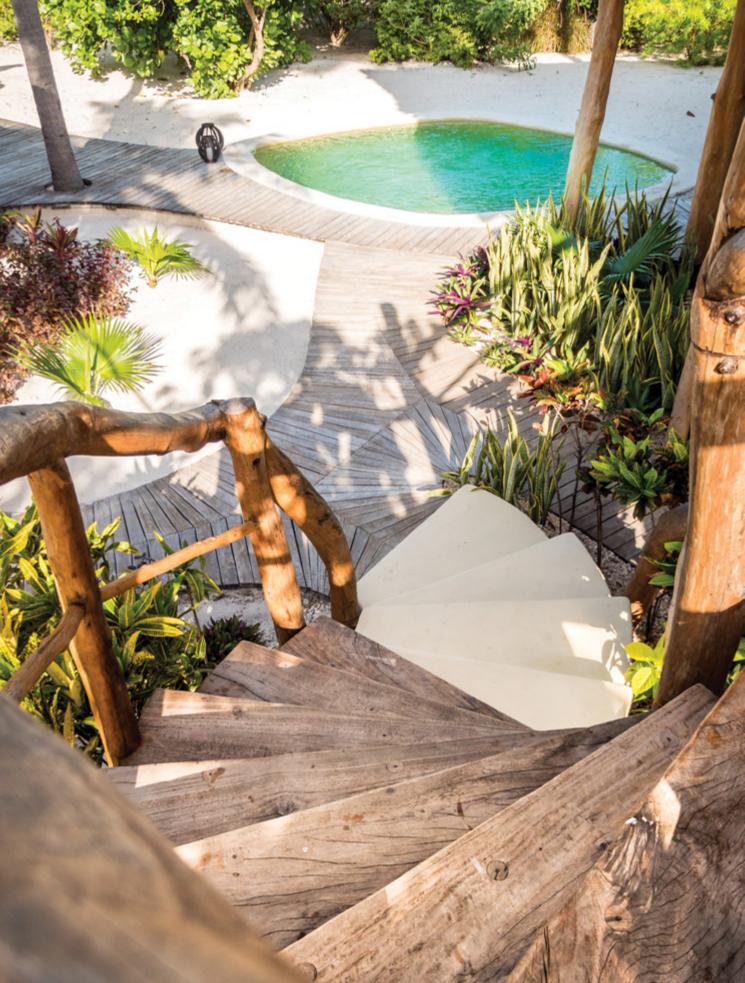

EACH VILLA FACES THE SEAFRONT AND CONSISTS OF TWO UNITS CONNECTED BY A GARDEN WITH A TERRACE AND PRIVATE POOL. THE MAIN PART OF THE VILLA IS A DAY AREA WITH A STUNNING HIGH-CEILING LOUNGE AND DINING SECTION. THE SECOND PART IS A RESTING AREA INCLUDING BEDROOM(S) WITH KING-SIZE BED. DRESSING CLOSET AND BATHROOM WITH RAIN SHOWER.

## The Villas

THE UNIQUE ARCHITECTURE OF EACH VILLA HAS BEEN SPECIALLY DESIGNED TO BLEND INTO THE NATURAL BEAUTY OF THE SETTING, WHILE UNCOMPROMISING TO LUXURY STANDARDS.

EACH ELEMENT OF THE ELEGANT INTERIORS HAS BEEN SELECTED WITH CARE AND WITH YOUR COMFORT IN MIND. DELIGHT YOUR SENSES IN THIS SOULFUL AND NATURAL ATMOSPHERE, EXPERIENCING THE LUXURY OF SPACE.