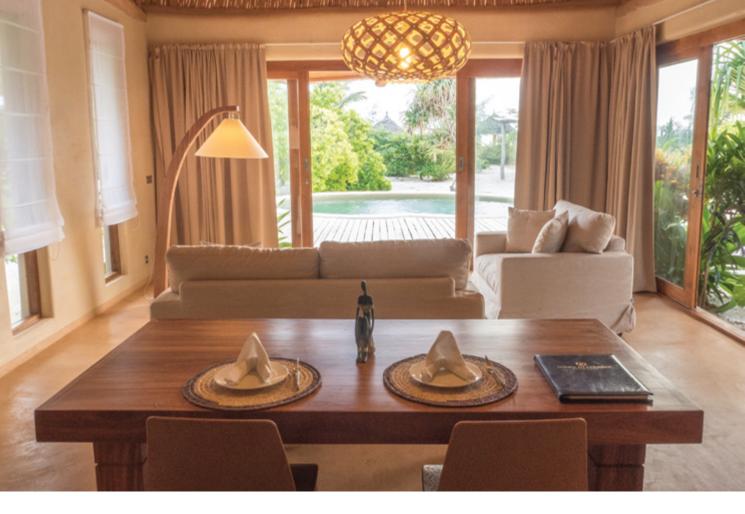

EACH VILLA FACES THE SEAFRONT AND CONSISTS OF TWO UNITS CONNECTED BY A GARDEN WITH A TERRACE AND PRIVATE POOL. THE MAIN PART OF THE VILLA IS A DAY AREA WITH A STUNNING HIGH-CEILING LOUNGE AND DINING SECTION. THE SECOND PART IS A RESTING AREA INCLUDING BEDROOM(S) WITH KING-SIZE BED. DRESSING CLOSET AND BATHROOM WITH RAIN SHOWER.

## The Villas

THE UNIQUE ARCHITECTURE OF EACH VILLA HAS BEEN SPECIALLY DESIGNED TO BLEND INTO THE NATURAL BEAUTY OF THE SETTING, WHILE UNCOMPROMISING TO LUXURY STANDARDS.

EACH ELEMENT OF THE ELEGANT INTERIORS HAS BEEN SELECTED WITH CARE AND WITH YOUR COMFORT IN MIND. DELIGHT YOUR SENSES IN THIS SOULFUL AND NATURAL ATMOSPHERE, EXPERIENCING THE LUXURY OF SPACE.