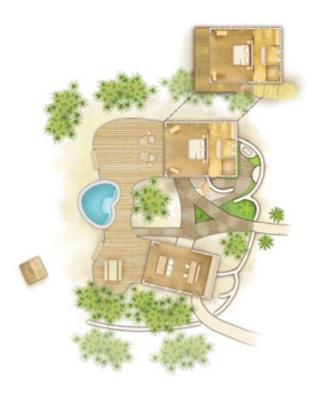

### FAMILY TWO-BEDROOM VILLA

THIS VILLA IS IDEAL FOR FAMILIES OR GROUPS: WITH ITS
PRIVATE SWIMMING POOL AND RECREATIONAL AREA AS WELL
AS TWO EN-SUITE BEDROOMS, IT ENSURES A MAXIMUM
PRIVACY AND SPACE.

### **AMENITIES:**

- PRIVATE POOL
- OUTDOOR BATHTUB
- BALCONY
- STAR BED/HANGING BED
- 470 M<sup>2</sup> OF VILLA SURFACE
- UP TO 730 M<sup>2</sup> OF PRIVATE RECREATIONAL AREA