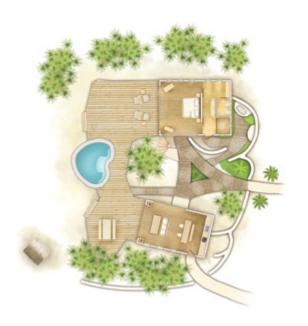

EACH VILLA FACES THE SEAFRONT AND CONSISTS OF TWO UNITS CONNECTED BY A GARDEN WITH A TERRACE AND PRIVATE POOL. THE MAIN PART OF THE VILLA IS A DAY AREA WITH A STUNNING HIGH-CEILING LOUNGE AND DINING SECTION. THE SECOND PART IS A RESTING AREA INCLUDING BEDROOM(S) WITH KING-SIZE BED. DRESSING CLOSET AND BATHROOM WITH RAIN SHOWER.

## The Villas

THE UNIQUE ARCHITECTURE OF EACH VILLA HAS BEEN SPECIALLY DESIGNED TO BLEND INTO THE NATURAL BEAUTY OF THE SETTING, WHILE UNCOMPROMISING TO LUXURY STANDARDS.

EACH ELEMENT OF THE ELEGANT INTERIORS HAS BEEN SELECTED WITH CARE AND WITH YOUR COMFORT IN MIND. DELIGHT YOUR SENSES IN THIS SOULFUL AND NATURAL ATMOSPHERE, EXPERIENCING THE LUXURY OF SPACE.

### BEACHFRONT ONE-BEDROOM VILLA

DIRECTLY PLACED ON THE BEACHFRONT, THIS VILLA COMFORTABLY HOSTS TWO ADULTS AND IS A PERFECT RETREAT FOR A PEACEFUL AND ROMANTIC HOLIDAY.