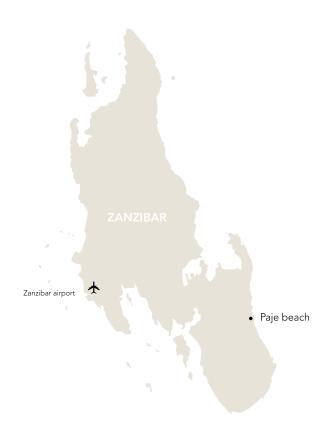

# Location

PAJE, ON THE EAST COAST OF ZANZIBAR, IS A BEACH OF
CLEAR WHITE SAND FACING THE TURQUOISE WATERS
OF THE INDIAN OCEAN AND THE LUXURY RESORT OF
ZANZIBAR WHITE SAND LUXURY VILLAS & SPA IS
STRATEGICALLY PLACED ON ITS BEACHFRONT.

### **USEFUL INFORMATION**

ONE HOUR DRIVE FROM STONE TOWN AIRPORT.

TIME ZONE: EAST AFRICAN TIME (EAT)

TEMPERATURE: LOW: 20°C / 68°F HIGH: 33°C / 91°F SEA TEMPERATURE: LOW: 25°C / 77°F HIGH: 29°C/ 84°F

ZANZIBAR WHITE SAND LUXURY VILLAS & SPA ACCEPTS CASH AND MAJOR CREDIT CARDS (5% CREDIT CARD PROCESSING FEE APPLIES).