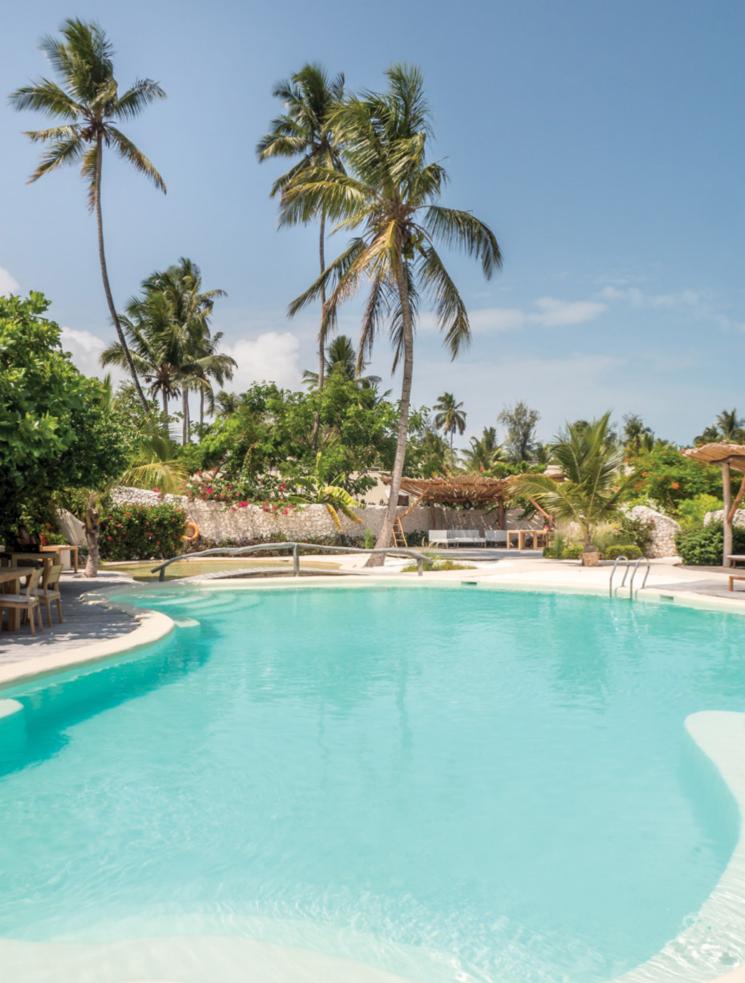

THE BEACH RESORT INCLUDES A RESTAURANT, BAR AND ROOFTOP LOUNGE, SPA AND HIGH-END WATERSPORT CENTER SPECIALIZED TO KITESURFING.

A LARGE SWIMMING-POOL, AS WELL AS CHILDREN'S POOL, ARE ACCESSIBLE ADJACENT TO THE RESTAURANT.

### Eat & Drink

THE SIGNATURE RESTAURANT OFFERS MOUTHWATERING DISHES BASED FROM ORGANIC FRUITS AND VEGETABLES FROM OUR OWN GARDEN, AND THE FRESHEST LOCAL INGREDIENTS. ENJOY FRESHLY CAUGHT FISH, TROPICAL JUICES AND A FINE CUISINE MIXING ZANZIBARI FLAVOURS WITH REFINED CLASSICS, IN A STYLISH SETTING OVERLOOKING THE LARGE CENTRAL POOL.