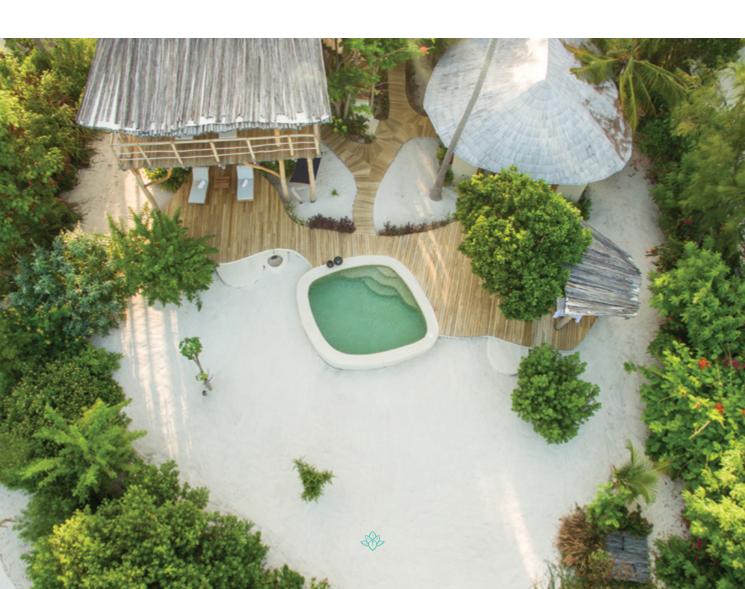

EACH VILLA FACES THE SEAFRONT AND CONSISTS OF TWO UNITS CONNECTED BY A GARDEN WITH A TERRACE AND PRIVATE POOL. THE MAIN PART OF THE VILLA IS A DAY AREA WITH A STUNNING HIGH-CEILING LOUNGE AND DINING SECTION. THE SECOND PART IS A RESTING AREA INCLUDING BEDROOM(S) WITH KING-SIZE BED. DRESSING CLOSET AND BATHROOM WITH RAIN SHOWER.

#### **AMENITIES:**

- PRIVATE POOL
- OUTDOOR BATHTUB
- ROOFTOP TERRACE
- STAR BED/HANGING BED
- PRIVATE BEACH ACCESS
- 430 M<sup>2</sup> OF VILLA SURFACE
- UP TO 730 M<sup>2</sup> OF PRIVATE RECREATIONAL AREA