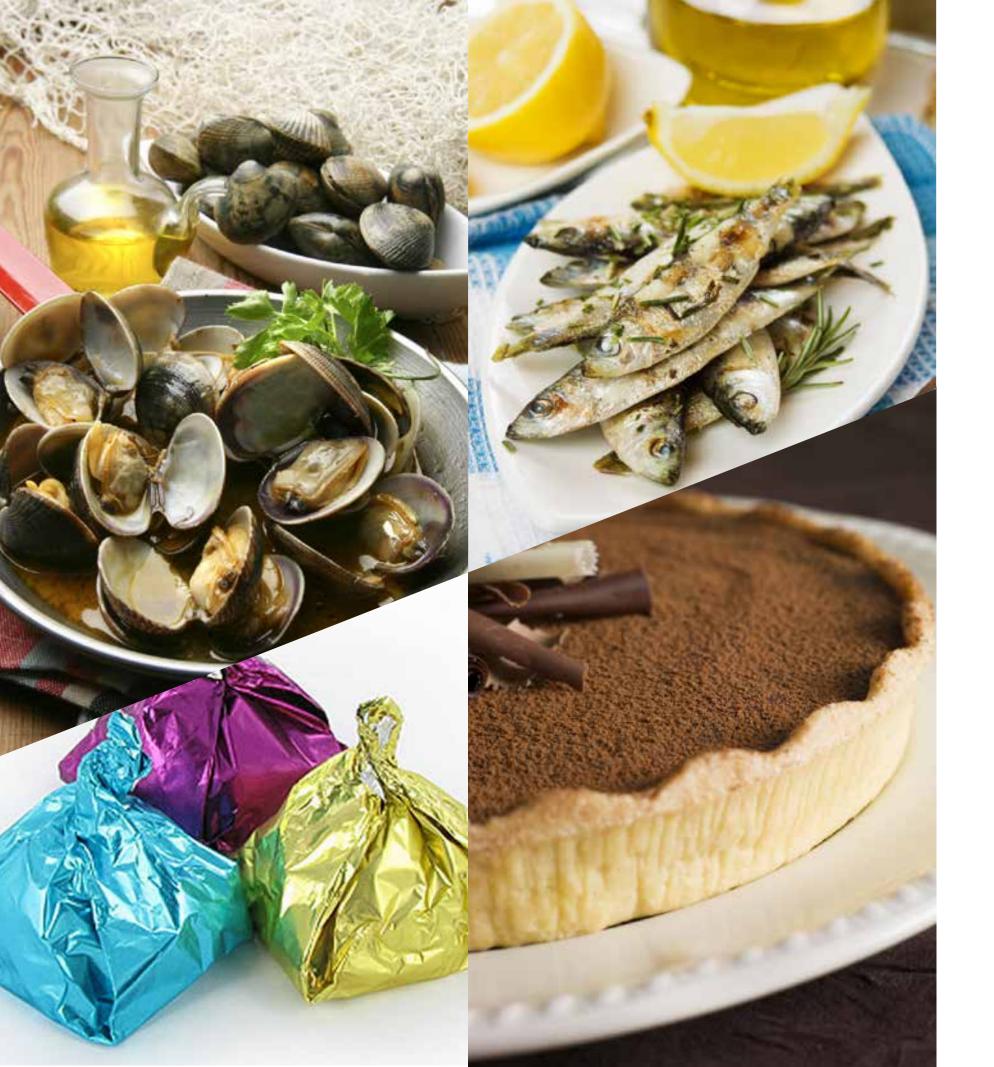

# TYPICAL DISHES

Pickled Mackerel

Lingueirão Soup

Clams, Portimão Style

Shelfish Stew With Beans

**Dry Octopus** 

Xarém

Cataplana

Algarvian Cuttlefish

Lingueirão Rice

**Roasted Sardines** 

Stuffed Squid Monchique Style

# CONFECTIONERY

Sweet Potato Cakes

Fig Cake

Almond and Black-seed squash

Dom Rodrigo

Carob Tart

Traditional Pastry