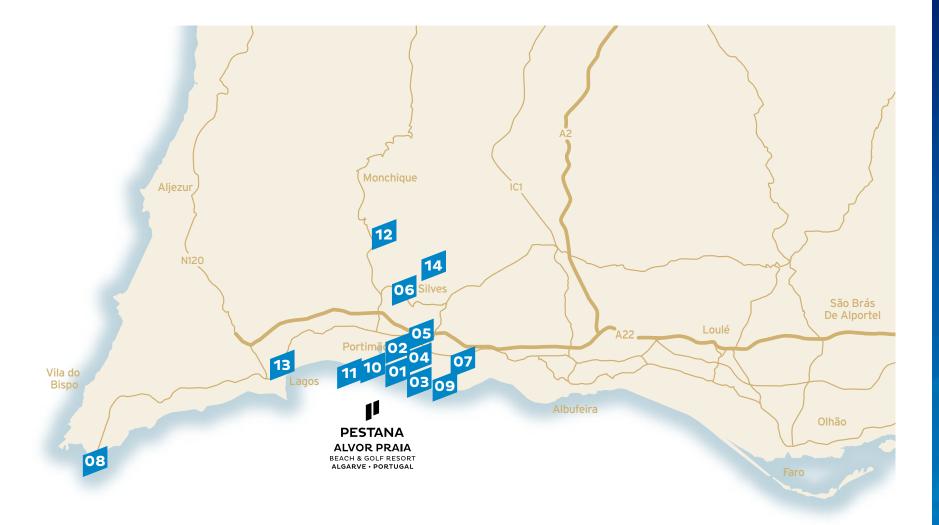

# ALGARVE INTERNATIONAL RACETRACK

Sítio do Escampadinho - Portimão Tel: +351 282 405 600

#### PINTA GOLF RESORT

Carvoeiro, Lagoa Tel.: +351 282 340 900

#### **GRAMACHO GOLF RESORT**

Carvoeiro, Lagoa Tel.: +351 282 340 900

#### SILVES GOLF RESORT

Vila Fria, Silves Tel.: +351 282 440 130

#### **ALTO GOLF RESORT**

Quinta Alto do Vale – Quatro Estradas Tel.: +351 282 460 870

### **VILA SOL GOLF RESORT**

Morgadinhos - Vilamoura Tel.: +351 289 320 320