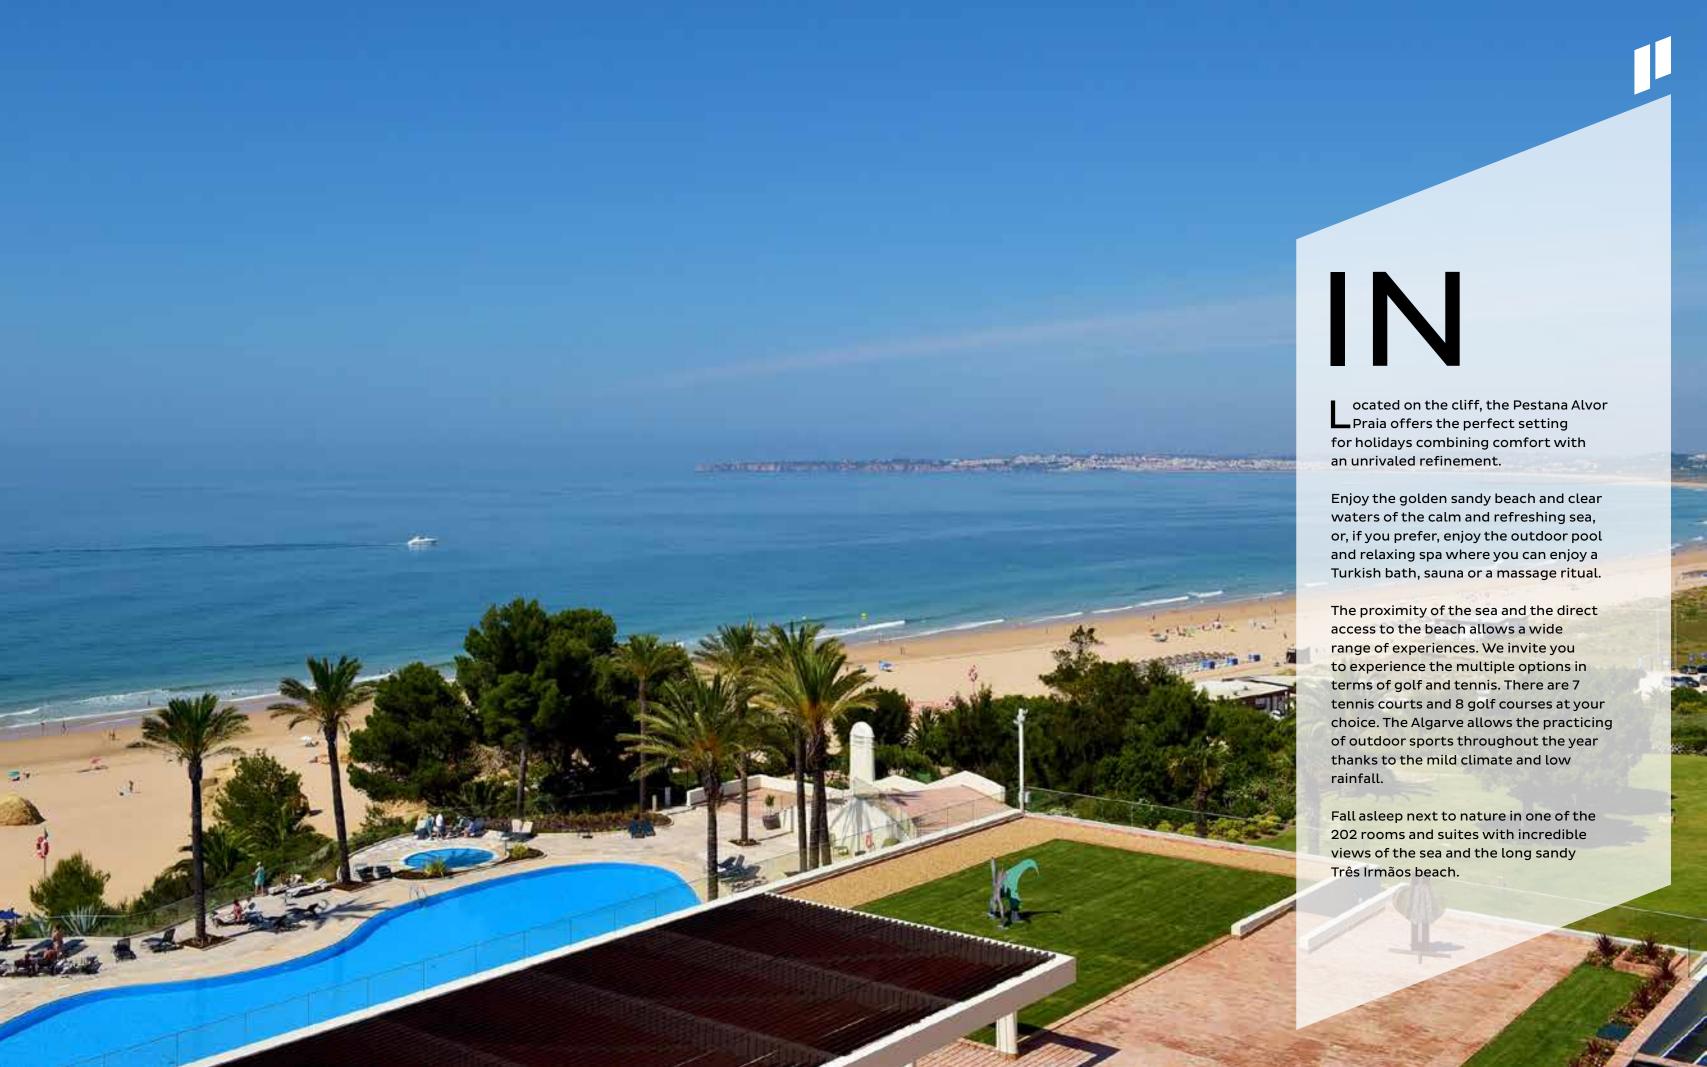

# OUT

A lvor is a typical fishing village with narrow streets in the Algarve Region, near the Arade's river canyon. It is one of the many picturesque destinations in the Algarve, where the sun shines for more than 3,000 hours per year, and the coastline covers 200 km of a diversity of beaches.

History and nature gave Alvor its personality, and progress added to its assets. If you want to spend your holidays listening to terms like drive, eagle, tee or hole-in-one, this is the right destination for you. Experience the multiple choices of the golf grounds in the Algarve, where it is possible to play golf anytime during the year, taking advantage of the mild climate and the guarantee of good holidays.