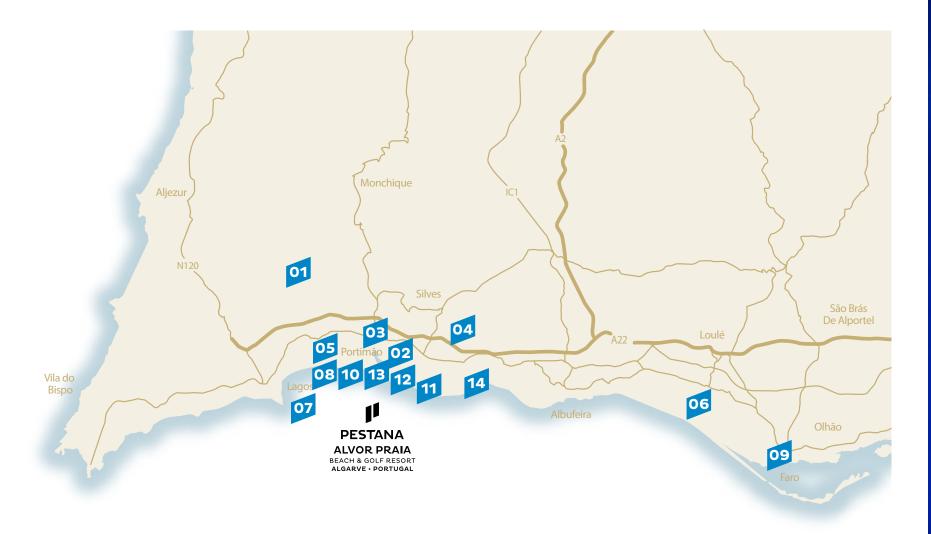

02

03

ALGARVE INTERNATIONAL RACETRACK

PINTA GOLF RESORT

GRAMACHO GOLF RESORT

SILVES GOLF RESORT

ALTO GOLF RESORT

VILA SOL GOLF RESORT

DIVING LESSONS

PRAIA DA ROCHA CASINO

BIRDWATCHING

**PATHWAYS** 

10 HIKING

08

BEACHES

ALVOR

PRAIA DOS TRÊS IRMÃOS

PRAIA GRANDE

SENHORA DA ROCHA

TO DO

What about participating in a high speed race at the Algarve car circuit?

Who wants to participate in a golf tournament? Or simply finish that book you have always wanted to read? In the perfect climate of the Algarve, everything is possible.