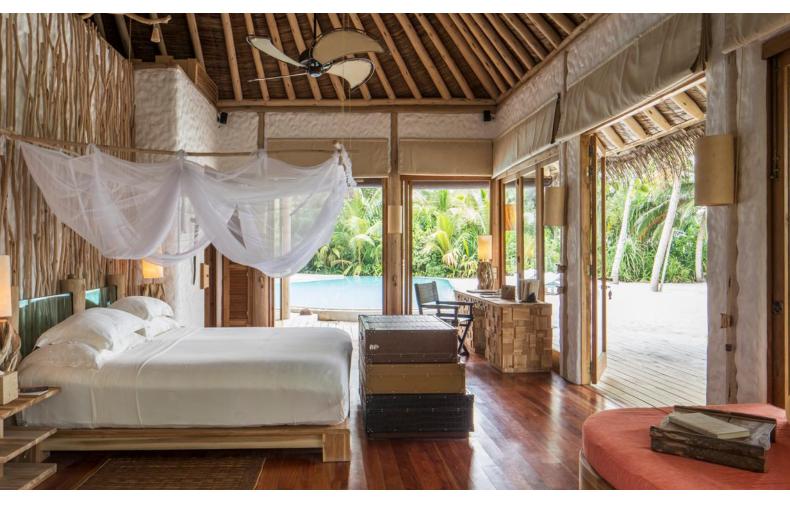

lla
- Master bedroom with attached circular daybed with roof
- Two guest bedrooms
- Dinning / Living room / Kitchen and Wine cellar and the storage room
- Spa (Sauna / Steam bath and massage room )
- GYM
- Swimming pool with sunken sala with roof
- Overhead fan, air conditioning, extensive mini bar and personal safe
- DVD player and Bose Hi-fi system with docking station for personal iPods
- iPods in all villas preloaded with music and movie selection
- Open-air garden bathroom with bathtub, shower and a double sink unit with large over hanging mirror
- Private outside sitting area with sun loungers and direct access to beach
- Bicycles are provided for all villas
- Wi-Fi connection is provided in villa on request
- Mr/Mrs Friday (Butler) service for all villas
- IDD telephones





























### Villa 14 Ground Floor

- Entrance
- В Kitchen
- C Dining Room
- D Daybed
- Ε Living Room
- F Pool Deck
- G Spa

  - G1 Gym G2 Bathroom
  - G3 Sauna
  - G4 Steam Room

#### **Master Suite**

- H1 Bedroom
- H2 Dressing Room H3 Bathroom
- H4 Outdoor Bathroom
- H5 Daybed
- Pool





First Floor

- A Spa Treatment Room
- B Guest Suite 1
  - B1 Bedroom
  - B2 Dressing Room
  - B3 Bathroom
- C Guest Suite 2
  - C1 Bedroom
  - C2 Dressing Room
  - C3 Bathroom







Four bedrooms Total area 2,375 sqm.

One of the most expansive villas, it offers a children's bedroom, private pool with a slide, kitchen, and many more luxuries.







Space to breathe in, space to breathe out. And space for young ones to run around. A luxurious family home that hugs a statuesque jungle tree in