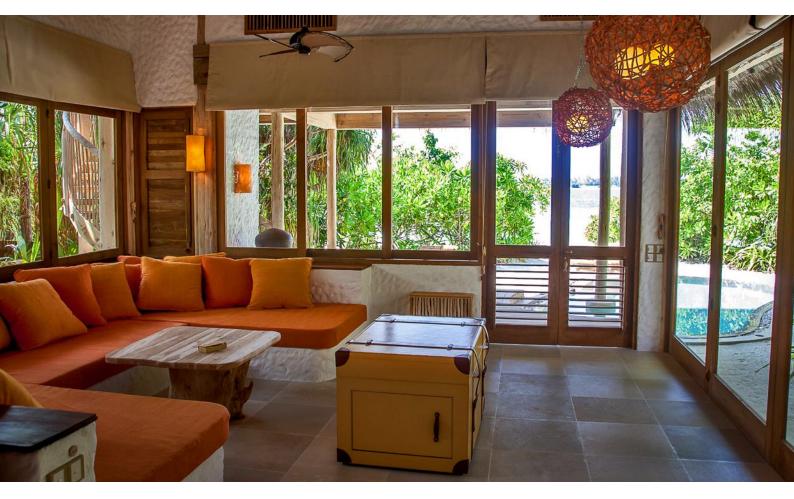

Frolic in your spacious three-bedroom villa suite and its refreshing pool. Hit the Maldivian white sand outside your door; we have placed your villa suite directly on the beach. Or take to the bicycles we have provided for you at your villa and explore the island trails.

#### All the luxurious details

- Beach front villa with foyer entrance
- Spacious bedrooms with king size beds
- Large bathrooms each include large bathtubs and separate showers.
   Master indoor and outdoor bathroom complete with waterfall feature and steam facilities
- Expansive indoor and outdoor living areas
- Private outside sitting area with direct access to beach
- Extensive balcony on top floor with ocean views
- Private swimming pool complete with sunken dining table and seating
- In-villa wine cellar
- Overhead fan, air conditioning, extensive mini bar and personal safe
- DVD player and Bose Hi-fi system with docking station for personal iPods
- iPods in all villas preloaded with music and movie selection
- Open-air garden bathroom with bathtub, shower and a double sink unit with large over hanging mirror
- Private outside sitting area with sun loungers and direct access to beach
- Bicycles are provided for all villas
- Wi-Fi connection is provided in villa on request
- Mr/Ms Friday (Butler) service for all villas
- IDD telephones