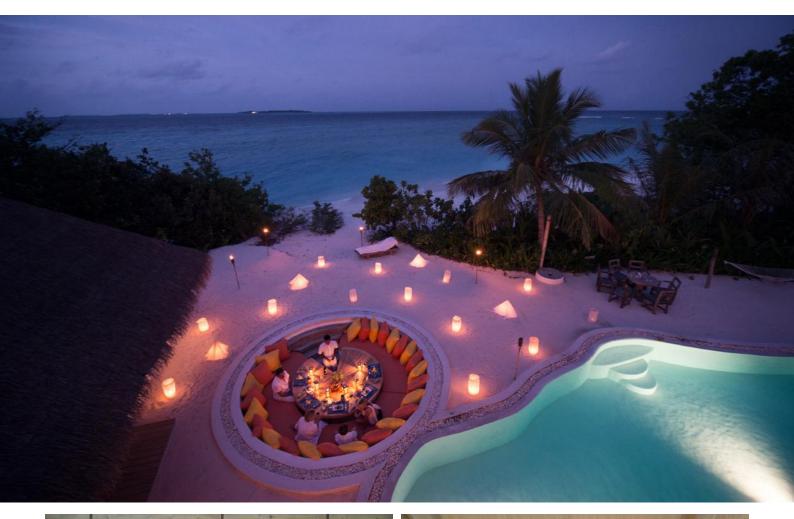

# Soneva Fushi Villa Suite 4 Bedroom With Pool

Four bedrooms Total area 607 sqm.

With a private pool and wine cellar, this villa suite encourages the whole family to come together for a memorable time.

Who would not love to be shipwrecked on a lush magical isle like Soneva Fushi? We have even taken care of the hard part for you; the thatched roof has been woven, the beams hewn, the hammock strewn, your own "lagoon" (a private swimming pool) dug and tiled. All you and your family have to do is enjoy it.

Frolic in your spacious three-bedroom villa suite and its refreshing pool. Hit the Maldivian white sand outside your door; we have placed your villa suite directly on the beach. Or take to the bicycles we have provided for you at your villa and explore the island trails.

#### All the luxurious details

- Beach front villa with foyer entrance
- Spacious bedrooms with king size beds
- Large bathrooms each include large bathtubs and separate showers.
   Master indoor and outdoor bathroom complete with waterfall feature and steam facilities
- Expansive indoor and outdoor living areas
- Private outside sitting area with direct access to beach
- Extensive balcony on top floor with ocean views
- Private swimming pool complete with sunken dining table and seating
- In-villa wine cellar
- Overhead fan, air conditioning, extensive mini bar and personal safe
- DVD player and Bose Hi-fi system with docking station for personal iPods
- iPods in all villas preloaded with music and movie selection
- Open-air garden bathroom with bathtub, shower and a double sink unit with large over hanging mirror
- Private outside sitting area with sun loungers and direct access to beach
- Bicycles are provided for all villas
- Wi-Fi connection is provided in villa on request
- Mr/Ms Friday (Butler) service for all villas
- IDD telephones