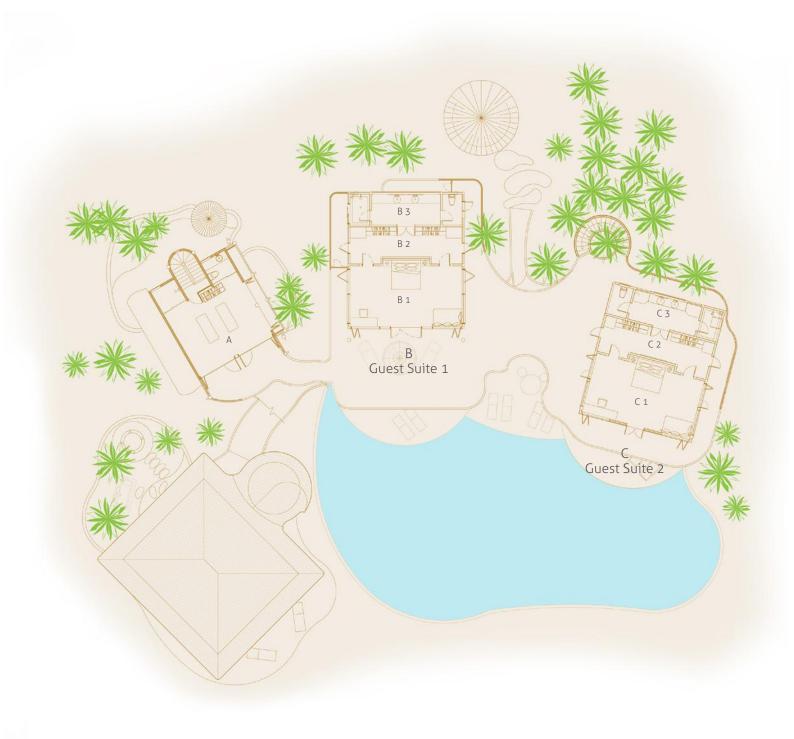

## **Ground Floor**

- A1 Daybed
- A2 Living Area A3 Bedroom

- A4 Dressing Room
- A5 Bathroom
- A6 Outdoor Bathroom
- В Pool

#### C **Guest Suite 1**

- C1 Bedroom
- C2 Dressing Room
- C3 Bathroom

Mini Bar D

Living Room

Deck

#### **Guest Suite 2**

- G1 Bedroom
- G2 Bathroom
- G3 Outdoor Bathroom

Baa Atoll, Republic of Maldives T: +91 124 4511000 | E: reservations@soneva.com