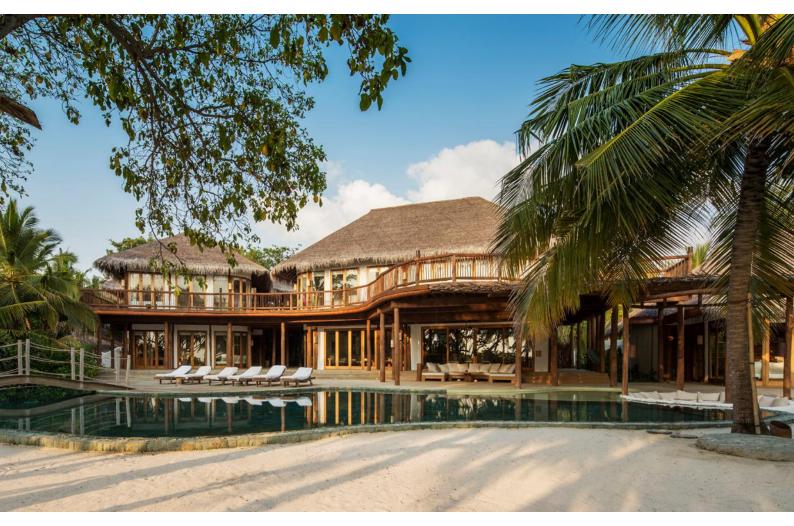

  - E4 Bathroom

Six bedrooms Total area 2,250 sqm

With six bedrooms, this expansive villa is combinable with Villa 41. Alone, it offers a private pool, kitchen, spa, sauna, steam room, fitness room, and much more.

Clean lines with a luxurious minimalist aesthetic. Space to unwind and relax amid exotic surrounds, complemented by tropical indoor-outdoor spaces. The private residence's ground floor bedrooms come with spacious open-air bathrooms, accompanied by a beautiful natural waterfall. The generous master bedroom is ideal for quieter moments, perfect for basking in spectacular views of the setting sun, or indulging in your personal steam room.

Stroll around your own residential hideaway and get closer to the lush jungle on expansive walkways and wooden decks, followed by a lazy day in the villa's steam room and sauna, or your beachfront swimming pool. Inside the villa, you can enjoy a private wine cellar and a spacious lounge complete with large TV, as well as a kitchen with open-plan dining. As evening draws in, the sunken dining area as well as large lounging sofas is ideal for intimate gatherings, taking in the quiet of a secluded retreat.