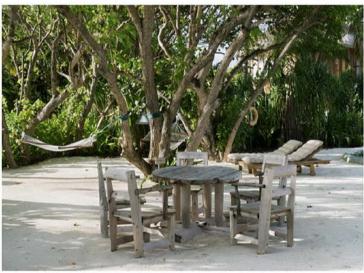

# Soneva Fushi Villa Suite 4 Bedroom With Pool

Four bedrooms Total area 607 sqm.

With a private pool and wine cellar, this villa suite encourages the whole family to come together for a memorable time.

Who would not love to be shipwrecked on a lush magical isle like Soneva Fushi? We have even taken care of the hard part for you; the thatched roof has been woven, the beams hewn, the hammock strewn, your own "lagoon" (a private swimming pool) dug and tiled. All you and your family have to do is enjoy it.

Frolic in your spacious three-bedroom villa suite and its refreshing pool. Hit the Maldivian white sand outside your door; we have placed your villa suite directly on the beach. Or take to the bicycles we have provided for you at your villa and explore the island trails.

#### All the luxurious details

- Beach front villa with foyer entrance
- Spacious bedrooms with king size beds
- Large bathrooms each include large bathtubs and separate showers.
   Master indoor and outdoor bathroom complete with waterfall feature and steam facilities
- Expansive indoor and outdoor living areas
- Private outside sitting area with direct access to beach
- Extensive balcony on top floor with ocean views
- Private swimming pool complete with sunken dining table and seating
- In-villa wine cellar
- Overhead fan, air conditioning, extensive mini bar and personal safe
- DVD player and Bose Hi-fi system with docking station for personal iPods
- iPods in all villas preloaded with music and movie selection
- Open-air garden bathroom with bathtub, shower and a double sink unit with large over hanging mirror
- Private outside sitting area with sun loungers and direct access to beach
- Bicycles are provided for all villas
- Wi-Fi connection is provided in villa on request
- Mr/Ms Friday (Butler) service for all villas
- IDD telephones