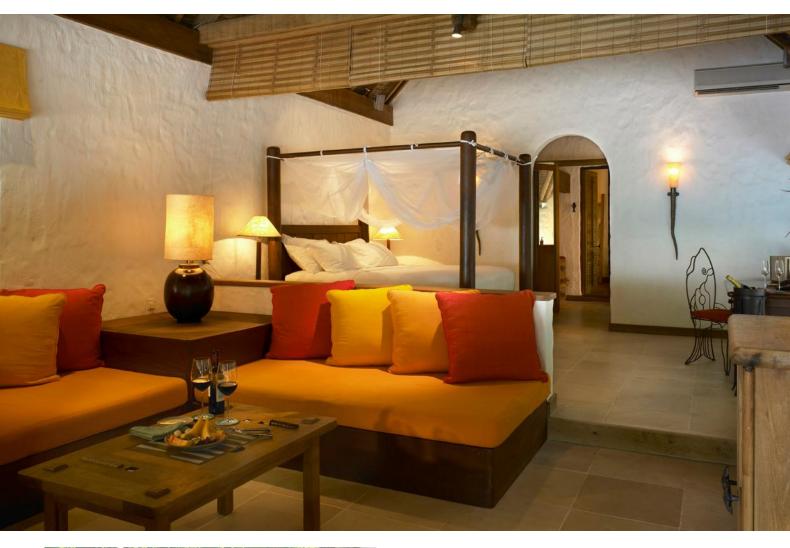

# Soneva Fushi Villa Suite 4 Bedroom With Pool

Four bedrooms Total area 607 sqm.

With a private pool and wine cellar, this villa suite encourages the whole family to come together for a memorable time.

Who would not love to be shipwrecked on a lush magical isle like Soneva Fushi? We have even taken care of the hard part for you; the thatched roof has been woven, the beams hewn, the hammock strewn, your own "lagoon" (a private swimming pool) dug and tiled. All you and your family have to do is enjoy it.

Frolic in your spacious three-bedroom villa suite and its refreshing pool. Hit the Maldivian white sand outside your door; we have placed your villa suite directly on the beach. Or take to the bicycles we have provided for you at your villa and explore the island trails.

#### All the luxurious details

- Beach front villa with foyer entrance
- Spacious bedrooms with king size beds
- Large bathrooms each include large bathtubs and separate showers.
   Master indoor and outdoor bathroom complete with waterfall feature and steam facilities
- Expansive indoor and outdoor living areas
- Private outside sitting area with direct access to beach
- Extensive balcony on top floor with ocean views
- Private swimming pool complete with sunken dining table and seating
- In-villa wine cellar
- Overhead fan, air conditioning, extensive mini bar and personal safe
- DVD player and Bose Hi-fi system with docking station for personal iPods
- iPods in all villas preloaded with music and movie selection
- Open-air garden bathroom with bathtub, shower and a double sink unit with large over hanging mirror
- Private outside sitting area with sun loungers and direct access to beach
- Bicycles are provided for all villas
- Wi-Fi connection is provided in villa on request
- Mr/Ms Friday (Butler) service for all villas
- IDD telephones