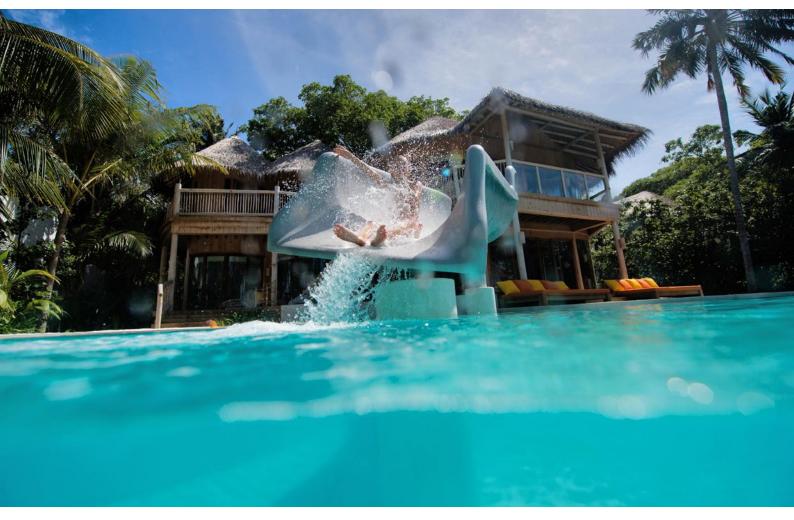

Four bedrooms Total area 2,375 sqm.

One of the most expansive villas, it offers a children's bedroom, private pool with a slide, kitchen, and many more luxuries.

Space to breathe in, space to breathe out. And space for young ones to run around. A luxurious family home that hugs a statuesque jungle tree in the hallway, as we wouldn't dream of removing it. This plush residence with decadent space encapsulates everything you could dream of, with 4 sumptuous bedrooms, a study, a magical den for the children, even a room for their nanny. Outside there are plenty of options for lounging and dining — even the huge swimming pool has a sunken dining table and giant slide within. For quieter bathing moments, you'll find an iconic Soneva outdoor bathroom tucked out the back for exotic jungle moments.

#### All the luxurious details

- Beach front villa
- Master Bedroom with detached master bathroom and dressing room
- Guest bedroom with study room and owner storage room
- Kids Bedroom with Kids Den
- Guest Nanny's room
- Living / dinning room and air conditioned bar and kitchen
- Swimming pool with Open sunken dinning / covered sala and with water slides
- Overhead fan, air conditioning, extensive mini bar and personal safe
- DVD player and Bose Hi-fi system with docking station for personal iPods
- iPods in all villas preloaded with music and movie selection
- Open-air garden bathroom with bathtub, shower and a double sink unit with large over hanging mirror
- Private outside sitting area with sun loungers and direct access to beach
- Bicycles are provided for all villas
- Wi-Fi connection is provided in villa on request
- Mr/Mrs Friday (Butler) service for all villas
- IDD telephones