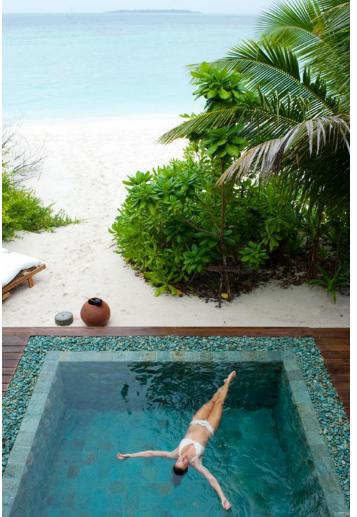

### Soneva Fushi Villa Suite With Pool

One bedroom Total area 594 sqm.

With a private pool, this villa suite also offers the signature outdoor bathroom and wine cellar.

Sometimes on holiday we wish to go out and explore, and other times we take advantage of the opportunity to shelter ourselves away. As we created this villa, we ensured that it would be the perfect enclave for a romantic escape.

We encourage you to go out and explore the island's wilds and carefully curated luxuries, but should you wish to stick to your hideaway, you have luxurious space in the Soneva Fushi Villa Suite with Pool. In addition to your spacious bedroom with its soft kingsized canopy bed, you have reign over a separate deserted-island chic sitting room, outdoor sitting areas, cushions and daybed, extravagantly large open-air garden bathroom and private pool—as well as the Maldivian white sands and crystal waters of our house lagoon, direct from your beachfront villa suite.