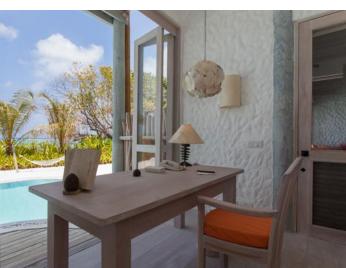

# Soneva Fushi Villa Suite 4 Bedroom With Pool

Four bedrooms Total area 607 sqm.

With a private pool and wine cellar, this villa suite encourages the whole family to come together for a memorable time.

Who would not love to be shipwrecked on a lush magical isle like Soneva Fushi? We have even taken care of the hard part for you; the thatched roof has been woven, the beams hewn, the hammock strewn, your own "lagoon" (a private swimming pool) dug and tiled. All you and your family have to do is enjoy it.

Frolic in your spacious three-bedroom villa suite and its refreshing pool. Hit the Maldivian white sand outside your door; we have placed your villa suite directly on the beach. Or take to the bicycles we have provided for you at your villa and explore the island trails.

#### All the luxurious details

- Beach front villa with foyer entrance
- Spacious bedrooms with king size beds
- Large bathrooms each include large bathtubs and separate showers.
   Master indoor and outdoor bathroom complete with waterfall feature and steam facilities
- Expansive indoor and outdoor living areas
- Private outside sitting area with direct access to beach
- Extensive balcony on top floor with ocean views
- Private swimming pool complete with sunken dining table and seating
- In-villa wine cellar
- Overhead fan, air conditioning, extensive mini bar and personal safe
- DVD player and Bose Hi-fi system with docking station for personal iPods
- iPods in all villas preloaded with music and movie selection
- Open-air garden bathroom with bathtub, shower and a double sink unit with large over hanging mirror
- Private outside sitting area with sun loungers and direct access to beach
- Bicycles are provided for all villas
- Wi-Fi connection is provided in villa on request
- Mr/Ms Friday (Butler) service for all villas
- IDD telephones