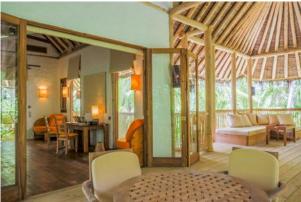

# Soneva Fushi Villa Suite 4 Bedroom With Pool

Four bedrooms Total area 607 sqm.

With a private pool and wine cellar, this villa suite encourages the whole family to come together for a memorable time.

Who would not love to be shipwrecked on a lush magical isle like Soneva Fushi? We have even taken care of the hard part for you; the thatched roof has been woven, the beams hewn, the hammock strewn, your own "lagoon" (a private swimming pool) dug and tiled. All you and your family have to do is enjoy it.

Frolic in your spacious three-bedroom villa suite and its refreshing pool. Hit the Maldivian white sand outside your door; we have placed your villa suite directly on the beach. Or take to the bicycles we have provided for you at your villa and explore the island trails.

#### All the luxurious details

- Beach front villa with foyer entrance
- Spacious bedrooms with king size beds
- Large bathrooms each include large bathtubs and separate showers.
   Master indoor and outdoor bathroom complete with waterfall feature and steam facilities
- Expansive indoor and outdoor living areas
- Private outside sitting area with direct access to beach
- Extensive balcony on top floor with ocean views
- Private swimming pool complete with sunken dining table and seating
- In-villa wine cellar
- Overhead fan, air conditioning, extensive mini bar and personal safe
- DVD player and Bose Hi-fi system with docking station for personal iPods
- iPods in all villas preloaded with music and movie selection
- Open-air garden bathroom with bathtub, shower and a double sink unit with large over hanging mirror
- Private outside sitting area with sun loungers and direct access to beach
- Bicycles are provided for all villas
- Wi-Fi connection is provided in villa on request
- Mr/Ms Friday (Butler) service for all villas
- IDD telephones