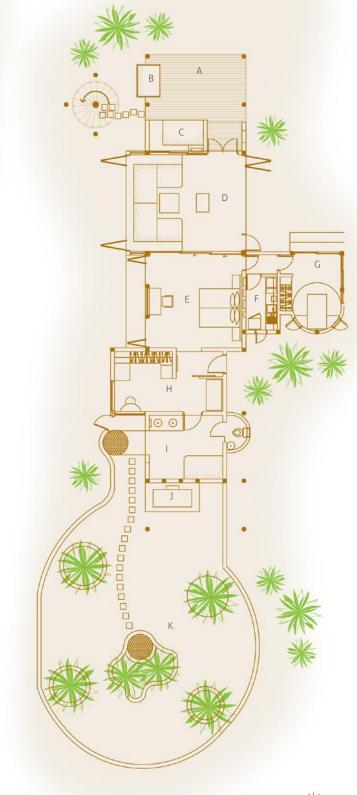

#### Ground Floor

- A Entrance
- B Mini Bar
- C Living Room
- D Swing
- E Daybed
- F Pool Deck
- G Catamaran Net
- H Pool
- I Kids Pool
- J Sunken Seating
- K Dining Area
- L Master Bedroom
- M Dressing Room
- N Master Bathroom
- O Outdoor Bathroom
- P Guest Bedroom
- Q Daybed
- R Bathroom
- S Outdoor Bathroom