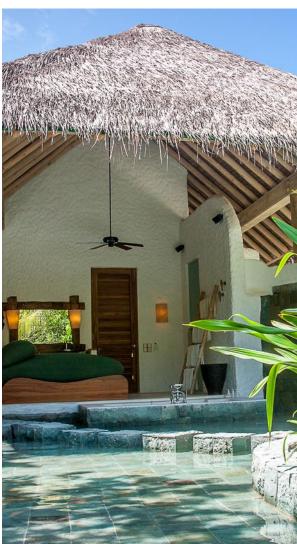

### Soneva Fushi Villa Suite With Pool

One bedroom Total area 594 sqm.

With a private pool, this villa suite also offers the signature outdoor bathroom and wine cellar.

Sometimes on holiday we wish to go out and explore, and other times we take advantage of the opportunity to shelter ourselves away. As we created this villa, we ensured that it would be the perfect enclave for a romantic escape.

We encourage you to go out and explore the island's wilds and carefully curated luxuries, but should you wish to stick to your hideaway, you have luxurious space in the Soneva Fushi Villa Suite with Pool. In addition to your spacious bedroom with its soft kingsized canopy bed, you have reign over a separate deserted-island chic sitting room, outdoor sitting areas, cushions and daybed, extravagantly large open-air garden bathroom and private pool—as well as the Maldivian white sands and crystal waters of our house lagoon, direct from your beachfront villa suite.