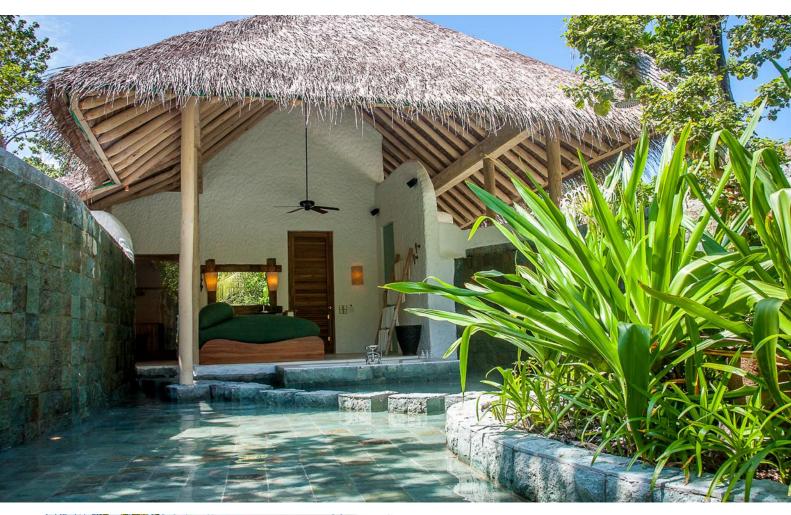

# Soneva Fushi Villa Suite 4 Bedroom With Pool

Four bedrooms Total area 607 sqm.

With a private pool and wine cellar, this villa suite encourages the whole family to come together for a memorable time.

Who would not love to be shipwrecked on a lush magical isle like Soneva Fushi? We have even taken care of the hard part for you; the thatched roof has been woven, the beams hewn, the hammock strewn, your own "lagoon" (a private swimming pool) dug and tiled. All you and your family have to do is enjoy it.

Frolic in your spacious three-bedroom villa suite and its refreshing pool. Hit the Maldivian white sand outside your door; we have placed your villa suite directly on the beach. Or take to the bicycles we have provided for you at your villa and explore the island trails.

#### All the luxurious details

- Beach front villa with foyer entrance
- Spacious bedrooms with king size beds
- Large bathrooms each include large bathtubs and separate showers.
   Master indoor and outdoor bathroom complete with waterfall feature and steam facilities
- Expansive indoor and outdoor living areas
- Private outside sitting area with direct access to beach
- Extensive balcony on top floor with ocean views
- Private swimming pool complete with sunken dining table and seating
- In-villa wine cellar
- Overhead fan, air conditioning, extensive mini bar and personal safe
- DVD player and Bose Hi-fi system with docking station for personal iPods
- iPods in all villas preloaded with music and movie selection
- Open-air garden bathroom with bathtub, shower and a double sink unit with large over hanging mirror
- Private outside sitting area with sun loungers and direct access to beach
- Bicycles are provided for all villas
- Wi-Fi connection is provided in villa on request
- Mr/Ms Friday (Butler) service for all villas
- IDD telephones