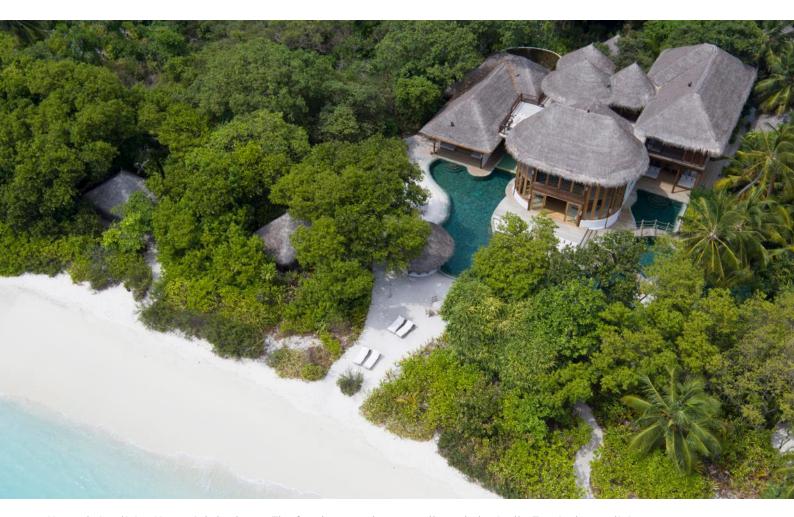

Four bedrooms Total area 2,375 sqm.

One of the most expansive villas, it offers a children's bedroom, private pool with a slide, kitchen, and many more luxuries.

Space to breathe in, space to breathe out. And space for young ones to run around. A luxurious family home that hugs a statuesque jungle tree in the hallway, as we wouldn't dream of removing it. This plush residence with decadent space encapsulates everything you could dream of, with 4 sumptuous bedrooms, a study, a magical den for the children, even a room for their nanny. Outside there are plenty of options for lounging and dining — even the huge swimming pool has a sunken dining table and giant slide within. For quieter bathing moments, you'll find an iconic Soneva outdoor bathroom tucked out the back for exotic jungle moments.