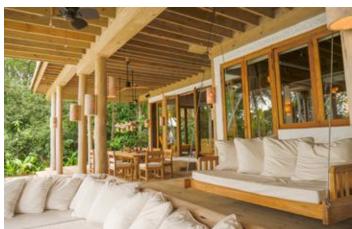

# Soneva Fushi Villa Suite 4 Bedroom With Pool

Four bedrooms Total area 607 sqm.

With a private pool and wine cellar, this villa suite encourages the whole family to come together for a memorable time.

Who would not love to be shipwrecked on a lush magical isle like Soneva Fushi? We have even taken care of the hard part for you; the thatched roof has been woven, the beams hewn, the hammock strewn, your own "lagoon" (a private swimming pool) dug and tiled. All you and your family have to do is enjoy it.

Frolic in your spacious three-bedroom villa suite and its refreshing pool. Hit the Maldivian white sand outside your door; we have placed your villa suite directly on the beach. Or take to the bicycles we have provided for you at your villa and explore the island trails.

#### All the luxurious details

- Beach front villa with foyer entrance
- Spacious bedrooms with king size beds
- Large bathrooms each include large bathtubs and separate showers.
   Master indoor and outdoor bathroom complete with waterfall feature and steam facilities
- Expansive indoor and outdoor living areas
- Private outside sitting area with direct access to beach
- Extensive balcony on top floor with ocean views
- Private swimming pool complete with sunken dining table and seating
- In-villa wine cellar
- Overhead fan, air conditioning, extensive mini bar and personal safe
- DVD player and Bose Hi-fi system with docking station for personal iPods
- iPods in all villas preloaded with music and movie selection
- Open-air garden bathroom with bathtub, shower and a double sink unit with large over hanging mirror
- Private outside sitting area with sun loungers and direct access to beach
- Bicycles are provided for all villas
- Wi-Fi connection is provided in villa on request
- Mr/Ms Friday (Butler) service for all villas
- IDD telephones