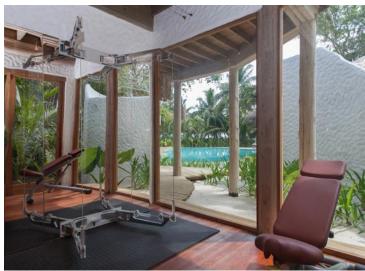

#### **Other Facilities**

- Leisure room with full size snooker table
- Fully fitted pantry
- Library
- Private Gym suite