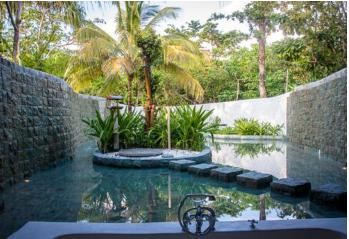

# Soneva Fushi Villa Suite 4 Bedroom With Pool

Four bedrooms Total area 607 sqm.

With a private pool and wine cellar, this villa suite encourages the whole family to come together for a memorable time.

Who would not love to be shipwrecked on a lush magical isle like Soneva Fushi? We have even taken care of the hard part for you; the thatched roof has been woven, the beams hewn, the hammock strewn, your own "lagoon" (a private swimming pool) dug and tiled. All you and your family have to do is enjoy it.

Frolic in your spacious three-bedroom villa suite and its refreshing pool. Hit the Maldivian white sand outside your door; we have placed your villa suite directly on the beach. Or take to the bicycles we have provided for you at your villa and explore the island trails.

#### All the luxurious details

- Beach front villa with foyer entrance
- Spacious bedrooms with king size beds
- Large bathrooms each include large bathtubs and separate showers.
   Master indoor and outdoor bathroom complete with waterfall feature and steam facilities
- Expansive indoor and outdoor living areas
- Private outside sitting area with direct access to beach
- Extensive balcony on top floor with ocean views
- Private swimming pool complete with sunken dining table and seating
- In-villa wine cellar
- Overhead fan, air conditioning, extensive mini bar and personal safe
- DVD player and Bose Hi-fi system with docking station for personal iPods
- iPods in all villas preloaded with music and movie selection
- Open-air garden bathroom with bathtub, shower and a double sink unit with large over hanging mirror
- Private outside sitting area with sun loungers and direct access to beach
- Bicycles are provided for all villas
- Wi-Fi connection is provided in villa on request
- Mr/Ms Friday (Butler) service for all villas
- IDD telephones