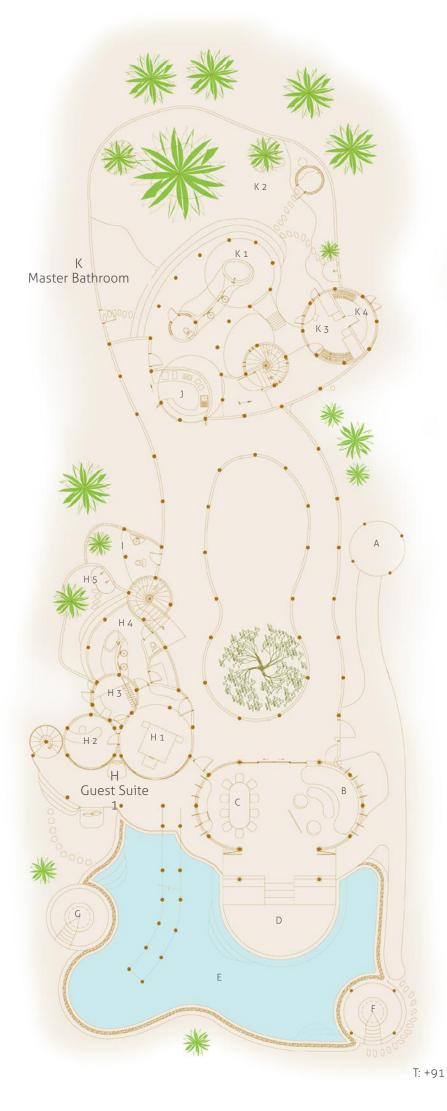

Four bedrooms Total area 2,375 sqm.

One of the most expansive villas, it offers a children's bedroom, private pool with a slide, kitchen, and many more luxuries.

Space to breathe in, space to breathe out. And space for young ones to run around. A luxurious family home that hugs a statuesque jungle tree in the hallway, as we wouldn't dream of removing it. This plush residence with decadent space encapsulates everything you could dream of, with 4 sumptuous bedrooms, a study, a magical den for the children, even a room for their nanny. Outside there are plenty of options for lounging and dining — even the huge swimming pool has a sunken dining table and giant slide within. For quieter bathing moments, you'll find an iconic Soneva outdoor bathroom tucked out the back for exotic jungle moments.

#### All the luxurious details

- Beach front villa
- Master Bedroom with detached master bathroom and dressing room
- Guest bedroom with study room and owner storage room
- Kids Bedroom with Kids Den
- Guest Nanny's room
- Living / dinning room and air conditioned bar and kitchen
- Swimming pool with Open sunken dinning / covered sala and with water slides
- Overhead fan, air conditioning, extensive mini bar and personal safe
- DVD player and Bose Hi-fi system with docking station for personal iPods
- iPods in all villas preloaded with music and movie selection
- Open-air garden bathroom with bathtub, shower and a double sink unit with large over hanging mirror
- Private outside sitting area with sun loungers and direct access to beach
- Bicycles are provided for all villas
- Wi-Fi connection is provided in villa on request
- Mr/Mrs Friday (Butler) service for all villas
- IDD telephones

### Ground Floor

- Entrance
- В Livingroom Daybed
- Dining Area  $\mathsf{C}$
- Pool Deck
- Ε Pool
- F Sunken Seating 1
- G Sunken Seating 2
- **Guest Suite 1** 
  - H1 Bedroom

  - H2 Study
    H3 Dressing Room
    H4 Bathroom

  - H5 Outdoor shower
- Toilet
- Kitchen J
- **Master Bathroom** 
  - K1 Bathroom
  - K2 Outdoor shower
  - K3 Dressing Room K4 Storage

First Floor