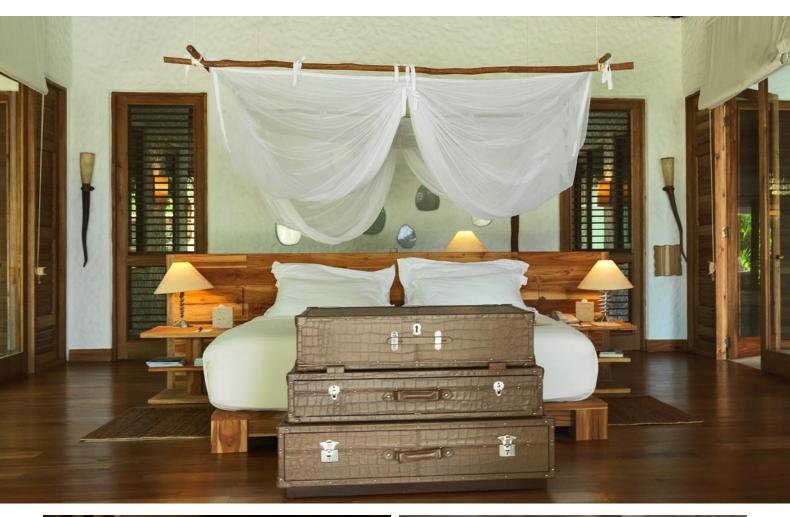

# Villa One

Three bedrooms
Total area 1,400 sqm.

Offering a private pool, kitchen, study room, library, steam room, fitness room, and upper terrace, this villa can entertain a large family or a group of friends.

The name reflects its premier status. When we saw this private point on our island, we knew it deserved one of Soneva Fushi's ultimate villas, and our guests share our passion. Villa One enjoys a legendary reputation amongst guests.

The luxurious three-bedroom escape is a luxurious playground of bamboo and other sustainable woods under a traditional thatched roof. Explore dramatic indoor living areas and tropical open living spaces, romantic terraces, scenic decks, idyllic walkways and a huge private seaside swimming pool.