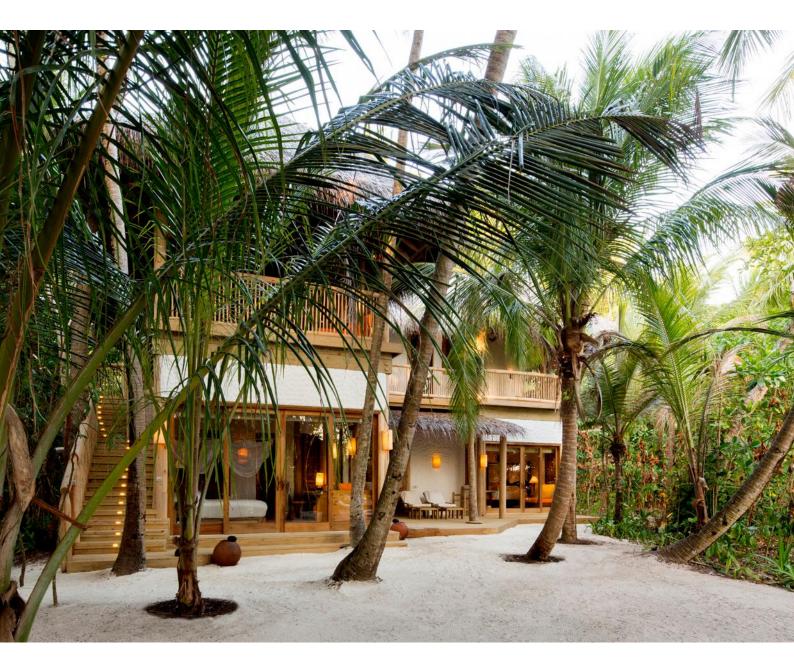

# Soneva Fushi Villa Suite 4 Bedroom With Pool

Four bedrooms Total area 607 sqm.

With a private pool and wine cellar, this villa suite encourages the whole family to come together for a memorable time.

Who would not love to be shipwrecked on a lush magical isle like Soneva Fushi? We have even taken care of the hard part for you; the thatched roof has been woven, the beams hewn, the hammock strewn, your own "lagoon" (a private swimming pool) dug and tiled. All you and your family have to do is enjoy it.

Frolic in your spacious three-bedroom villa suite and its refreshing pool. Hit the Maldivian white sand outside your door; we have placed your villa suite directly on the beach. Or take to the bicycles we have provided for you at your villa and explore the island trails.

#### All the luxurious details

- Beach front villa with foyer entrance
- Spacious bedrooms with king size beds
- Large bathrooms each include large bathtubs and separate showers.
   Master indoor and outdoor bathroom complete with waterfall feature and steam facilities
- Expansive indoor and outdoor living areas
- Private outside sitting area with direct access to beach
- Extensive balcony on top floor with ocean views
- Private swimming pool complete with sunken dining table and seating
- In-villa wine cellar
- Overhead fan, air conditioning, extensive mini bar and personal safe
- DVD player and Bose Hi-fi system with docking station for personal iPods
- iPods in all villas preloaded with music and movie selection
- Open-air garden bathroom with bathtub, shower and a double sink unit with large over hanging mirror
- Private outside sitting area with sun loungers and direct access to beach
- Bicycles are provided for all villas
- Wi-Fi connection is provided in villa on request
- Mr/Ms Friday (Butler) service for all villas
- IDD telephones