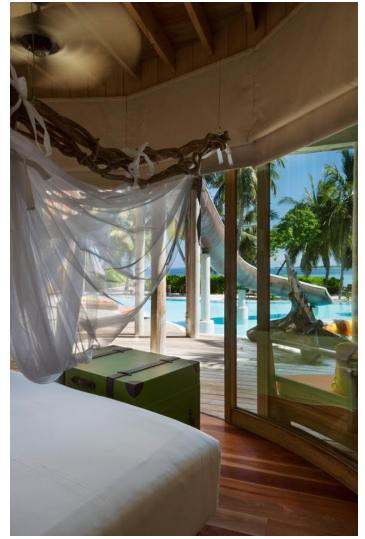

Four bedrooms Total area 2,375 sqm.

One of the most expansive villas, it offers a children's bedroom, private pool with a slide, kitchen, and many more luxuries.

Space to breathe in, space to breathe out. And space for young ones to run around. A luxurious family home that hugs a statuesque jungle tree in the hallway, as we wouldn't dream of removing it. This plush residence with decadent space encapsulates everything you could dream of, with 4 sumptuous bedrooms, a study, a magical den for the children, even a room for their nanny. Outside there are plenty of options for lounging and dining — even the huge swimming pool has a sunken dining table and giant slide within. For quieter bathing moments, you'll find an iconic Soneva outdoor bathroom tucked out the back for exotic jungle moments.

#### All the luxurious details

- Beach front villa
- Master Bedroom with detached master bathroom and dressing room
- Guest bedroom with study room and owner storage room
- Kids Bedroom with Kids Den
- Guest Nanny's room
- Living / dinning room and air conditioned bar and kitchen
- Swimming pool with Open sunken dinning / covered sala and with water slides
- Overhead fan, air conditioning, extensive mini bar and personal safe
- DVD player and Bose Hi-fi system with docking station for personal iPods
- iPods in all villas preloaded with music and movie selection
- Open-air garden bathroom with bathtub, shower and a double sink unit with large over hanging mirror
- Private outside sitting area with sun loungers and direct access to beach
- Bicycles are provided for all villas
- Wi-Fi connection is provided in villa on request
- Mr/Mrs Friday (Butler) service for all villas
- IDD telephones