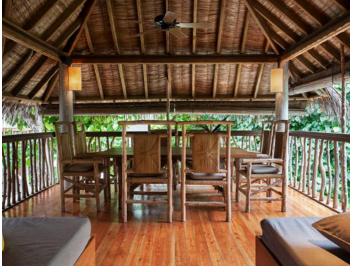

#### **Other Facilities**

- Leisure room with full size snooker table
- Fully fitted pantry
- Library
- Private Gym suite

#### Other Facilities

- Leisure room with full size snooker table
- Fully fitted pantry
- Library
- Private Gym suite

J8 Outdoor Bathroom

Baa Atoll, Republic of Maldives T: +91 124 4511000 | E: reservations@soneva.com