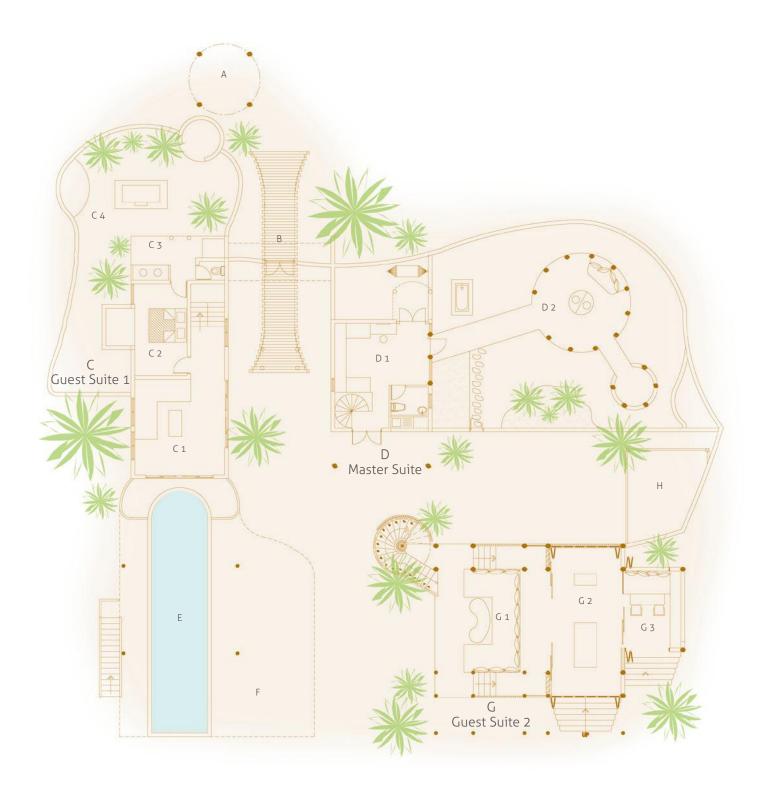

### **Sunrise Retreat**

Ground Floor

- A Bicycle Parking
- B Entrance
- C Guest Suite 1 C1 Living Room C2 Bedroom C3 Bathroom
  - C4 Outdoor Bathroom
- D Master Suite
  D1 Dressing Room
  D2 Outdoor Bathroom

- E Pool
- F Pool Deck
- G Guest Suite 2
  G1 Daybed
  G2 Game Room
  G3 Library
- H Gym

#### C **Guest Suite 1**

- C1 Bedroom
- C2 Dressing Room
- C3 Bathroom

Mini Bar D

Living Room

Deck

#### **Guest Suite 2**

- G1 Bedroom
- G2 Bathroom
- G3 Outdoor Bathroom

Baa Atoll, Republic of Maldives T: +91 124 4511000 | E: reservations@soneva.com