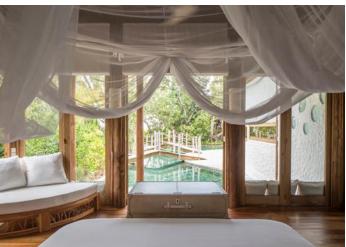

#### Children's Bedroom

D1 Bedroom

D2 Dressing Room D3 Bathroom

Gym

Three bedrooms
Total area 1,680 sqm

This villa is combinable with villa 42 for the ultimate, expansive retreat. Alone, it offers a private pool, spa, library, kitchen, steam room and fitness room.

Natural simplicity. No unsightly clutter. The freedom to relax mentally and physically. Tropical open living spaces complemented by calm indoor living. Two ground floor bedrooms have their own large open-air bathrooms, both with natural waterfalls, while the master bedroom comes with its own steam facilities.

Expansive decks, idyllic walkways, your very own shaded plunge pool as well as a private seaside swimming pool, complete with a dedicated stretch of beach. Upper outdoor seating allows for evenings underneath the starry night sky, while lazy afternoons are best spent in the mezzanine TV lounge. Further facilities include a kitchenette, open-plan lounge and dining area, private study, a personal gym as well as a yoga champa and a sunken dining sala. Our 'sunset-side' villas are only a few footsteps away from the island's most vibrant snorkelling spots, as well as the lush tropical forest. Privacy and seclusion, the perfect castaway holiday.