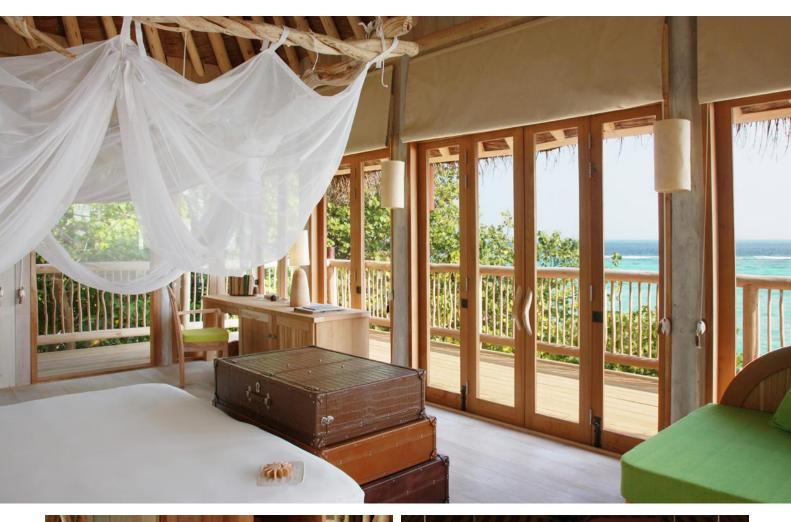

# Soneva Fushi Villa Suite 4 Bedroom With Pool

Four bedrooms Total area 607 sqm.

With a private pool and wine cellar, this villa suite encourages the whole family to come together for a memorable time.

Who would not love to be shipwrecked on a lush magical isle like Soneva Fushi? We have even taken care of the hard part for you; the thatched roof has been woven, the beams hewn, the hammock strewn, your own "lagoon" (a private swimming pool) dug and tiled. All you and your family have to do is enjoy it.

Frolic in your spacious three-bedroom villa suite and its refreshing pool. Hit the Maldivian white sand outside your door; we have placed your villa suite directly on the beach. Or take to the bicycles we have provided for you at your villa and explore the island trails.

#### All the luxurious details

- Beach front villa with foyer entrance
- Spacious bedrooms with king size beds
- Large bathrooms each include large bathtubs and separate showers.
   Master indoor and outdoor bathroom complete with waterfall feature and steam facilities
- Expansive indoor and outdoor living areas
- Private outside sitting area with direct access to beach
- Extensive balcony on top floor with ocean views
- Private swimming pool complete with sunken dining table and seating
- In-villa wine cellar
- Overhead fan, air conditioning, extensive mini bar and personal safe
- DVD player and Bose Hi-fi system with docking station for personal iPods
- iPods in all villas preloaded with music and movie selection
- Open-air garden bathroom with bathtub, shower and a double sink unit with large over hanging mirror
- Private outside sitting area with sun loungers and direct access to beach
- Bicycles are provided for all villas
- Wi-Fi connection is provided in villa on request
- Mr/Ms Friday (Butler) service for all villas
- IDD telephones