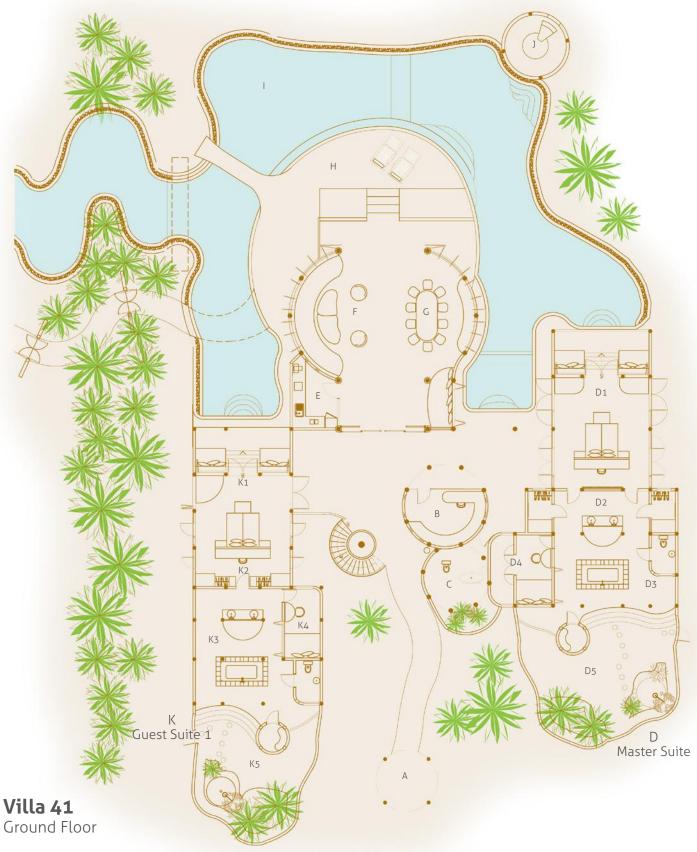

#### All the luxurious details

Combinable with Villa 42

- Beachfront villa
- 3 bedrooms
- Option to connect Villa 42 for a combined 9 bedroom villa
- Dining area, living room, kitchenette and ample storage room space
- Fitness room
- Swimming pool and sunken sala with roof
- Overhead fan, air conditioning, extensive minibar and personal safe
- DVD player and Bose Hi-Fi system with docking station for personal iPods
- iPods in all villas for personalized music and movie options
- Two open-air garden bathrooms with bathtub, shower and a double sink unit with large over hanging mirror
- Private outside sitting area with sunloungers and direct access to the beach
- Bicycles are provided for all villas
- Wi-Fi connection is provided in villa on request
- Mr/Mrs Friday (Butler) service for all villas
- IDD telephones

- Entrance
- Study В
- C Toilet
- D **Master Suite** 
  - D1 Bedroom
  - D2 Walk-in closet
  - D3 Bathroom
  - D4 Dressing Room
  - D5 Outdoor Bathroom
- Ε Kitchen
- F Daybed

- Dining Area G
- Н Pool Deck
- Pool
- J Sunken Seating

#### **Guest Suite 1**

- K1 Bedroom
- K2 Walk-in closet
- K3 Bathroom
- K4 Dressing Room K5 Outdoor Bathroom

Baa Atoll, Republic of Maldives T: +91 124 4511000 | E: reservations@soneva.com

First Floor

- TV Lounge Α
- В Balcony
- Toilet  $\mathsf{C}$
- D Toilet
- Ε
- **Guest Suite 2**E1 Balcony with Bathtub
  E2 Bedroom
  E3 Dressing Room