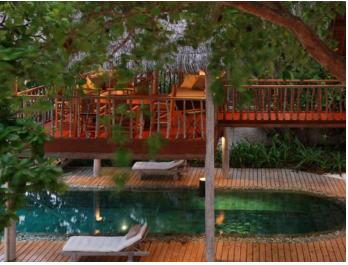

# Sunrise Retreat

Three bedrooms
Total area 1,395 sqm.

Offering a private pool, kitchen, study room, steam room, fitness room, and upper terrace, this villa also has a great view of the beautiful sunrise.

### Outside

- Private swimming pool
- Dining pavilion above the pool
- Private gym