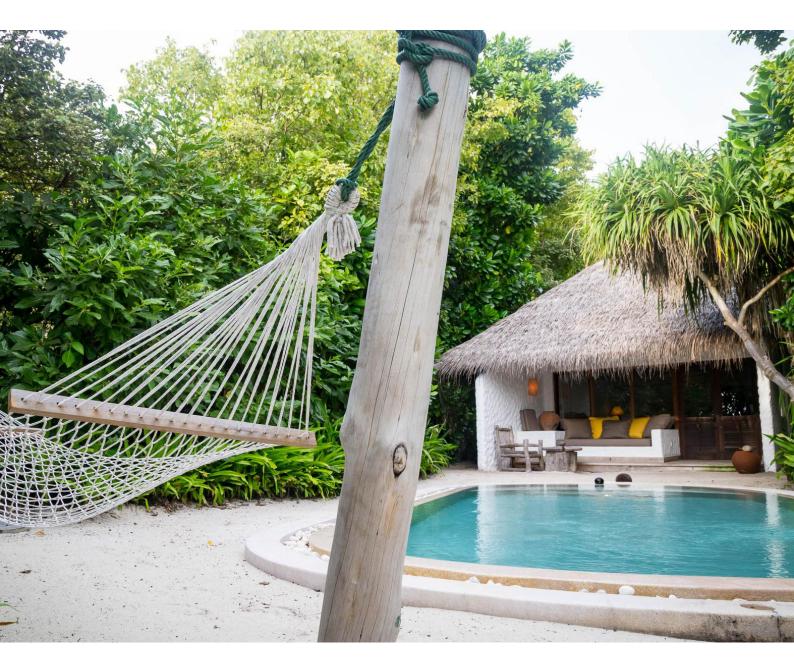

# Soneva Fushi Villa Suite 3 Bedroom With Pool (Villa 69)

Three bedrooms
Total area 975 sqm.

With a children's bedroom and a study room, this villa suite encourages the whole family to come together on the upper terrace.

Who would not love to be shipwrecked on a lush magical isle like Soneva Fushi? We have even taken care of the hard part for you; the thatched roof has been woven, the beams hewn, the hammock strewn, your own "lagoon" (a private swimming pool) dug and tiled. All you and your family have to do is enjoy it.

Frolic in your spacious three-bedroom villa suite and its refreshing pool. Hit the Maldivian white sand outside your door; we have placed your villa suite directly on the beach. Or take to the bicycles we have provided for you at your villa and explore the island trails.