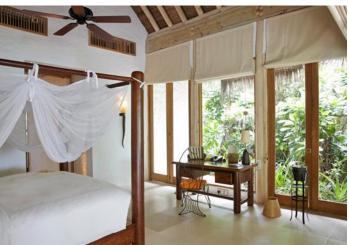

# Soneva Fushi Villa Suite 4 Bedroom With Pool

Four bedrooms Total area 607 sqm.

With a private pool and wine cellar, this villa suite encourages the whole family to come together for a memorable time.

Who would not love to be shipwrecked on a lush magical isle like Soneva Fushi? We have even taken care of the hard part for you; the thatched roof has been woven, the beams hewn, the hammock strewn, your own "lagoon" (a private swimming pool) dug and tiled. All you and your family have to do is enjoy it.

Frolic in your spacious three-bedroom villa suite and its refreshing pool. Hit the Maldivian white sand outside your door; we have placed your villa suite directly on the beach. Or take to the bicycles we have provided for you at your villa and explore the island trails.

#### All the luxurious details

- Beach front villa with foyer entrance
- Spacious bedrooms with king size beds
- Large bathrooms each include large bathtubs and separate showers.
   Master indoor and outdoor bathroom complete with waterfall feature and steam facilities
- Expansive indoor and outdoor living areas
- Private outside sitting area with direct access to beach
- Extensive balcony on top floor with ocean views
- Private swimming pool complete with sunken dining table and seating
- In-villa wine cellar
- Overhead fan, air conditioning, extensive mini bar and personal safe
- DVD player and Bose Hi-fi system with docking station for personal iPods
- iPods in all villas preloaded with music and movie selection
- Open-air garden bathroom with bathtub, shower and a double sink unit with large over hanging mirror
- Private outside sitting area with sun loungers and direct access to beach
- Bicycles are provided for all villas
- Wi-Fi connection is provided in villa on request
- Mr/Ms Friday (Butler) service for all villas
- IDD telephones