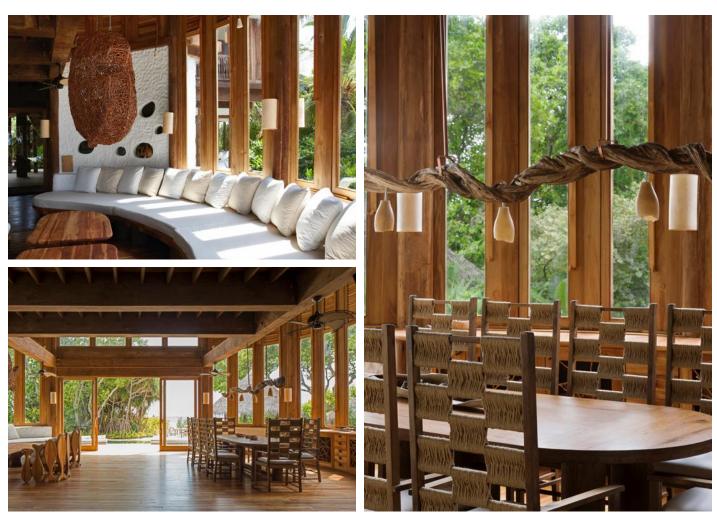

#### G Guest Suite 2

G4 Bedroom G5 Dressing Room G6 Bathroom G7 Outdoor Daybed

Three bedrooms
Total area 2,250 sqm

With a private pool, kitchen, study room, spa, sauna, steam room, fitness room, wine cellar, and walk-in minibar, it's easy to feel at home in this villa.

Feel at home...in paradise...in this rustic-chic residential style villa. A vision in thatch, bamboo and sustainable woods, your family or friends will live out their castaway-style holiday in spacious indoor-outdoor living areas.

Balconies and terraces. Daybeds and sun loungers. Soft cushions or the swinging hammock. Starlit bathing. We offer you an expanse of spaces to while away the day, soaking in the sun or sheltering in shade. Your personal Mr or Ms Friday is on hand to cater to every wish.