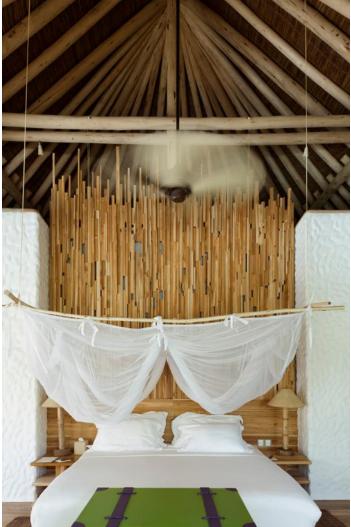

# Soneva Fushi Villa Suite 4 Bedroom With Pool

Four bedrooms Total area 607 sqm.

With a private pool and wine cellar, this villa suite encourages the whole family to come together for a memorable time.

Who would not love to be shipwrecked on a lush magical isle like Soneva Fushi? We have even taken care of the hard part for you; the thatched roof has been woven, the beams hewn, the hammock strewn, your own "lagoon" (a private swimming pool) dug and tiled. All you and your family have to do is enjoy it.

Frolic in your spacious three-bedroom villa suite and its refreshing pool. Hit the Maldivian white sand outside your door; we have placed your villa suite directly on the beach. Or take to the bicycles we have provided for you at your villa and explore the island trails.

#### All the luxurious details

- Beach front villa with foyer entrance
- Spacious bedrooms with king size beds
- Large bathrooms each include large bathtubs and separate showers.
   Master indoor and outdoor bathroom complete with waterfall feature and steam facilities
- Expansive indoor and outdoor living areas
- Private outside sitting area with direct access to beach
- Extensive balcony on top floor with ocean views
- Private swimming pool complete with sunken dining table and seating
- In-villa wine cellar
- Overhead fan, air conditioning, extensive mini bar and personal safe
- DVD player and Bose Hi-fi system with docking station for personal iPods
- iPods in all villas preloaded with music and movie selection
- Open-air garden bathroom with bathtub, shower and a double sink unit with large over hanging mirror
- Private outside sitting area with sun loungers and direct access to beach
- Bicycles are provided for all villas
- Wi-Fi connection is provided in villa on request
- Mr/Ms Friday (Butler) service for all villas
- IDD telephones