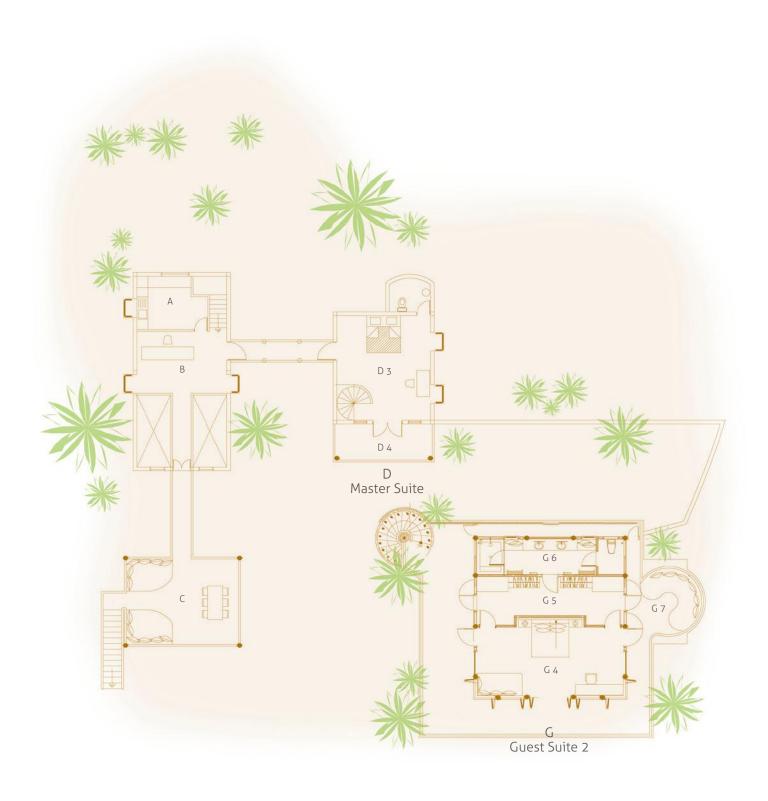

## **Sunrise Retreat**

First Floor

- A Kitchen
- B Study
- C Dining Area
- D Master Suite D3 Bedroom D4 Balcony

#### G Guest Suite 2

G4 Bedroom G5 Dressing Room G6 Bathroom G7 Outdoor Daybed

Three bedrooms
Total area 2,250 sqm

With a private pool, kitchen, study room, spa, sauna, steam room, fitness room, wine cellar, and walk-in minibar, it's easy to feel at home in this villa.

#### **Master Suite**

- H1 Bedroom
- H2 Dressing Room H3 Bathroom
- H4 Outdoor Bathroom
- H5 Daybed
- Pool

First Floor

- A Spa Treatment Room
- B Guest Suite 1
  - B1 Bedroom
  - B2 Dressing Room
  - B3 Bathroom
- C Guest Suite 2
  - C1 Bedroom
  - C2 Dressing Room
  - C3 Bathroom