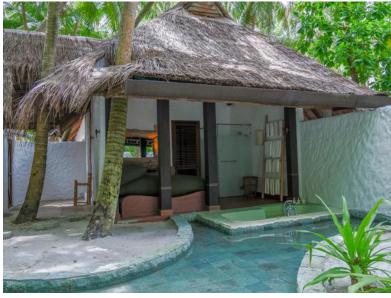

# Soneva Fushi Villa Suite 4 Bedroom With Pool

Four bedrooms Total area 607 sqm.

With a private pool and wine cellar, this villa suite encourages the whole family to come together for a memorable time.

Who would not love to be shipwrecked on a lush magical isle like Soneva Fushi? We have even taken care of the hard part for you; the thatched roof has been woven, the beams hewn, the hammock strewn, your own "lagoon" (a private swimming pool) dug and tiled. All you and your family have to do is enjoy it.

Frolic in your spacious three-bedroom villa suite and its refreshing pool. Hit the Maldivian white sand outside your door; we have placed your villa suite directly on the beach. Or take to the bicycles we have provided for you at your villa and explore the island trails.

#### All the luxurious details

- Beach front villa with foyer entrance
- Spacious bedrooms with king size beds
- Large bathrooms each include large bathtubs and separate showers.
   Master indoor and outdoor bathroom complete with waterfall feature and steam facilities
- Expansive indoor and outdoor living areas
- Private outside sitting area with direct access to beach
- Extensive balcony on top floor with ocean views
- Private swimming pool complete with sunken dining table and seating
- In-villa wine cellar
- Overhead fan, air conditioning, extensive mini bar and personal safe
- DVD player and Bose Hi-fi system with docking station for personal iPods
- iPods in all villas preloaded with music and movie selection
- Open-air garden bathroom with bathtub, shower and a double sink unit with large over hanging mirror
- Private outside sitting area with sun loungers and direct access to beach
- Bicycles are provided for all villas
- Wi-Fi connection is provided in villa on request
- Mr/Ms Friday (Butler) service for all villas
- IDD telephones