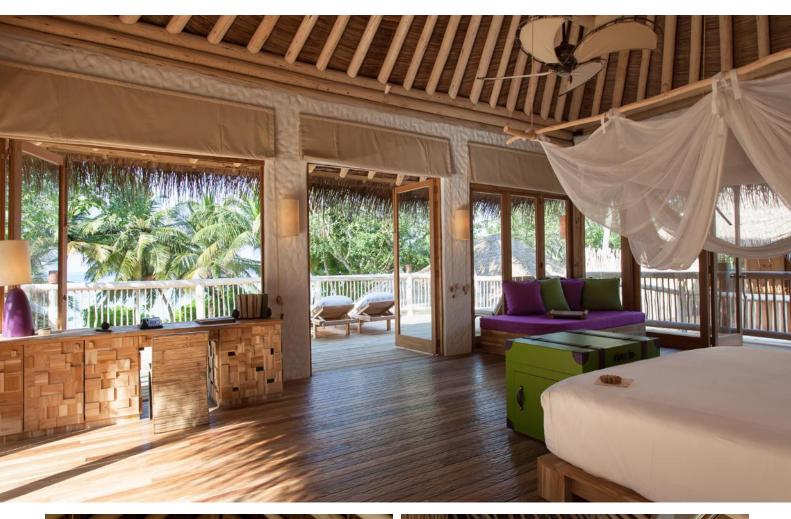

# Soneva Fushi Villa Suite 4 Bedroom With Pool

Four bedrooms Total area 607 sqm.

With a private pool and wine cellar, this villa suite encourages the whole family to come together for a memorable time.

Who would not love to be shipwrecked on a lush magical isle like Soneva Fushi? We have even taken care of the hard part for you; the thatched roof has been woven, the beams hewn, the hammock strewn, your own "lagoon" (a private swimming pool) dug and tiled. All you and your family have to do is enjoy it.

Frolic in your spacious three-bedroom villa suite and its refreshing pool. Hit the Maldivian white sand outside your door; we have placed your villa suite directly on the beach. Or take to the bicycles we have provided for you at your villa and explore the island trails.

#### All the luxurious details

- Beach front villa with foyer entrance
- Spacious bedrooms with king size beds
- Large bathrooms each include large bathtubs and separate showers.
   Master indoor and outdoor bathroom complete with waterfall feature and steam facilities
- Expansive indoor and outdoor living areas
- Private outside sitting area with direct access to beach
- Extensive balcony on top floor with ocean views
- Private swimming pool complete with sunken dining table and seating
- In-villa wine cellar
- Overhead fan, air conditioning, extensive mini bar and personal safe
- DVD player and Bose Hi-fi system with docking station for personal iPods
- iPods in all villas preloaded with music and movie selection
- Open-air garden bathroom with bathtub, shower and a double sink unit with large over hanging mirror
- Private outside sitting area with sun loungers and direct access to beach
- Bicycles are provided for all villas
- Wi-Fi connection is provided in villa on request
- Mr/Ms Friday (Butler) service for all villas
- IDD telephones