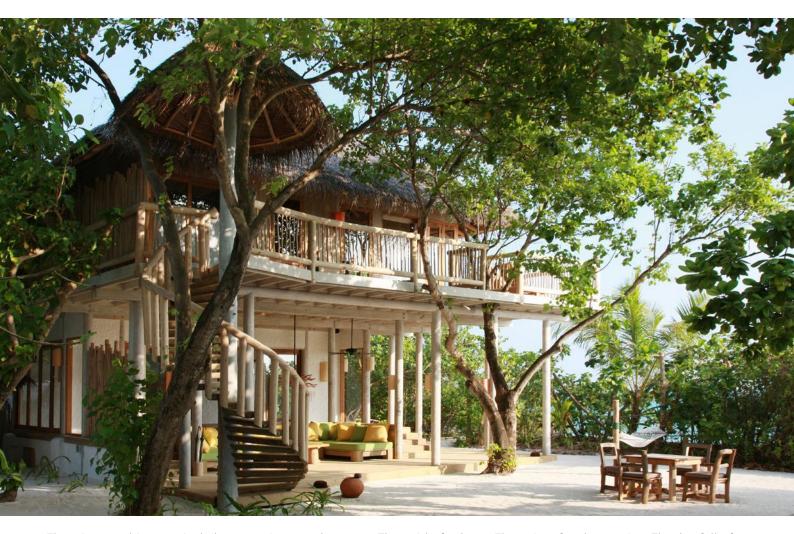

# Soneva Fushi Villa Suite 4 Bedroom With Pool

Four bedrooms Total area 607 sqm.

With a private pool and wine cellar, this villa suite encourages the whole family to come together for a memorable time.

Who would not love to be shipwrecked on a lush magical isle like Soneva Fushi? We have even taken care of the hard part for you; the thatched roof has been woven, the beams hewn, the hammock strewn, your own "lagoon" (a private swimming pool) dug and tiled. All you and your family have to do is enjoy it.

Frolic in your spacious three-bedroom villa suite and its refreshing pool. Hit the Maldivian white sand outside your door; we have placed your villa suite directly on the beach. Or take to the bicycles we have provided for you at your villa and explore the island trails.