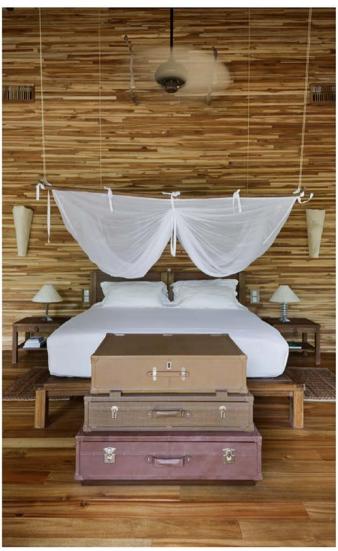

# Soneva Fushi Villa Suite 4 Bedroom With Pool

Four bedrooms Total area 607 sqm.

With a private pool and wine cellar, this villa suite encourages the whole family to come together for a memorable time.

Who would not love to be shipwrecked on a lush magical isle like Soneva Fushi? We have even taken care of the hard part for you; the thatched roof has been woven, the beams hewn, the hammock strewn, your own "lagoon" (a private swimming pool) dug and tiled. All you and your family have to do is enjoy it.

Frolic in your spacious three-bedroom villa suite and its refreshing pool. Hit the Maldivian white sand outside your door; we have placed your villa suite directly on the beach. Or take to the bicycles we have provided for you at your villa and explore the island trails.

#### All the luxurious details

- Beach front villa with foyer entrance
- Spacious bedrooms with king size beds
- Large bathrooms each include large bathtubs and separate showers.
   Master indoor and outdoor bathroom complete with waterfall feature and steam facilities
- Expansive indoor and outdoor living areas
- Private outside sitting area with direct access to beach
- Extensive balcony on top floor with ocean views
- Private swimming pool complete with sunken dining table and seating
- In-villa wine cellar
- Overhead fan, air conditioning, extensive mini bar and personal safe
- DVD player and Bose Hi-fi system with docking station for personal iPods
- iPods in all villas preloaded with music and movie selection
- Open-air garden bathroom with bathtub, shower and a double sink unit with large over hanging mirror
- Private outside sitting area with sun loungers and direct access to beach
- Bicycles are provided for all villas
- Wi-Fi connection is provided in villa on request
- Mr/Ms Friday (Butler) service for all villas
- IDD telephones