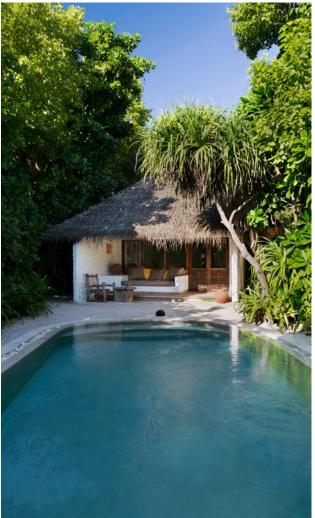

# Soneva Fushi Villa Suite 3 Bedroom With Pool (Villa 69)

Three bedrooms
Total area 975 sqm.

With a children's bedroom and a study room, this villa suite encourages the whole family to come together on the upper terrace.

Who would not love to be shipwrecked on a lush magical isle like Soneva Fushi? We have even taken care of the hard part for you; the thatched roof has been woven, the beams hewn, the hammock strewn, your own "lagoon" (a private swimming pool) dug and tiled. All you and your family have to do is enjoy it.

Frolic in your spacious three-bedroom villa suite and its refreshing pool. Hit the Maldivian white sand outside your door; we have placed your villa suite directly on the beach. Or take to the bicycles we have provided for you at your villa and explore the island trails.