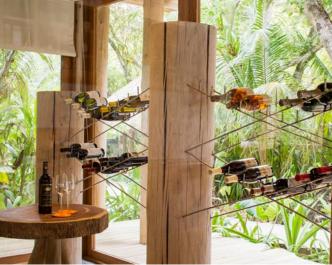

#### All the luxurious details

- Beach front villa with foyer entrance
- Spacious bedrooms with king size beds
- Large bathrooms each include large bathtubs and separate showers.
   Master indoor and outdoor bathroom complete with waterfall feature and steam facilities
- Expansive indoor and outdoor living areas
- Private outside sitting area with direct access to beach
- Extensive balcony on top floor with ocean views
- Private swimming pool complete with sunken dining table and seating
- In-villa wine cellar
- Overhead fan, air conditioning, extensive mini bar and personal safe
- DVD player and Bose Hi-fi system with docking station for personal iPods
- iPods in all villas preloaded with music and movie selection
- Open-air garden bathroom with bathtub, shower and a double sink unit with large over hanging mirror
- Private outside sitting area with sun loungers and direct access to beach
- Bicycles are provided for all villas
- Wi-Fi connection is provided in villa on request
- Mr/Ms Friday (Butler) service for all villas
- IDD telephones

#### **Other Facilities**

- Leisure room with full size snooker table
- Fully fitted pantry
- Library
- Private Gym suite