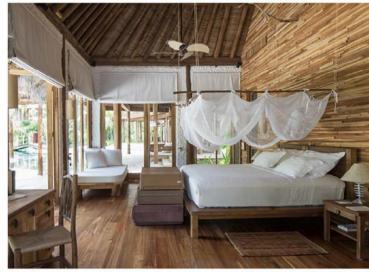

# Soneva Fushi Villa Suite 4 Bedroom With Pool

Four bedrooms Total area 607 sqm.

With a private pool and wine cellar, this villa suite encourages the whole family to come together for a memorable time.

Who would not love to be shipwrecked on a lush magical isle like Soneva Fushi? We have even taken care of the hard part for you; the thatched roof has been woven, the beams hewn, the hammock strewn, your own "lagoon" (a private swimming pool) dug and tiled. All you and your family have to do is enjoy it.

Frolic in your spacious three-bedroom villa suite and its refreshing pool. Hit the Maldivian white sand outside your door; we have placed your villa suite directly on the beach. Or take to the bicycles we have provided for you at your villa and explore the island trails.

#### All the luxurious details

- Beach front villa with foyer entrance
- Spacious bedrooms with king size beds
- Large bathrooms each include large bathtubs and separate showers.
   Master indoor and outdoor bathroom complete with waterfall feature and steam facilities
- Expansive indoor and outdoor living areas
- Private outside sitting area with direct access to beach
- Extensive balcony on top floor with ocean views
- Private swimming pool complete with sunken dining table and seating
- In-villa wine cellar
- Overhead fan, air conditioning, extensive mini bar and personal safe
- DVD player and Bose Hi-fi system with docking station for personal iPods
- iPods in all villas preloaded with music and movie selection
- Open-air garden bathroom with bathtub, shower and a double sink unit with large over hanging mirror
- Private outside sitting area with sun loungers and direct access to beach
- Bicycles are provided for all villas
- Wi-Fi connection is provided in villa on request
- Mr/Ms Friday (Butler) service for all villas
- IDD telephones