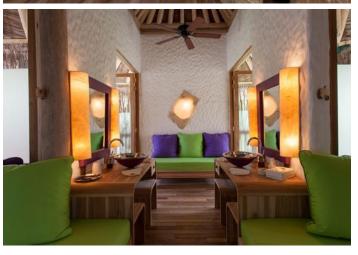

# Soneva Fushi Villa Suite 4 Bedroom With Pool

Four bedrooms Total area 607 sqm.

With a private pool and wine cellar, this villa suite encourages the whole family to come together for a memorable time.

Who would not love to be shipwrecked on a lush magical isle like Soneva Fushi? We have even taken care of the hard part for you; the thatched roof has been woven, the beams hewn, the hammock strewn, your own "lagoon" (a private swimming pool) dug and tiled. All you and your family have to do is enjoy it.

#### All the luxurious details

- Beach front villa with foyer entrance
- Spacious bedrooms with king size beds
- Large bathrooms each include large bathtubs and separate showers.
   Master indoor and outdoor bathroom complete with waterfall feature and steam facilities
- Expansive indoor and outdoor living areas
- Private outside sitting area with direct access to beach
- Extensive balcony on top floor with ocean views
- Private swimming pool complete with sunken dining table and seating
- In-villa wine cellar
- Overhead fan, air conditioning, extensive mini bar and personal safe
- DVD player and Bose Hi-fi system with docking station for personal iPods
- iPods in all villas preloaded with music and movie selection
- Open-air garden bathroom with bathtub, shower and a double sink unit with large over hanging mirror
- Private outside sitting area with sun loungers and direct access to beach
- Bicycles are provided for all villas
- Wi-Fi connection is provided in villa on request
- Mr/Ms Friday (Butler) service for all villas
- IDD telephones

#### **Other Facilities**

- Leisure room with full size snooker table
- Fully fitted pantry
- Library
- Private Gym suite