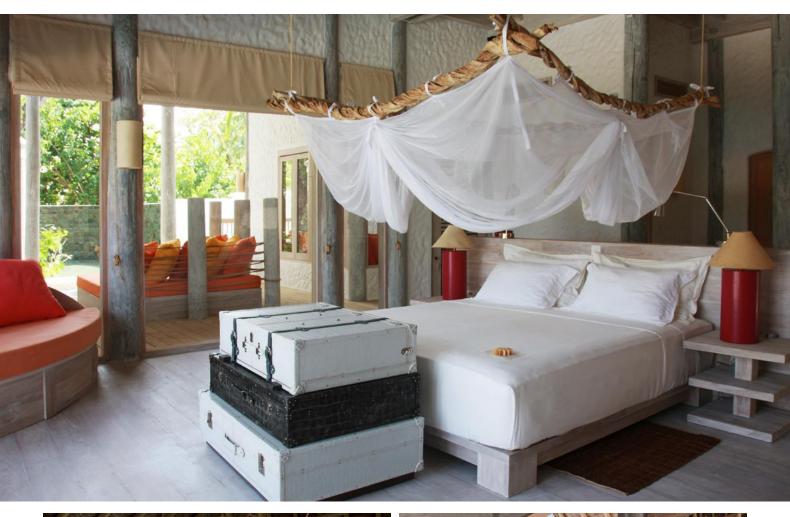

# Soneva Fushi Villa Suite 4 Bedroom With Pool

Four bedrooms Total area 607 sqm.

With a private pool and wine cellar, this villa suite encourages the whole family to come together for a memorable time.

Who would not love to be shipwrecked on a lush magical isle like Soneva Fushi? We have even taken care of the hard part for you; the thatched roof has been woven, the beams hewn, the hammock strewn, your own "lagoon" (a private swimming pool) dug and tiled. All you and your family have to do is enjoy it.

Frolic in your spacious three-bedroom villa suite and its refreshing pool. Hit the Maldivian white sand outside your door; we have placed your villa suite directly on the beach. Or take to the bicycles we have provided for you at your villa and explore the island trails.

#### All the luxurious details

- Beach front villa with foyer entrance
- Spacious bedrooms with king size beds
- Large bathrooms each include large bathtubs and separate showers.
   Master indoor and outdoor bathroom complete with waterfall feature and steam facilities
- Expansive indoor and outdoor living areas
- Private outside sitting area with direct access to beach
- Extensive balcony on top floor with ocean views
- Private swimming pool complete with sunken dining table and seating
- In-villa wine cellar
- Overhead fan, air conditioning, extensive mini bar and personal safe
- DVD player and Bose Hi-fi system with docking station for personal iPods
- iPods in all villas preloaded with music and movie selection
- Open-air garden bathroom with bathtub, shower and a double sink unit with large over hanging mirror
- Private outside sitting area with sun loungers and direct access to beach
- Bicycles are provided for all villas
- Wi-Fi connection is provided in villa on request
- Mr/Ms Friday (Butler) service for all villas
- IDD telephones