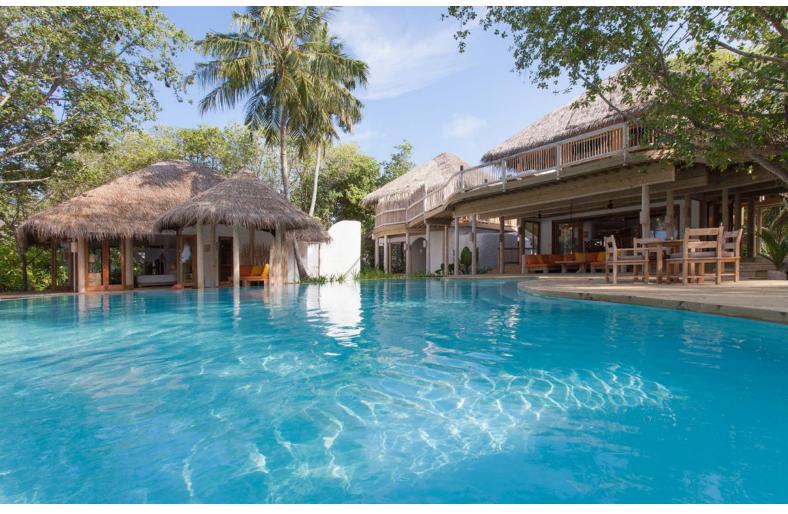

# Sunrise Retreat

Three bedrooms
Total area 1,395 sqm.

Offering a private pool, kitchen, study room, steam room, fitness room, and upper terrace, this villa also has a great view of the beautiful sunrise.

There is something magical about sunrise over the ocean. The swirl of colours. The quiet of early morning. The day full of possibilities. And the possibilities really are endless in this sprawling luxurious retreat we have placed on one of the island's best stretches for taking in the dawn spectacle.

Three bungalows, each two storeys, make up the retreat – though each features its own individual surprises. Promenade the suspended walkway. Swim the elongated pool. Bathe in the moonlight in the open-air garden bathrooms. Share a gloriously leisurely meal within your elevated dining pavilion, plucking bottles from your in-villa wine cellar.