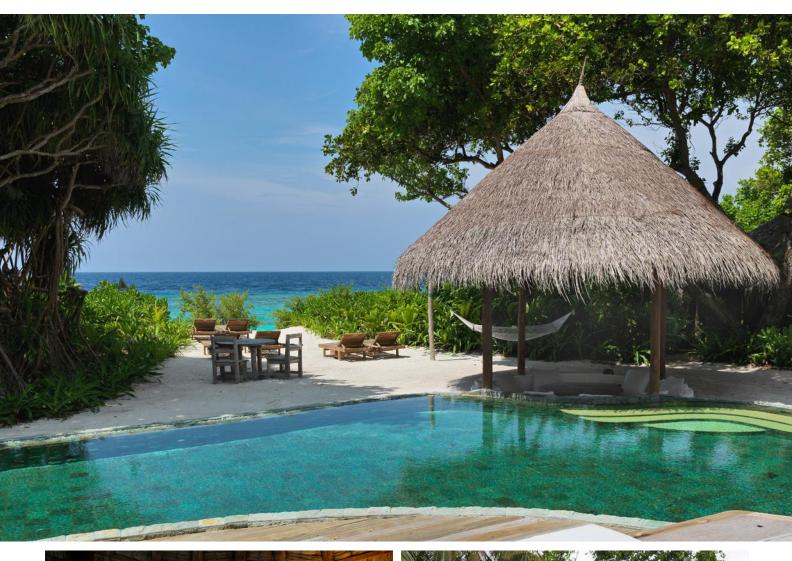

### Soneva Fushi Villa Suite 3 Bedroom with Pool (Villa 5)

Three bedrooms | 975 sqm

We have even taken care of the hard part for you; the thatched roof has been woven, the beams hewn, the hammock hung, your own "lagoon" (a private swimming pool) dug and tiled. All you and your family have to do is enjoy it.

Frolic in your spacious three-bedroom villa suite and its refreshing pool. Hit the white Maldivian sand outside your door; or take to the bicycles we have provided for and explore the island's trails.