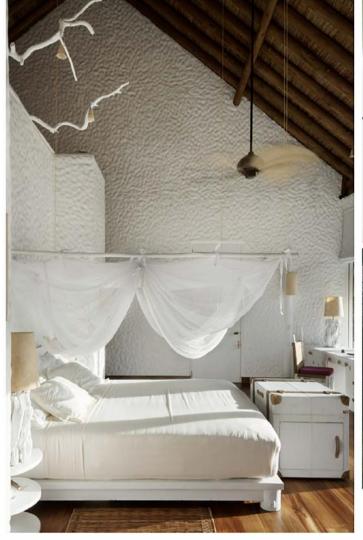

# Soneva Fushi Villa Suite 4 Bedroom With Pool

Four bedrooms Total area 607 sqm.

With a private pool and wine cellar, this villa suite encourages the whole family to come together for a memorable time.

Who would not love to be shipwrecked on a lush magical isle like Soneva Fushi? We have even taken care of the hard part for you; the thatched roof has been woven, the beams hewn, the hammock strewn, your own "lagoon" (a private swimming pool) dug and tiled. All you and your family have to do is enjoy it.

Frolic in your spacious three-bedroom villa suite and its refreshing pool. Hit the Maldivian white sand outside your door; we have placed your villa suite directly on the beach. Or take to the bicycles we have provided for you at your villa and explore the island trails.

#### All the luxurious details

- Beach front villa with foyer entrance
- Spacious bedrooms with king size beds
- Large bathrooms each include large bathtubs and separate showers.
   Master indoor and outdoor bathroom complete with waterfall feature and steam facilities
- Expansive indoor and outdoor living areas
- Private outside sitting area with direct access to beach
- Extensive balcony on top floor with ocean views
- Private swimming pool complete with sunken dining table and seating
- In-villa wine cellar
- Overhead fan, air conditioning, extensive mini bar and personal safe
- DVD player and Bose Hi-fi system with docking station for personal iPods
- iPods in all villas preloaded with music and movie selection
- Open-air garden bathroom with bathtub, shower and a double sink unit with large over hanging mirror
- Private outside sitting area with sun loungers and direct access to beach
- Bicycles are provided for all villas
- Wi-Fi connection is provided in villa on request
- Mr/Ms Friday (Butler) service for all villas
- IDD telephones