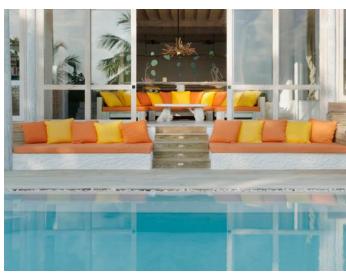

#### All the luxurious details

- Beach front villa with foyer entrance
- Spacious bedrooms with king size beds
- Large bathrooms each include large bathtubs and separate showers.
   Master indoor and outdoor bathroom complete with waterfall feature and steam facilities
- Expansive indoor and outdoor living areas
- Private outside sitting area with direct access to beach
- Extensive balcony on top floor with ocean views
- Private swimming pool complete with sunken dining table and seating
- In-villa wine cellar
- Overhead fan, air conditioning, extensive mini bar and personal safe
- DVD player and Bose Hi-fi system with docking station for personal iPods
- iPods in all villas preloaded with music and movie selection
- Open-air garden bathroom with bathtub, shower and a double sink unit with large over hanging mirror
- Private outside sitting area with sun loungers and direct access to beach
- Bicycles are provided for all villas
- Wi-Fi connection is provided in villa on request
- Mr/Ms Friday (Butler) service for all villas
- IDD telephones