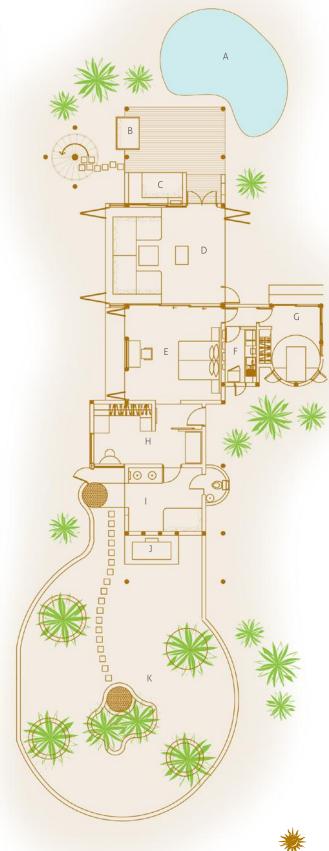

## **Ground Floor**

- A1 Daybed
- A2 Living Area A3 Bedroom

- A4 Dressing Room
- A5 Bathroom
- A6 Outdoor Bathroom
- В Pool

#### C **Guest Suite 1**

- C1 Bedroom
- C2 Dressing Room
- C3 Bathroom

Mini Bar D

Living Room

Deck

#### **Guest Suite 2**

- G1 Bedroom
- G2 Bathroom
- G3 Outdoor Bathroom

Baa Atoll, Republic of Maldives T: +91 124 4511000 | E: reservations@soneva.com