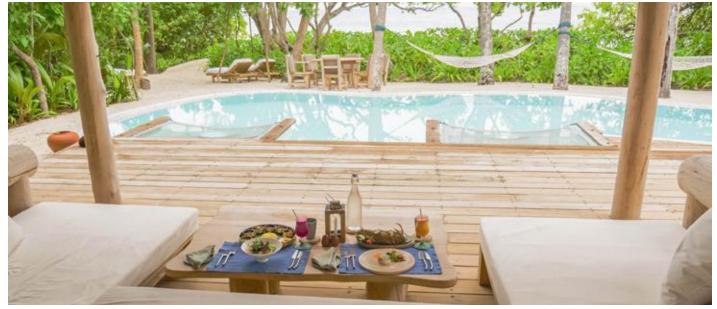

Frolic in your spacious three-bedroom villa suite and its refreshing pool. Hit the Maldivian white sand outside your door; we have placed your villa suite directly on the beach. Or take to the bicycles we have provided for you at your villa and explore the island trails.

#### All the luxurious details

- Beach front villa with foyer entrance
- Spacious bedrooms with king size beds
- Large bathrooms each include large bathtubs and separate showers.
   Master indoor and outdoor bathroom complete with waterfall feature and steam facilities
- Expansive indoor and outdoor living areas
- Private outside sitting area with direct access to beach
- Extensive balcony on top floor with ocean views
- Private swimming pool complete with sunken dining table and seating
- In-villa wine cellar
- Overhead fan, air conditioning, extensive mini bar and personal safe
- DVD player and Bose Hi-fi system with docking station for personal iPods
- iPods in all villas preloaded with music and movie selection
- Open-air garden bathroom with bathtub, shower and a double sink unit with large over hanging mirror
- Private outside sitting area with sun loungers and direct access to beach
- Bicycles are provided for all villas
- Wi-Fi connection is provided in villa on request
- Mr/Ms Friday (Butler) service for all villas
- IDD telephones