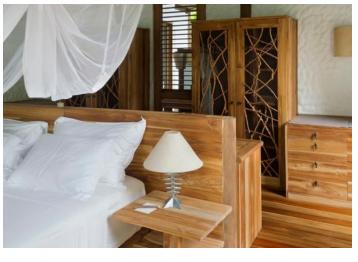

Wake up in the king-sized, four poster bed made of coconut frames and enjoy the vista of sparkling blue water and ivory-white sand. Let the early morning sun warm your body over coffee in the upstairs observation deck before flopping into the plush daybed to catch up on your favourite novel.

The star of your spacious bedroom is the king-sized, four-poster bed with frames made with local coconut, while the open-plan living room brings the outside indoors with floor-to-ceiling glass windows. Revel in your luxurious open-air garden bathroom with water garden, outdoor shower, indoor shower and oversized bathtub.