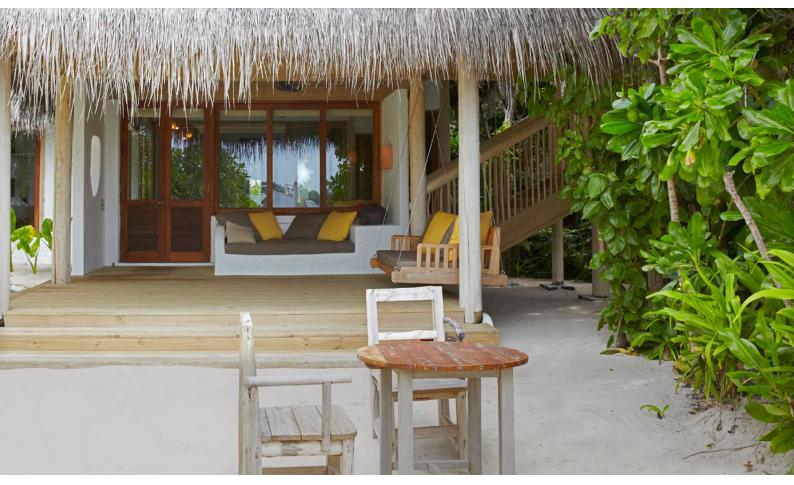

### Soneva Fushi Villa Suite With Pool

One bedroom Total area 594 sqm.

With a private pool, this villa suite also offers the signature outdoor bathroom and wine cellar.

Sometimes on holiday we wish to go out and explore, and other times we take advantage of the opportunity to shelter ourselves away. As we created this villa, we ensured that it would be the perfect enclave for a romantic escape.

We encourage you to go out and explore the island's wilds and carefully curated luxuries, but should you wish to stick to your hideaway, you have luxurious space in the Soneva Fushi Villa Suite with Pool. In addition to your spacious bedroom with its soft kingsized canopy bed, you have reign over a separate deserted-island chic sitting room, outdoor sitting areas, cushions and daybed, extravagantly large open-air garden bathroom and private pool—as well as the Maldivian white sands and crystal waters of our house lagoon, direct from your beachfront villa suite.