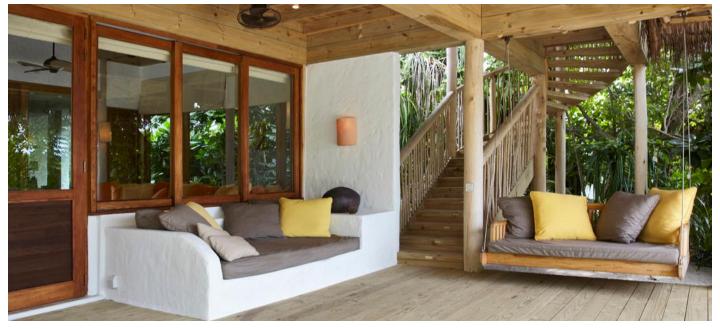

Frolic in your spacious three-bedroom villa suite and its refreshing pool. Hit the Maldivian white sand outside your door; we have placed your villa suite directly on the beach. Or take to the bicycles we have provided for you at your villa and explore the island trails.

#### All the luxurious details

- Beach front villa with foyer entrance
- Spacious bedrooms with king size beds
- Large bathrooms each include large bathtubs and separate showers.
   Master indoor and outdoor bathroom complete with waterfall feature and steam facilities
- Expansive indoor and outdoor living areas
- Private outside sitting area with direct access to beach
- Extensive balcony on top floor with ocean views
- Private swimming pool complete with sunken dining table and seating
- In-villa wine cellar
- Overhead fan, air conditioning, extensive mini bar and personal safe
- DVD player and Bose Hi-fi system with docking station for personal iPods
- iPods in all villas preloaded with music and movie selection
- Open-air garden bathroom with bathtub, shower and a double sink unit with large over hanging mirror
- Private outside sitting area with sun loungers and direct access to beach
- Bicycles are provided for all villas
- Wi-Fi connection is provided in villa on request
- Mr/Ms Friday (Butler) service for all villas
- IDD telephones