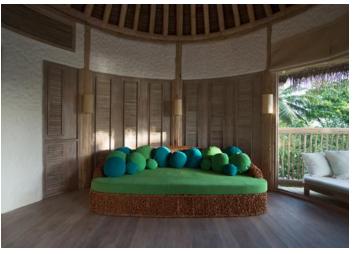

# Soneva Fushi Villa Suite 4 Bedroom With Pool

Four bedrooms Total area 607 sqm.

With a private pool and wine cellar, this villa suite encourages the whole family to come together for a memorable time.

Who would not love to be shipwrecked on a lush magical isle like Soneva Fushi? We have even taken care of the hard part for you; the thatched roof has been woven, the beams hewn, the hammock strewn, your own "lagoon" (a private swimming pool) dug and tiled. All you and your family have to do is enjoy it.

Frolic in your spacious three-bedroom villa suite and its refreshing pool. Hit the Maldivian white sand outside your door; we have placed your villa suite directly on the beach. Or take to the bicycles we have provided for you at your villa and explore the island trails.

#### All the luxurious details

- Beach front villa with foyer entrance
- Spacious bedrooms with king size beds
- Large bathrooms each include large bathtubs and separate showers.
   Master indoor and outdoor bathroom complete with waterfall feature and steam facilities
- Expansive indoor and outdoor living areas
- Private outside sitting area with direct access to beach
- Extensive balcony on top floor with ocean views
- Private swimming pool complete with sunken dining table and seating
- In-villa wine cellar
- Overhead fan, air conditioning, extensive mini bar and personal safe
- DVD player and Bose Hi-fi system with docking station for personal iPods
- iPods in all villas preloaded with music and movie selection
- Open-air garden bathroom with bathtub, shower and a double sink unit with large over hanging mirror
- Private outside sitting area with sun loungers and direct access to beach
- Bicycles are provided for all villas
- Wi-Fi connection is provided in villa on request
- Mr/Ms Friday (Butler) service for all villas
- IDD telephones