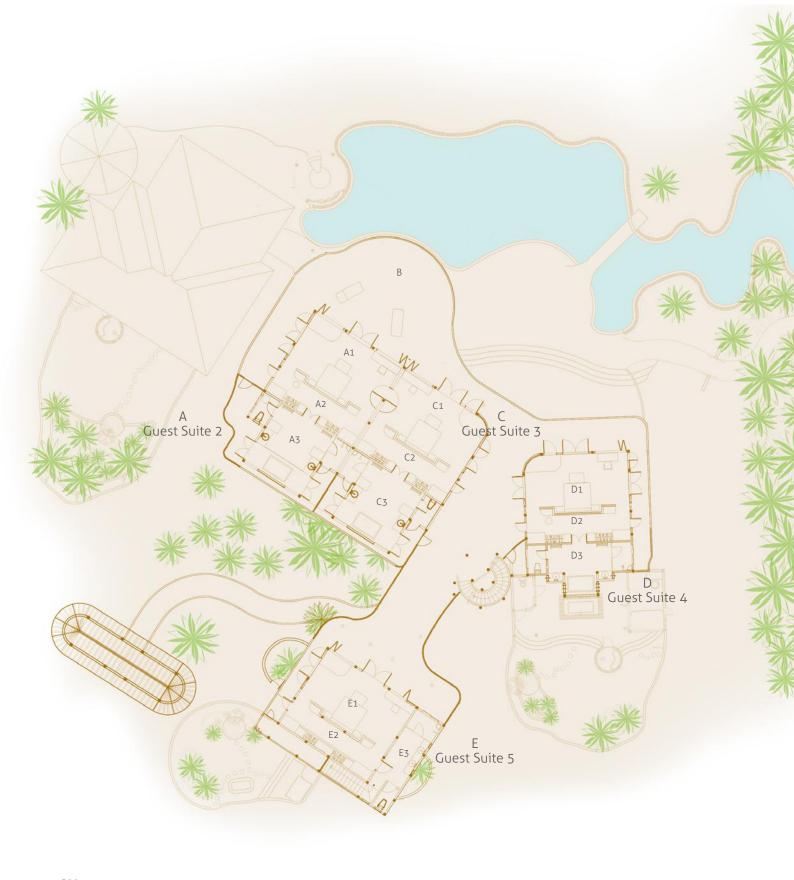

  - E4 Bathroom

Six bedrooms Total area 2,250 sqm

With six bedrooms, this expansive villa is combinable with Villa 41. Alone, it offers a private pool, kitchen, spa, sauna, steam room, fitness room, and much more.

Clean lines with a luxurious minimalist aesthetic. Space to unwind and relax amid exotic surrounds, complemented by tropical indoor-outdoor spaces. The private residence's ground floor bedrooms come with spacious open-air bathrooms, accompanied by a beautiful natural waterfall. The generous master bedroom is ideal for quieter moments, perfect for basking in spectacular views of the setting sun, or indulging in your personal steam room.

Stroll around your own residential hideaway and get closer to the lush jungle on expansive walkways and wooden decks, followed by a lazy day in the villa's steam room and sauna, or your beachfront swimming pool. Inside the villa, you can enjoy a private wine cellar and a spacious lounge complete with large TV, as well as a kitchen with open-plan dining. As evening draws in, the sunken dining area as well as large lounging sofas is ideal for intimate gatherings, taking in the quiet of a secluded retreat.

#### All the luxurious details

Combinable with Villa 41

- Beachfront villa
- Master bedroom with attached circular daybed with roof
- Five additional guest bedrooms, including two connecting bedrooms
- Option to connect Villa 41 for a combined 9 bedroom villa
- Dining area, living room, open-plan kitchen, wine cellar and TV lounge
- Spa, sauna and steam bath
- Fitness room
- Swimming pool and sunken sala with roof, children's swimming pool and plunge pool
- Overhead fan, air conditioning, extensive minibar and personal safes in all rooms
- DVD player and Bose Hi-Fi system with docking station for personal iPods
- iPods in all villas preloaded for personalized music and movie options
- Two rooms with open-air garden bathroom with bathtub, shower and a double sink unit with large over hanging mirror
- Private outside sitting area with sunloungers and direct access to beach
- Bicycles are provided for all villas
- Wi-Fi connection is provided in villa on request
- Mr/Mrs Friday (Butler) service for all villas
- IDD telephones

- Α Entrance
- В Spa
  - B1 Treatment Room
    - B2 Bathroom
    - B3 Outdoor Bathroom
    - B4 Steam Room
    - B5 Sauna
- **Guest Suite 1** 
  - C1 Bedroom
  - C2 Walk-in closet
  - C3 Dressing Room C4 Bathroom

  - C5 Outdoor Bathroom
- D Living Room

- Ε Kitchen
- F Dining Area
- G Pool Deck
- Н Pool
- Sunken Seating
- J **Master Suite** 
  - J1 Bedroom
  - J2 Daybed
  - J3 Walk-in closet
  - J4 Bathroom
  - J5 Dressing Room
  - J6 Outdoor Bathroom

### Villa 42

First Floor

- A Guest Suite 2
  - A1 Bedroom A2 Dressing Room
  - A3 Bathroom
- B Deck
- C Guest Suite 3
  - C1 Bedroom
  - C2 Dressing Room
  - C3 Bathroom

- D Guest Suite 4
  - D1 Bedroom
  - D2 Dressing Room
  - D3 Bathroom
- E Guest Suite 5
  - E1 Bedroom
  - E2 Dressing Room
  - E3 Bathroom