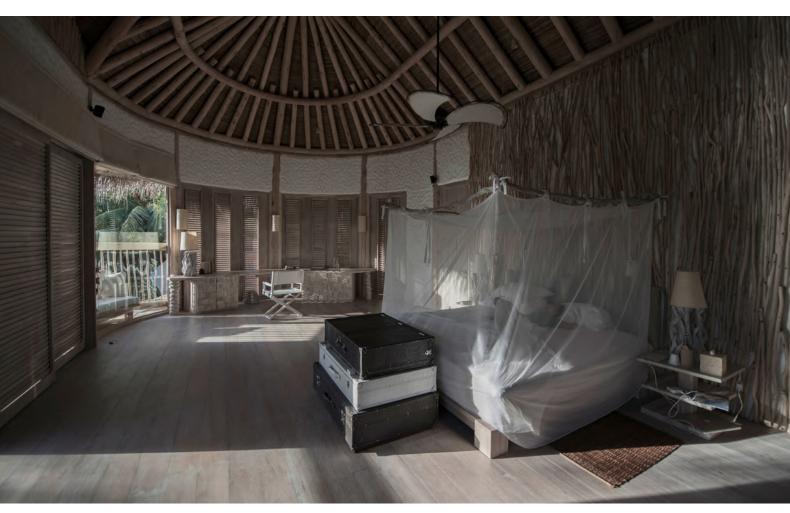

# Soneva Fushi Villa Suite 4 Bedroom With Pool

Four bedrooms Total area 607 sqm.

With a private pool and wine cellar, this villa suite encourages the whole family to come together for a memorable time.

Who would not love to be shipwrecked on a lush magical isle like Soneva Fushi? We have even taken care of the hard part for you; the thatched roof has been woven, the beams hewn, the hammock strewn, your own "lagoon" (a private swimming pool) dug and tiled. All you and your family have to do is enjoy it.

Frolic in your spacious three-bedroom villa suite and its refreshing pool. Hit the Maldivian white sand outside your door; we have placed your villa suite directly on the beach. Or take to the bicycles we have provided for you at your villa and explore the island trails.

#### All the luxurious details

- Beach front villa with foyer entrance
- Spacious bedrooms with king size beds
- Large bathrooms each include large bathtubs and separate showers.
   Master indoor and outdoor bathroom complete with waterfall feature and steam facilities
- Expansive indoor and outdoor living areas
- Private outside sitting area with direct access to beach
- Extensive balcony on top floor with ocean views
- Private swimming pool complete with sunken dining table and seating
- In-villa wine cellar
- Overhead fan, air conditioning, extensive mini bar and personal safe
- DVD player and Bose Hi-fi system with docking station for personal iPods
- iPods in all villas preloaded with music and movie selection
- Open-air garden bathroom with bathtub, shower and a double sink unit with large over hanging mirror
- Private outside sitting area with sun loungers and direct access to beach
- Bicycles are provided for all villas
- Wi-Fi connection is provided in villa on request
- Mr/Ms Friday (Butler) service for all villas
- IDD telephones