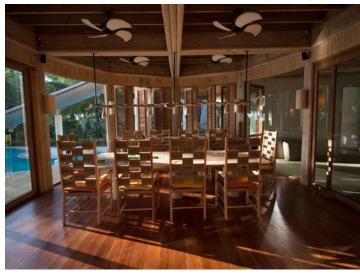

#### All the luxurious details

- Beach front villa with foyer entrance
- Spacious bedrooms with king size beds
- Large bathrooms each include large bathtubs and separate showers.
   Master indoor and outdoor bathroom complete with waterfall feature and steam facilities
- Expansive indoor and outdoor living areas
- Private outside sitting area with direct access to beach
- Extensive balcony on top floor with ocean views
- Private swimming pool complete with sunken dining table and seating
- In-villa wine cellar
- Overhead fan, air conditioning, extensive mini bar and personal safe
- DVD player and Bose Hi-fi system with docking station for personal iPods
- iPods in all villas preloaded with music and movie selection
- Open-air garden bathroom with bathtub, shower and a double sink unit with large over hanging mirror
- Private outside sitting area with sun loungers and direct access to beach
- Bicycles are provided for all villas
- Wi-Fi connection is provided in villa on request
- Mr/Ms Friday (Butler) service for all villas
- IDD telephones

#### **Other Facilities**

- Leisure room with full size snooker table
- Fully fitted pantry
- Library
- Private Gym suite