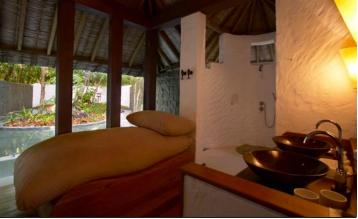

#### All the luxurious details

- Beach front villa
- Master bedroom with attached circular daybed with roof
- Two guest bedrooms
- Dinning / Living room / Kitchen and Wine cellar and the storage room
- Spa (Sauna / Steam bath and massage room )
- GYM
- Swimming pool with sunken sala with roof
- Overhead fan, air conditioning, extensive mini bar and personal safe
- DVD player and Bose Hi-fi system with docking station for personal iPods
- iPods in all villas preloaded with music and movie selection
- Open-air garden bathroom with bathtub, shower and a double sink unit with large over hanging mirror
- Private outside sitting area with sun loungers and direct access to beach
- Bicycles are provided for all villas
- Wi-Fi connection is provided in villa on request
- Mr/Mrs Friday (Butler) service for all villas
- IDD telephones

#### **Master Suite**

- H1 Bedroom
- H2 Dressing Room H3 Bathroom
- H4 Outdoor Bathroom
- H5 Daybed
- Pool

First Floor

- A Spa Treatment Room
- B Guest Suite 1
  - B1 Bedroom
  - B2 Dressing Room
  - B3 Bathroom
- C Guest Suite 2
  - C1 Bedroom
  - C2 Dressing Room
  - C3 Bathroom