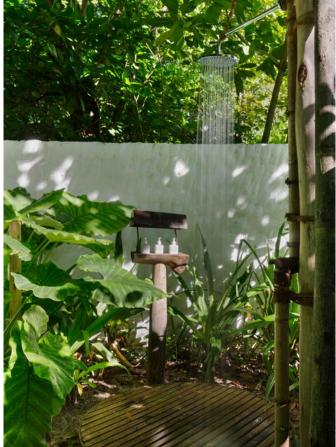

#### All the luxurious details

- Beach front villa with foyer entrance
- Spacious bedrooms with king size beds
- Large bathrooms each include large bathtubs and separate showers.
   Master indoor and outdoor bathroom complete with waterfall feature and steam facilities
- Expansive indoor and outdoor living areas
- Private outside sitting area with direct access to beach
- Extensive balcony on top floor with ocean views
- Private swimming pool complete with sunken dining table and seating
- In-villa wine cellar
- Overhead fan, air conditioning, extensive mini bar and personal safe
- DVD player and Bose Hi-fi system with docking station for personal iPods
- iPods in all villas preloaded with music and movie selection
- Open-air garden bathroom with bathtub, shower and a double sink unit with large over hanging mirror
- Private outside sitting area with sun loungers and direct access to beach
- Bicycles are provided for all villas
- Wi-Fi connection is provided in villa on request
- Mr/Ms Friday (Butler) service for all villas
- IDD telephones

#### All the luxurious details

- Beach front villas with foyer entrance
- Spacious bedroom with king size or twin beds
- Additional sitting room with daybed/sofas
- Possibility of separating sitting area from bedroom by curtain
- Luxurious open-air garden bathroom and water feature with large bathtub and separate shower
- Private swimming pool
- Overhead fan, air conditioning, extensive mini bar and personal safe
- DVD player and Bose Hi-fi system with docking station for personal iPods
- iPods in all villas preloaded with music and movie selection
- Open-air garden bathroom with bathtub, shower and a double sink unit with large over hanging mirror
- Private outside sitting area with sun loungers and direct access to beach
- Bicycles are provided for all villas
- Wi-Fi connection is provided in villa on request
- Mr/Mrs Friday (Butler) service for all villas
- IDD telephones

#### All the luxurious details

- Beachfront villa suite with veranda entrance
- Spacious open plan bedroom with king size bed
- Additional sitting room with daybed/sofas
- Separate children's room, ideal for a teenager or two small children
- Possibility of separating sitting area from bedroom by sliding glass doors
- Luxurious open-air garden bathroom with large bathtub and separate indoor and outdoor shower, most with water feature garden
- Overhead fan, air conditioning, extensive walk-in minibar and personal safe
- DVD player and Bose Hi-fi system with docking station for personal iPods
- iPods in all villas preloaded with music and movie selection
- Upper observation deck ideal for lounging
- Private outside sitting area with sun loungers and direct access to beach
- Bicycles are provided for all villas
- · Wi-Fi connection is provided in villa on request
- Mr/Mrs Friday (Butler) service for all villas
- IDD telephone