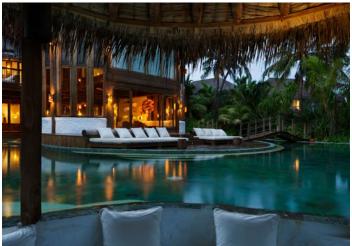

# Soneva Fushi Villa Suite 4 Bedroom With Pool

Four bedrooms Total area 607 sqm.

With a private pool and wine cellar, this villa suite encourages the whole family to come together for a memorable time.

Who would not love to be shipwrecked on a lush magical isle like Soneva Fushi? We have even taken care of the hard part for you; the thatched roof has been woven, the beams hewn, the hammock strewn, your own "lagoon" (a private swimming pool) dug and tiled. All you and your family have to do is enjoy it.

Frolic in your spacious three-bedroom villa suite and its refreshing pool. Hit the Maldivian white sand outside your door; we have placed your villa suite directly on the beach. Or take to the bicycles we have provided for you at your villa and explore the island trails.