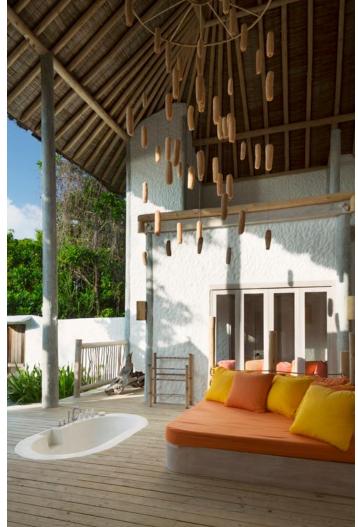

# Soneva Fushi Villa Suite 4 Bedroom With Pool

Four bedrooms Total area 607 sqm.

With a private pool and wine cellar, this villa suite encourages the whole family to come together for a memorable time.

Who would not love to be shipwrecked on a lush magical isle like Soneva Fushi? We have even taken care of the hard part for you; the thatched roof has been woven, the beams hewn, the hammock strewn, your own "lagoon" (a private swimming pool) dug and tiled. All you and your family have to do is enjoy it.

Frolic in your spacious three-bedroom villa suite and its refreshing pool. Hit the Maldivian white sand outside your door; we have placed your villa suite directly on the beach. Or take to the bicycles we have provided for you at your villa and explore the island trails.

#### All the luxurious details

- Beach front villa with foyer entrance
- Spacious bedrooms with king size beds
- Large bathrooms each include large bathtubs and separate showers.
   Master indoor and outdoor bathroom complete with waterfall feature and steam facilities
- Expansive indoor and outdoor living areas
- Private outside sitting area with direct access to beach
- Extensive balcony on top floor with ocean views
- Private swimming pool complete with sunken dining table and seating
- In-villa wine cellar
- Overhead fan, air conditioning, extensive mini bar and personal safe
- DVD player and Bose Hi-fi system with docking station for personal iPods
- iPods in all villas preloaded with music and movie selection
- Open-air garden bathroom with bathtub, shower and a double sink unit with large over hanging mirror
- Private outside sitting area with sun loungers and direct access to beach
- Bicycles are provided for all villas
- Wi-Fi connection is provided in villa on request
- Mr/Ms Friday (Butler) service for all villas
- IDD telephones