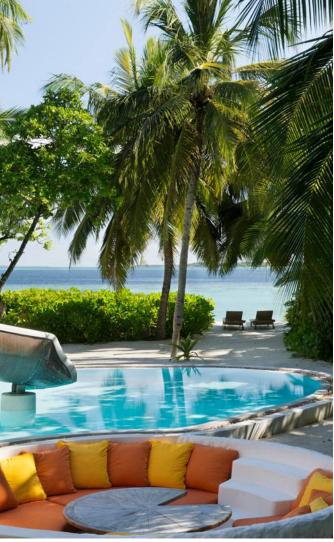

# Soneva Fushi Villa Suite 4 Bedroom With Pool

Four bedrooms Total area 607 sqm.

With a private pool and wine cellar, this villa suite encourages the whole family to come together for a memorable time.

Who would not love to be shipwrecked on a lush magical isle like Soneva Fushi? We have even taken care of the hard part for you; the thatched roof has been woven, the beams hewn, the hammock strewn, your own "lagoon" (a private swimming pool) dug and tiled. All you and your family have to do is enjoy it.

#### All the luxurious details

- Beach front villa with foyer entrance
- Spacious bedrooms with king size beds
- Large bathrooms each include large bathtubs and separate showers.
   Master indoor and outdoor bathroom complete with waterfall feature and steam facilities
- Expansive indoor and outdoor living areas
- Private outside sitting area with direct access to beach
- Extensive balcony on top floor with ocean views
- Private swimming pool complete with sunken dining table and seating
- In-villa wine cellar
- Overhead fan, air conditioning, extensive mini bar and personal safe
- DVD player and Bose Hi-fi system with docking station for personal iPods
- iPods in all villas preloaded with music and movie selection
- Open-air garden bathroom with bathtub, shower and a double sink unit with large over hanging mirror
- Private outside sitting area with sun loungers and direct access to beach
- Bicycles are provided for all villas
- Wi-Fi connection is provided in villa on request
- Mr/Ms Friday (Butler) service for all villas
- IDD telephones