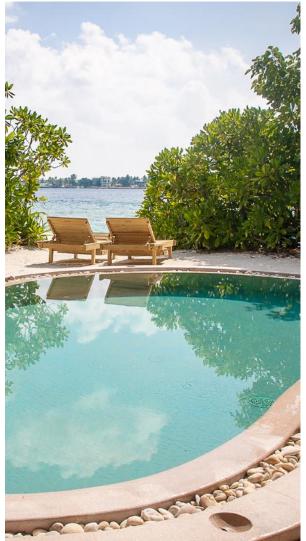

# Soneva Fushi Villa Suite 4 Bedroom With Pool

Four bedrooms Total area 607 sqm.

With a private pool and wine cellar, this villa suite encourages the whole family to come together for a memorable time.

Who would not love to be shipwrecked on a lush magical isle like Soneva Fushi? We have even taken care of the hard part for you; the thatched roof has been woven, the beams hewn, the hammock strewn, your own "lagoon" (a private swimming pool) dug and tiled. All you and your family have to do is enjoy it.

Frolic in your spacious three-bedroom villa suite and its refreshing pool. Hit the Maldivian white sand outside your door; we have placed your villa suite directly on the beach. Or take to the bicycles we have provided for you at your villa and explore the island trails.