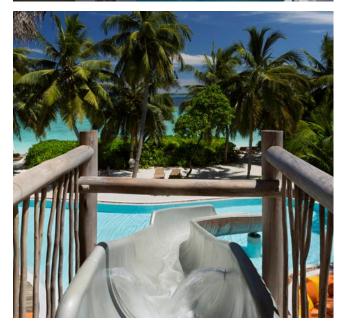

Four bedrooms Total area 2,375 sqm.

One of the most expansive villas, it offers a children's bedroom, private pool with a slide, kitchen, and many more luxuries.

Space to breathe in, space to breathe out. And space for young ones to run around. A luxurious family home that hugs a statuesque jungle tree in the hallway, as we wouldn't dream of removing it. This plush residence with decadent space encapsulates everything you could dream of, with 4 sumptuous bedrooms, a study, a magical den for the children, even a room for their nanny. Outside there are plenty of options for lounging and dining — even the huge swimming pool has a sunken dining table and giant slide within. For quieter bathing moments, you'll find an iconic Soneva outdoor bathroom tucked out the back for exotic jungle moments.

#### All the luxurious details

- Beach front villa
- Master Bedroom with detached master bathroom and dressing room
- Guest bedroom with study room and owner storage room
- Kids Bedroom with Kids Den
- Guest Nanny's room
- Living / dinning room and air conditioned bar and kitchen
- Swimming pool with Open sunken dinning / covered sala and with water slides
- Overhead fan, air conditioning, extensive mini bar and personal safe
- DVD player and Bose Hi-fi system with docking station for personal iPods
- iPods in all villas preloaded with music and movie selection
- Open-air garden bathroom with bathtub, shower and a double sink unit with large over hanging mirror
- Private outside sitting area with sun loungers and direct access to beach
- Bicycles are provided for all villas
- Wi-Fi connection is provided in villa on request
- Mr/Mrs Friday (Butler) service for all villas
- IDD telephones