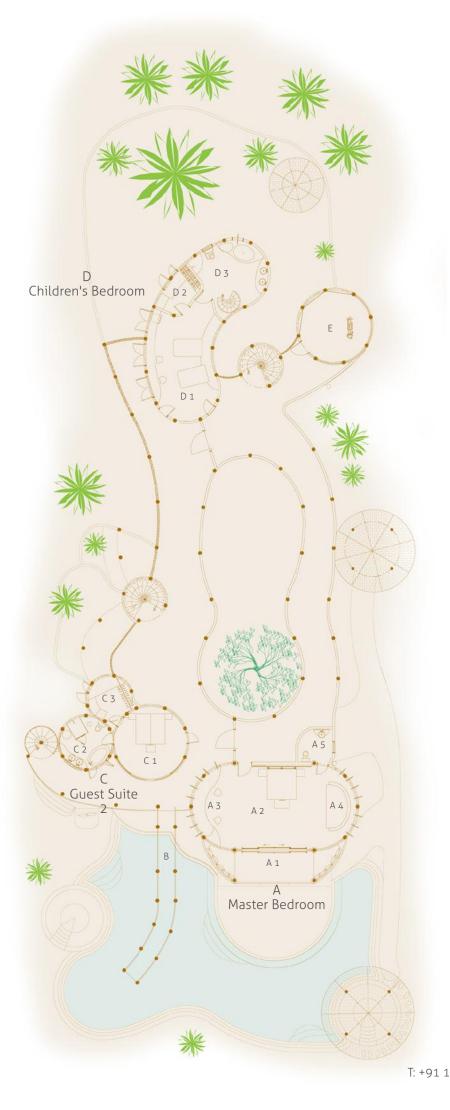

#### **Master Bedroom**

A1 Balcony

A2 Bedroom A3 Study A4 Daybed A5 Toilet

Slide

#### **Guest Suite 2**

C1 Bedroom

C2 Bathroom C3 Dressing Room

#### Children's Bedroom

D1 Bedroom

D2 Dressing Room D3 Bathroom

Gym

Three bedrooms
Total area 1,680 sqm

This villa is combinable with villa 42 for the ultimate, expansive retreat. Alone, it offers a private pool, spa, library, kitchen, steam room and fitness room.