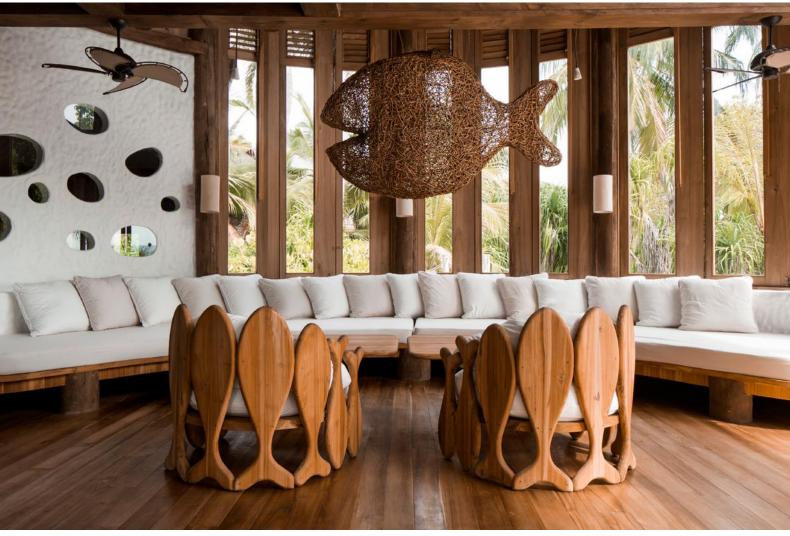

#### G Guest Suite 2

G4 Bedroom G5 Dressing Room G6 Bathroom G7 Outdoor Daybed

Three bedrooms
Total area 2,250 sqm

With a private pool, kitchen, study room, spa, sauna, steam room, fitness room, wine cellar, and walk-in minibar, it's easy to feel at home in this villa.

Feel at home...in paradise...in this rustic-chic residential style villa. A vision in thatch, bamboo and sustainable woods, your family or friends will live out their castaway-style holiday in spacious indoor-outdoor living areas.

Balconies and terraces. Daybeds and sun loungers. Soft cushions or the swinging hammock. Starlit bathing. We offer you an expanse of spaces to while away the day, soaking in the sun or sheltering in shade. Your personal Mr or Ms Friday is on hand to cater to every wish.