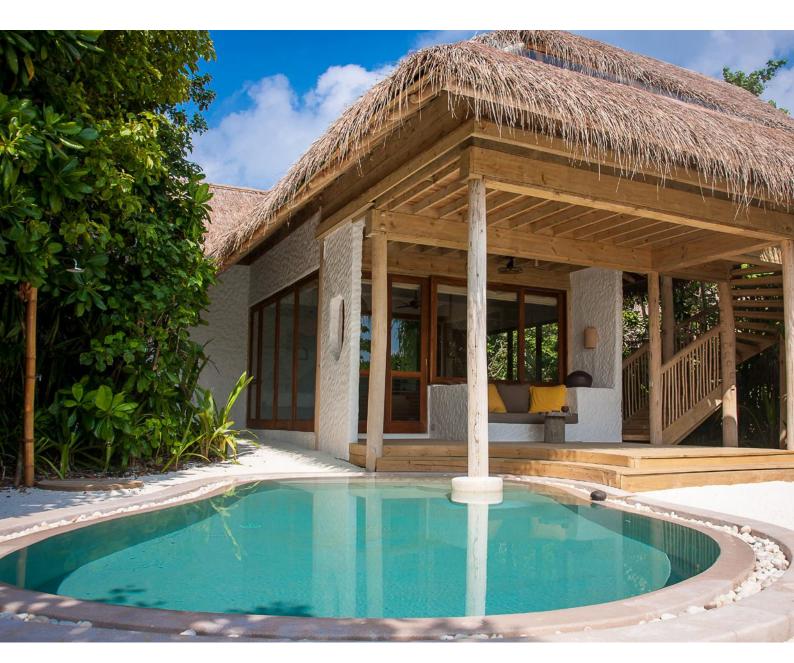

# Soneva Fushi Villa Suite 4 Bedroom With Pool

Four bedrooms Total area 607 sqm.

With a private pool and wine cellar, this villa suite encourages the whole family to come together for a memorable time.

Who would not love to be shipwrecked on a lush magical isle like Soneva Fushi? We have even taken care of the hard part for you; the thatched roof has been woven, the beams hewn, the hammock strewn, your own "lagoon" (a private swimming pool) dug and tiled. All you and your family have to do is enjoy it.

Frolic in your spacious three-bedroom villa suite and its refreshing pool. Hit the Maldivian white sand outside your door; we have placed your villa suite directly on the beach. Or take to the bicycles we have provided for you at your villa and explore the island trails.