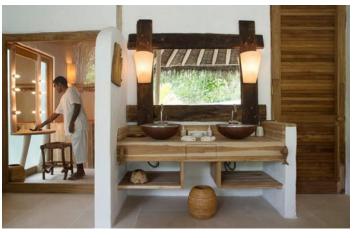

#### All the luxurious details

- Beach front villa with foyer entrance
- Spacious bedrooms with king size beds
- Large bathrooms each include large bathtubs and separate showers.
   Master indoor and outdoor bathroom complete with waterfall feature and steam facilities
- Expansive indoor and outdoor living areas
- Private outside sitting area with direct access to beach
- Extensive balcony on top floor with ocean views
- Private swimming pool complete with sunken dining table and seating
- In-villa wine cellar
- Overhead fan, air conditioning, extensive mini bar and personal safe
- DVD player and Bose Hi-fi system with docking station for personal iPods
- iPods in all villas preloaded with music and movie selection
- Open-air garden bathroom with bathtub, shower and a double sink unit with large over hanging mirror
- Private outside sitting area with sun loungers and direct access to beach
- Bicycles are provided for all villas
- Wi-Fi connection is provided in villa on request
- Mr/Ms Friday (Butler) service for all villas
- IDD telephones