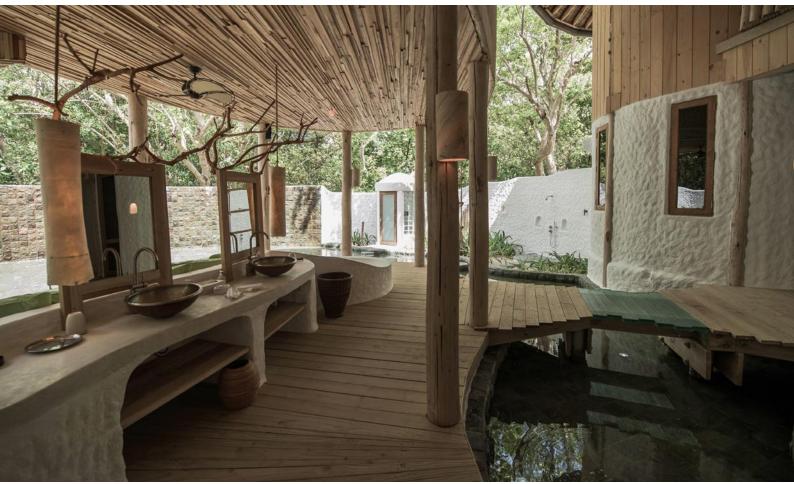

#### All the luxurious details

- Beach front villa with foyer entrance
- Spacious bedrooms with king size beds
- Large bathrooms each include large bathtubs and separate showers.
   Master indoor and outdoor bathroom complete with waterfall feature and steam facilities
- Expansive indoor and outdoor living areas
- Private outside sitting area with direct access to beach
- Extensive balcony on top floor with ocean views
- Private swimming pool complete with sunken dining table and seating
- In-villa wine cellar
- Overhead fan, air conditioning, extensive mini bar and personal safe
- DVD player and Bose Hi-fi system with docking station for personal iPods
- iPods in all villas preloaded with music and movie selection
- Open-air garden bathroom with bathtub, shower and a double sink unit with large over hanging mirror
- Private outside sitting area with sun loungers and direct access to beach
- Bicycles are provided for all villas
- Wi-Fi connection is provided in villa on request
- Mr/Ms Friday (Butler) service for all villas
- IDD telephones

#### All the luxurious details

- Beach front villa with foyer entrance
- Three spacious bedrooms with king size beds
- Three large bathrooms each with separate showers. Master indoor and outdoor bathroom complete with waterfall feature and sunken bathtub
- Expansive indoor and outdoor living areas
- Extensive balcony on top floor with ocean views
- Private swimming pool complete with sunken dining table and seating
- In-villa wine cellar
- · Overhead fan, air conditioning, extensive mini bar and personal safe
- DVD player and Bose Hi-fi system with docking station for personal iPods
- iPods in all villas preloaded with music and movie selection
- Open-air garden bathroom with bathtub, shower and a double sink unit with large over hanging mirror
- Private outside sitting area with sun loungers and direct access to beach
- Bicycles are provided for all villas
- Wi-Fi connection is provided in villa on request
- Mr/Ms Friday (Butler) service for all villas
- IDD telephones