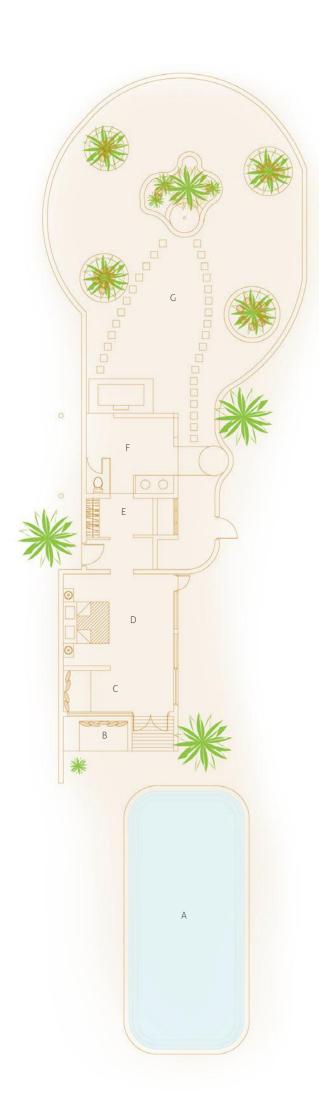

- A Entrance
- B Sunken Seating
- C Pool
- D Kids Pool
- E Daybed
- F Living Room
- G Kids Bedroom
- H Bathroom
- I Kitchen
- J Dining Room
- K Master Bedroom
- L Dressing Room
- M Bathroom
- N Outdoor Bathroom

# Soneva Fushi Villa Suite 3 Bedroom with Pool (Villa 5)

Three bedrooms | 975 sqm

- O Balcony
- P Guest Bedroom
- Q Walk-in closet
- R Bathroom
- S Study Room
- T Open Deck