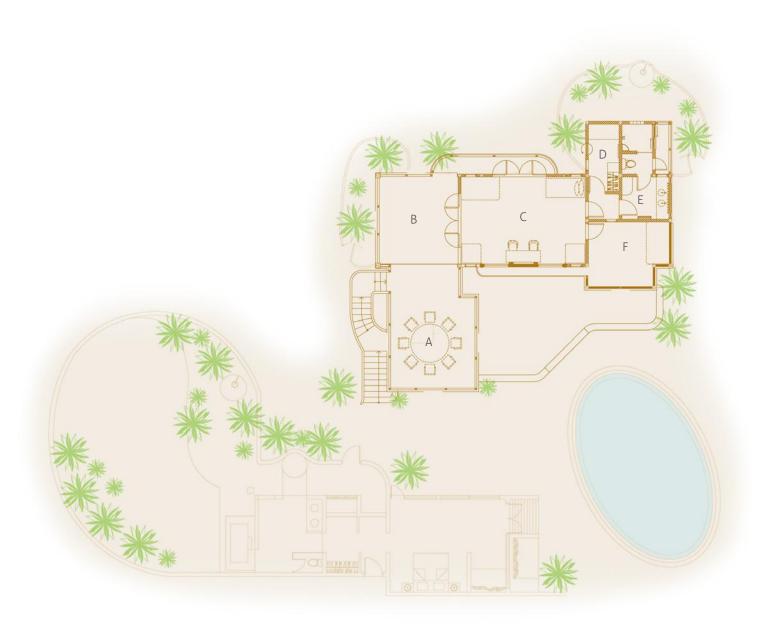

# **Soneva Fushi Villa Suite 4 Bedroom with Pool** First Floor

- A Dining Area
- B Living Room
- C Kids Bedroom
- D Dressing Room
- E Bathroom
- F Balcony with daybed

#### C **Guest Suite 1**

- C1 Bedroom
- C2 Dressing Room
- C3 Bathroom

Mini Bar D

Living Room

Deck

#### **Guest Suite 2**

- G1 Bedroom
- G2 Bathroom
- G3 Outdoor Bathroom

Baa Atoll, Republic of Maldives T: +91 124 4511000 | E: reservations@soneva.com