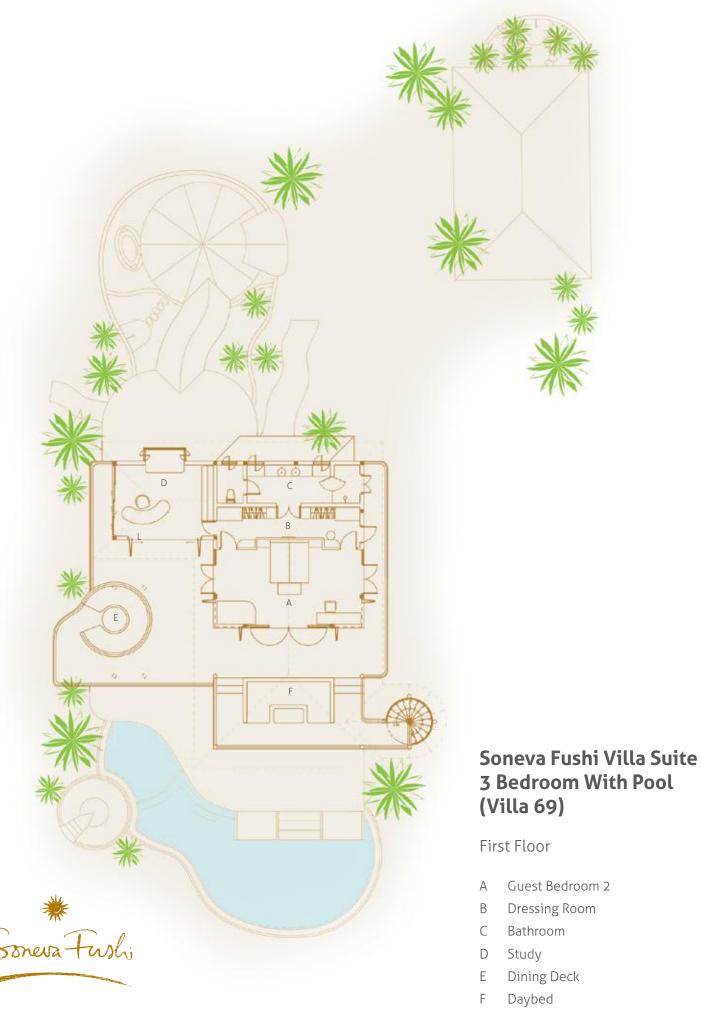

# Soneva Fushi Villa Suite 3 Bedroom With Pool (Villa 69)

Three bedrooms
Total area 975 sqm.

With a children's bedroom and a study room, this villa suite encourages the whole family to come together on the upper terrace.

Who would not love to be shipwrecked on a lush magical isle like Soneva Fushi? We have even taken care of the hard part for you; the thatched roof has been woven, the beams hewn, the hammock strewn, your own "lagoon" (a private swimming pool) dug and tiled. All you and your family have to do is enjoy it.

Frolic in your spacious three-bedroom villa suite and its refreshing pool. Hit the Maldivian white sand outside your door; we have placed your villa suite directly on the beach. Or take to the bicycles we have provided for you at your villa and explore the island trails.

### Soneva Fushi Villa Suite 3 Bedroom With Pool (Villa 69)

#### Ground Floor

- A Entrance
- B Mini Bar
- C Living Room
- D Swing
- E Daybed
- F Pool Deck
- G Catamaran Net
- H Pool
- I Kids Pool
- J Sunken Seating
- K Dining Area
- L Master Bedroom
- M Dressing Room
- N Master Bathroom
- O Outdoor Bathroom
- P Guest Bedroom
- Q Daybed
- R Bathroom
- S Outdoor Bathroom