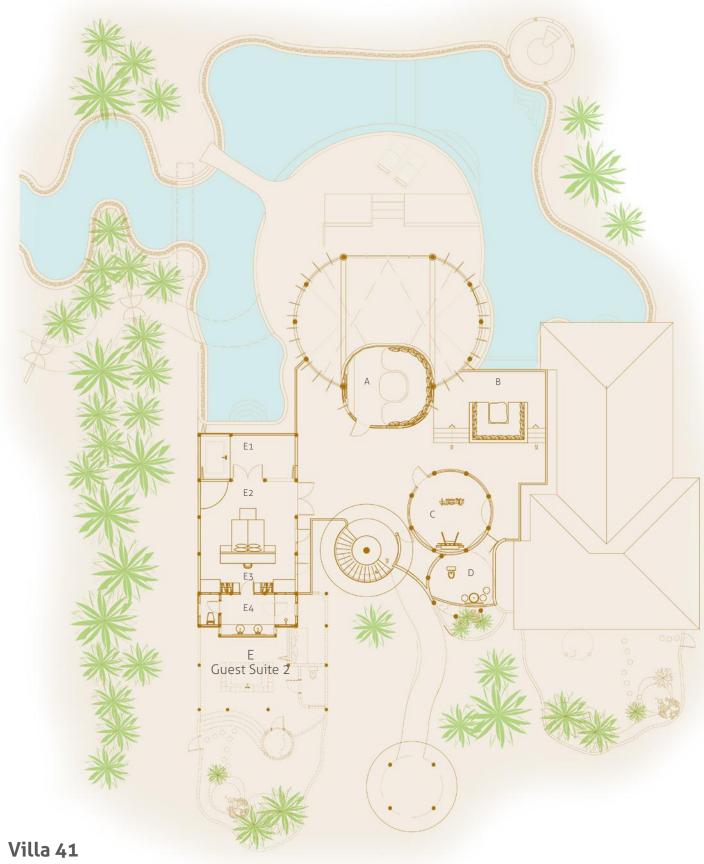

  - E4 Bathroom

Six bedrooms Total area 2,250 sqm

With six bedrooms, this expansive villa is combinable with Villa 41. Alone, it offers a private pool, kitchen, spa, sauna, steam room, fitness room, and much more.

Clean lines with a luxurious minimalist aesthetic. Space to unwind and relax amid exotic surrounds, complemented by tropical indoor-outdoor spaces. The private residence's ground floor bedrooms come with spacious open-air bathrooms, accompanied by a beautiful natural waterfall. The generous master bedroom is ideal for quieter moments, perfect for basking in spectacular views of the setting sun, or indulging in your personal steam room.

Stroll around your own residential hideaway and get closer to the lush jungle on expansive walkways and wooden decks, followed by a lazy day in the villa's steam room and sauna, or your beachfront swimming pool. Inside the villa, you can enjoy a private wine cellar and a spacious lounge complete with large TV, as well as a kitchen with open-plan dining. As evening draws in, the sunken dining area as well as large lounging sofas is ideal for intimate gatherings, taking in the quiet of a secluded retreat.

#### All the luxurious details

Combinable with Villa 41

- Beachfront villa
- Master bedroom with attached circular daybed with roof
- Five additional guest bedrooms, including two connecting bedrooms
- Option to connect Villa 41 for a combined 9 bedroom villa
- Dining area, living room, open-plan kitchen, wine cellar and TV lounge
- Spa, sauna and steam bath
- Fitness room
- Swimming pool and sunken sala with roof, children's swimming pool and plunge pool
- Overhead fan, air conditioning, extensive minibar and personal safes in all rooms
- DVD player and Bose Hi-Fi system with docking station for personal iPods
- iPods in all villas preloaded for personalized music and movie options
- Two rooms with open-air garden bathroom with bathtub, shower and a double sink unit with large over hanging mirror
- Private outside sitting area with sunloungers and direct access to beach
- Bicycles are provided for all villas
- Wi-Fi connection is provided in villa on request
- Mr/Mrs Friday (Butler) service for all villas
- IDD telephones

- Α Entrance
- В Spa
  - B1 Treatment Room
    - B2 Bathroom
    - B3 Outdoor Bathroom
    - B4 Steam Room
    - B5 Sauna
- **Guest Suite 1** 
  - C1 Bedroom
  - C2 Walk-in closet
  - C3 Dressing Room C4 Bathroom

  - C5 Outdoor Bathroom
- D Living Room

- Ε Kitchen
- F Dining Area
- G Pool Deck
- Н Pool
- Sunken Seating
- J **Master Suite** 
  - J1 Bedroom
  - J2 Daybed
  - J3 Walk-in closet
  - J4 Bathroom
  - J5 Dressing Room
  - J6 Outdoor Bathroom

### Villa 42

First Floor

- A Guest Suite 2
  - A1 Bedroom A2 Dressing Room
  - A3 Bathroom
- B Deck
- C Guest Suite 3
  - C1 Bedroom
  - C2 Dressing Room
  - C3 Bathroom

- D Guest Suite 4
  - D1 Bedroom
  - D2 Dressing Room
  - D3 Bathroom
- E Guest Suite 5
  - E1 Bedroom
  - E2 Dressing Room
  - E3 Bathroom