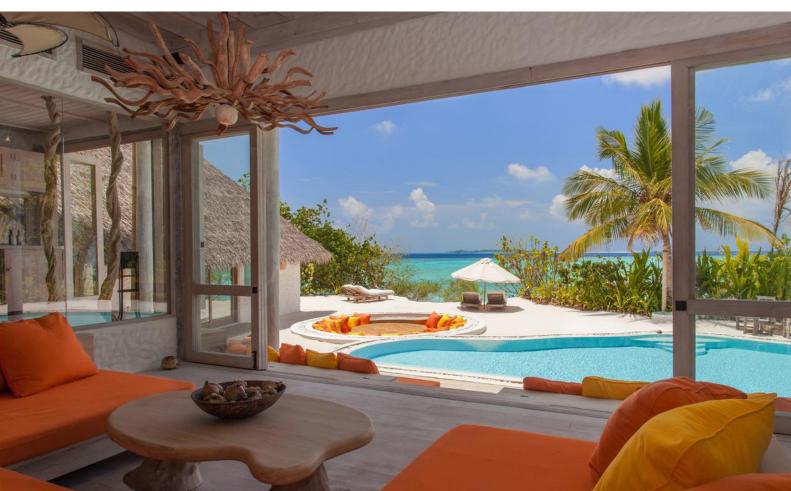

# Soneva Fushi Villa Suite 4 Bedroom With Pool

Four bedrooms Total area 607 sqm.

With a private pool and wine cellar, this villa suite encourages the whole family to come together for a memorable time.

Who would not love to be shipwrecked on a lush magical isle like Soneva Fushi? We have even taken care of the hard part for you; the thatched roof has been woven, the beams hewn, the hammock strewn, your own "lagoon" (a private swimming pool) dug and tiled. All you and your family have to do is enjoy it.

Frolic in your spacious three-bedroom villa suite and its refreshing pool. Hit the Maldivian white sand outside your door; we have placed your villa suite directly on the beach. Or take to the bicycles we have provided for you at your villa and explore the island trails.

#### All the luxurious details

- Beach front villa with foyer entrance
- Spacious bedrooms with king size beds
- Large bathrooms each include large bathtubs and separate showers.
   Master indoor and outdoor bathroom complete with waterfall feature and steam facilities
- Expansive indoor and outdoor living areas
- Private outside sitting area with direct access to beach
- Extensive balcony on top floor with ocean views
- Private swimming pool complete with sunken dining table and seating
- In-villa wine cellar
- Overhead fan, air conditioning, extensive mini bar and personal safe
- DVD player and Bose Hi-fi system with docking station for personal iPods
- iPods in all villas preloaded with music and movie selection
- Open-air garden bathroom with bathtub, shower and a double sink unit with large over hanging mirror
- Private outside sitting area with sun loungers and direct access to beach
- Bicycles are provided for all villas
- Wi-Fi connection is provided in villa on request
- Mr/Ms Friday (Butler) service for all villas
- IDD telephones