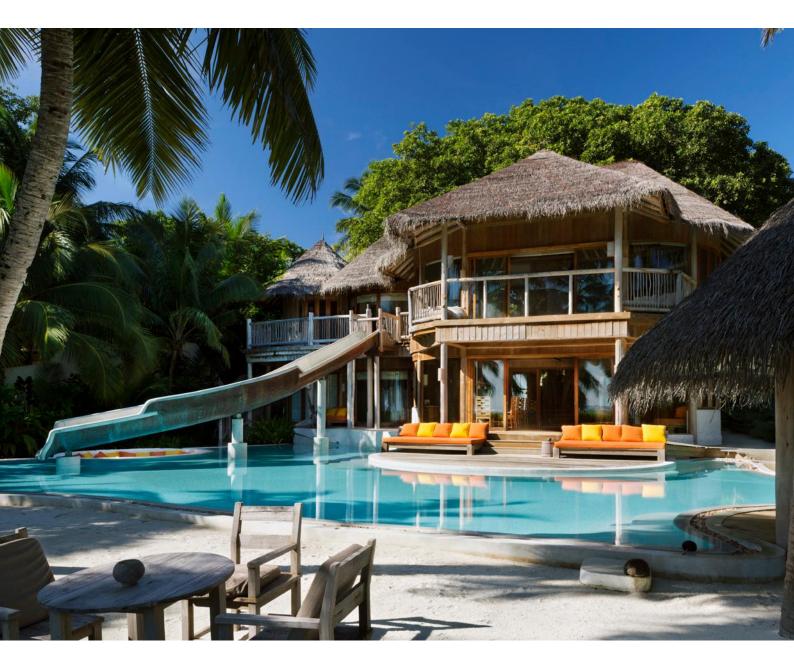

Four bedrooms Total area 2,375 sqm.

One of the most expansive villas, it offers a children's bedroom, private pool with a slide, kitchen, and many more luxuries.

Space to breathe in, space to breathe out. And space for young ones to run around. A luxurious family home that hugs a statuesque jungle tree in the hallway, as we wouldn't dream of removing it. This plush residence with decadent space encapsulates everything you could dream of, with 4 sumptuous bedrooms, a study, a magical den for the children, even a room for their nanny. Outside there are plenty of options for lounging and dining — even the huge swimming pool has a sunken dining table and giant slide within. For quieter bathing moments, you'll find an iconic Soneva outdoor bathroom tucked out the back for exotic jungle moments.

#### All the luxurious details

- Beach front villa
- Master Bedroom with detached master bathroom and dressing room
- Guest bedroom with study room and owner storage room
- Kids Bedroom with Kids Den
- Guest Nanny's room
- Living / dinning room and air conditioned bar and kitchen
- Swimming pool with Open sunken dinning / covered sala and with water slides
- Overhead fan, air conditioning, extensive mini bar and personal safe
- DVD player and Bose Hi-fi system with docking station for personal iPods
- iPods in all villas preloaded with music and movie selection
- Open-air garden bathroom with bathtub, shower and a double sink unit with large over hanging mirror
- Private outside sitting area with sun loungers and direct access to beach
- Bicycles are provided for all villas
- Wi-Fi connection is provided in villa on request
- Mr/Mrs Friday (Butler) service for all villas
- IDD telephones