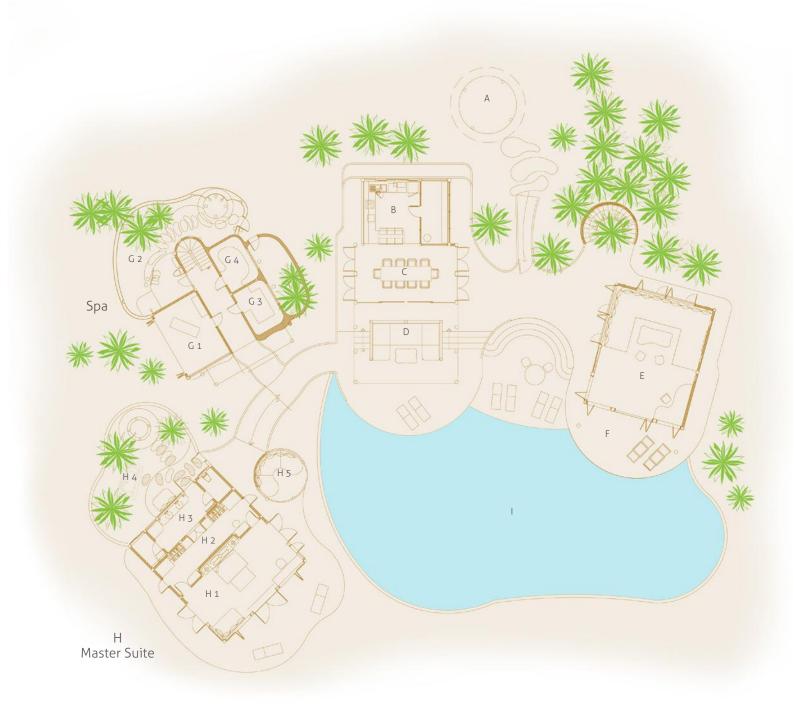

#### All the luxurious details

- Beach front villa
- Master bedroom with attached circular daybed with roof
- Two guest bedrooms
- Dinning / Living room / Kitchen and Wine cellar and the storage room
- Spa (Sauna / Steam bath and massage room )
- GYM
- Swimming pool with sunken sala with roof
- Overhead fan, air conditioning, extensive mini bar and personal safe
- DVD player and Bose Hi-fi system with docking station for personal iPods
- iPods in all villas preloaded with music and movie selection
- Open-air garden bathroom with bathtub, shower and a double sink unit with large over hanging mirror
- Private outside sitting area with sun loungers and direct access to beach
- Bicycles are provided for all villas
- Wi-Fi connection is provided in villa on request
- Mr/Mrs Friday (Butler) service for all villas
- IDD telephones

### Villa 14 Ground Floor

- Entrance
- В Kitchen
- C Dining Room
- D Daybed
- Ε Living Room
- F Pool Deck
- G Spa

  - G1 Gym G2 Bathroom
  - G3 Sauna
  - G4 Steam Room

#### **Master Suite**

- H1 Bedroom
- H2 Dressing Room H3 Bathroom
- H4 Outdoor Bathroom
- H5 Daybed
- Pool

First Floor

- A Spa Treatment Room
- B Guest Suite 1
  - B1 Bedroom
  - B2 Dressing Room
  - B3 Bathroom
- C Guest Suite 2
  - C1 Bedroom
  - C2 Dressing Room
  - C3 Bathroom