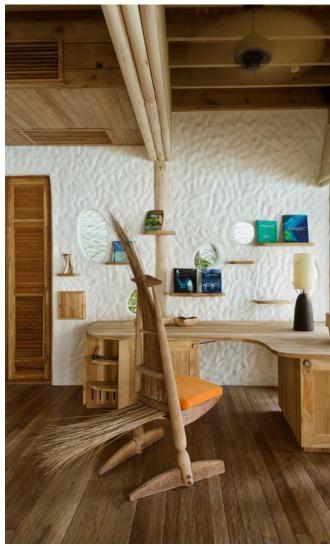

#### All the luxurious details

- Beach front villa with foyer entrance
- Spacious bedrooms with king size beds
- Large bathrooms each include large bathtubs and separate showers.
   Master indoor and outdoor bathroom complete with waterfall feature and steam facilities
- Expansive indoor and outdoor living areas
- Private outside sitting area with direct access to beach
- Extensive balcony on top floor with ocean views
- Private swimming pool complete with sunken dining table and seating
- In-villa wine cellar
- Overhead fan, air conditioning, extensive mini bar and personal safe
- DVD player and Bose Hi-fi system with docking station for personal iPods
- iPods in all villas preloaded with music and movie selection
- Open-air garden bathroom with bathtub, shower and a double sink unit with large over hanging mirror
- Private outside sitting area with sun loungers and direct access to beach
- Bicycles are provided for all villas
- Wi-Fi connection is provided in villa on request
- Mr/Ms Friday (Butler) service for all villas
- IDD telephones

#### **Other Facilities**

- Leisure room with full size snooker table
- Fully fitted pantry
- Library
- Private Gym suite