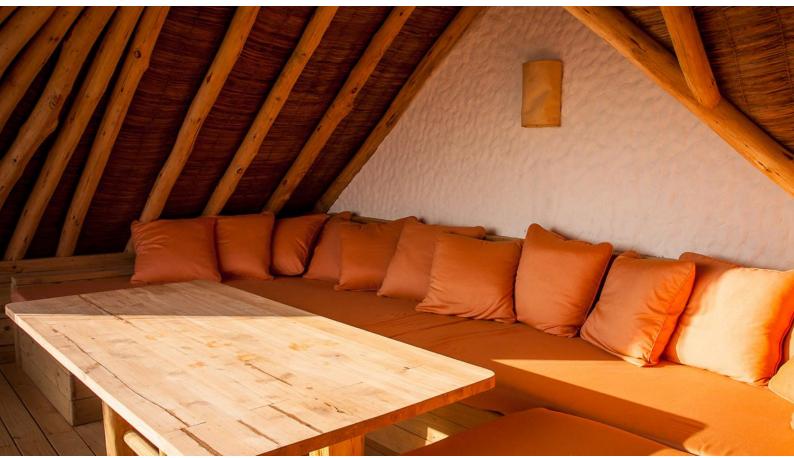

# Soneva Fushi Villa Suite 4 Bedroom With Pool

Four bedrooms Total area 607 sqm.

With a private pool and wine cellar, this villa suite encourages the whole family to come together for a memorable time.

Who would not love to be shipwrecked on a lush magical isle like Soneva Fushi? We have even taken care of the hard part for you; the thatched roof has been woven, the beams hewn, the hammock strewn, your own "lagoon" (a private swimming pool) dug and tiled. All you and your family have to do is enjoy it.

Frolic in your spacious three-bedroom villa suite and its refreshing pool. Hit the Maldivian white sand outside your door; we have placed your villa suite directly on the beach. Or take to the bicycles we have provided for you at your villa and explore the island trails.

#### All the luxurious details

- Beach front villa with foyer entrance
- Spacious bedrooms with king size beds
- Large bathrooms each include large bathtubs and separate showers.
   Master indoor and outdoor bathroom complete with waterfall feature and steam facilities
- Expansive indoor and outdoor living areas
- Private outside sitting area with direct access to beach
- Extensive balcony on top floor with ocean views
- Private swimming pool complete with sunken dining table and seating
- In-villa wine cellar
- Overhead fan, air conditioning, extensive mini bar and personal safe
- DVD player and Bose Hi-fi system with docking station for personal iPods
- iPods in all villas preloaded with music and movie selection
- Open-air garden bathroom with bathtub, shower and a double sink unit with large over hanging mirror
- Private outside sitting area with sun loungers and direct access to beach
- Bicycles are provided for all villas
- Wi-Fi connection is provided in villa on request
- Mr/Ms Friday (Butler) service for all villas
- IDD telephones