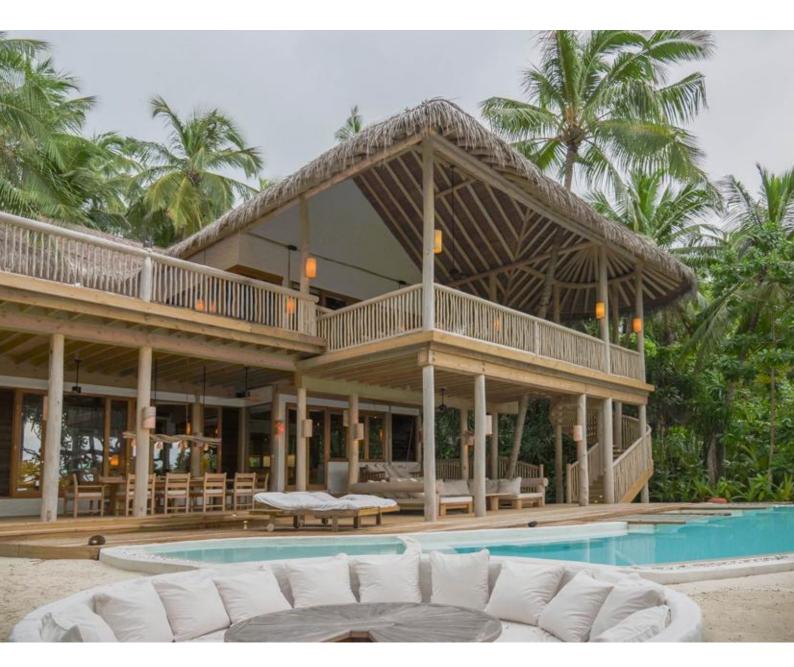

# Soneva Fushi Villa Suite 4 Bedroom With Pool

Four bedrooms Total area 607 sqm.

With a private pool and wine cellar, this villa suite encourages the whole family to come together for a memorable time.

Who would not love to be shipwrecked on a lush magical isle like Soneva Fushi? We have even taken care of the hard part for you; the thatched roof has been woven, the beams hewn, the hammock strewn, your own "lagoon" (a private swimming pool) dug and tiled. All you and your family have to do is enjoy it.

Frolic in your spacious three-bedroom villa suite and its refreshing pool. Hit the Maldivian white sand outside your door; we have placed your villa suite directly on the beach. Or take to the bicycles we have provided for you at your villa and explore the island trails.

#### All the luxurious details

- Beach front villa with foyer entrance
- Spacious bedrooms with king size beds
- Large bathrooms each include large bathtubs and separate showers.
   Master indoor and outdoor bathroom complete with waterfall feature and steam facilities
- Expansive indoor and outdoor living areas
- Private outside sitting area with direct access to beach
- Extensive balcony on top floor with ocean views
- Private swimming pool complete with sunken dining table and seating
- In-villa wine cellar
- Overhead fan, air conditioning, extensive mini bar and personal safe
- DVD player and Bose Hi-fi system with docking station for personal iPods
- iPods in all villas preloaded with music and movie selection
- Open-air garden bathroom with bathtub, shower and a double sink unit with large over hanging mirror
- Private outside sitting area with sun loungers and direct access to beach
- Bicycles are provided for all villas
- Wi-Fi connection is provided in villa on request
- Mr/Ms Friday (Butler) service for all villas
- IDD telephones