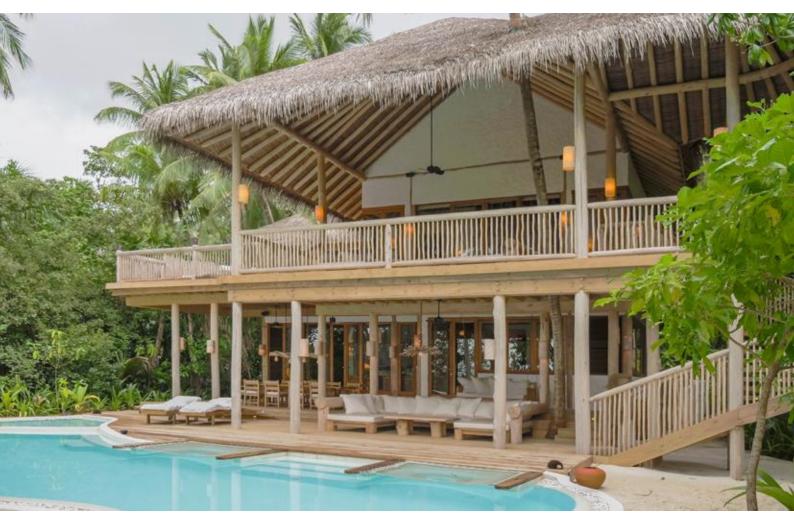

# Soneva Fushi Villa Suite 4 Bedroom With Pool

Four bedrooms Total area 607 sqm.

With a private pool and wine cellar, this villa suite encourages the whole family to come together for a memorable time.

Who would not love to be shipwrecked on a lush magical isle like Soneva Fushi? We have even taken care of the hard part for you; the thatched roof has been woven, the beams hewn, the hammock strewn, your own "lagoon" (a private swimming pool) dug and tiled. All you and your family have to do is enjoy it.

Frolic in your spacious three-bedroom villa suite and its refreshing pool. Hit the Maldivian white sand outside your door; we have placed your villa suite directly on the beach. Or take to the bicycles we have provided for you at your villa and explore the island trails.

#### All the luxurious details

- Beach front villa with foyer entrance
- Spacious bedrooms with king size beds
- Large bathrooms each include large bathtubs and separate showers.
   Master indoor and outdoor bathroom complete with waterfall feature and steam facilities
- Expansive indoor and outdoor living areas
- Private outside sitting area with direct access to beach
- Extensive balcony on top floor with ocean views
- Private swimming pool complete with sunken dining table and seating
- In-villa wine cellar
- Overhead fan, air conditioning, extensive mini bar and personal safe
- DVD player and Bose Hi-fi system with docking station for personal iPods
- iPods in all villas preloaded with music and movie selection
- Open-air garden bathroom with bathtub, shower and a double sink unit with large over hanging mirror
- Private outside sitting area with sun loungers and direct access to beach
- Bicycles are provided for all villas
- Wi-Fi connection is provided in villa on request
- Mr/Ms Friday (Butler) service for all villas
- IDD telephones