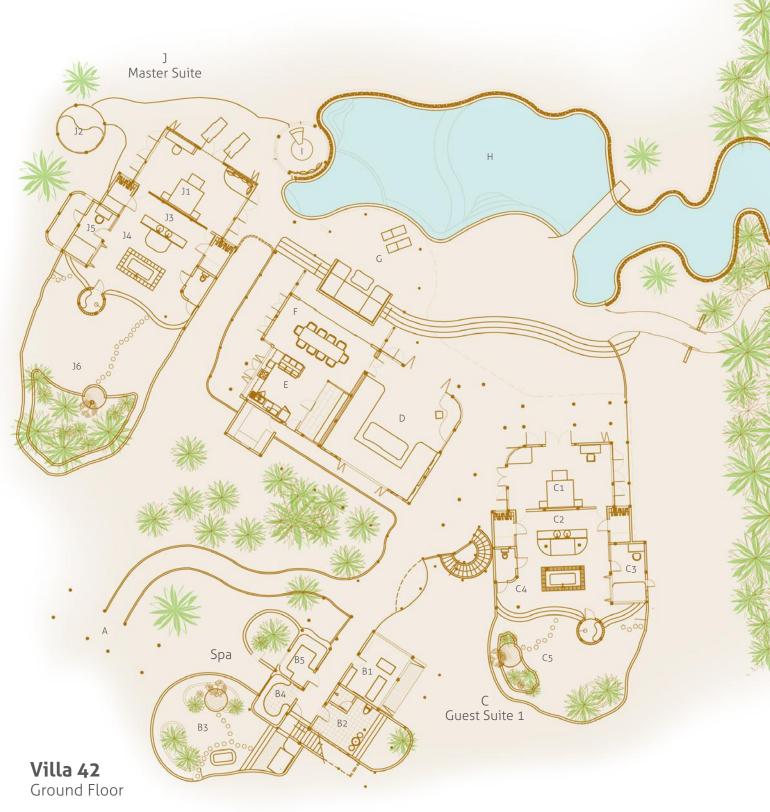

#### Children's Bedroom

D1 Bedroom

D2 Dressing Room D3 Bathroom

Gym

Three bedrooms
Total area 1,680 sqm

This villa is combinable with villa 42 for the ultimate, expansive retreat. Alone, it offers a private pool, spa, library, kitchen, steam room and fitness room.

Natural simplicity. No unsightly clutter. The freedom to relax mentally and physically. Tropical open living spaces complemented by calm indoor living. Two ground floor bedrooms have their own large open-air bathrooms, both with natural waterfalls, while the master bedroom comes with its own steam facilities.

Expansive decks, idyllic walkways, your very own shaded plunge pool as well as a private seaside swimming pool, complete with a dedicated stretch of beach. Upper outdoor seating allows for evenings underneath the starry night sky, while lazy afternoons are best spent in the mezzanine TV lounge. Further facilities include a kitchenette, open-plan lounge and dining area, private study, a personal gym as well as a yoga champa and a sunken dining sala. Our 'sunset-side' villas are only a few footsteps away from the island's most vibrant snorkelling spots, as well as the lush tropical forest. Privacy and seclusion, the perfect castaway holiday.

#### All the luxurious details

Combinable with Villa 42

- Beachfront villa
- 3 bedrooms
- Option to connect Villa 42 for a combined 9 bedroom villa
- Dining area, living room, kitchenette and ample storage room space
- Fitness room
- Swimming pool and sunken sala with roof
- Overhead fan, air conditioning, extensive minibar and personal safe
- DVD player and Bose Hi-Fi system with docking station for personal iPods
- iPods in all villas for personalized music and movie options
- Two open-air garden bathrooms with bathtub, shower and a double sink unit with large over hanging mirror
- Private outside sitting area with sunloungers and direct access to the beach
- Bicycles are provided for all villas
- Wi-Fi connection is provided in villa on request
- Mr/Mrs Friday (Butler) service for all villas
- IDD telephones

- Entrance
- Study В
- C Toilet
- D **Master Suite** 
  - D1 Bedroom
  - D2 Walk-in closet
  - D3 Bathroom
  - D4 Dressing Room
  - D5 Outdoor Bathroom
- Ε Kitchen
- F Daybed

- Dining Area G
- Н Pool Deck
- Pool
- J Sunken Seating

#### **Guest Suite 1**

- K1 Bedroom
- K2 Walk-in closet
- K3 Bathroom
- K4 Dressing Room K5 Outdoor Bathroom

Baa Atoll, Republic of Maldives T: +91 124 4511000 | E: reservations@soneva.com

First Floor

- TV Lounge Α
- В Balcony
- Toilet  $\mathsf{C}$
- D Toilet
- Ε
- **Guest Suite 2**E1 Balcony with Bathtub
  E2 Bedroom
  E3 Dressing Room