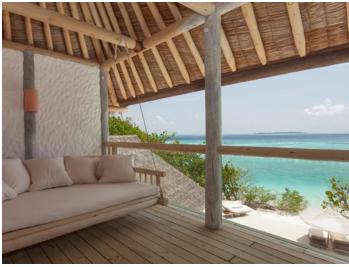

### Soneva Fushi Villa Suite With Pool

One bedroom Total area 594 sqm.

With a private pool, this villa suite also offers the signature outdoor bathroom and wine cellar.

Sometimes on holiday we wish to go out and explore, and other times we take advantage of the opportunity to shelter ourselves away. As we created this villa, we ensured that it would be the perfect enclave for a romantic escape.

We encourage you to go out and explore the island's wilds and carefully curated luxuries, but should you wish to stick to your hideaway, you have luxurious space in the Soneva Fushi Villa Suite with Pool. In addition to your spacious bedroom with its soft kingsized canopy bed, you have reign over a separate deserted-island chic sitting room, outdoor sitting areas, cushions and daybed, extravagantly large open-air garden bathroom and private pool—as well as the Maldivian white sands and crystal waters of our house lagoon, direct from your beachfront villa suite.