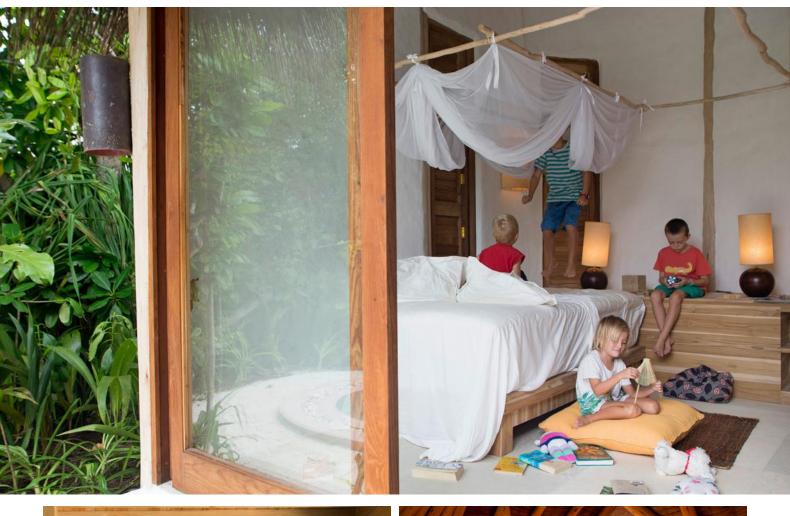

# Soneva Fushi Villa Suite 4 Bedroom With Pool

Four bedrooms Total area 607 sqm.

With a private pool and wine cellar, this villa suite encourages the whole family to come together for a memorable time.

Who would not love to be shipwrecked on a lush magical isle like Soneva Fushi? We have even taken care of the hard part for you; the thatched roof has been woven, the beams hewn, the hammock strewn, your own "lagoon" (a private swimming pool) dug and tiled. All you and your family have to do is enjoy it.

Frolic in your spacious three-bedroom villa suite and its refreshing pool. Hit the Maldivian white sand outside your door; we have placed your villa suite directly on the beach. Or take to the bicycles we have provided for you at your villa and explore the island trails.

#### All the luxurious details

- Beach front villa with foyer entrance
- Spacious bedrooms with king size beds
- Large bathrooms each include large bathtubs and separate showers.
   Master indoor and outdoor bathroom complete with waterfall feature and steam facilities
- Expansive indoor and outdoor living areas
- Private outside sitting area with direct access to beach
- Extensive balcony on top floor with ocean views
- Private swimming pool complete with sunken dining table and seating
- In-villa wine cellar
- Overhead fan, air conditioning, extensive mini bar and personal safe
- DVD player and Bose Hi-fi system with docking station for personal iPods
- iPods in all villas preloaded with music and movie selection
- Open-air garden bathroom with bathtub, shower and a double sink unit with large over hanging mirror
- Private outside sitting area with sun loungers and direct access to beach
- Bicycles are provided for all villas
- Wi-Fi connection is provided in villa on request
- Mr/Ms Friday (Butler) service for all villas
- IDD telephones