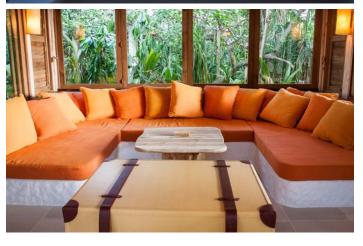

Frolic in your spacious three-bedroom villa suite and its refreshing pool. Hit the Maldivian white sand outside your door; we have placed your villa suite directly on the beach. Or take to the bicycles we have provided for you at your villa and explore the island trails.

#### All the luxurious details

- Beach front villa with foyer entrance
- Spacious bedrooms with king size beds
- Large bathrooms each include large bathtubs and separate showers.
   Master indoor and outdoor bathroom complete with waterfall feature and steam facilities
- Expansive indoor and outdoor living areas
- Private outside sitting area with direct access to beach
- Extensive balcony on top floor with ocean views
- Private swimming pool complete with sunken dining table and seating
- In-villa wine cellar
- Overhead fan, air conditioning, extensive mini bar and personal safe
- DVD player and Bose Hi-fi system with docking station for personal iPods
- iPods in all villas preloaded with music and movie selection
- Open-air garden bathroom with bathtub, shower and a double sink unit with large over hanging mirror
- Private outside sitting area with sun loungers and direct access to beach
- Bicycles are provided for all villas
- Wi-Fi connection is provided in villa on request
- Mr/Ms Friday (Butler) service for all villas
- IDD telephones