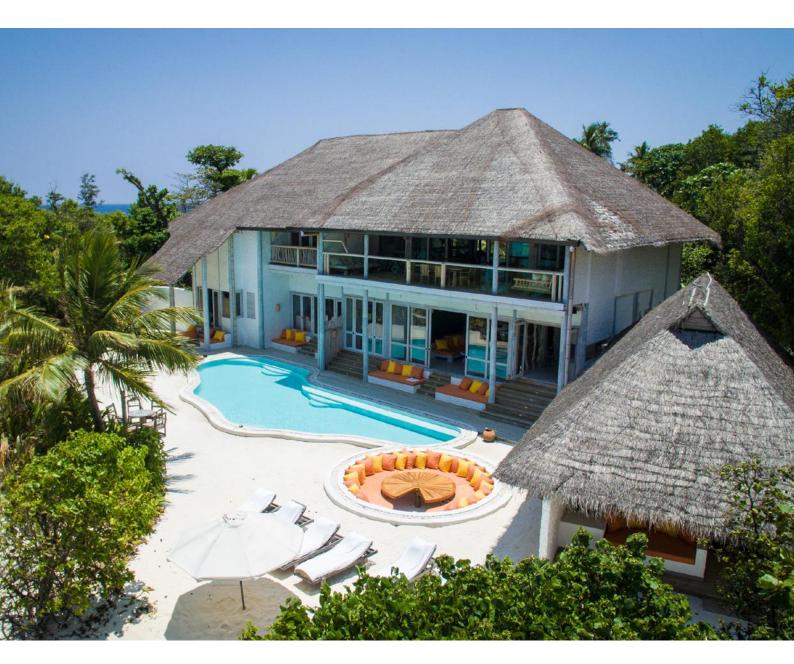

Four bedrooms Total area 2,375 sqm.

One of the most expansive villas, it offers a children's bedroom, private pool with a slide, kitchen, and many more luxuries.

Space to breathe in, space to breathe out. And space for young ones to run around. A luxurious family home that hugs a statuesque jungle tree in the hallway, as we wouldn't dream of removing it. This plush residence with decadent space encapsulates everything you could dream of, with 4 sumptuous bedrooms, a study, a magical den for the children, even a room for their nanny. Outside there are plenty of options for lounging and dining — even the huge swimming pool has a sunken dining table and giant slide within. For quieter bathing moments, you'll find an iconic Soneva outdoor bathroom tucked out the back for exotic jungle moments.

#### All the luxurious details

- Beach front villa
- Master Bedroom with detached master bathroom and dressing room
- Guest bedroom with study room and owner storage room
- Kids Bedroom with Kids Den
- Guest Nanny's room
- Living / dinning room and air conditioned bar and kitchen
- Swimming pool with Open sunken dinning / covered sala and with water slides
- Overhead fan, air conditioning, extensive mini bar and personal safe
- DVD player and Bose Hi-fi system with docking station for personal iPods
- iPods in all villas preloaded with music and movie selection
- Open-air garden bathroom with bathtub, shower and a double sink unit with large over hanging mirror
- Private outside sitting area with sun loungers and direct access to beach
- Bicycles are provided for all villas
- Wi-Fi connection is provided in villa on request
- Mr/Mrs Friday (Butler) service for all villas
- IDD telephones