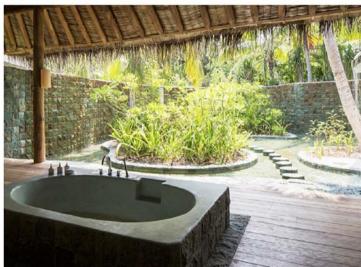

#### All the luxurious details

- Beach front villa with foyer entrance
- Spacious bedrooms with king size beds
- Large bathrooms each include large bathtubs and separate showers.
   Master indoor and outdoor bathroom complete with waterfall feature and steam facilities
- Expansive indoor and outdoor living areas
- Private outside sitting area with direct access to beach
- Extensive balcony on top floor with ocean views
- Private swimming pool complete with sunken dining table and seating
- In-villa wine cellar
- Overhead fan, air conditioning, extensive mini bar and personal safe
- DVD player and Bose Hi-fi system with docking station for personal iPods
- iPods in all villas preloaded with music and movie selection
- Open-air garden bathroom with bathtub, shower and a double sink unit with large over hanging mirror
- Private outside sitting area with sun loungers and direct access to beach
- Bicycles are provided for all villas
- Wi-Fi connection is provided in villa on request
- Mr/Ms Friday (Butler) service for all villas
- IDD telephones

Four bedrooms Total area 2,375 sqm.

One of the most expansive villas, it offers a children's bedroom, private pool with a slide, kitchen, and many more luxuries.

Space to breathe in, space to breathe out. And space for young ones to run around. A luxurious family home that hugs a statuesque jungle tree in the hallway, as we wouldn't dream of removing it. This plush residence with decadent space encapsulates everything you could dream of, with 4 sumptuous bedrooms, a study, a magical den for the children, even a room for their nanny. Outside there are plenty of options for lounging and dining — even the huge swimming pool has a sunken dining table and giant slide within. For quieter bathing moments, you'll find an iconic Soneva outdoor bathroom tucked out the back for exotic jungle moments.