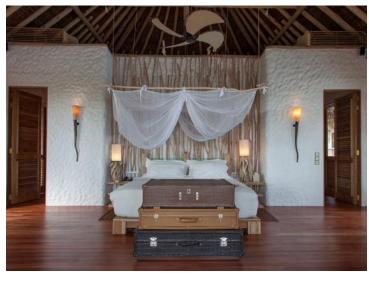

# Soneva Fushi Villa Suite 4 Bedroom With Pool

Four bedrooms Total area 607 sqm.

With a private pool and wine cellar, this villa suite encourages the whole family to come together for a memorable time.

Who would not love to be shipwrecked on a lush magical isle like Soneva Fushi? We have even taken care of the hard part for you; the thatched roof has been woven, the beams hewn, the hammock strewn, your own "lagoon" (a private swimming pool) dug and tiled. All you and your family have to do is enjoy it.

Frolic in your spacious three-bedroom villa suite and its refreshing pool. Hit the Maldivian white sand outside your door; we have placed your villa suite directly on the beach. Or take to the bicycles we have provided for you at your villa and explore the island trails.

#### All the luxurious details

- Beach front villa with foyer entrance
- Spacious bedrooms with king size beds
- Large bathrooms each include large bathtubs and separate showers.
   Master indoor and outdoor bathroom complete with waterfall feature and steam facilities
- Expansive indoor and outdoor living areas
- Private outside sitting area with direct access to beach
- Extensive balcony on top floor with ocean views
- Private swimming pool complete with sunken dining table and seating
- In-villa wine cellar
- Overhead fan, air conditioning, extensive mini bar and personal safe
- DVD player and Bose Hi-fi system with docking station for personal iPods
- iPods in all villas preloaded with music and movie selection
- Open-air garden bathroom with bathtub, shower and a double sink unit with large over hanging mirror
- Private outside sitting area with sun loungers and direct access to beach
- Bicycles are provided for all villas
- Wi-Fi connection is provided in villa on request
- Mr/Ms Friday (Butler) service for all villas
- IDD telephones