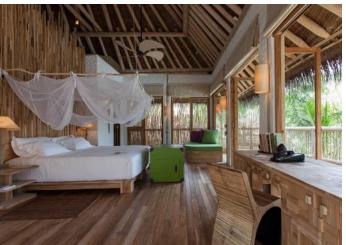

# Soneva Fushi Villa Suite 4 Bedroom With Pool

Four bedrooms Total area 607 sqm.

With a private pool and wine cellar, this villa suite encourages the whole family to come together for a memorable time.

Who would not love to be shipwrecked on a lush magical isle like Soneva Fushi? We have even taken care of the hard part for you; the thatched roof has been woven, the beams hewn, the hammock strewn, your own "lagoon" (a private swimming pool) dug and tiled. All you and your family have to do is enjoy it.

Frolic in your spacious three-bedroom villa suite and its refreshing pool. Hit the Maldivian white sand outside your door; we have placed your villa suite directly on the beach. Or take to the bicycles we have provided for you at your villa and explore the island trails.

#### All the luxurious details

- Beach front villa with foyer entrance
- Spacious bedrooms with king size beds
- Large bathrooms each include large bathtubs and separate showers.
   Master indoor and outdoor bathroom complete with waterfall feature and steam facilities
- Expansive indoor and outdoor living areas
- Private outside sitting area with direct access to beach
- Extensive balcony on top floor with ocean views
- Private swimming pool complete with sunken dining table and seating
- In-villa wine cellar
- Overhead fan, air conditioning, extensive mini bar and personal safe
- DVD player and Bose Hi-fi system with docking station for personal iPods
- iPods in all villas preloaded with music and movie selection
- Open-air garden bathroom with bathtub, shower and a double sink unit with large over hanging mirror
- Private outside sitting area with sun loungers and direct access to beach
- Bicycles are provided for all villas
- Wi-Fi connection is provided in villa on request
- Mr/Ms Friday (Butler) service for all villas
- IDD telephones