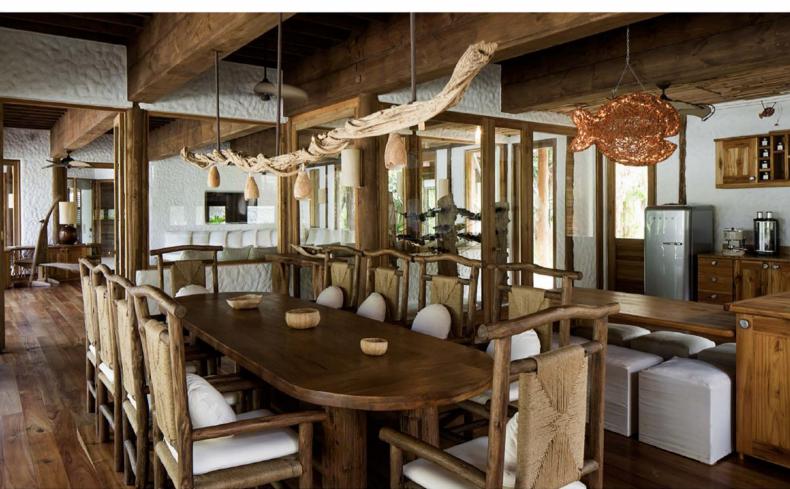

#### **Other Facilities**

- Leisure room with full size snooker table
- Fully fitted pantry
- Library
- Private Gym suite

#### Other Facilities

- Leisure room with full size snooker table
- Fully fitted pantry
- Library
- Private Gym suite

J8 Outdoor Bathroom

Baa Atoll, Republic of Maldives T: +91 124 4511000 | E: reservations@soneva.com