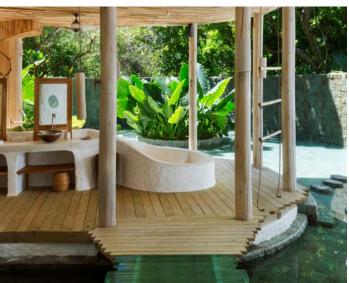

Natural simplicity. No unsightly clutter. The freedom to relax mentally and physically. Tropical open living spaces complemented by calm indoor living. Two ground floor bedrooms have their own large open-air bathrooms, both with natural waterfalls, while the master bedroom comes with its own steam facilities.

Expansive decks, idyllic walkways, your very own shaded plunge pool as well as a private seaside swimming pool, complete with a dedicated stretch of beach. Upper outdoor seating allows for evenings underneath the starry night sky, while lazy afternoons are best spent in the mezzanine TV lounge. Further facilities include a kitchenette, open-plan lounge and dining area, private study, a personal gym as well as a yoga champa and a sunken dining sala. Our 'sunset-side' villas are only a few footsteps away from the island's most vibrant snorkelling spots, as well as the lush tropical forest. Privacy and seclusion, the perfect castaway holiday.

#### All the luxurious details

Combinable with Villa 42

- Beachfront villa
- 3 bedrooms
- Option to connect Villa 42 for a combined 9 bedroom villa
- Dining area, living room, kitchenette and ample storage room space
- Fitness room
- Swimming pool and sunken sala with roof
- Overhead fan, air conditioning, extensive minibar and personal safe
- DVD player and Bose Hi-Fi system with docking station for personal iPods
- iPods in all villas for personalized music and movie options
- Two open-air garden bathrooms with bathtub, shower and a double sink unit with large over hanging mirror
- Private outside sitting area with sunloungers and direct access to the beach
- Bicycles are provided for all villas
- Wi-Fi connection is provided in villa on request
- Mr/Mrs Friday (Butler) service for all villas
- IDD telephones