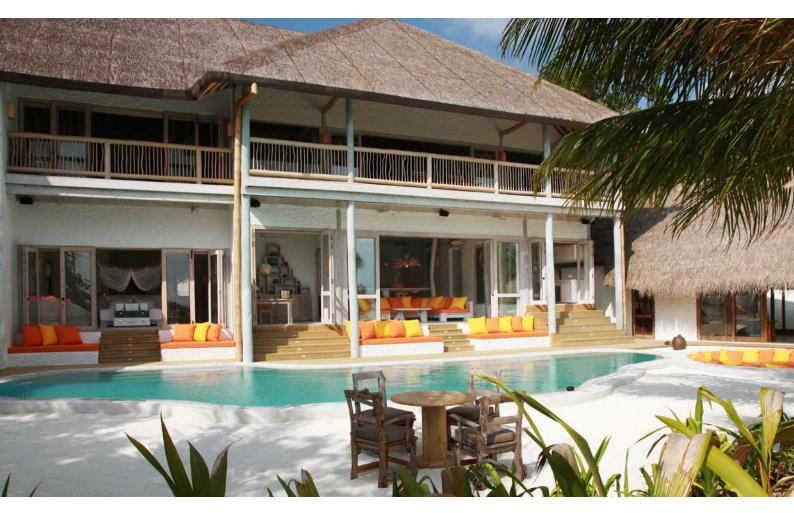

Four bedrooms Total area 2,375 sqm.

One of the most expansive villas, it offers a children's bedroom, private pool with a slide, kitchen, and many more luxuries.

Space to breathe in, space to breathe out. And space for young ones to run around. A luxurious family home that hugs a statuesque jungle tree in the hallway, as we wouldn't dream of removing it. This plush residence with decadent space encapsulates everything you could dream of, with 4 sumptuous bedrooms, a study, a magical den for the children, even a room for their nanny. Outside there are plenty of options for lounging and dining — even the huge swimming pool has a sunken dining table and giant slide within. For quieter bathing moments, you'll find an iconic Soneva outdoor bathroom tucked out the back for exotic jungle moments.

#### All the luxurious details

- Beach front villa
- Master Bedroom with detached master bathroom and dressing room
- Guest bedroom with study room and owner storage room
- Kids Bedroom with Kids Den
- Guest Nanny's room
- Living / dinning room and air conditioned bar and kitchen
- Swimming pool with Open sunken dinning / covered sala and with water slides
- Overhead fan, air conditioning, extensive mini bar and personal safe
- DVD player and Bose Hi-fi system with docking station for personal iPods
- iPods in all villas preloaded with music and movie selection
- Open-air garden bathroom with bathtub, shower and a double sink unit with large over hanging mirror
- Private outside sitting area with sun loungers and direct access to beach
- Bicycles are provided for all villas
- Wi-Fi connection is provided in villa on request
- Mr/Mrs Friday (Butler) service for all villas
- IDD telephones