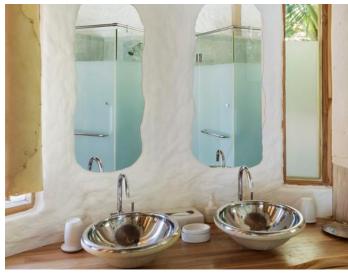

#### All the luxurious details

- Beach front villa with foyer entrance
- Spacious bedrooms with king size beds
- Large bathrooms each include large bathtubs and separate showers.
   Master indoor and outdoor bathroom complete with waterfall feature and steam facilities
- Expansive indoor and outdoor living areas
- Private outside sitting area with direct access to beach
- Extensive balcony on top floor with ocean views
- Private swimming pool complete with sunken dining table and seating
- In-villa wine cellar
- Overhead fan, air conditioning, extensive mini bar and personal safe
- DVD player and Bose Hi-fi system with docking station for personal iPods
- iPods in all villas preloaded with music and movie selection
- Open-air garden bathroom with bathtub, shower and a double sink unit with large over hanging mirror
- Private outside sitting area with sun loungers and direct access to beach
- Bicycles are provided for all villas
- Wi-Fi connection is provided in villa on request
- Mr/Ms Friday (Butler) service for all villas
- IDD telephones

#### All the luxurious details

- Beach front villa with foyer entrance
- Three spacious bedrooms with king size beds
- Three large bathrooms each with separate showers. Master indoor and outdoor bathroom complete with waterfall feature and sunken bathtub
- Expansive indoor and outdoor living areas
- Extensive balcony on top floor with ocean views
- Private swimming pool complete with sunken dining table and seating
- In-villa wine cellar
- · Overhead fan, air conditioning, extensive mini bar and personal safe
- DVD player and Bose Hi-fi system with docking station for personal iPods
- iPods in all villas preloaded with music and movie selection
- Open-air garden bathroom with bathtub, shower and a double sink unit with large over hanging mirror
- Private outside sitting area with sun loungers and direct access to beach
- Bicycles are provided for all villas
- Wi-Fi connection is provided in villa on request
- Mr/Ms Friday (Butler) service for all villas
- IDD telephones