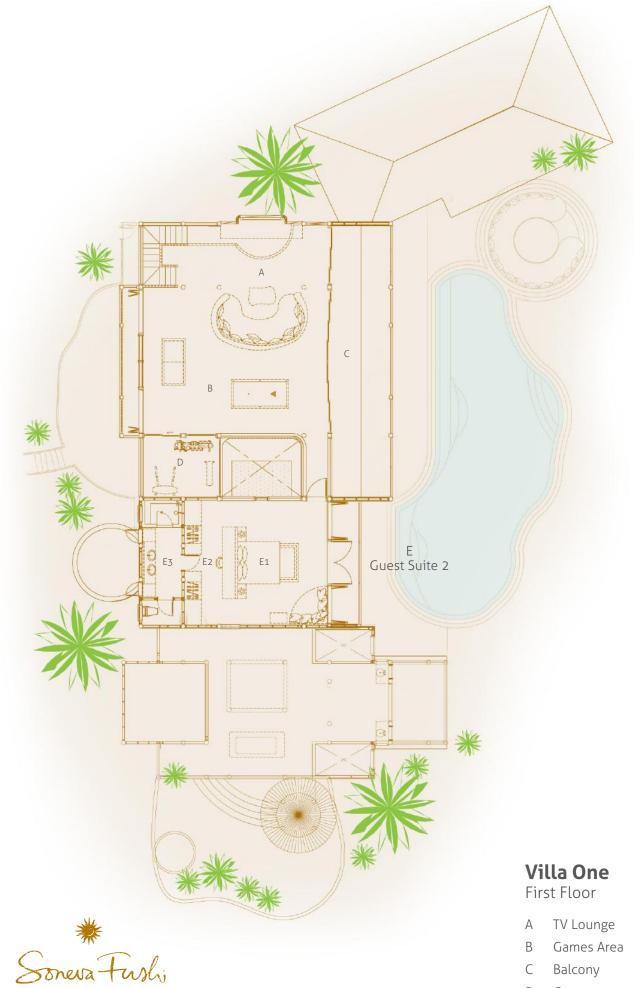

# Villa One

Three bedrooms
Total area 1,400 sqm.

Offering a private pool, kitchen, study room, library, steam room, fitness room, and upper terrace, this villa can entertain a large family or a group of friends.

The name reflects its premier status. When we saw this private point on our island, we knew it deserved one of Soneva Fushi's ultimate villas, and our guests share our passion. Villa One enjoys a legendary reputation amongst guests.

The luxurious three-bedroom escape is a luxurious playground of bamboo and other sustainable woods under a traditional thatched roof. Explore dramatic indoor living areas and tropical open living spaces, romantic terraces, scenic decks, idyllic walkways and a huge private seaside swimming pool.

#### All the luxurious details

- Beach front villa with foyer entrance
- Three spacious bedrooms with king size beds
- Three large bathrooms each include large bathtubs and separate showers. Master indoor and outdoor bathroom complete with waterfall feature and steam facilities
- Expansive indoor and outdoor living areas
- Private outside sitting area with direct access to beach
- Extensive balcony on top floor with ocean views
- Private swimming pool complete with sunken dining table and seating
- In-villa wine cellar
- Overhead fan, air conditioning, extensive mini bar and personal safe
- DVD player and Bose Hi-fi system with docking station for personal iPods
- iPods in all villas preloaded with music and movie selection
- Open-air garden bathroom with bathtub, shower and a double sink unit with large over hanging mirror
- Private outside sitting area with sun loungers and direct access to beach
- Bicycles are provided for all villas
- Wi-Fi connection is provided in villa on request
- Mr/Mrs Friday (Butler) service for all villas
- IDD telephones

#### Other Facilities

- Leisure room with full size snooker table
- Fully fitted pantry
- Library
- Private Gym suite

J8 Outdoor Bathroom

Baa Atoll, Republic of Maldives T: +91 124 4511000 | E: reservations@soneva.com