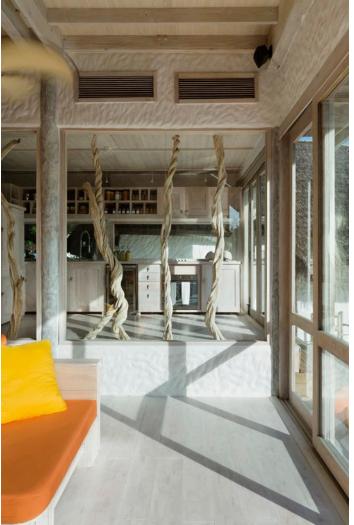

# Soneva Fushi Villa Suite 4 Bedroom With Pool

Four bedrooms Total area 607 sqm.

With a private pool and wine cellar, this villa suite encourages the whole family to come together for a memorable time.

Who would not love to be shipwrecked on a lush magical isle like Soneva Fushi? We have even taken care of the hard part for you; the thatched roof has been woven, the beams hewn, the hammock strewn, your own "lagoon" (a private swimming pool) dug and tiled. All you and your family have to do is enjoy it.

Frolic in your spacious three-bedroom villa suite and its refreshing pool. Hit the Maldivian white sand outside your door; we have placed your villa suite directly on the beach. Or take to the bicycles we have provided for you at your villa and explore the island trails.

#### All the luxurious details

- Beach front villa with foyer entrance
- Spacious bedrooms with king size beds
- Large bathrooms each include large bathtubs and separate showers.
   Master indoor and outdoor bathroom complete with waterfall feature and steam facilities
- Expansive indoor and outdoor living areas
- Private outside sitting area with direct access to beach
- Extensive balcony on top floor with ocean views
- Private swimming pool complete with sunken dining table and seating
- In-villa wine cellar
- Overhead fan, air conditioning, extensive mini bar and personal safe
- DVD player and Bose Hi-fi system with docking station for personal iPods
- iPods in all villas preloaded with music and movie selection
- Open-air garden bathroom with bathtub, shower and a double sink unit with large over hanging mirror
- Private outside sitting area with sun loungers and direct access to beach
- Bicycles are provided for all villas
- Wi-Fi connection is provided in villa on request
- Mr/Ms Friday (Butler) service for all villas
- IDD telephones