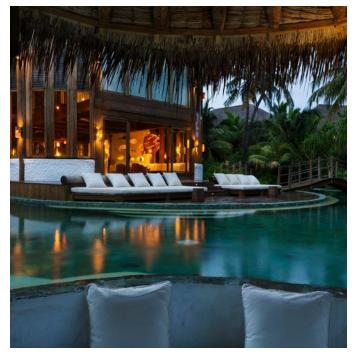

# Soneva Fushi Villa Suite 4 Bedroom With Pool

Four bedrooms Total area 607 sqm.

With a private pool and wine cellar, this villa suite encourages the whole family to come together for a memorable time.

Who would not love to be shipwrecked on a lush magical isle like Soneva Fushi? We have even taken care of the hard part for you; the thatched roof has been woven, the beams hewn, the hammock strewn, your own "lagoon" (a private swimming pool) dug and tiled. All you and your family have to do is enjoy it.

Frolic in your spacious three-bedroom villa suite and its refreshing pool. Hit the Maldivian white sand outside your door; we have placed your villa suite directly on the beach. Or take to the bicycles we have provided for you at your villa and explore the island trails.