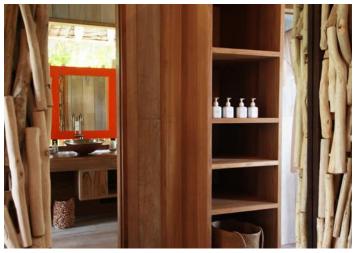

#### All the luxurious details

- Beach front villa with foyer entrance
- Spacious bedrooms with king size beds
- Large bathrooms each include large bathtubs and separate showers.
   Master indoor and outdoor bathroom complete with waterfall feature and steam facilities
- Expansive indoor and outdoor living areas
- Private outside sitting area with direct access to beach
- Extensive balcony on top floor with ocean views
- Private swimming pool complete with sunken dining table and seating
- In-villa wine cellar
- Overhead fan, air conditioning, extensive mini bar and personal safe
- DVD player and Bose Hi-fi system with docking station for personal iPods
- iPods in all villas preloaded with music and movie selection
- Open-air garden bathroom with bathtub, shower and a double sink unit with large over hanging mirror
- Private outside sitting area with sun loungers and direct access to beach
- Bicycles are provided for all villas
- Wi-Fi connection is provided in villa on request
- Mr/Ms Friday (Butler) service for all villas
- IDD telephones