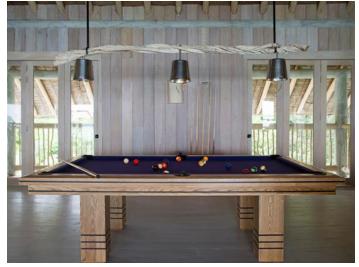

#### **Other Facilities**

- Leisure room with full size snooker table
- Fully fitted pantry
- Library
- Private Gym suite

#### Other Facilities

- Leisure room with full size snooker table
- Fully fitted pantry
- Library
- Private Gym suite

J8 Outdoor Bathroom

Baa Atoll, Republic of Maldives T: +91 124 4511000 | E: reservations@soneva.com