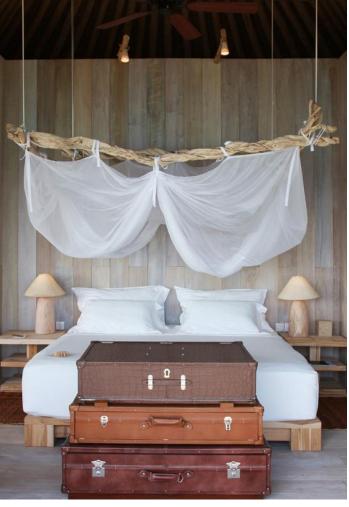

# Soneva Fushi Villa Suite 4 Bedroom With Pool

Four bedrooms Total area 607 sqm.

With a private pool and wine cellar, this villa suite encourages the whole family to come together for a memorable time.

Who would not love to be shipwrecked on a lush magical isle like Soneva Fushi? We have even taken care of the hard part for you; the thatched roof has been woven, the beams hewn, the hammock strewn, your own "lagoon" (a private swimming pool) dug and tiled. All you and your family have to do is enjoy it.

Frolic in your spacious three-bedroom villa suite and its refreshing pool. Hit the Maldivian white sand outside your door; we have placed your villa suite directly on the beach. Or take to the bicycles we have provided for you at your villa and explore the island trails.

#### All the luxurious details

- Beach front villa with foyer entrance
- Spacious bedrooms with king size beds
- Large bathrooms each include large bathtubs and separate showers.
   Master indoor and outdoor bathroom complete with waterfall feature and steam facilities
- Expansive indoor and outdoor living areas
- Private outside sitting area with direct access to beach
- Extensive balcony on top floor with ocean views
- Private swimming pool complete with sunken dining table and seating
- In-villa wine cellar
- Overhead fan, air conditioning, extensive mini bar and personal safe
- DVD player and Bose Hi-fi system with docking station for personal iPods
- iPods in all villas preloaded with music and movie selection
- Open-air garden bathroom with bathtub, shower and a double sink unit with large over hanging mirror
- Private outside sitting area with sun loungers and direct access to beach
- Bicycles are provided for all villas
- Wi-Fi connection is provided in villa on request
- Mr/Ms Friday (Butler) service for all villas
- IDD telephones