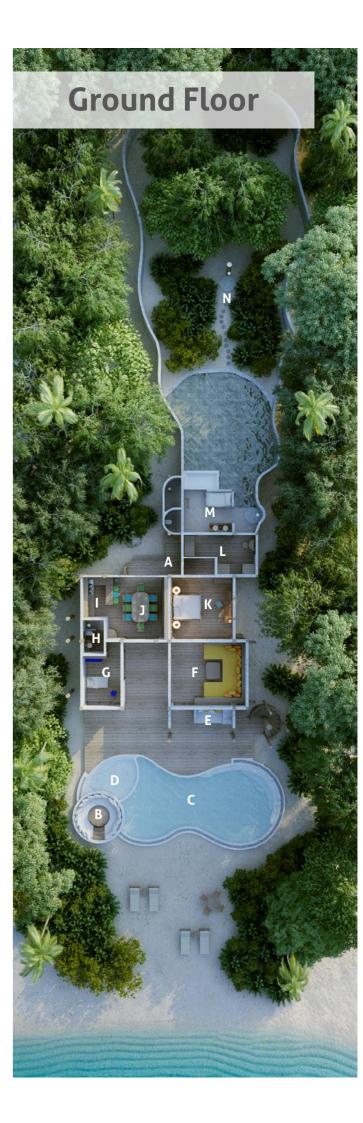

## **Ground Floor**

- A1 Daybed
- A2 Living Area A3 Bedroom

- A4 Dressing Room
- A5 Bathroom
- A6 Outdoor Bathroom
- В Pool

#### C **Guest Suite 1**

- C1 Bedroom
- C2 Dressing Room
- C3 Bathroom

Mini Bar D

Living Room

Deck

#### **Guest Suite 2**

- G1 Bedroom
- G2 Bathroom
- G3 Outdoor Bathroom

Baa Atoll, Republic of Maldives T: +91 124 4511000 | E: reservations@soneva.com