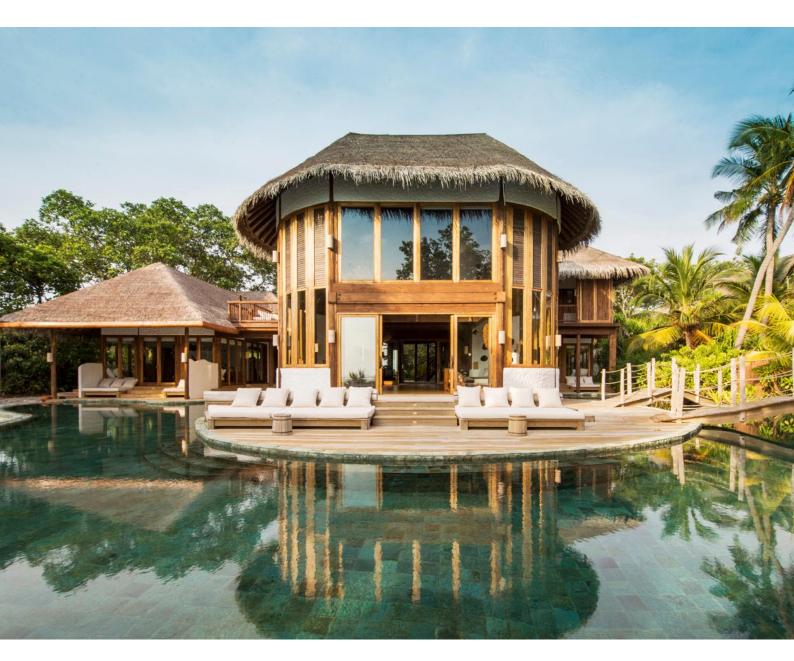

Four bedrooms Total area 2,375 sqm.

One of the most expansive villas, it offers a children's bedroom, private pool with a slide, kitchen, and many more luxuries.

Space to breathe in, space to breathe out. And space for young ones to run around. A luxurious family home that hugs a statuesque jungle tree in the hallway, as we wouldn't dream of removing it. This plush residence with decadent space encapsulates everything you could dream of, with 4 sumptuous bedrooms, a study, a magical den for the children, even a room for their nanny. Outside there are plenty of options for lounging and dining — even the huge swimming pool has a sunken dining table and giant slide within. For quieter bathing moments, you'll find an iconic Soneva outdoor bathroom tucked out the back for exotic jungle moments.