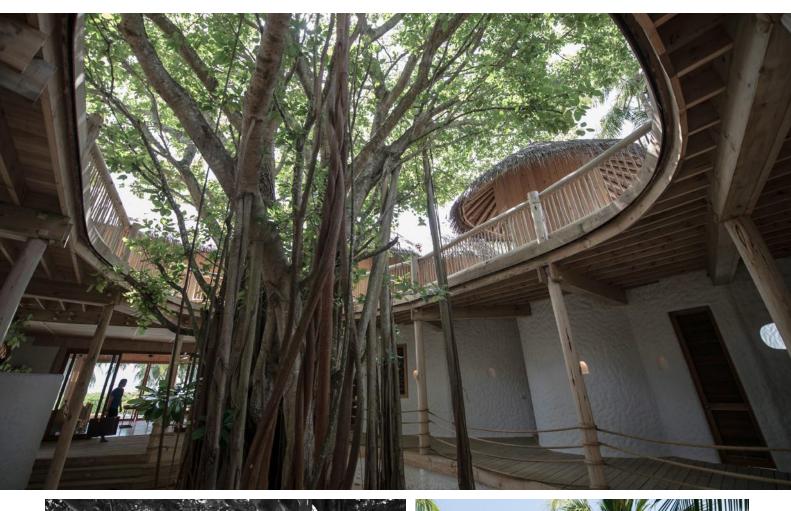

# Soneva Fushi Villa Suite 4 Bedroom With Pool

Four bedrooms Total area 607 sqm.

With a private pool and wine cellar, this villa suite encourages the whole family to come together for a memorable time.

Who would not love to be shipwrecked on a lush magical isle like Soneva Fushi? We have even taken care of the hard part for you; the thatched roof has been woven, the beams hewn, the hammock strewn, your own "lagoon" (a private swimming pool) dug and tiled. All you and your family have to do is enjoy it.

Frolic in your spacious three-bedroom villa suite and its refreshing pool. Hit the Maldivian white sand outside your door; we have placed your villa suite directly on the beach. Or take to the bicycles we have provided for you at your villa and explore the island trails.

#### All the luxurious details

- Beach front villa with foyer entrance
- Spacious bedrooms with king size beds
- Large bathrooms each include large bathtubs and separate showers.
   Master indoor and outdoor bathroom complete with waterfall feature and steam facilities
- Expansive indoor and outdoor living areas
- Private outside sitting area with direct access to beach
- Extensive balcony on top floor with ocean views
- Private swimming pool complete with sunken dining table and seating
- In-villa wine cellar
- Overhead fan, air conditioning, extensive mini bar and personal safe
- DVD player and Bose Hi-fi system with docking station for personal iPods
- iPods in all villas preloaded with music and movie selection
- Open-air garden bathroom with bathtub, shower and a double sink unit with large over hanging mirror
- Private outside sitting area with sun loungers and direct access to beach
- Bicycles are provided for all villas
- Wi-Fi connection is provided in villa on request
- Mr/Ms Friday (Butler) service for all villas
- IDD telephones