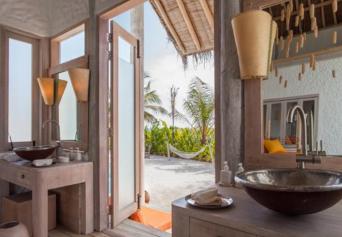

### Soneva Fushi Villa Suite With Pool

One bedroom Total area 594 sqm.

With a private pool, this villa suite also offers the signature outdoor bathroom and wine cellar.

Sometimes on holiday we wish to go out and explore, and other times we take advantage of the opportunity to shelter ourselves away. As we created this villa, we ensured that it would be the perfect enclave for a romantic escape.

We encourage you to go out and explore the island's wilds and carefully curated luxuries, but should you wish to stick to your hideaway, you have luxurious space in the Soneva Fushi Villa Suite with Pool. In addition to your spacious bedroom with its soft kingsized canopy bed, you have reign over a separate deserted-island chic sitting room, outdoor sitting areas, cushions and daybed, extravagantly large open-air garden bathroom and private pool—as well as the Maldivian white sands and crystal waters of our house lagoon, direct from your beachfront villa suite.

#### All the luxurious details

- Beach front villas with foyer entrance
- Spacious bedroom with king size or twin beds
- Additional sitting room with daybed/sofas
- Possibility of separating sitting area from bedroom by curtain
- Luxurious open-air garden bathroom and water feature with large bathtub and separate shower
- Private swimming pool
- Overhead fan, air conditioning, extensive mini bar and personal safe
- DVD player and Bose Hi-fi system with docking station for personal iPods
- iPods in all villas preloaded with music and movie selection
- Open-air garden bathroom with bathtub, shower and a double sink unit with large over hanging mirror
- Private outside sitting area with sun loungers and direct access to beach
- Bicycles are provided for all villas
- Wi-Fi connection is provided in villa on request
- Mr/Mrs Friday (Butler) service for all villas
- IDD telephones