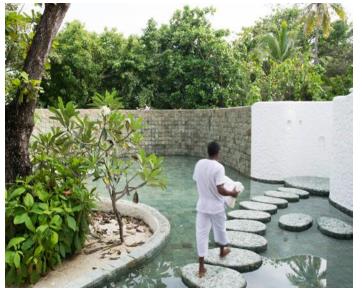

# Sunrise Retreat

Three bedrooms
Total area 1,395 sqm.

Offering a private pool, kitchen, study room, steam room, fitness room, and upper terrace, this villa also has a great view of the beautiful sunrise.

There is something magical about sunrise over the ocean. The swirl of colours. The quiet of early morning. The day full of possibilities. And the possibilities really are endless in this sprawling luxurious retreat we have placed on one of the island's best stretches for taking in the dawn spectacle.

Three bungalows, each two storeys, make up the retreat – though each features its own individual surprises. Promenade the suspended walkway. Swim the elongated pool. Bathe in the moonlight in the open-air garden bathrooms. Share a gloriously leisurely meal within your elevated dining pavilion, plucking bottles from your in-villa wine cellar.