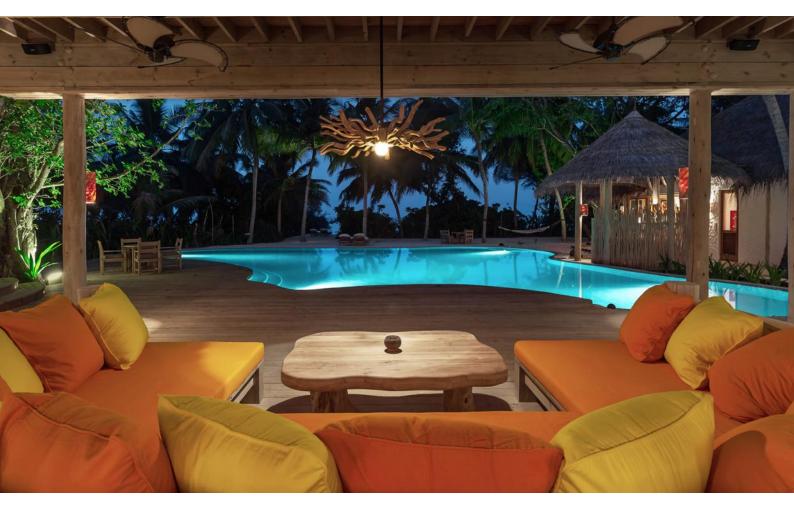

villa
- Master bedroom with attached circular daybed with roof
- Two guest bedrooms
- Dinning / Living room / Kitchen and Wine cellar and the storage room
- Spa (Sauna / Steam bath and massage room )
- GYM
- Swimming pool with sunken sala with roof
- Overhead fan, air conditioning, extensive mini bar and personal safe
- DVD player and Bose Hi-fi system with docking station for personal iPods
- iPods in all villas preloaded with music and movie selection
- Open-air garden bathroom with bathtub, shower and a double sink unit with large over hanging mirror
- Private outside sitting area with sun loungers and direct access to beach
- Bicycles are provided for all villas
- Wi-Fi connection is provided in villa on request
- Mr/Mrs Friday (Butler) service for all villas
- IDD telephones





























### Villa 14 Ground Floor

- Entrance
- В Kitchen
- C Dining Room
- D Daybed
- Ε Living Room
- F Pool Deck
- G Spa

  - G1 Gym G2 Bathroom
  - G3 Sauna
  - G4 Steam Room

#### **Master Suite**

- H1 Bedroom
- H2 Dressing Room H3 Bathroom
- H4 Outdoor Bathroom
- H5 Daybed
- Pool





First Floor

- A Spa Treatment Room
- B Guest Suite 1
  - B1 Bedroom
  - B2 Dressing Room
  - B3 Bathroom
- C Guest Suite 2
  - C1 Bedroom
  - C2 Dressing Room
  - C3 Bathroom







Four bedrooms Total area 2,375 sqm.

One of the most expansive villas, it offers a children's bedroom, private pool with a slide, kitchen, and many more luxuries.







Space to breathe in, space to breathe out. And space for young ones to run around. A luxurious family home that hugs a statuesque jungle tree i