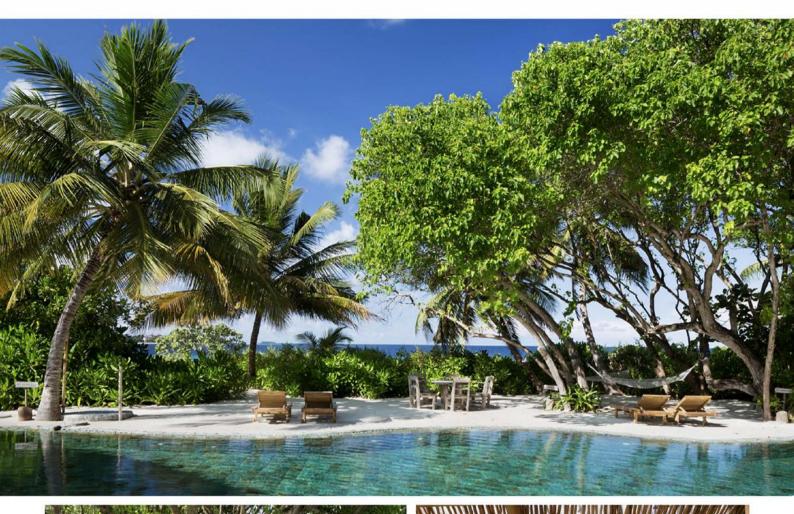

# Soneva Fushi Villa Suite 4 Bedroom With Pool

Four bedrooms Total area 607 sqm.

With a private pool and wine cellar, this villa suite encourages the whole family to come together for a memorable time.

Who would not love to be shipwrecked on a lush magical isle like Soneva Fushi? We have even taken care of the hard part for you; the thatched roof has been woven, the beams hewn, the hammock strewn, your own "lagoon" (a private swimming pool) dug and tiled. All you and your family have to do is enjoy it.

Frolic in your spacious three-bedroom villa suite and its refreshing pool. Hit the Maldivian white sand outside your door; we have placed your villa suite directly on the beach. Or take to the bicycles we have provided for you at your villa and explore the island trails.

#### All the luxurious details

- Beach front villa with foyer entrance
- Spacious bedrooms with king size beds
- Large bathrooms each include large bathtubs and separate showers.
   Master indoor and outdoor bathroom complete with waterfall feature and steam facilities
- Expansive indoor and outdoor living areas
- Private outside sitting area with direct access to beach
- Extensive balcony on top floor with ocean views
- Private swimming pool complete with sunken dining table and seating
- In-villa wine cellar
- Overhead fan, air conditioning, extensive mini bar and personal safe
- DVD player and Bose Hi-fi system with docking station for personal iPods
- iPods in all villas preloaded with music and movie selection
- Open-air garden bathroom with bathtub, shower and a double sink unit with large over hanging mirror
- Private outside sitting area with sun loungers and direct access to beach
- Bicycles are provided for all villas
- Wi-Fi connection is provided in villa on request
- Mr/Ms Friday (Butler) service for all villas
- IDD telephones