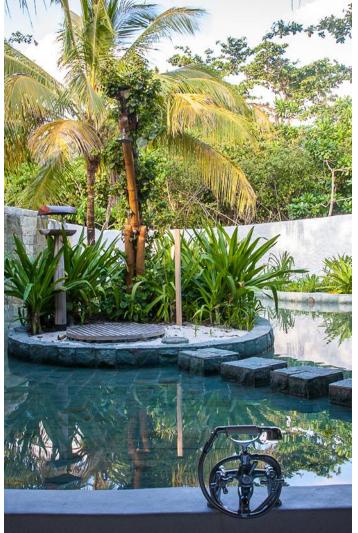

# Soneva Fushi Villa Suite 4 Bedroom With Pool

Four bedrooms Total area 607 sqm.

With a private pool and wine cellar, this villa suite encourages the whole family to come together for a memorable time.

Who would not love to be shipwrecked on a lush magical isle like Soneva Fushi? We have even taken care of the hard part for you; the thatched roof has been woven, the beams hewn, the hammock strewn, your own "lagoon" (a private swimming pool) dug and tiled. All you and your family have to do is enjoy it.

Frolic in your spacious three-bedroom villa suite and its refreshing pool. Hit the Maldivian white sand outside your door; we have placed your villa suite directly on the beach. Or take to the bicycles we have provided for you at your villa and explore the island trails.

#### All the luxurious details

- Beach front villa with foyer entrance
- Spacious bedrooms with king size beds
- Large bathrooms each include large bathtubs and separate showers.
   Master indoor and outdoor bathroom complete with waterfall feature and steam facilities
- Expansive indoor and outdoor living areas
- Private outside sitting area with direct access to beach
- Extensive balcony on top floor with ocean views
- Private swimming pool complete with sunken dining table and seating
- In-villa wine cellar
- Overhead fan, air conditioning, extensive mini bar and personal safe
- DVD player and Bose Hi-fi system with docking station for personal iPods
- iPods in all villas preloaded with music and movie selection
- Open-air garden bathroom with bathtub, shower and a double sink unit with large over hanging mirror
- Private outside sitting area with sun loungers and direct access to beach
- Bicycles are provided for all villas
- Wi-Fi connection is provided in villa on request
- Mr/Ms Friday (Butler) service for all villas
- IDD telephones