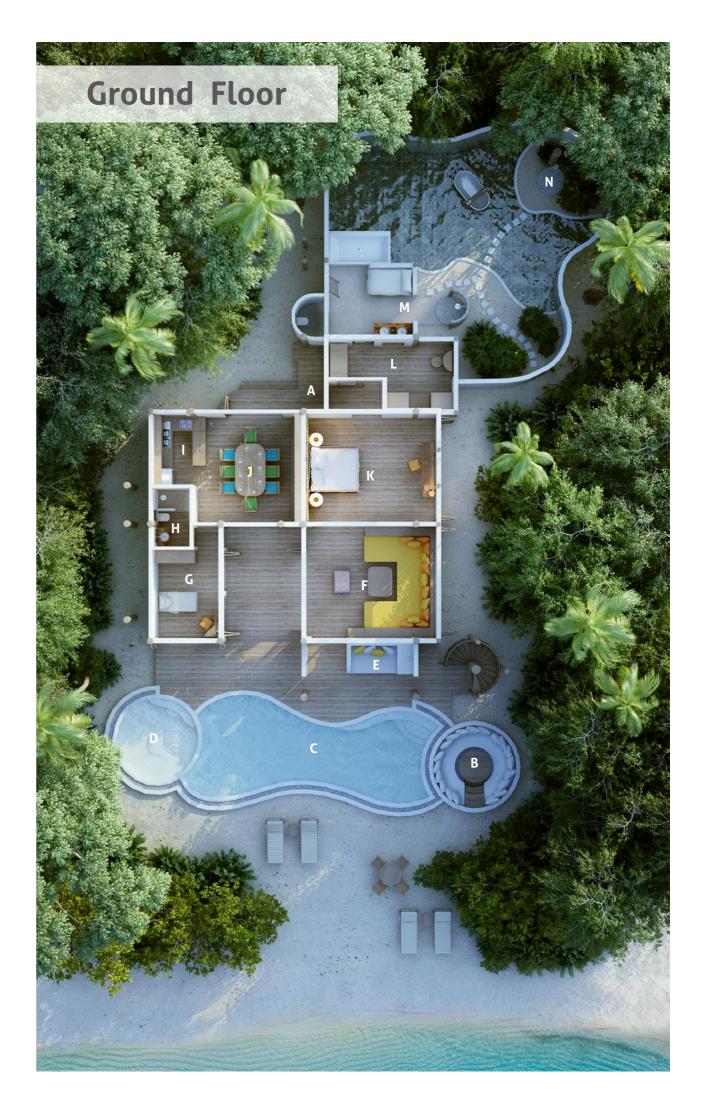

## **Ground Floor**

- A1 Daybed
- A2 Living Area A3 Bedroom

- A4 Dressing Room
- A5 Bathroom
- A6 Outdoor Bathroom
- В Pool

#### C **Guest Suite 1**

- C1 Bedroom
- C2 Dressing Room
- C3 Bathroom

Mini Bar D

Living Room

Deck

#### **Guest Suite 2**

- G1 Bedroom
- G2 Bathroom
- G3 Outdoor Bathroom

Baa Atoll, Republic of Maldives T: +91 124 4511000 | E: reservations@soneva.com