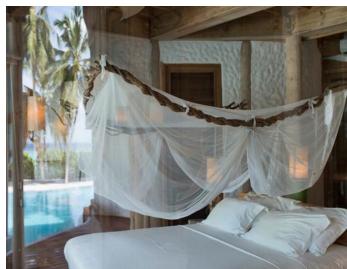

# Soneva Fushi Villa Suite 4 Bedroom With Pool

Four bedrooms Total area 607 sqm.

With a private pool and wine cellar, this villa suite encourages the whole family to come together for a memorable time.

Who would not love to be shipwrecked on a lush magical isle like Soneva Fushi? We have even taken care of the hard part for you; the thatched roof has been woven, the beams hewn, the hammock strewn, your own "lagoon" (a private swimming pool) dug and tiled. All you and your family have to do is enjoy it.

Frolic in your spacious three-bedroom villa suite and its refreshing pool. Hit the Maldivian white sand outside your door; we have placed your villa suite directly on the beach. Or take to the bicycles we have provided for you at your villa and explore the island trails.