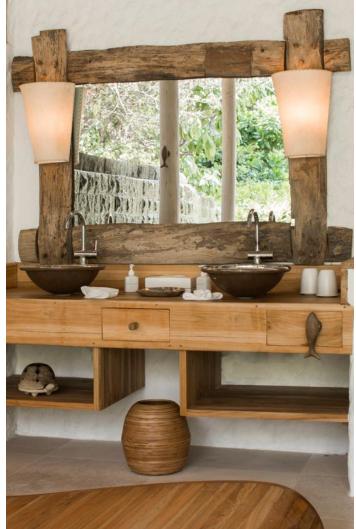

#### All the luxurious details

- Beach front villa with foyer entrance
- Spacious bedrooms with king size beds
- Large bathrooms each include large bathtubs and separate showers.
   Master indoor and outdoor bathroom complete with waterfall feature and steam facilities
- Expansive indoor and outdoor living areas
- Private outside sitting area with direct access to beach
- Extensive balcony on top floor with ocean views
- Private swimming pool complete with sunken dining table and seating
- In-villa wine cellar
- Overhead fan, air conditioning, extensive mini bar and personal safe
- DVD player and Bose Hi-fi system with docking station for personal iPods
- iPods in all villas preloaded with music and movie selection
- Open-air garden bathroom with bathtub, shower and a double sink unit with large over hanging mirror
- Private outside sitting area with sun loungers and direct access to beach
- Bicycles are provided for all villas
- Wi-Fi connection is provided in villa on request
- Mr/Ms Friday (Butler) service for all villas
- IDD telephones

#### All the luxurious details

- Beach front villa with foyer entrance
- Three spacious bedrooms with king size beds
- Three large bathrooms each with separate showers. Master indoor and outdoor bathroom complete with waterfall feature and sunken bathtub
- Expansive indoor and outdoor living areas
- Extensive balcony on top floor with ocean views
- Private swimming pool complete with sunken dining table and seating
- In-villa wine cellar
- · Overhead fan, air conditioning, extensive mini bar and personal safe
- DVD player and Bose Hi-fi system with docking station for personal iPods
- iPods in all villas preloaded with music and movie selection
- Open-air garden bathroom with bathtub, shower and a double sink unit with large over hanging mirror
- Private outside sitting area with sun loungers and direct access to beach
- Bicycles are provided for all villas
- Wi-Fi connection is provided in villa on request
- Mr/Ms Friday (Butler) service for all villas
- IDD telephones