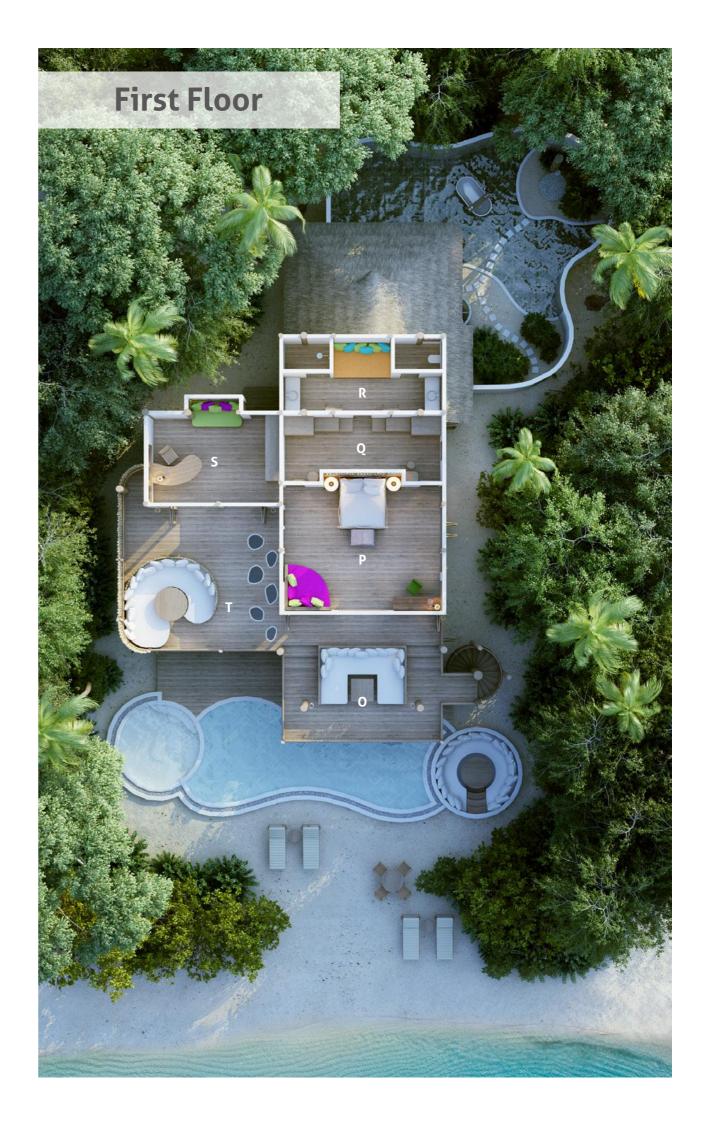

# **Soneva Fushi Villa Suite 4 Bedroom with Pool** First Floor

- A Dining Area
- B Living Room
- C Kids Bedroom
- D Dressing Room
- E Bathroom
- F Balcony with daybed