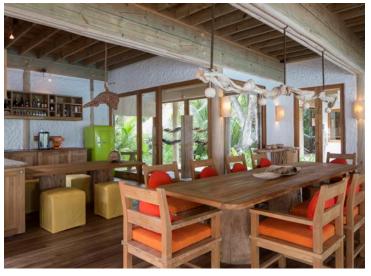

#### All the luxurious details

- Beach front villa with foyer entrance
- Spacious bedrooms with king size beds
- Large bathrooms each include large bathtubs and separate showers.
   Master indoor and outdoor bathroom complete with waterfall feature and steam facilities
- Expansive indoor and outdoor living areas
- Private outside sitting area with direct access to beach
- Extensive balcony on top floor with ocean views
- Private swimming pool complete with sunken dining table and seating
- In-villa wine cellar
- Overhead fan, air conditioning, extensive mini bar and personal safe
- DVD player and Bose Hi-fi system with docking station for personal iPods
- iPods in all villas preloaded with music and movie selection
- Open-air garden bathroom with bathtub, shower and a double sink unit with large over hanging mirror
- Private outside sitting area with sun loungers and direct access to beach
- Bicycles are provided for all villas
- Wi-Fi connection is provided in villa on request
- Mr/Ms Friday (Butler) service for all villas
- IDD telephones

#### **Other Facilities**

- Leisure room with full size snooker table
- Fully fitted pantry
- Library
- Private Gym suite