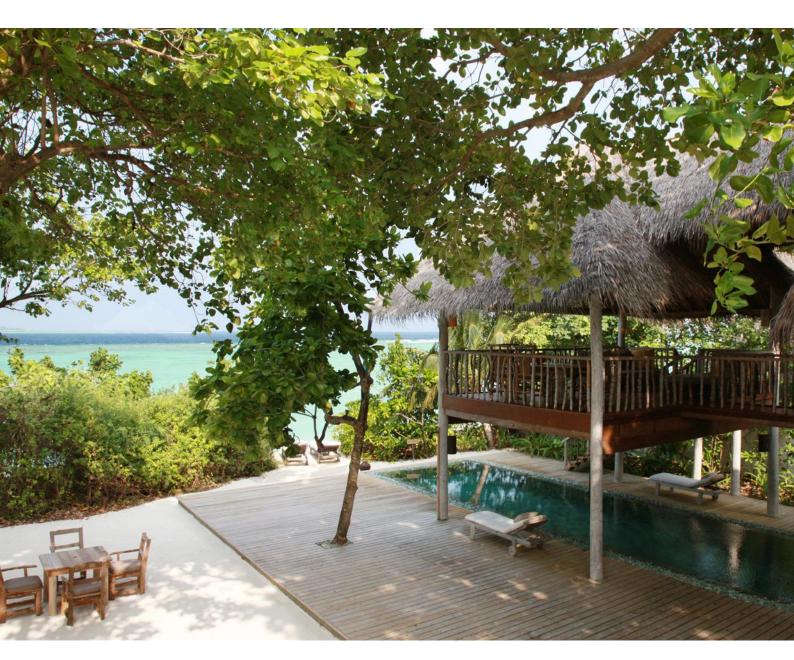

# Soneva Fushi Villa Suite 4 Bedroom With Pool

Four bedrooms Total area 607 sqm.

With a private pool and wine cellar, this villa suite encourages the whole family to come together for a memorable time.

Who would not love to be shipwrecked on a lush magical isle like Soneva Fushi? We have even taken care of the hard part for you; the thatched roof has been woven, the beams hewn, the hammock strewn, your own "lagoon" (a private swimming pool) dug and tiled. All you and your family have to do is enjoy it.

Frolic in your spacious three-bedroom villa suite and its refreshing pool. Hit the Maldivian white sand outside your door; we have placed your villa suite directly on the beach. Or take to the bicycles we have provided for you at your villa and explore the island trails.