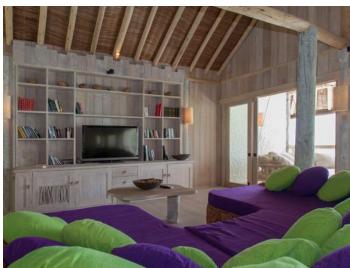

# Soneva Fushi Family Villa Suite

One bedroom Total area 634 sqm

Perfect for the family, this villa offers a children's bedroom, upper terrace, and walk in minibar.

This romantic villa is the perfect luxury getaway for couples or small families. A separate children's room, ideal for a teenager or two young children, offers additional privacy.

Wake up in the king-sized, four poster bed made of coconut frames and enjoy the vista of sparkling blue water and ivory-white sand. Let the early morning sun warm your body over coffee in the upstairs observation deck before flopping into the plush daybed to catch up on your favourite novel.

As your villa suite is located on the beach, take a few short steps across the veranda leading to the inviting warm sand before immersing yourself in the warm Indian Ocean. Or, stay indoors and relax in the open-plan living room that brings the outside indoors with floor-to-ceiling glass windows. Revel in your luxurious open-air garden bathroom with water garden, outdoor shower, indoor shower and oversized bathtub.