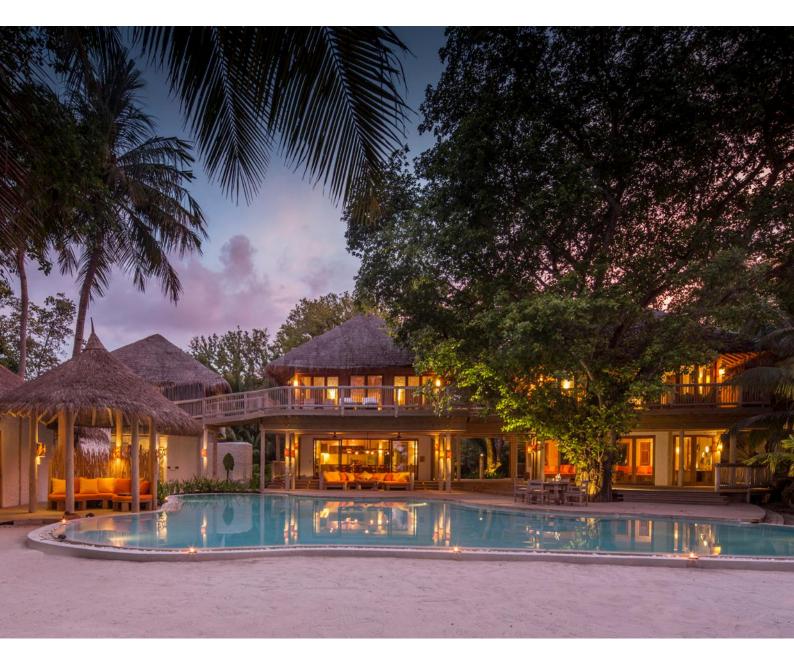

# Sunrise Retreat

Three bedrooms
Total area 1,395 sqm.

Offering a private pool, kitchen, study room, steam room, fitness room, and upper terrace, this villa also has a great view of the beautiful sunrise.

There is something magical about sunrise over the ocean. The swirl of colours. The quiet of early morning. The day full of possibilities. And the possibilities really are endless in this sprawling luxurious retreat we have placed on one of the island's best stretches for taking in the dawn spectacle.

Three bungalows, each two storeys, make up the retreat – though each features its own individual surprises. Promenade the suspended walkway. Swim the elongated pool. Bathe in the moonlight in the open-air garden bathrooms. Share a gloriously leisurely meal within your elevated dining pavilion, plucking bottles from your in-villa wine cellar.