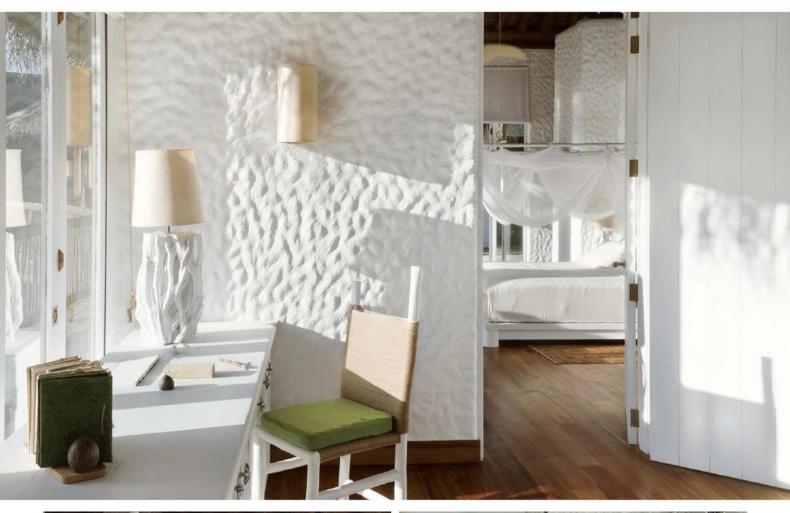

# Soneva Fushi Villa Suite 4 Bedroom With Pool

Four bedrooms Total area 607 sqm.

With a private pool and wine cellar, this villa suite encourages the whole family to come together for a memorable time.

Who would not love to be shipwrecked on a lush magical isle like Soneva Fushi? We have even taken care of the hard part for you; the thatched roof has been woven, the beams hewn, the hammock strewn, your own "lagoon" (a private swimming pool) dug and tiled. All you and your family have to do is enjoy it.

Frolic in your spacious three-bedroom villa suite and its refreshing pool. Hit the Maldivian white sand outside your door; we have placed your villa suite directly on the beach. Or take to the bicycles we have provided for you at your villa and explore the island trails.

#### All the luxurious details

- Beach front villa with foyer entrance
- Spacious bedrooms with king size beds
- Large bathrooms each include large bathtubs and separate showers.
   Master indoor and outdoor bathroom complete with waterfall feature and steam facilities
- Expansive indoor and outdoor living areas
- Private outside sitting area with direct access to beach
- Extensive balcony on top floor with ocean views
- Private swimming pool complete with sunken dining table and seating
- In-villa wine cellar
- Overhead fan, air conditioning, extensive mini bar and personal safe
- DVD player and Bose Hi-fi system with docking station for personal iPods
- iPods in all villas preloaded with music and movie selection
- Open-air garden bathroom with bathtub, shower and a double sink unit with large over hanging mirror
- Private outside sitting area with sun loungers and direct access to beach
- Bicycles are provided for all villas
- Wi-Fi connection is provided in villa on request
- Mr/Ms Friday (Butler) service for all villas
- IDD telephones