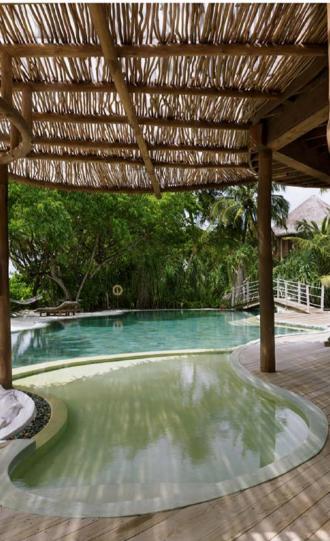

# Soneva Fushi Villa Suite 4 Bedroom With Pool

Four bedrooms Total area 607 sqm.

With a private pool and wine cellar, this villa suite encourages the whole family to come together for a memorable time.

Who would not love to be shipwrecked on a lush magical isle like Soneva Fushi? We have even taken care of the hard part for you; the thatched roof has been woven, the beams hewn, the hammock strewn, your own "lagoon" (a private swimming pool) dug and tiled. All you and your family have to do is enjoy it.

#### All the luxurious details

- Beach front villa with foyer entrance
- Spacious bedrooms with king size beds
- Large bathrooms each include large bathtubs and separate showers.
   Master indoor and outdoor bathroom complete with waterfall feature and steam facilities
- Expansive indoor and outdoor living areas
- Private outside sitting area with direct access to beach
- Extensive balcony on top floor with ocean views
- Private swimming pool complete with sunken dining table and seating
- In-villa wine cellar
- Overhead fan, air conditioning, extensive mini bar and personal safe
- DVD player and Bose Hi-fi system with docking station for personal iPods
- iPods in all villas preloaded with music and movie selection
- Open-air garden bathroom with bathtub, shower and a double sink unit with large over hanging mirror
- Private outside sitting area with sun loungers and direct access to beach
- Bicycles are provided for all villas
- Wi-Fi connection is provided in villa on request
- Mr/Ms Friday (Butler) service for all villas
- IDD telephones