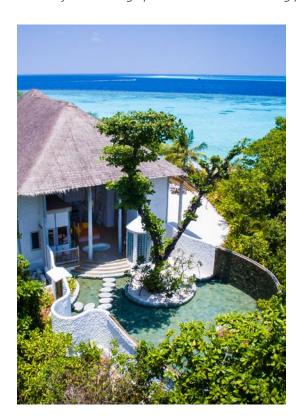

# Soneva Fushi Villa Suite 4 Bedroom With Pool

Four bedrooms Total area 607 sqm.

With a private pool and wine cellar, this villa suite encourages the whole family to come together for a memorable time.

Who would not love to be shipwrecked on a lush magical isle like Soneva Fushi? We have even taken care of the hard part for you; the thatched roof has been woven, the beams hewn, the hammock strewn, your own "lagoon" (a private swimming pool) dug and tiled. All you and your family have to do is enjoy it.

Frolic in your spacious three-bedroom villa suite and its refreshing pool. Hit the Maldivian white sand outside your door; we have placed your villa suite directly on the beach. Or take to the bicycles we have provided for you at your villa and explore the island trails.

#### All the luxurious details

- Beach front villa with foyer entrance
- Spacious bedrooms with king size beds
- Large bathrooms each include large bathtubs and separate showers.
   Master indoor and outdoor bathroom complete with waterfall feature and steam facilities
- Expansive indoor and outdoor living areas
- Private outside sitting area with direct access to beach
- Extensive balcony on top floor with ocean views
- Private swimming pool complete with sunken dining table and seating
- In-villa wine cellar
- Overhead fan, air conditioning, extensive mini bar and personal safe
- DVD player and Bose Hi-fi system with docking station for personal iPods
- iPods in all villas preloaded with music and movie selection
- Open-air garden bathroom with bathtub, shower and a double sink unit with large over hanging mirror
- Private outside sitting area with sun loungers and direct access to beach
- Bicycles are provided for all villas
- Wi-Fi connection is provided in villa on request
- Mr/Ms Friday (Butler) service for all villas
- IDD telephones