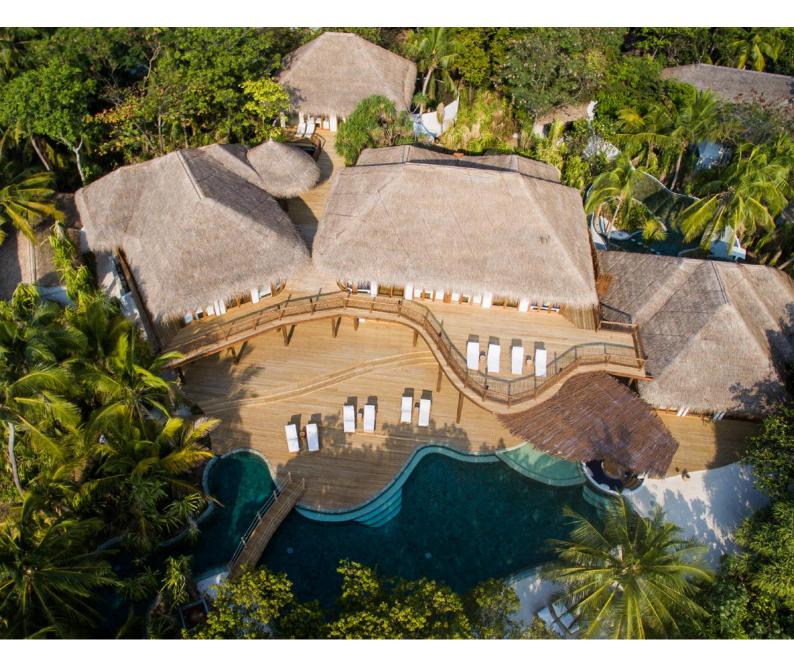

  - E4 Bathroom

Six bedrooms Total area 2,250 sqm

With six bedrooms, this expansive villa is combinable with Villa 41. Alone, it offers a private pool, kitchen, spa, sauna, steam room, fitness room, and much more.

Clean lines with a luxurious minimalist aesthetic. Space to unwind and relax amid exotic surrounds, complemented by tropical indoor-outdoor spaces. The private residence's ground floor bedrooms come with spacious open-air bathrooms, accompanied by a beautiful natural waterfall. The generous master bedroom is ideal for quieter moments, perfect for basking in spectacular views of the setting sun, or indulging in your personal steam room.

Stroll around your own residential hideaway and get closer to the lush jungle on expansive walkways and wooden decks, followed by a lazy day in the villa's steam room and sauna, or your beachfront swimming pool. Inside the villa, you can enjoy a private wine cellar and a spacious lounge complete with large TV, as well as a kitchen with open-plan dining. As evening draws in, the sunken dining area as well as large lounging sofas is ideal for intimate gatherings, taking in the quiet of a secluded retreat.