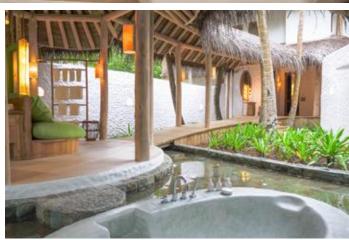

#### All the luxurious details

- Beach front villa with foyer entrance
- Spacious bedrooms with king size beds
- Large bathrooms each include large bathtubs and separate showers.
   Master indoor and outdoor bathroom complete with waterfall feature and steam facilities
- Expansive indoor and outdoor living areas
- Private outside sitting area with direct access to beach
- Extensive balcony on top floor with ocean views
- Private swimming pool complete with sunken dining table and seating
- In-villa wine cellar
- Overhead fan, air conditioning, extensive mini bar and personal safe
- DVD player and Bose Hi-fi system with docking station for personal iPods
- iPods in all villas preloaded with music and movie selection
- Open-air garden bathroom with bathtub, shower and a double sink unit with large over hanging mirror
- Private outside sitting area with sun loungers and direct access to beach
- Bicycles are provided for all villas
- Wi-Fi connection is provided in villa on request
- Mr/Ms Friday (Butler) service for all villas
- IDD telephones

### Soneva Fushi Villa Suite With Pool

One bedroom Total area 594 sqm.

With a private pool, this villa suite also offers the signature outdoor bathroom and wine cellar.

Sometimes on holiday we wish to go out and explore, and other times we take advantage of the opportunity to shelter ourselves away. As we created this villa, we ensured that it would be the perfect enclave for a romantic escape.

We encourage you to go out and explore the island's wilds and carefully curated luxuries, but should you wish to stick to your hideaway, you have luxurious space in the Soneva Fushi Villa Suite with Pool. In addition to your spacious bedroom with its soft kingsized canopy bed, you have reign over a separate deserted-island chic sitting room, outdoor sitting areas, cushions and daybed, extravagantly large open-air garden bathroom and private pool—as well as the Maldivian white sands and crystal waters of our house lagoon, direct from your beachfront villa suite.