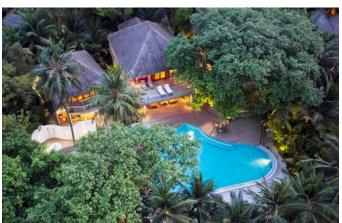

# Soneva Fushi Villa Suite 4 Bedroom With Pool

Four bedrooms Total area 607 sqm.

With a private pool and wine cellar, this villa suite encourages the whole family to come together for a memorable time.

Who would not love to be shipwrecked on a lush magical isle like Soneva Fushi? We have even taken care of the hard part for you; the thatched roof has been woven, the beams hewn, the hammock strewn, your own "lagoon" (a private swimming pool) dug and tiled. All you and your family have to do is enjoy it.

Frolic in your spacious three-bedroom villa suite and its refreshing pool. Hit the Maldivian white sand outside your door; we have placed your villa suite directly on the beach. Or take to the bicycles we have provided for you at your villa and explore the island trails.

#### All the luxurious details

- Beach front villa with foyer entrance
- Spacious bedrooms with king size beds
- Large bathrooms each include large bathtubs and separate showers.
   Master indoor and outdoor bathroom complete with waterfall feature and steam facilities
- Expansive indoor and outdoor living areas
- Private outside sitting area with direct access to beach
- Extensive balcony on top floor with ocean views
- Private swimming pool complete with sunken dining table and seating
- In-villa wine cellar
- Overhead fan, air conditioning, extensive mini bar and personal safe
- DVD player and Bose Hi-fi system with docking station for personal iPods
- iPods in all villas preloaded with music and movie selection
- Open-air garden bathroom with bathtub, shower and a double sink unit with large over hanging mirror
- Private outside sitting area with sun loungers and direct access to beach
- Bicycles are provided for all villas
- Wi-Fi connection is provided in villa on request
- Mr/Ms Friday (Butler) service for all villas
- IDD telephones