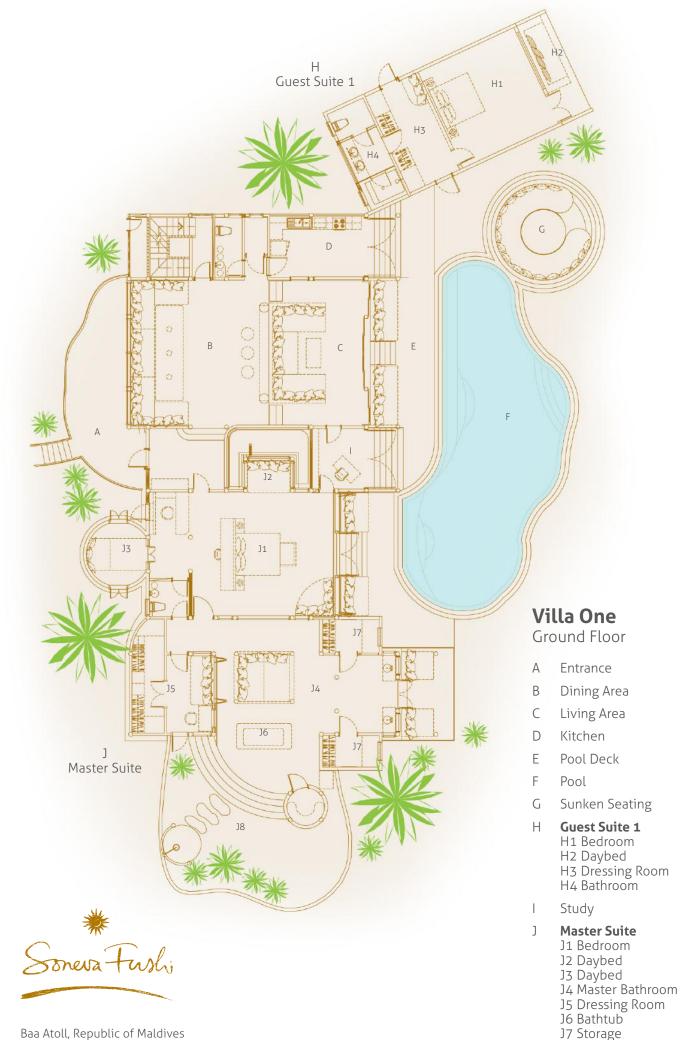

# Villa One

Three bedrooms
Total area 1,400 sqm.

Offering a private pool, kitchen, study room, library, steam room, fitness room, and upper terrace, this villa can entertain a large family or a group of friends.

The name reflects its premier status. When we saw this private point on our island, we knew it deserved one of Soneva Fushi's ultimate villas, and our guests share our passion. Villa One enjoys a legendary reputation amongst guests.

The luxurious three-bedroom escape is a luxurious playground of bamboo and other sustainable woods under a traditional thatched roof. Explore dramatic indoor living areas and tropical open living spaces, romantic terraces, scenic decks, idyllic walkways and a huge private seaside swimming pool.

#### All the luxurious details

- Beach front villa with foyer entrance
- Three spacious bedrooms with king size beds
- Three large bathrooms each include large bathtubs and separate showers. Master indoor and outdoor bathroom complete with waterfall feature and steam facilities
- Expansive indoor and outdoor living areas
- Private outside sitting area with direct access to beach
- Extensive balcony on top floor with ocean views
- Private swimming pool complete with sunken dining table and seating
- In-villa wine cellar
- Overhead fan, air conditioning, extensive mini bar and personal safe
- DVD player and Bose Hi-fi system with docking station for personal iPods
- iPods in all villas preloaded with music and movie selection
- Open-air garden bathroom with bathtub, shower and a double sink unit with large over hanging mirror
- Private outside sitting area with sun loungers and direct access to beach
- Bicycles are provided for all villas
- Wi-Fi connection is provided in villa on request
- Mr/Mrs Friday (Butler) service for all villas
- IDD telephones

#### Other Facilities

- Leisure room with full size snooker table
- Fully fitted pantry
- Library
- Private Gym suite

J8 Outdoor Bathroom

Baa Atoll, Republic of Maldives T: +91 124 4511000 | E: reservations@soneva.com