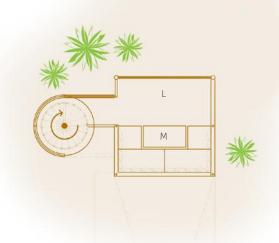

- A Entrance
- B Sunken Seating
- C Pool
- D Kids Pool
- E Daybed
- F Living Room
- G Kids Bedroom
- H Bathroom
- I Kitchen
- J Dining Room
- K Master Bedroom
- L Dressing Room
- M Bathroom
- N Outdoor Bathroom

# Soneva Fushi Villa Suite 3 Bedroom with Pool (Villa 5)

Three bedrooms | 975 sqm

- O Balcony
- P Guest Bedroom
- Q Walk-in closet
- R Bathroom
- S Study Room
- T Open Deck