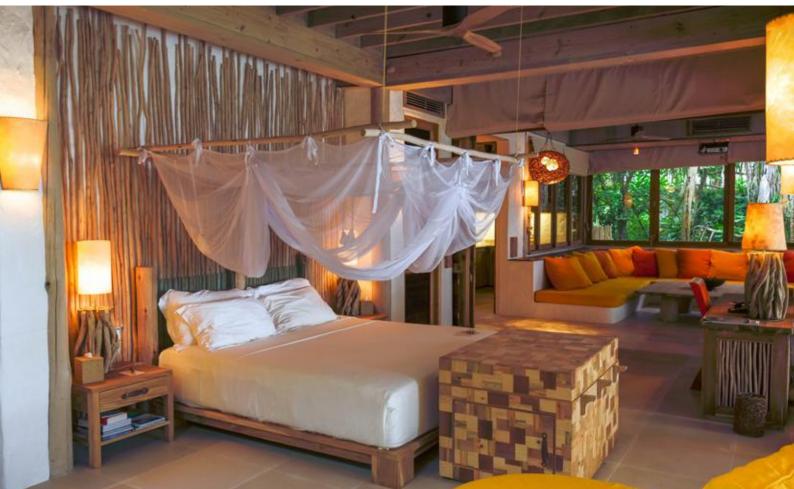

# Soneva Fushi Villa Suite 4 Bedroom With Pool

Four bedrooms Total area 607 sqm.

With a private pool and wine cellar, this villa suite encourages the whole family to come together for a memorable time.

Who would not love to be shipwrecked on a lush magical isle like Soneva Fushi? We have even taken care of the hard part for you; the thatched roof has been woven, the beams hewn, the hammock strewn, your own "lagoon" (a private swimming pool) dug and tiled. All you and your family have to do is enjoy it.

Frolic in your spacious three-bedroom villa suite and its refreshing pool. Hit the Maldivian white sand outside your door; we have placed your villa suite directly on the beach. Or take to the bicycles we have provided for you at your villa and explore the island trails.

#### All the luxurious details

- Beach front villa with foyer entrance
- Spacious bedrooms with king size beds
- Large bathrooms each include large bathtubs and separate showers.
   Master indoor and outdoor bathroom complete with waterfall feature and steam facilities
- Expansive indoor and outdoor living areas
- Private outside sitting area with direct access to beach
- Extensive balcony on top floor with ocean views
- Private swimming pool complete with sunken dining table and seating
- In-villa wine cellar
- Overhead fan, air conditioning, extensive mini bar and personal safe
- DVD player and Bose Hi-fi system with docking station for personal iPods
- iPods in all villas preloaded with music and movie selection
- Open-air garden bathroom with bathtub, shower and a double sink unit with large over hanging mirror
- Private outside sitting area with sun loungers and direct access to beach
- Bicycles are provided for all villas
- Wi-Fi connection is provided in villa on request
- Mr/Ms Friday (Butler) service for all villas
- IDD telephones