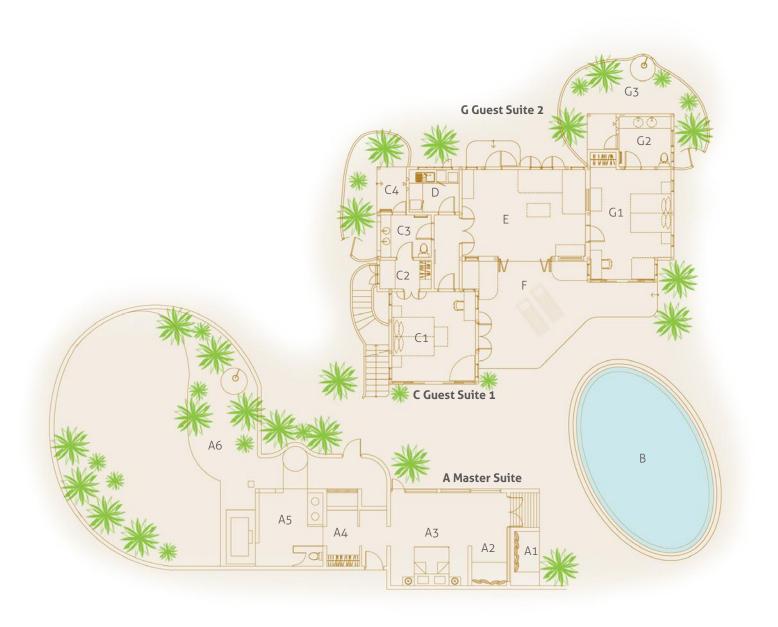

## **Ground Floor**

- A1 Daybed
- A2 Living Area A3 Bedroom

- A4 Dressing Room
- A5 Bathroom
- A6 Outdoor Bathroom
- В Pool

#### C **Guest Suite 1**

- C1 Bedroom
- C2 Dressing Room
- C3 Bathroom

Mini Bar D

Living Room

Deck

#### **Guest Suite 2**

- G1 Bedroom
- G2 Bathroom
- G3 Outdoor Bathroom

Baa Atoll, Republic of Maldives T: +91 124 4511000 | E: reservations@soneva.com

# **Soneva Fushi Villa Suite 4 Bedroom with Pool** First Floor

- A Dining Area
- B Living Room
- C Kids Bedroom
- D Dressing Room
- E Bathroom
- F Balcony with daybed