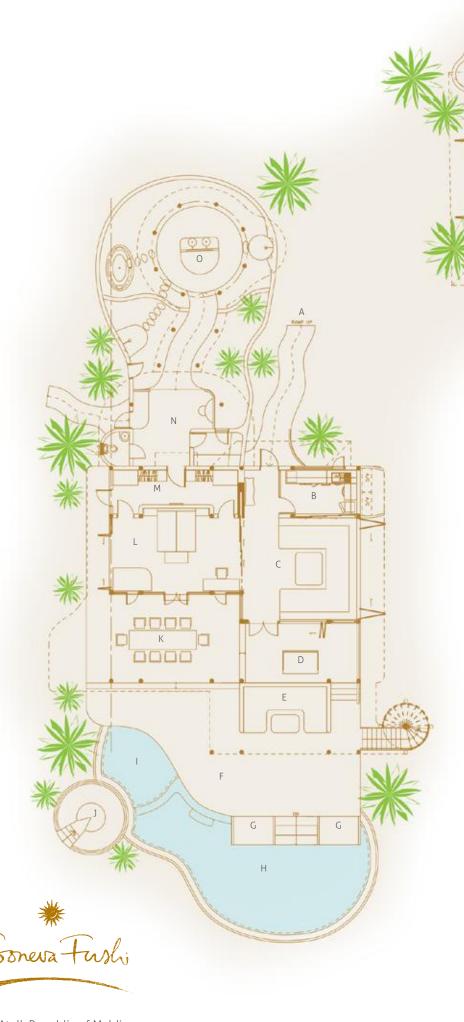

### Soneva Fushi Villa Suite 3 Bedroom with Pool (Villa 5)

Three bedrooms | 975 sqm

We have even taken care of the hard part for you; the thatched roof has been woven, the beams hewn, the hammock hung, your own "lagoon" (a private swimming pool) dug and tiled. All you and your family have to do is enjoy it.

Frolic in your spacious three-bedroom villa suite and its refreshing pool. Hit the white Maldivian sand outside your door; or take to the bicycles we have provided for and explore the island's trails.

- A Entrance
- B Sunken Seating
- C Pool
- D Kids Pool
- E Daybed
- F Living Room
- G Kids Bedroom
- H Bathroom
- I Kitchen
- J Dining Room
- K Master Bedroom
- L Dressing Room
- M Bathroom
- N Outdoor Bathroom

# Soneva Fushi Villa Suite 3 Bedroom with Pool (Villa 5)

Three bedrooms | 975 sqm

- O Balcony
- P Guest Bedroom
- Q Walk-in closet
- R Bathroom
- S Study Room
- T Open Deck