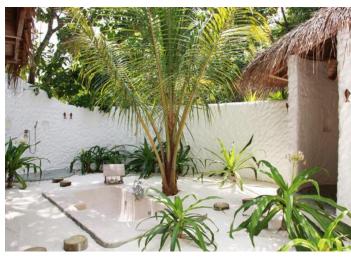

#### All the luxurious details

- Beach front villa with foyer entrance
- Spacious bedrooms with king size beds
- Large bathrooms each include large bathtubs and separate showers.
   Master indoor and outdoor bathroom complete with waterfall feature and steam facilities
- Expansive indoor and outdoor living areas
- Private outside sitting area with direct access to beach
- Extensive balcony on top floor with ocean views
- Private swimming pool complete with sunken dining table and seating
- In-villa wine cellar
- Overhead fan, air conditioning, extensive mini bar and personal safe
- DVD player and Bose Hi-fi system with docking station for personal iPods
- iPods in all villas preloaded with music and movie selection
- Open-air garden bathroom with bathtub, shower and a double sink unit with large over hanging mirror
- Private outside sitting area with sun loungers and direct access to beach
- Bicycles are provided for all villas
- Wi-Fi connection is provided in villa on request
- Mr/Ms Friday (Butler) service for all villas
- IDD telephones