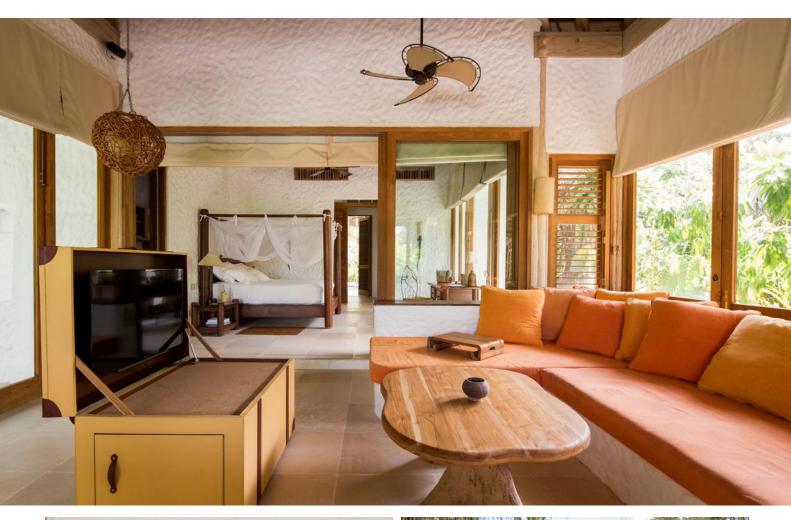

# Soneva Fushi Villa Suite 4 Bedroom With Pool

Four bedrooms Total area 607 sqm.

With a private pool and wine cellar, this villa suite encourages the whole family to come together for a memorable time.

Who would not love to be shipwrecked on a lush magical isle like Soneva Fushi? We have even taken care of the hard part for you; the thatched roof has been woven, the beams hewn, the hammock strewn, your own "lagoon" (a private swimming pool) dug and tiled. All you and your family have to do is enjoy it.

Frolic in your spacious three-bedroom villa suite and its refreshing pool. Hit the Maldivian white sand outside your door; we have placed your villa suite directly on the beach. Or take to the bicycles we have provided for you at your villa and explore the island trails.

#### All the luxurious details

- Beach front villa with foyer entrance
- Spacious bedrooms with king size beds
- Large bathrooms each include large bathtubs and separate showers.
   Master indoor and outdoor bathroom complete with waterfall feature and steam facilities
- Expansive indoor and outdoor living areas
- Private outside sitting area with direct access to beach
- Extensive balcony on top floor with ocean views
- Private swimming pool complete with sunken dining table and seating
- In-villa wine cellar
- Overhead fan, air conditioning, extensive mini bar and personal safe
- DVD player and Bose Hi-fi system with docking station for personal iPods
- iPods in all villas preloaded with music and movie selection
- Open-air garden bathroom with bathtub, shower and a double sink unit with large over hanging mirror
- Private outside sitting area with sun loungers and direct access to beach
- Bicycles are provided for all villas
- Wi-Fi connection is provided in villa on request
- Mr/Ms Friday (Butler) service for all villas
- IDD telephones