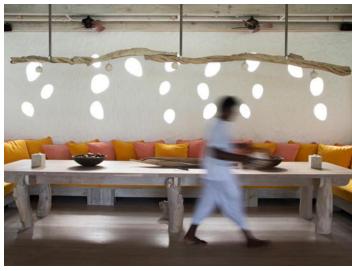

#### All the luxurious details

- Beach front villa with foyer entrance
- Spacious bedrooms with king size beds
- Large bathrooms each include large bathtubs and separate showers.
   Master indoor and outdoor bathroom complete with waterfall feature and steam facilities
- Expansive indoor and outdoor living areas
- Private outside sitting area with direct access to beach
- Extensive balcony on top floor with ocean views
- Private swimming pool complete with sunken dining table and seating
- In-villa wine cellar
- Overhead fan, air conditioning, extensive mini bar and personal safe
- DVD player and Bose Hi-fi system with docking station for personal iPods
- iPods in all villas preloaded with music and movie selection
- Open-air garden bathroom with bathtub, shower and a double sink unit with large over hanging mirror
- Private outside sitting area with sun loungers and direct access to beach
- Bicycles are provided for all villas
- Wi-Fi connection is provided in villa on request
- Mr/Ms Friday (Butler) service for all villas
- IDD telephones

#### **Other Facilities**

- Leisure room with full size snooker table
- Fully fitted pantry
- Library
- Private Gym suite