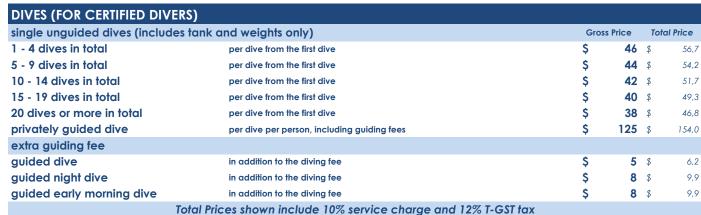

#### SUB AQUA DIVE CENTER Angaga Island Resort, Maldives

valid from 1st November 2014

Unguided diving is only for experienced divers who are qualified as OWD or equivalent and can show proof of at least 30 logged dives in the past 18 months and have the agreement of the instructor guiding the orientation dive.