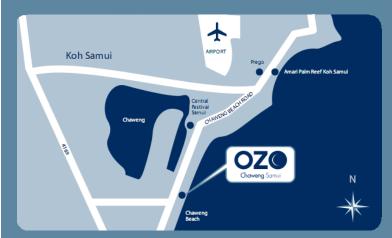

### WHAT IS NEARBY?

With its beachfront location, OZO Chaweng is conveniently located on one of the most attractive stretches of Samui coastline, but still only a short stroll from the buzz of Chaweng. With a choice of high octane, culturally rich or keeping it simple activities, Samui offers everything, from cabaret bars to gourmet dining, watersports to sun worshipping, or jungle trekking to mangrove cruising.

# **GETTING THERE**

OZO Chaweng is just 15 minutes drive from Samui International Airport or 30 minutes' drive from Nathon Pier.

# **OZO Chaweng Samui**

11/34 Moo2, Tambon Buphut, Koh Samui, Suratthani 84320, Thailand **T** +66 (0) 7791 5200 F +66 (0) 7791 5210