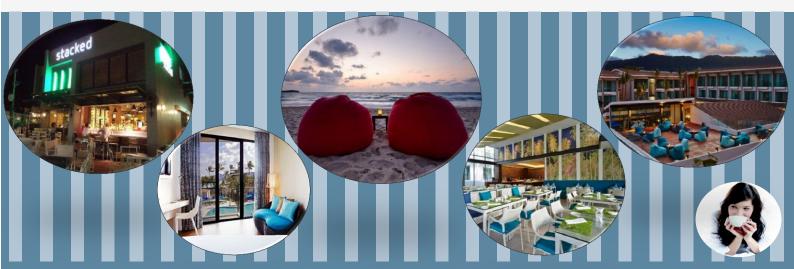

# **OZO SNOOZE ZONE**

- o 208 guestrooms a comfortable haven for quality sleep. Room categories include Sleep, Dream and Dream Space
- o Quality bed with pillow top mattress
- o IPTV System
- o Complimentary Wi-Fi internet access
- o Multimedia connectivity panel with HDMI, USB and audio connections
- o Black-out curtains
- o Coffee/tea making facilities
- o Electronic safe and hairdryer
- o Bathroom with shower cubicle
- o Breeze Spa amenities

# **OZO SPACES**

- o Spot reception for speedy paperless check-in
- o Tone fitness room
- o Splash swimming pool
- o Talk meeting room with capacity up to 12 persons
- Connect web bar and information lecterns providing both destination and pre-set content

#### **OZO FOOD & DRINK**

- o EAT all-day dining restaurant serving the OZO breakfast, Boost to kick-start your day
- Stacked a contemporary new restaurant concept open daily from 4pm for late afternoon cocktails, dinner and evening entertainment
- o Pool Bar
- o Beach Bar
- o EAT2GO grab and go counter