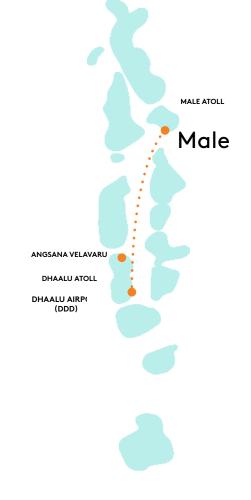

\*prices are inclusive of taxes

If you're opting for a domestic flight, you'll also have a surreal view from high above the islands, flying over the most stunning turquoise waters until you reach Kudahuvadhoo Airport (DDD). After this 30-minute journey, our representative will escort you to the speedboat that will swiftly take you straight over to the shores of Angsana Velavaru.

## Disclaimer:

Angsana Velavaru provides seaplane/domestic flight transfers for all guests arriving and departing with international flights from/to Malé International Airport through third party flight transfer companies. Each guest having agreed to the use of this seaplane/domestic flight transfer agrees to personally assume all risks and accordingly releases and holds harmless Angsana Velavaru, its parent, subsidiary and affiliate companies as well as its officers, directors, agents and employees from all liability and responsibility arising thereof. Please note that while the resort assists in making arrangements for reservations for both seaplane transfers with Maldivian flights to Kudahuvadhoo Airport (DDD), the resort has no control on scheduling and departure timings occasionally affected by weather conditions, international flight connections and aviation regulations.